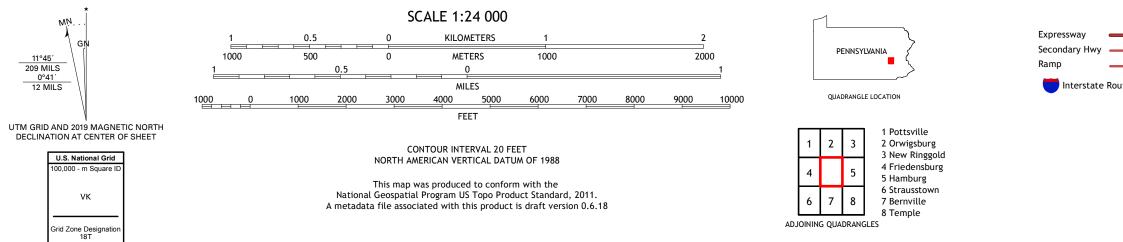

## U.S. DEPARTMENT OF THE INTERIOR U.S. GEOLOGICAL SURVEY

AUBURN QUADRANGLE PENNSYLVANIA 7.5-MINUTE SERIES

Produced by the United States Geological Survey North American Datum of 1983 (NAD83) World Geodetic System of 1984 (WGS84). Projection and 1 000-meter grid:Universal Transverse Mercator, Zone 18T This map is not a legal document. Boundaries may be generalized for this map scale. Private lands within government reservations may not be shown. Obtain permission before entering private lands.

Imagery......NAIP, June 2017 - December 2017Roads.....NAIP, June 2017 - December 2017Roads.....NAIP, June 2017 - December 2017Roads.....NAIP, June 2017 - December 2017Names.....GNIS, 1979 - 2019Hydrography.....National Hydrography Dataset, 1899 - 2018Contours.....National Elevation Dataset, 2011Boundaries.....Multiple sources; see metadata file 2017 - 2018Wetlands.....FWS National Wetlands Inventory 1981 - 1984

 Expressway
 Local Connector

 Secondary Hwy
 Local Road

 Ramp
 4WD

 Interstate Route
 US Route
 State Route

AUBURN, PA

2019