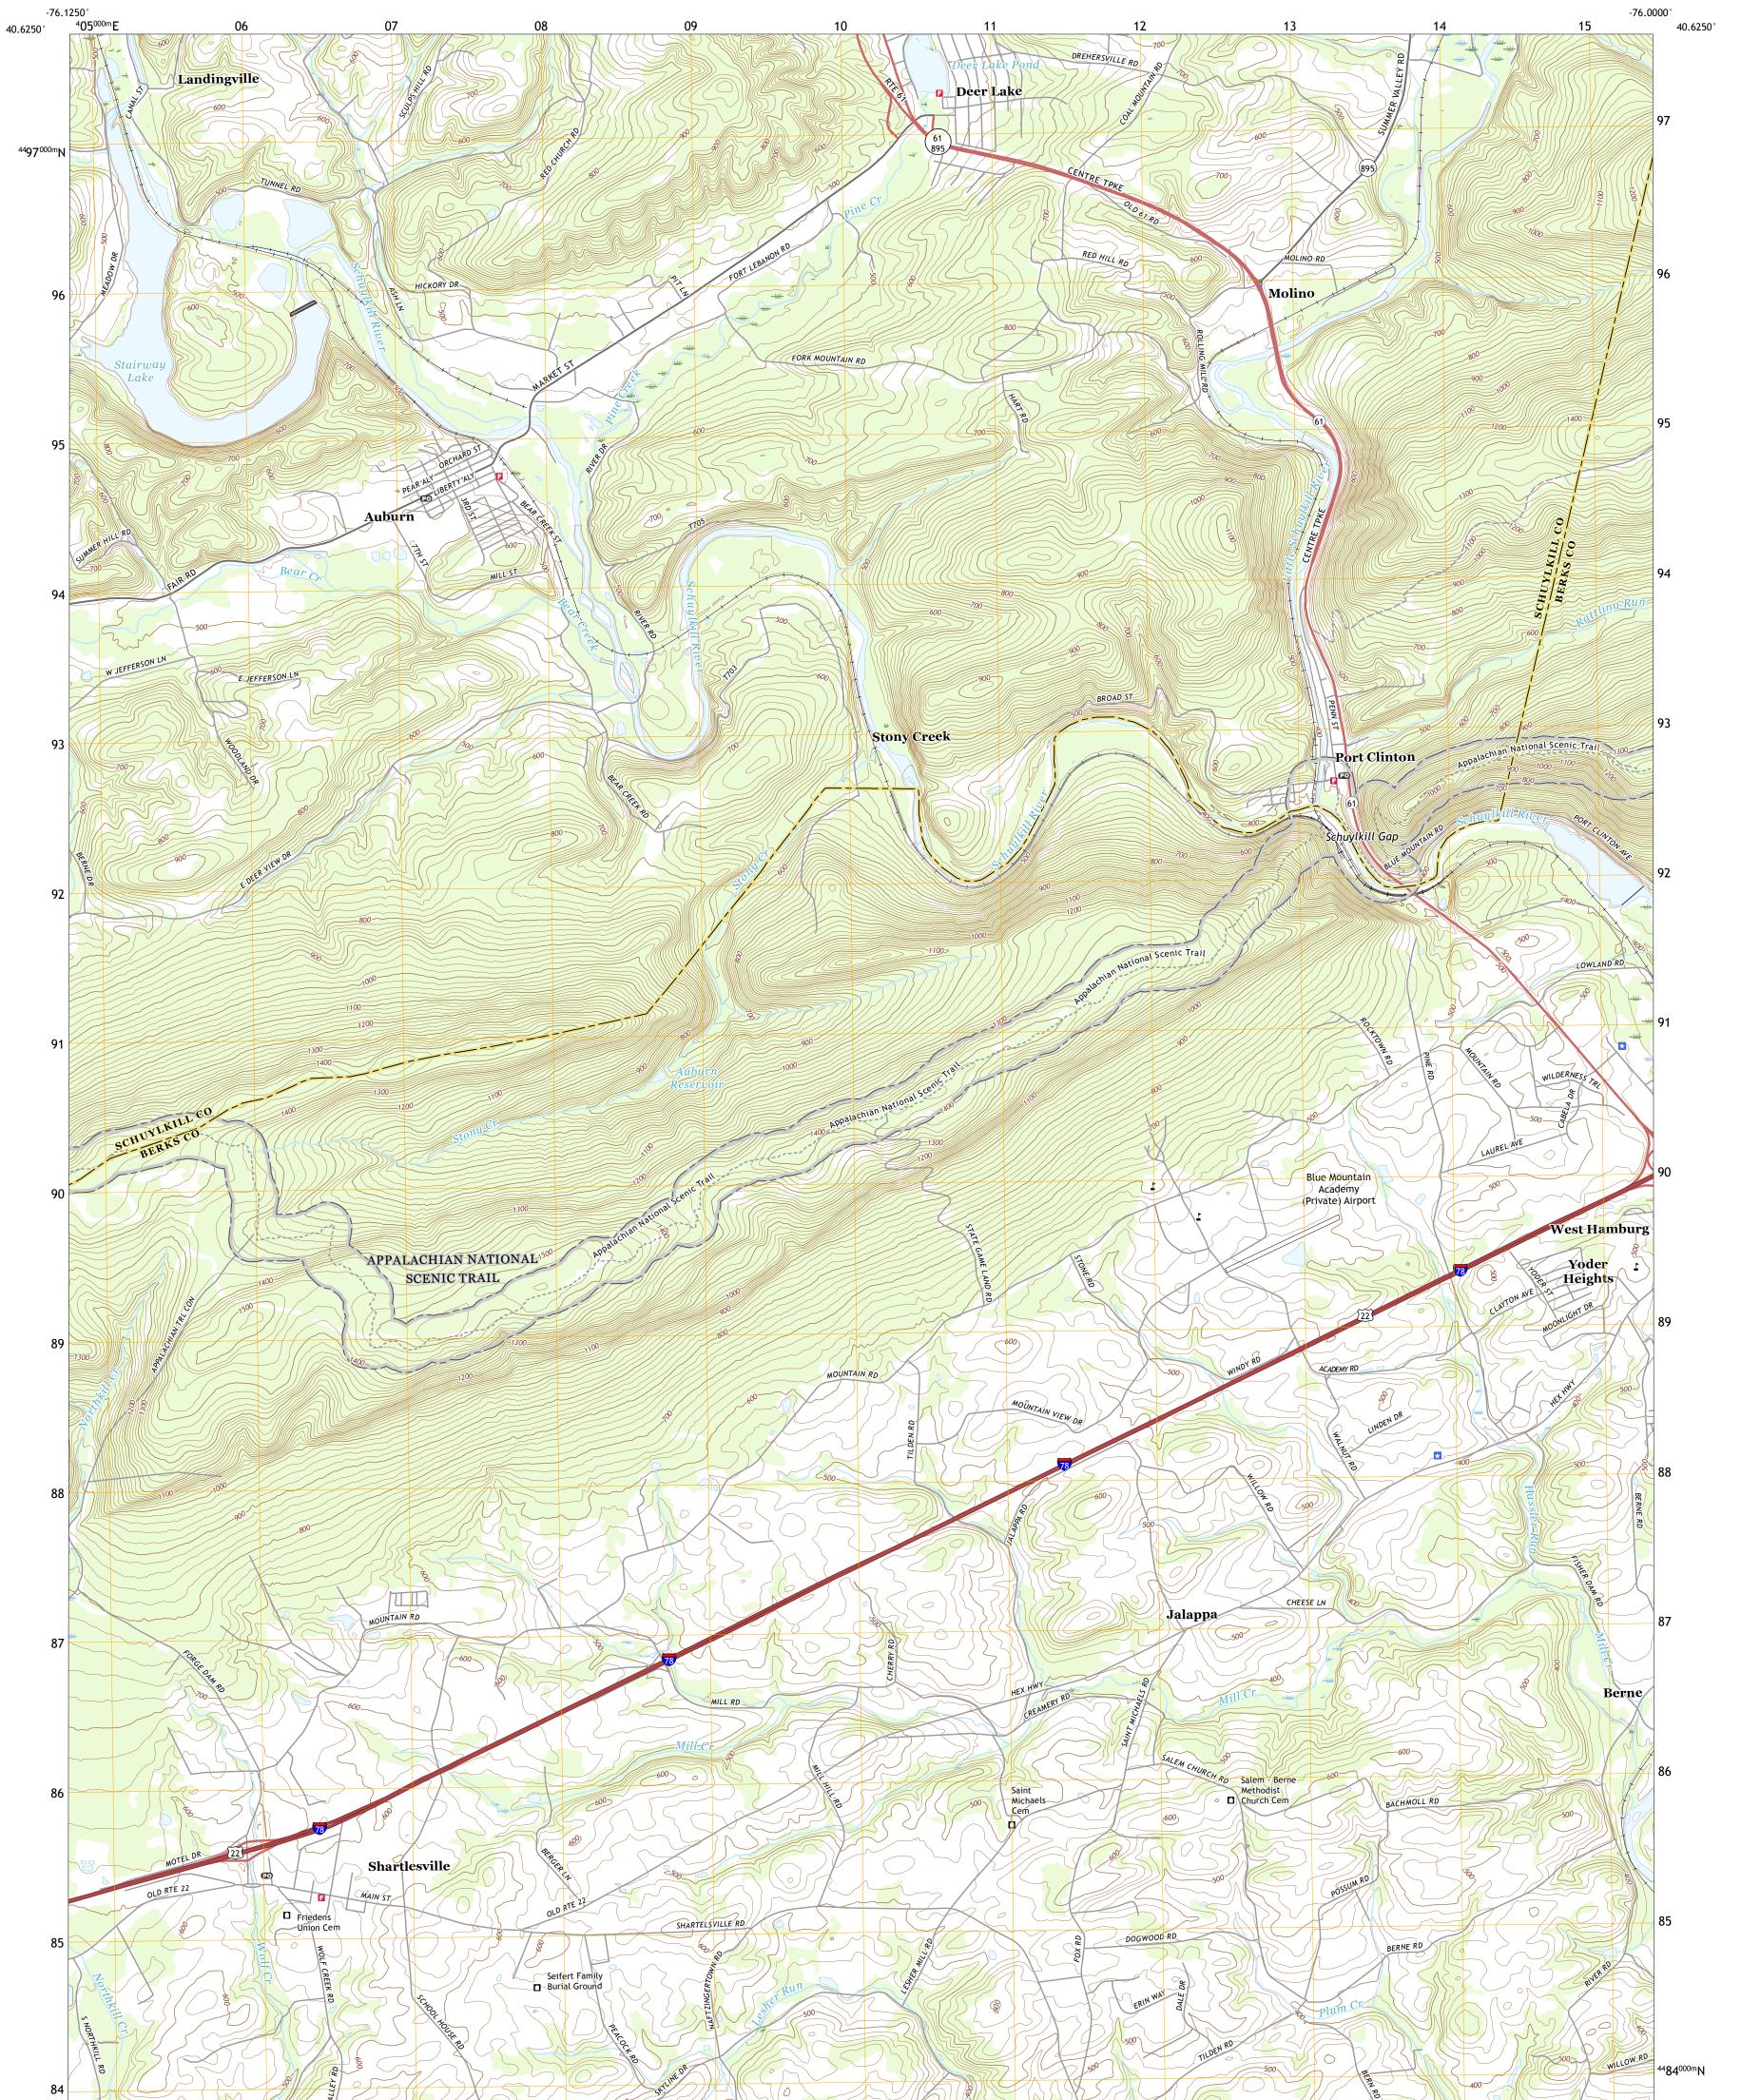

## U.S. DEPARTMENT OF THE INTERIOR U.S. GEOLOGICAL SURVEY

AUBURN QUADRANGLE PENNSYLVANIA 7.5-MINUTE SERIES

Produced by the United States Geological Survey North American Datum of 1983 (NAD83) World Geodetic System of 1984 (WGS84). Projection and 1 000-meter grid:Universal Transverse Mercator, Zone 18T This map is not a legal document. Boundaries may be generalized for this map scale. Private lands within government reservations may not be shown. Obtain permission before entering private lands.

Imagery......NAIP, June 2017 - December 2017Roads.....NAIP, June 2017 - December 2017Roads.....NAIP, June 2017 - December 2017Roads.....NAIP, June 2017 - December 2017Names.....GNIS, 1979 - 2019Hydrography.....National Hydrography Dataset, 1899 - 2018Contours.....National Elevation Dataset, 2011Boundaries.....Multiple sources; see metadata file 2017 - 2018Wetlands.....FWS National Wetlands Inventory 1981 - 1984

 Expressway
 Local Connector

 Secondary Hwy
 Local Road

 Ramp
 4WD

 Interstate Route
 US Route
 State Route

AUBURN, PA

2019