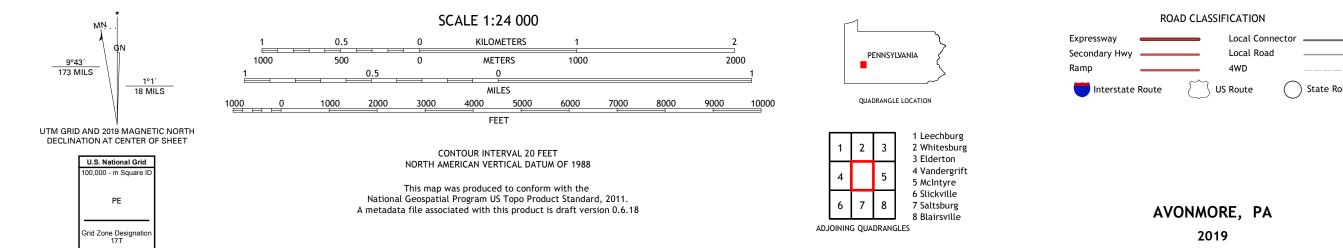

AVONMORE QUADRANGLE PENNSYLVANIA 7.5-MINUTE SERIES

Produced by the United States Geological Survey North American Datum of 1983 (NAD83) World Geodetic System of 1984 (WGS84). Projection and 1 000-meter grid:Universal Transverse Mercator, Zone 17T This map is not a legal document. Boundaries may be generalized for this map scale. Private lands within government reservations may not be shown. Obtain permission before entering private lands.

## NSN. 7 6 4 3 0 1 6 3 9 1 1 2 2 NGA REF NO. US GS X 2 4 K 1 9 8 2

\_

State Route