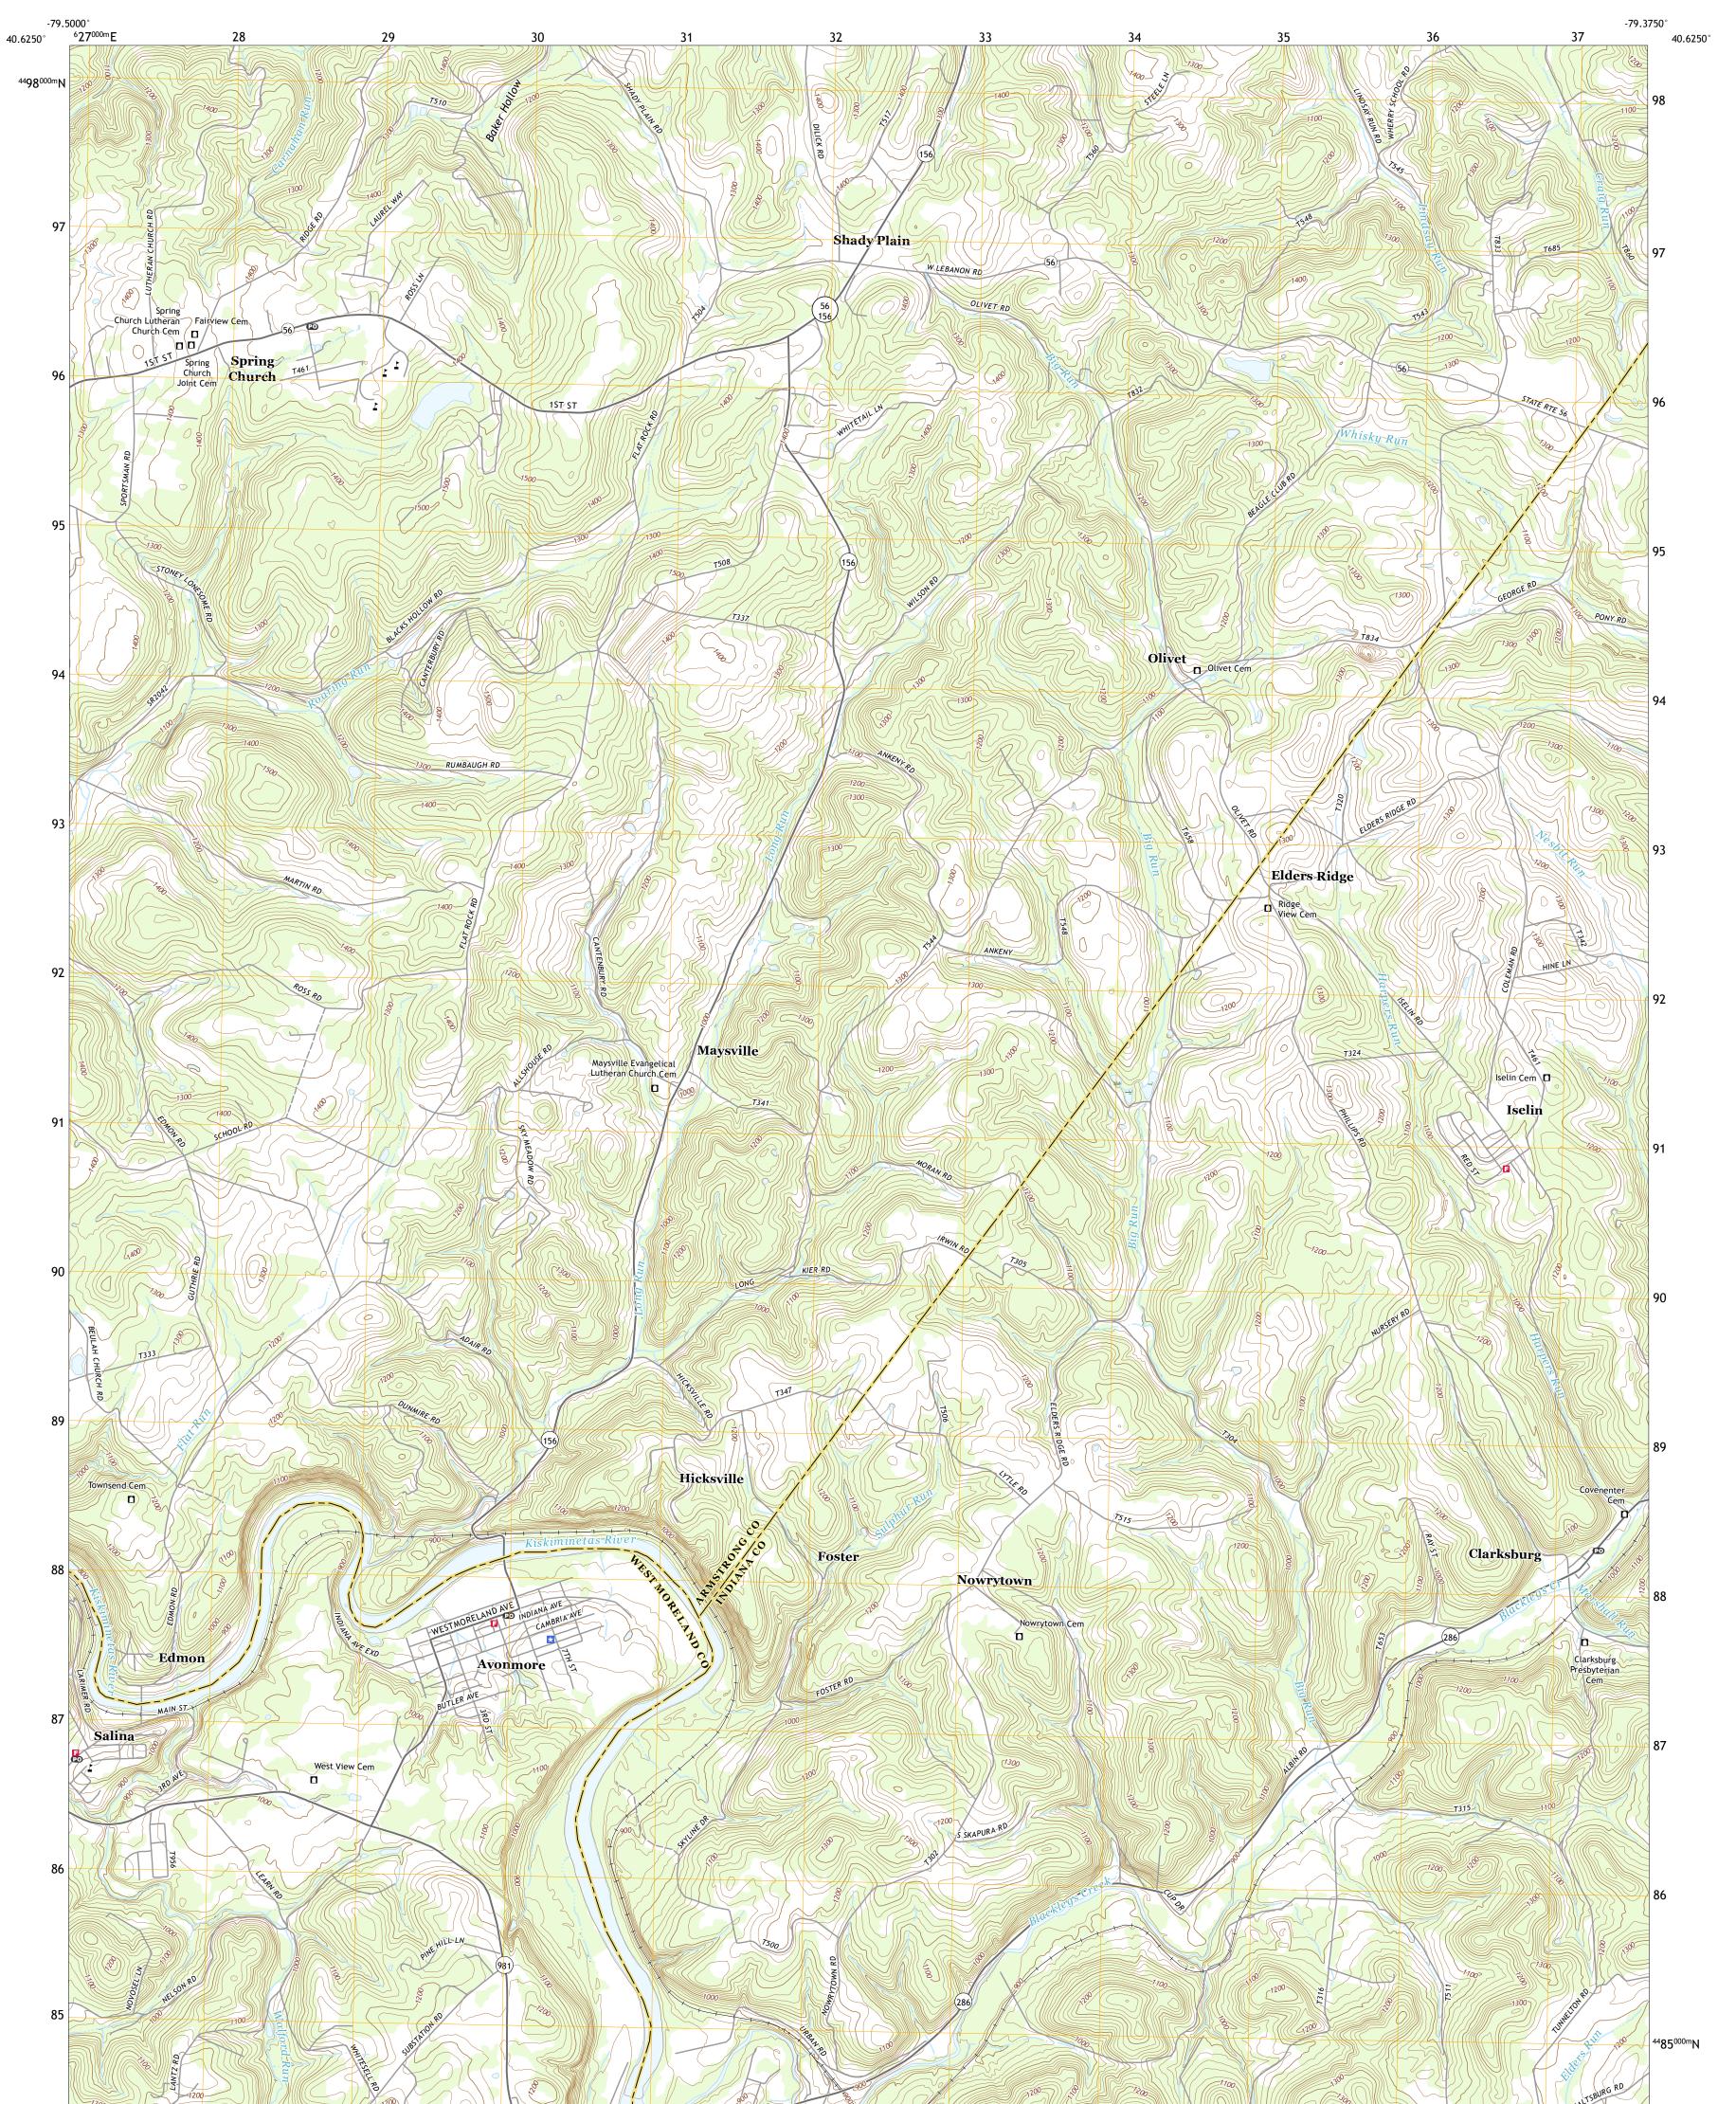

AVONMORE QUADRANGLE PENNSYLVANIA 7.5-MINUTE SERIES

Produced by the United States Geological Survey North American Datum of 1983 (NAD83) World Geodetic System of 1984 (WGS84). Projection and 1 000-meter grid:Universal Transverse Mercator, Zone 17T This map is not a legal document. Boundaries may be generalized for this map scale. Private lands within government reservations may not be shown. Obtain permission before entering private lands.