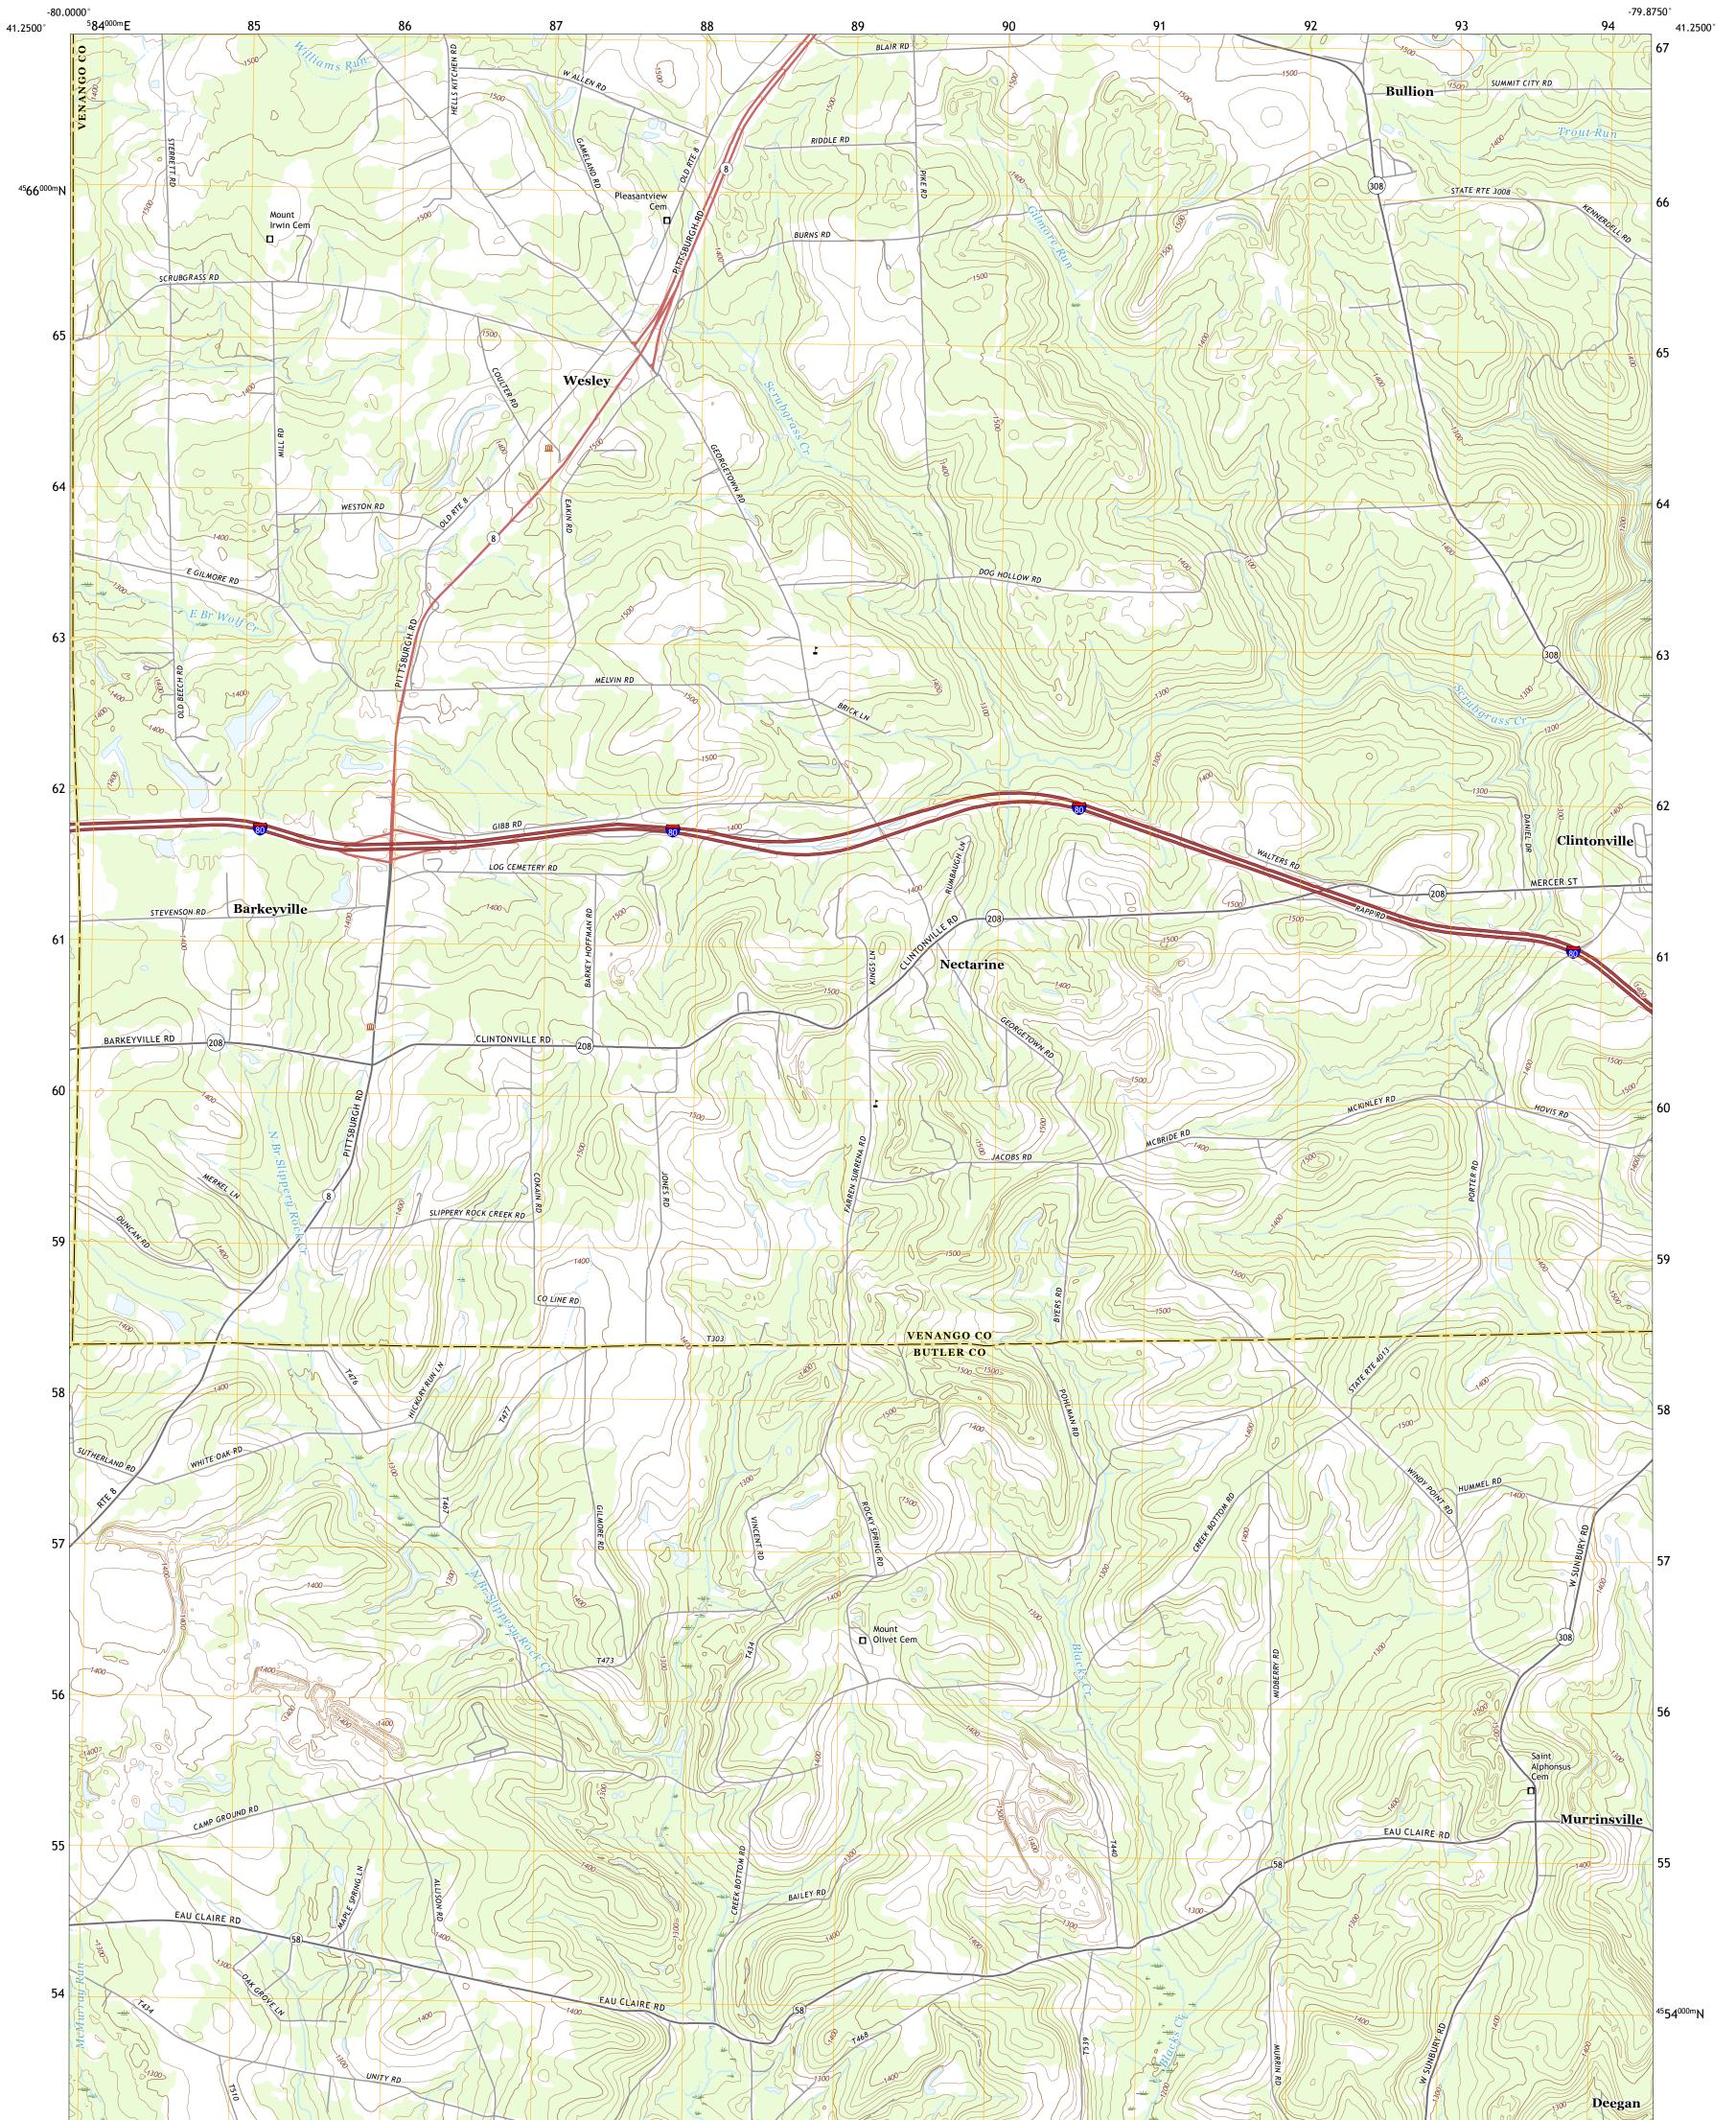

## U.S. DEPARTMENT OF THE INTERIOR U.S. GEOLOGICAL SURVEY

BARKEYVILLE QUADRANGLE PENNSYLVANIA 7.5-MINUTE SERIES

Produced by the United States Geological Survey North American Datum of 1983 (NAD83) World Geodetic System of 1984 (WGS84). Projection and 1 000-meter grid:Universal Transverse Mercator, Zone 17T This map is not a legal document. Boundaries may be generalized for this map scale. Private lands within government reservations may not be shown. Obtain permission before entering private lands.

Imagery.... Roads..... Names..... Hydrography..... Contours.. Boundaries... ..FWS Wetlands 1977 Wetlands... National Inventory