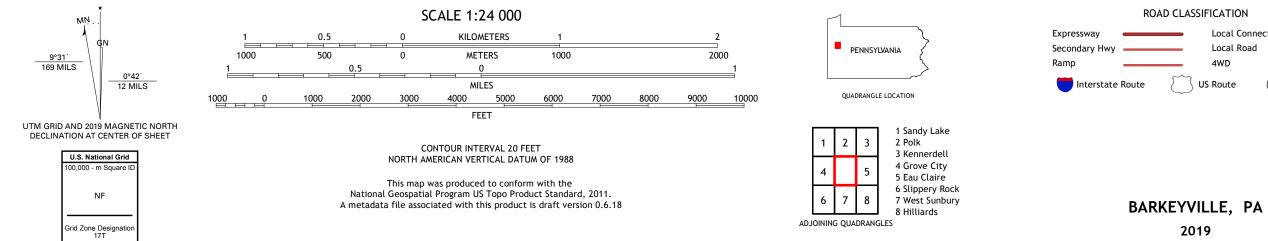

## U.S. DEPARTMENT OF THE INTERIOR U.S. GEOLOGICAL SURVEY

BARKEYVILLE QUADRANGLE PENNSYLVANIA 7.5-MINUTE SERIES

Produced by the United States Geological Survey North American Datum of 1983 (NAD83) World Geodetic System of 1984 (WGS84). Projection and 1 000-meter grid:Universal Transverse Mercator, Zone 17T This map is not a legal document. Boundaries may be generalized for this map scale. Private lands within government reservations may not be shown. Obtain permission before entering private lands.