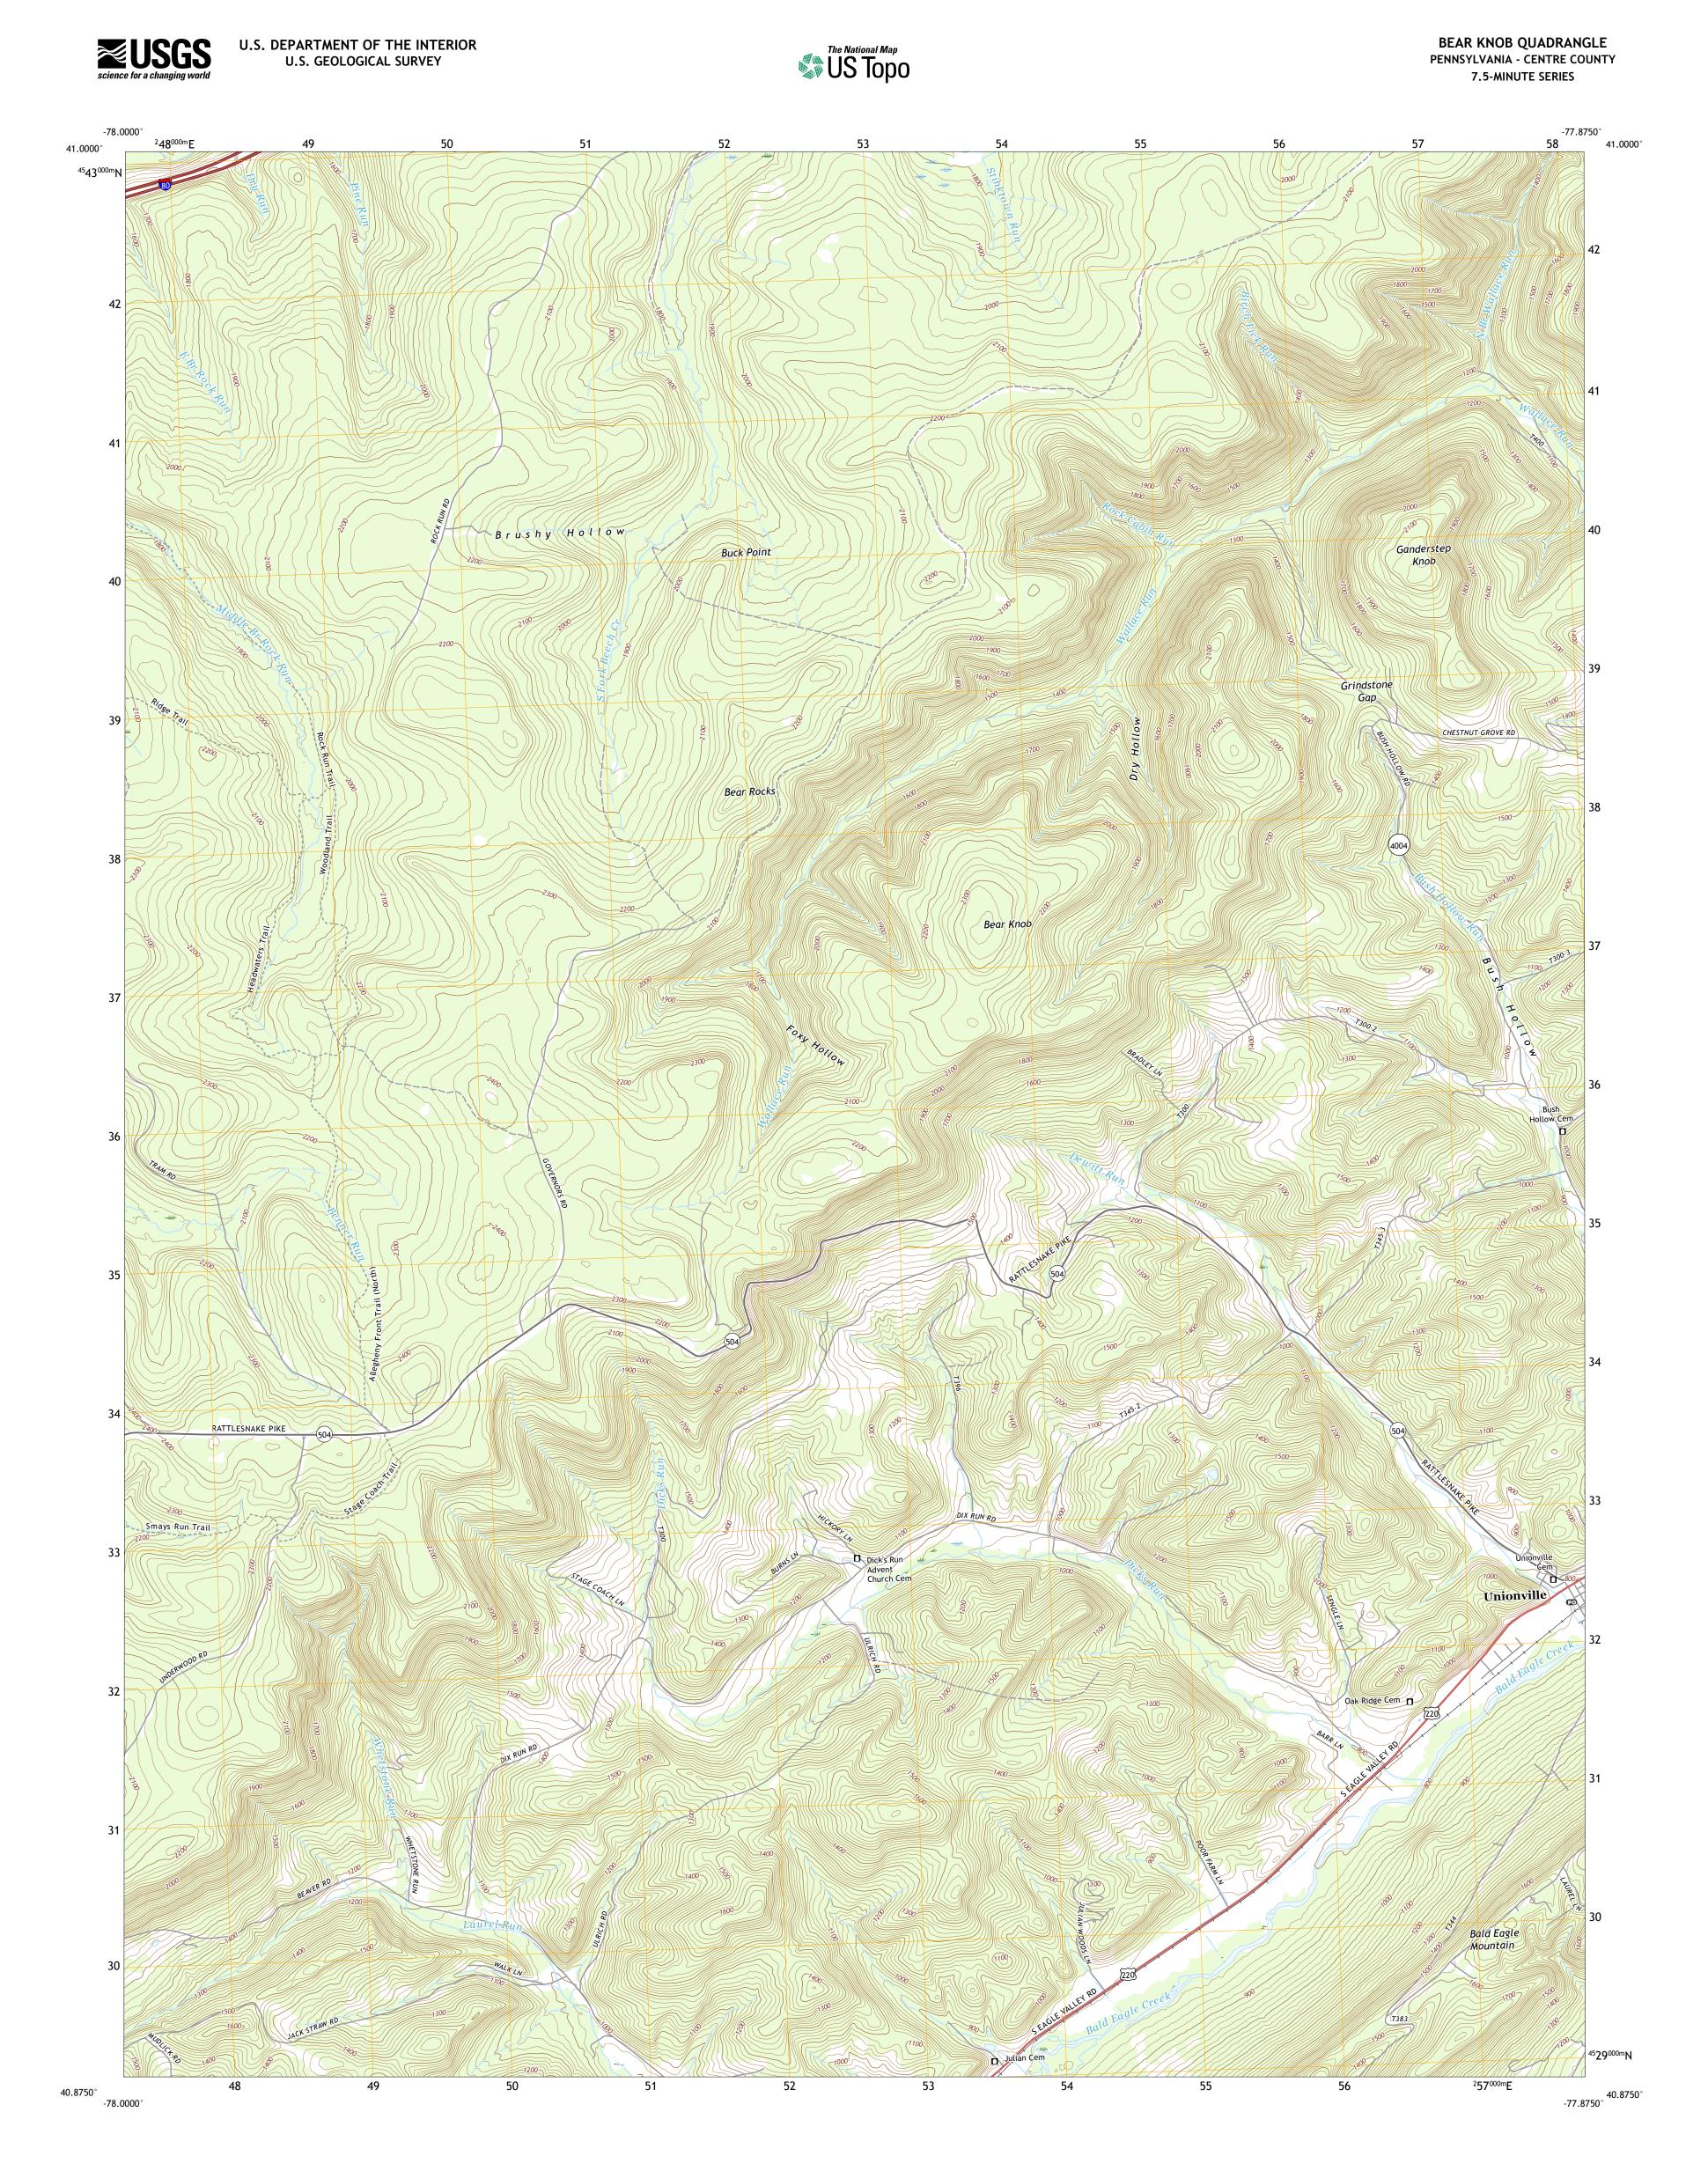

Produced by the United States Geological Survey North American Datum of 1983 (NAD83) World Geodetic System of 1984 (WGS84). Projection and 1 000-meter grid:Universal Transverse Mercator, Zone 17T\18T This map is not a legal document. Boundaries may be generalized for this map scale. Private lands within government reservations may not be shown. Obtain permission before entering private lands.

Imagery.... Roads..... Names..... Hydrography..... Contours.....Boundaries.....Mu Wetlands... ..FWS National Wetlands Inventory 1981 - 1983



## NSN. 7 6 4 3 0 1 6 3 9 1 1 3 4 NGA REF NO. US GS X 2 4 K 2 8 2 4

\_\_\_\_