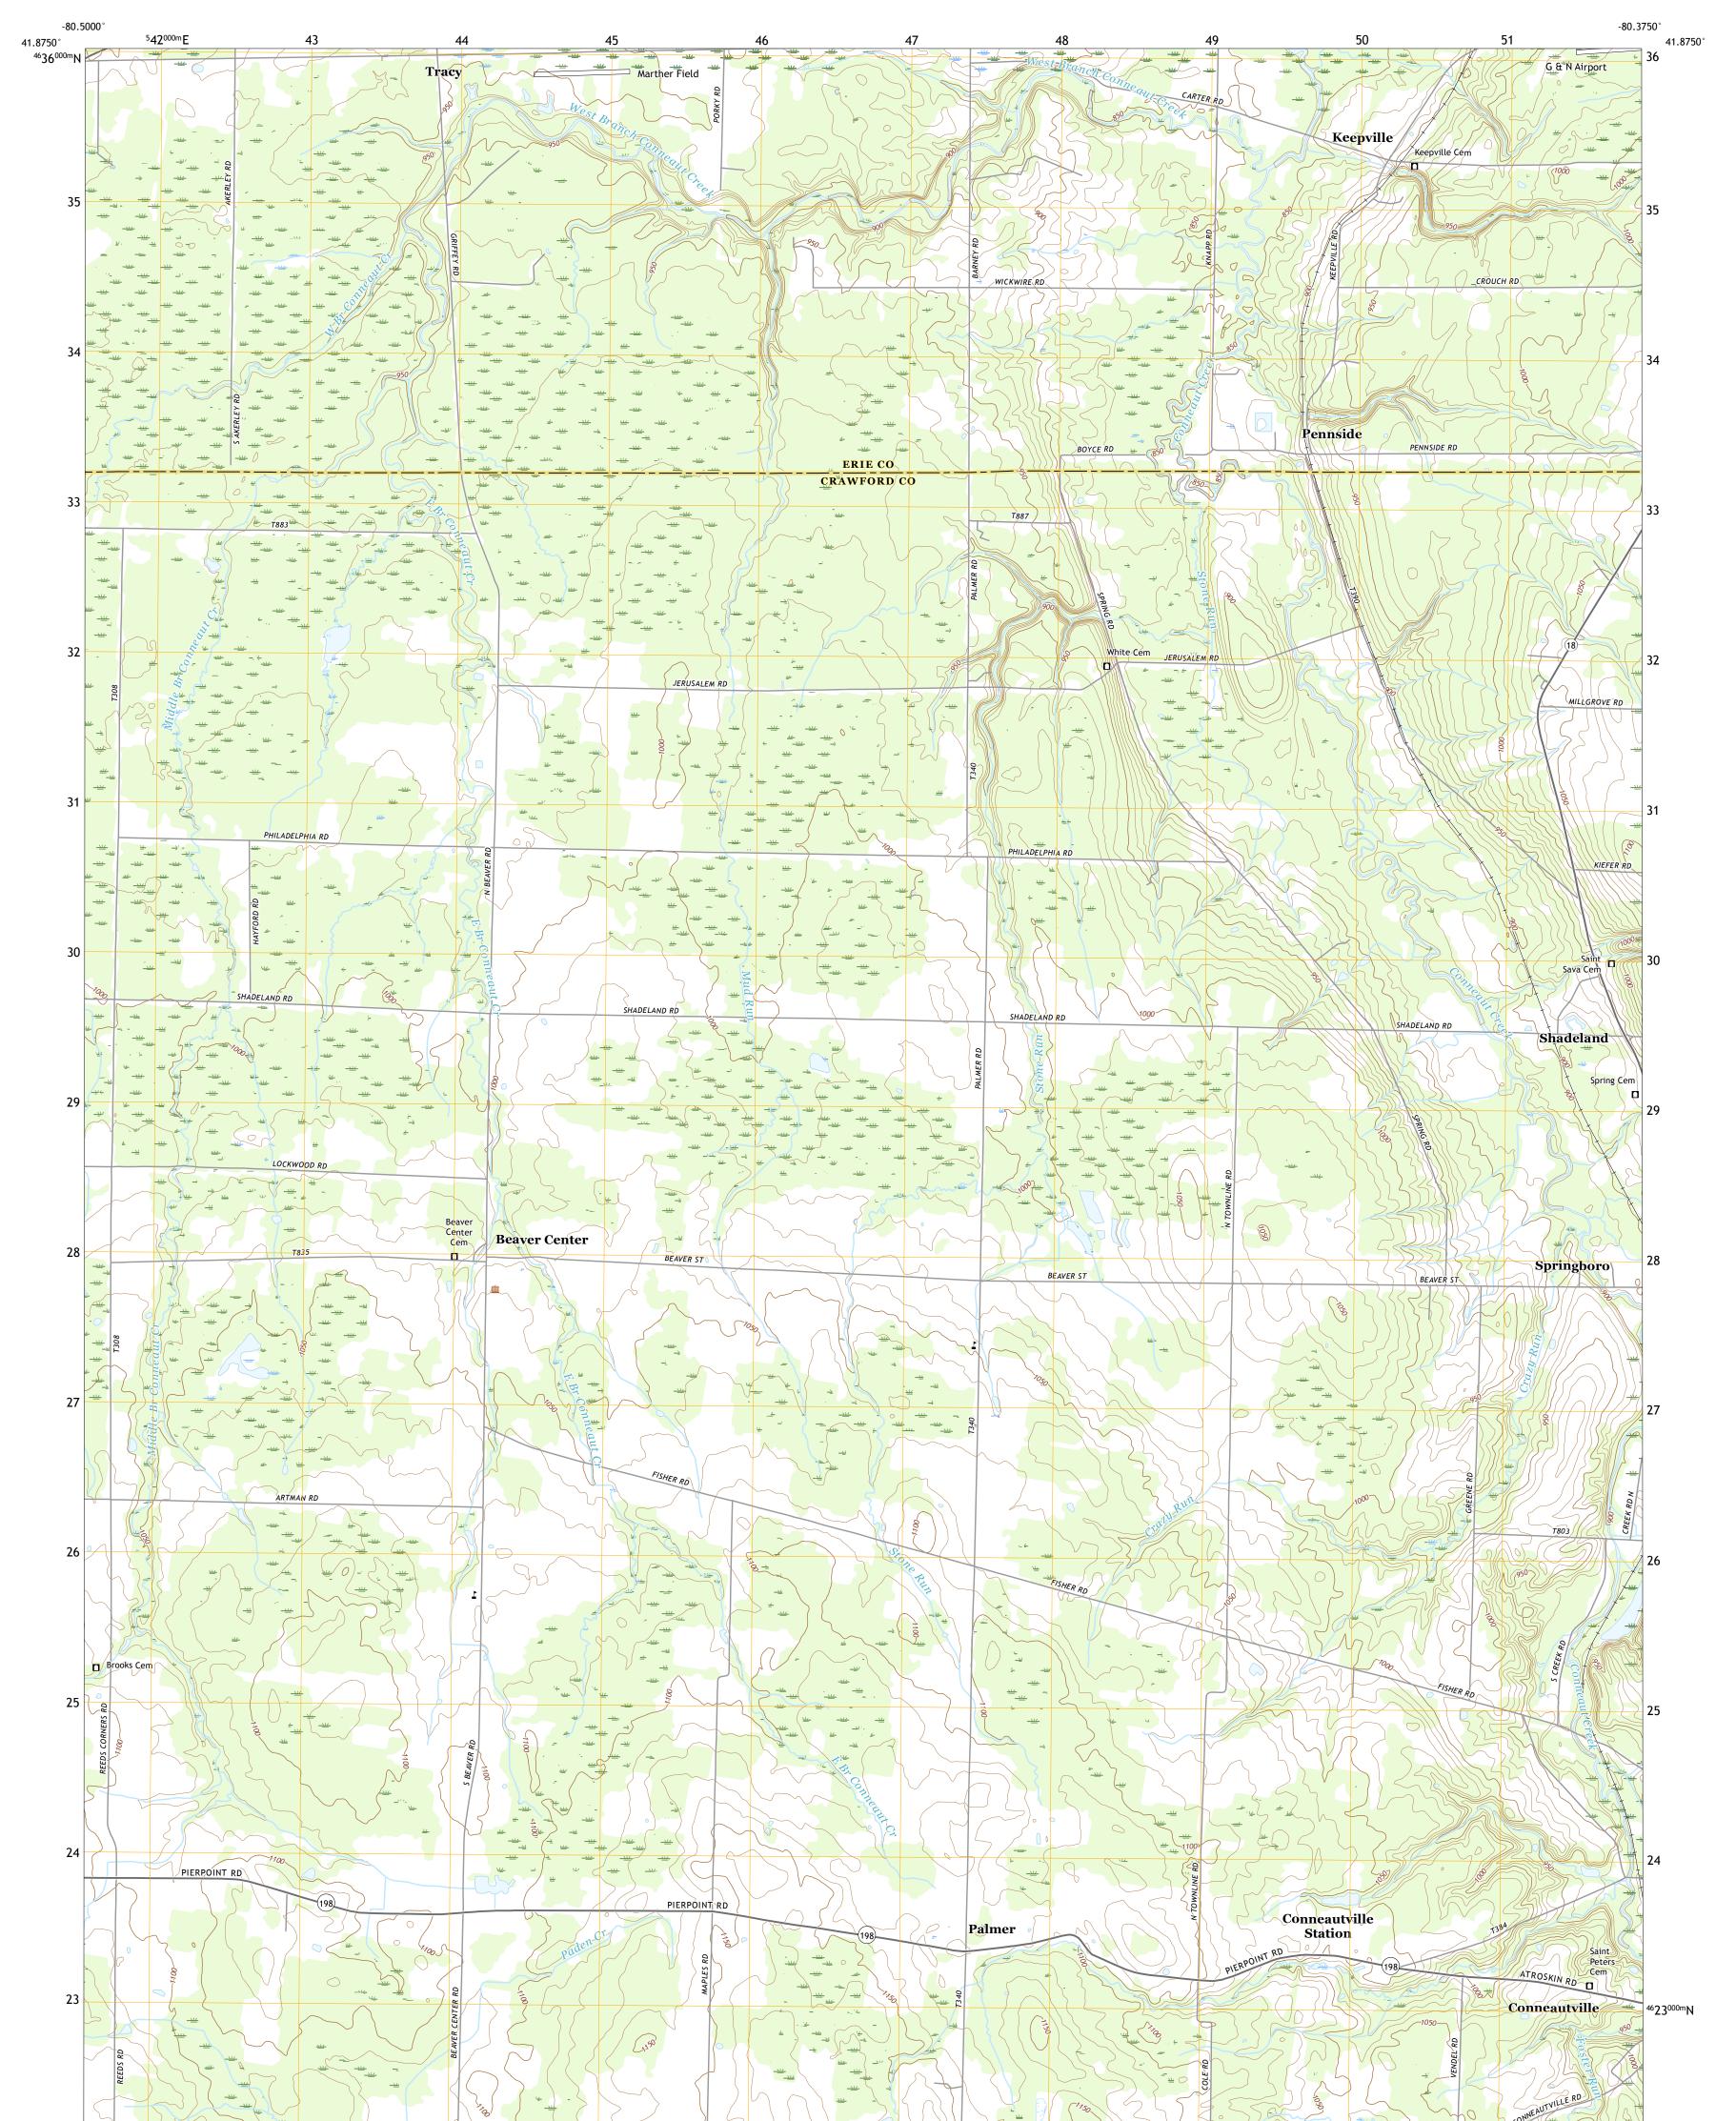

## U.S. DEPARTMENT OF THE INTERIOR U.S. GEOLOGICAL SURVEY

BEAVER CENTER QUADRANGLE PENNSYLVANIA 7.5-MINUTE SERIES

Produced by the United States Geological Survey North American Datum of 1983 (NAD83) World Geodetic System of 1984 (WGS84). Projection and 1 000-meter grid:Universal Transverse Mercator, Zone 17T This map is not a legal document. Boundaries may be generalized for this map scale. Private lands within government reservations may not be shown. Obtain permission before entering private lands.

 Imagery......NAIP, June 2015 - December 2017

 Roads......U.S.
 Census
 Bureau,
 2016

 Names......GNIS, 1979 - 2019

 Hydrography.....National
 Hydrography Dataset,
 2004 - 2019

 Contours.....National
 Elevation
 Dataset,
 2010

 Boundaries......Multiple
 sources; see
 metadata
 file
 2017 - 2018

 Wetlands.......FWS
 National
 Wetlands
 Inventory
 1977 - 2011