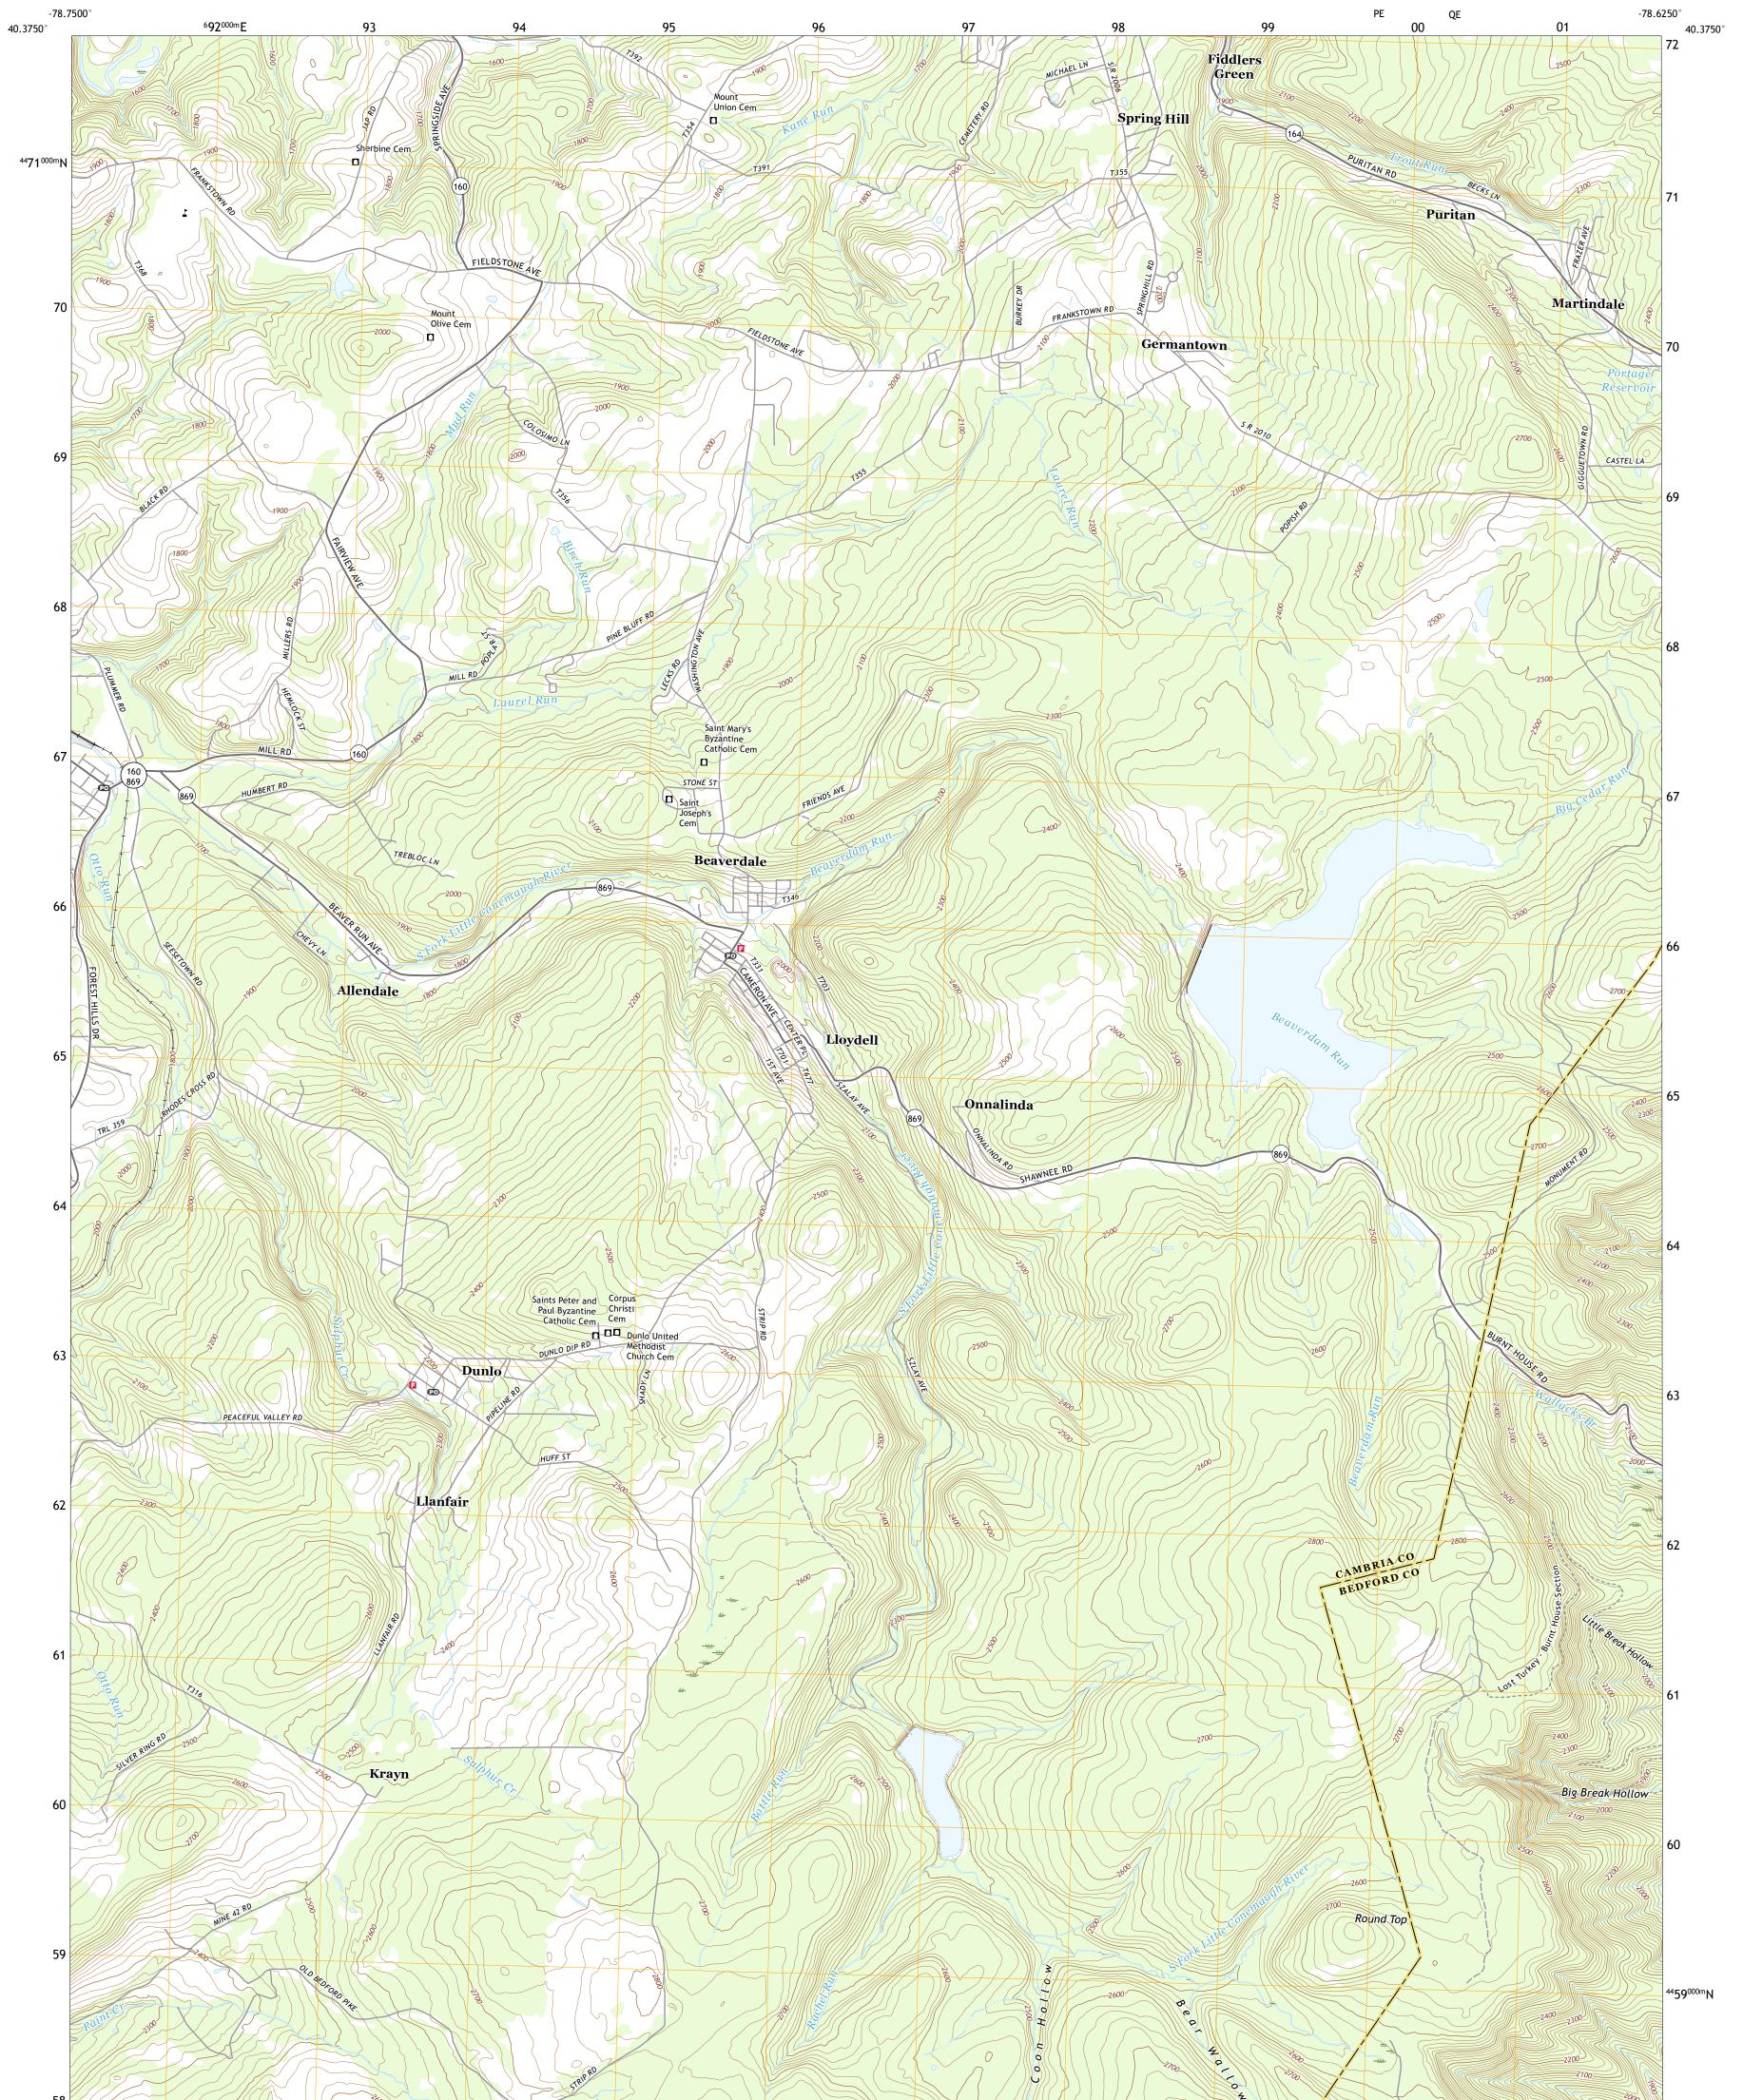

## U.S. DEPARTMENT OF THE INTERIOR U.S. GEOLOGICAL SURVEY

BEAVERDALE QUADRANGLE PENNSYLVANIA 7.5-MINUTE SERIES

Produced by the United States Geological Survey North American Datum of 1983 (NAD83) World Geodetic System of 1984 (WGS84). Projection and 1 000-meter grid:Universal Transverse Mercator, Zone 17T This map is not a legal document. Boundaries may be generalized for this map scale. Private lands within government reservations may not be shown. Obtain permission before entering private lands.