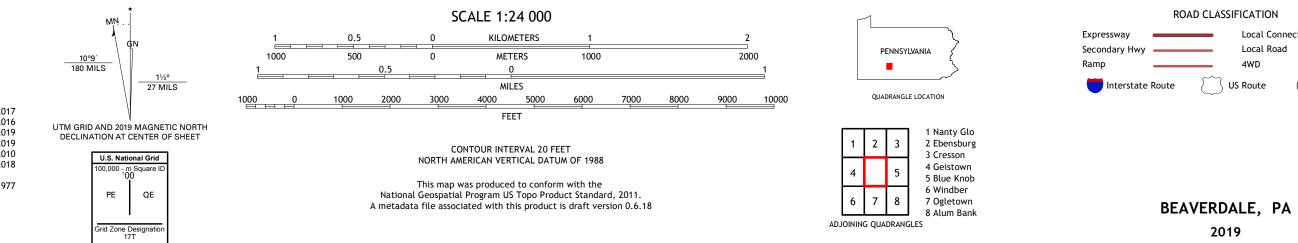

## NSN. 7 6 4 3 0 1 6 3 9 1 1 3 6 NGA REF NO. US GS X 2 4 K 2 9 5 4

Local Connector

State Route

Local Road

4WD