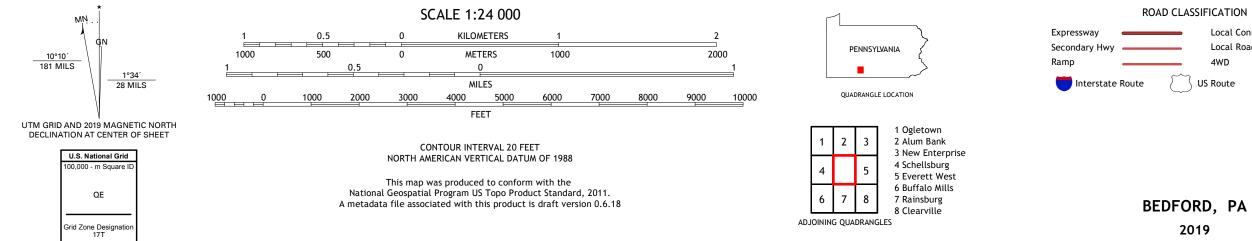

NSN. 7643016391138 NGA REF NO. US GS X 24 K 69 2 9 7

Local Connector

State Route

Local Road

4WD