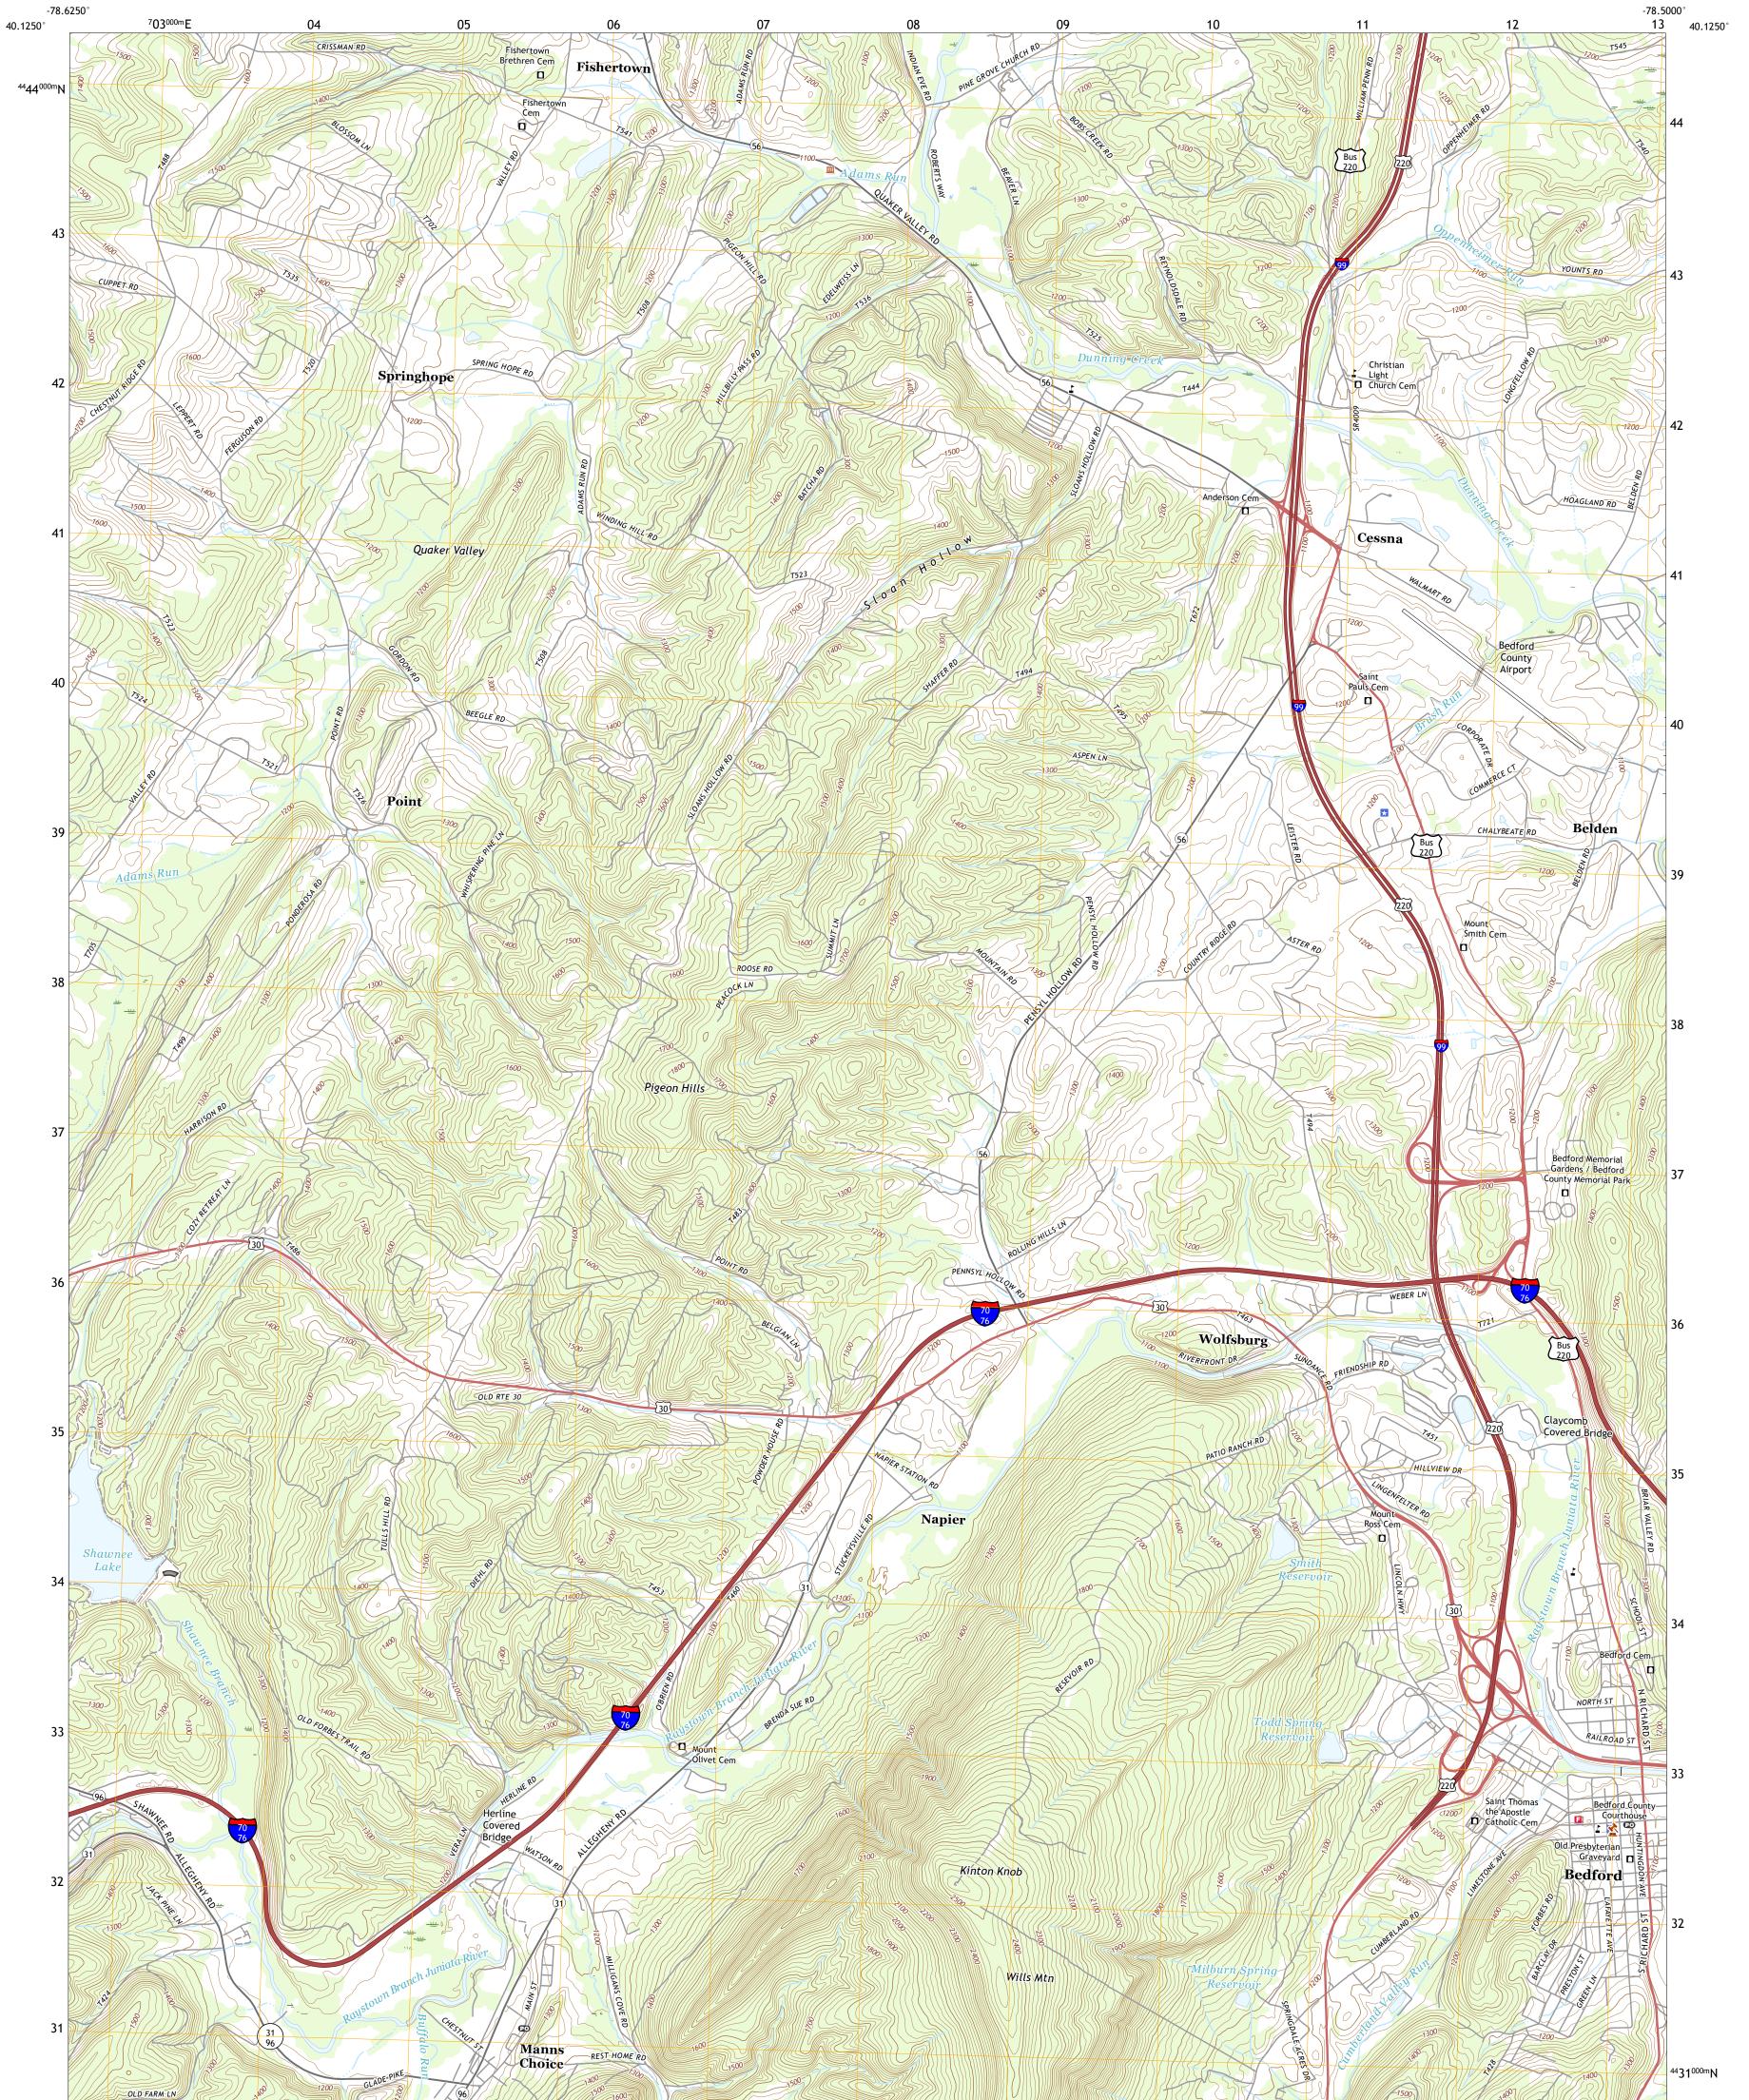

## U.S. DEPARTMENT OF THE INTERIOR U.S. GEOLOGICAL SURVEY

Produced by the United States Geological Survey North American Datum of 1983 (NAD83) World Geodetic System of 1984 (WGS84). Projection and 1 000-meter grid:Universal Transverse Mercator, Zone 17T\17S This map is not a legal document. Boundaries may be generalized for this map scale. Private lands within government reservations may not be shown. Obtain permission before entering private lands.

......NAIP, September 2017 - December 2017 U.S. Census Bureau, 2016 ......GNIS, 1979 - 2018 ......National Hydrography Dataset, 1899 - 2018 .....National Elevation Dataset, 2000 - 2010 .....Multiple sources; see metadata file 2017 - 2018 Imagery.... Roads..... Names..... Hydrography..... Contours.. Boundaries... ..FWS National Wetlands Inventory 1977 - 1982 Wetlands...

NSN. 7643016391138 NGA REF NO. US GS X 24 K 69 2 9 7

Local Connector

State Route

Local Road

4WD