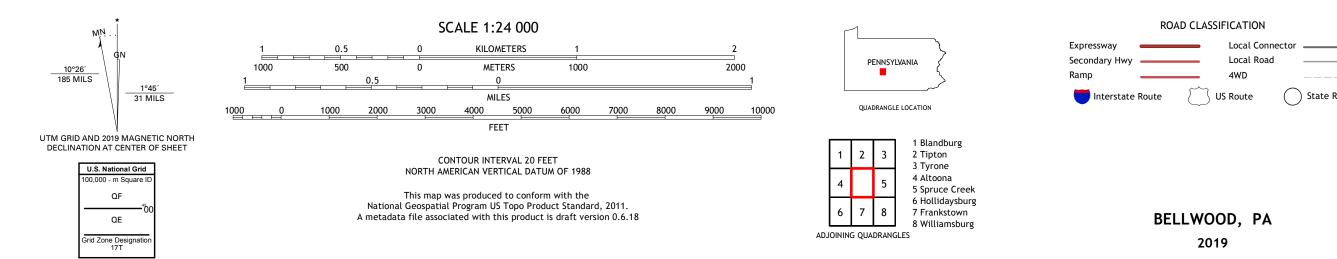

## U.S. DEPARTMENT OF THE INTERIOR U.S. GEOLOGICAL SURVEY

BELLWOOD QUADRANGLE PENNSYLVANIA - BLAIR COUNTY 7.5-MINUTE SERIES

Produced by the United States Geological Survey North American Datum of 1983 (NAD83) World Geodetic System of 1984 (WGS84). Projection and 1 000-meter grid:Universal Transverse Mercator, Zone 17T This map is not a legal document. Boundaries may be generalized for this map scale. Private lands within government reservations may not be shown. Obtain permission before entering private lands.

## NSN. 7 6 4 3 0 1 6 3 9 1 1 4 3 0GS X 2 4 K 3 2 2 5

State Route