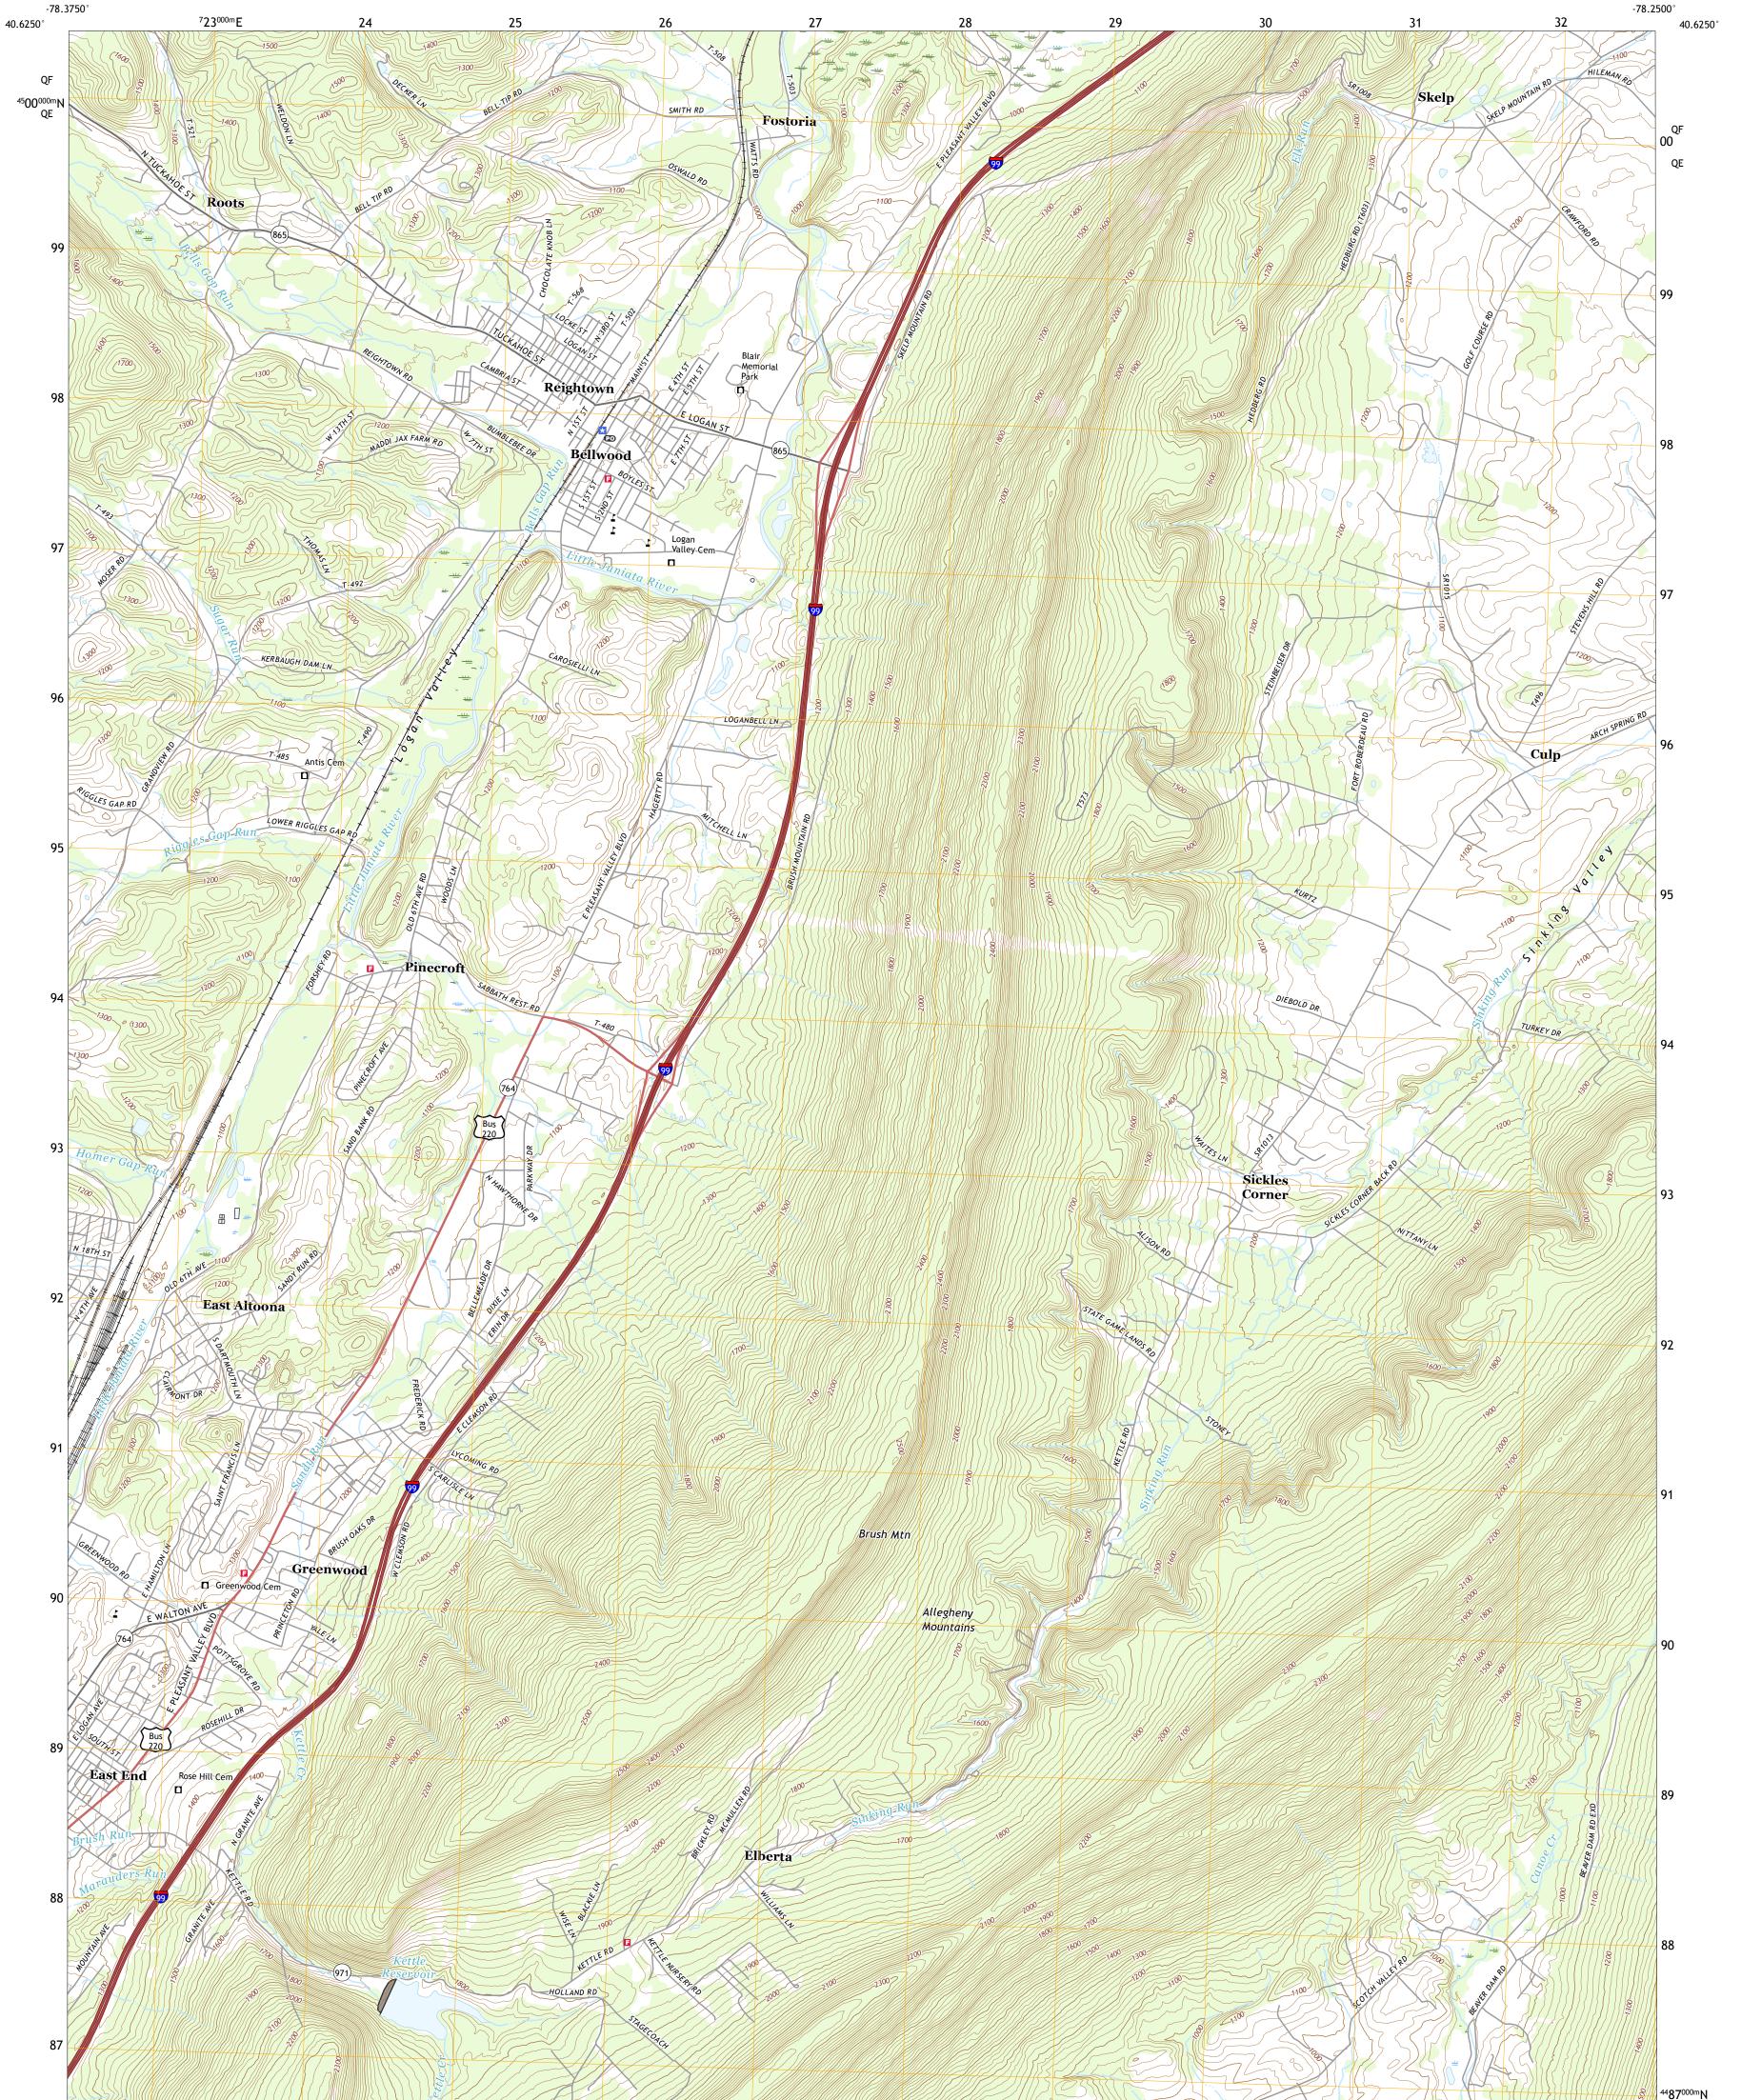

## U.S. DEPARTMENT OF THE INTERIOR U.S. GEOLOGICAL SURVEY

BELLWOOD QUADRANGLE PENNSYLVANIA - BLAIR COUNTY 7.5-MINUTE SERIES

Produced by the United States Geological Survey North American Datum of 1983 (NAD83) World Geodetic System of 1984 (WGS84). Projection and 1 000-meter grid:Universal Transverse Mercator, Zone 17T This map is not a legal document. Boundaries may be generalized for this map scale. Private lands within government reservations may not be shown. Obtain permission before entering private lands.