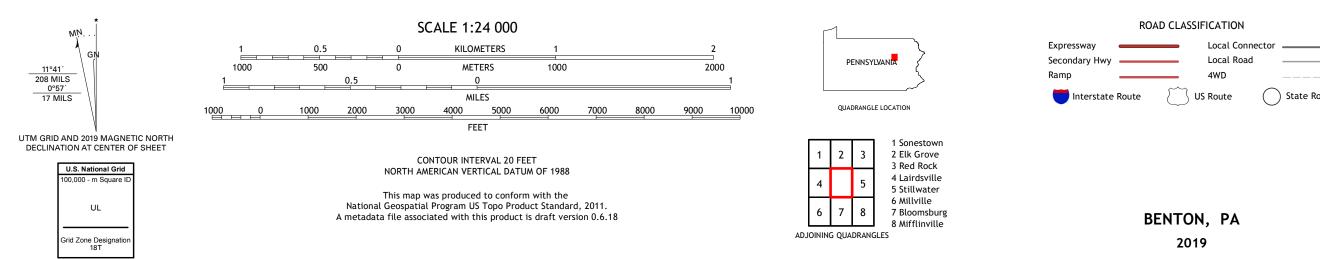

BENTON QUADRANGLE PENNSYLVANIA 7.5-MINUTE SERIES

Produced by the United States Geological Survey North American Datum of 1983 (NAD83) World Geodetic System of 1984 (WGS84). Projection and 1 000-meter grid:Universal Transverse Mercator, Zone 18T This map is not a legal document. Boundaries may be generalized for this map scale. Private lands within government reservations may not be shown. Obtain permission before entering private lands.