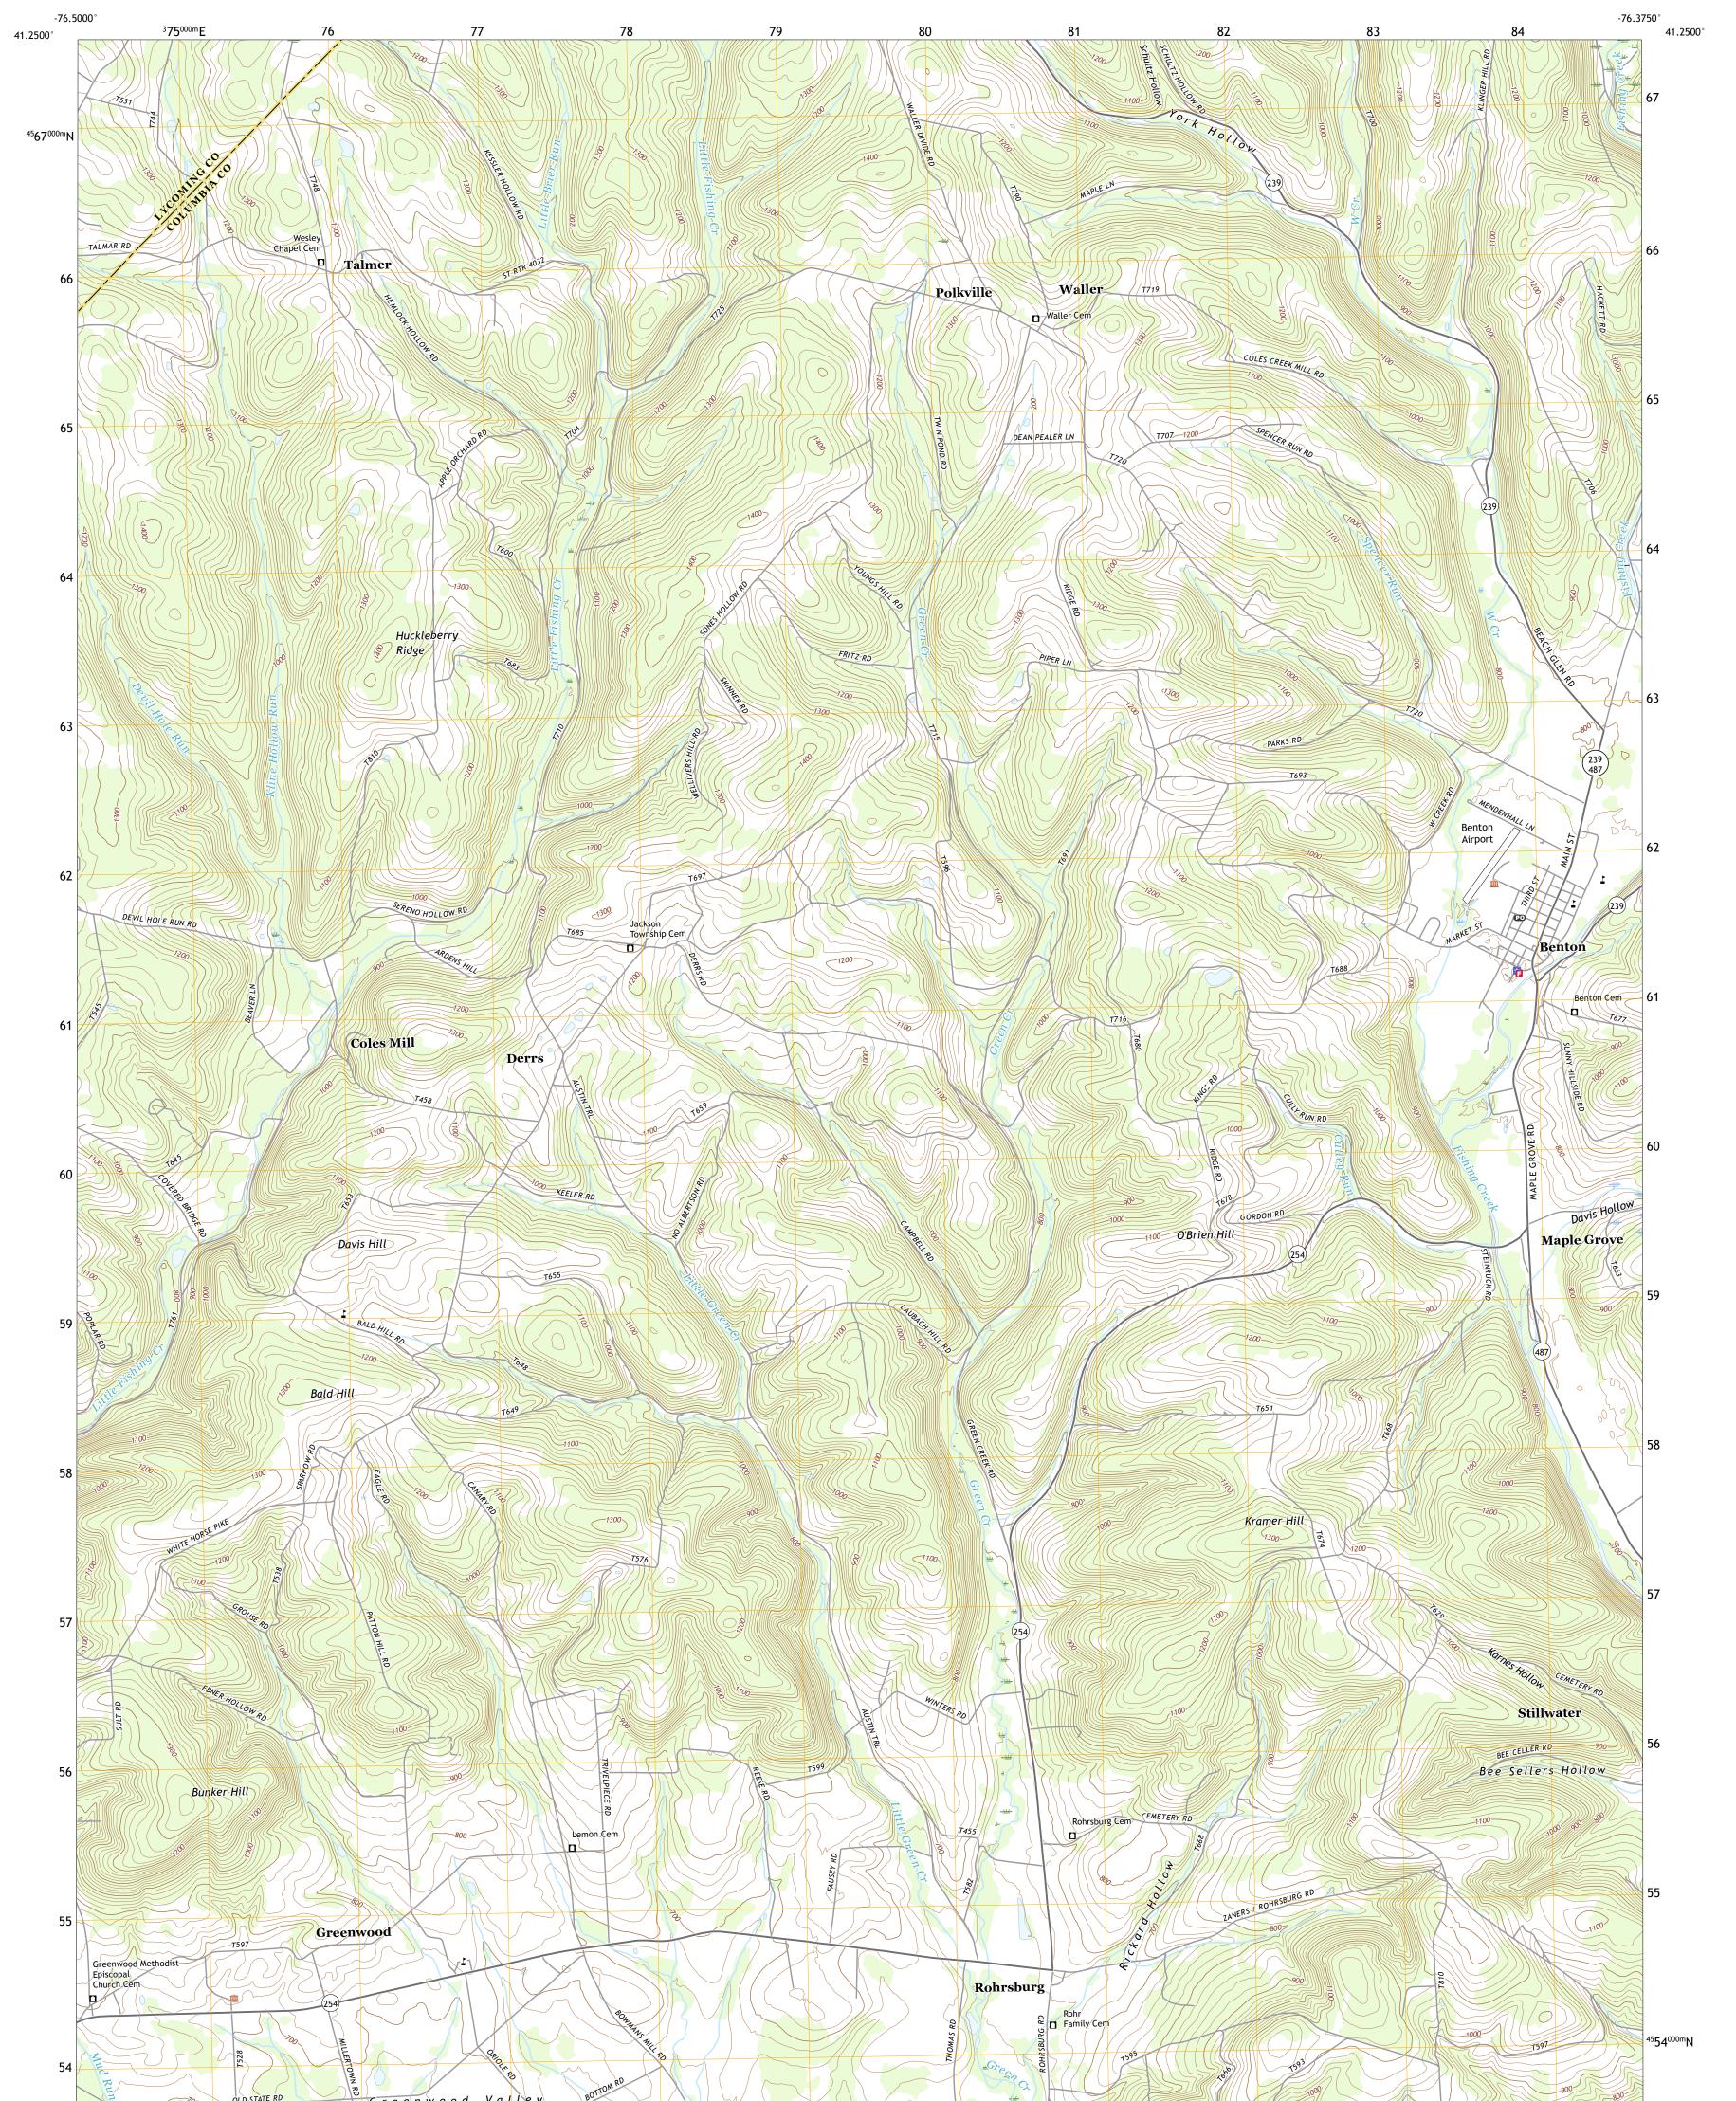

BENTON QUADRANGLE PENNSYLVANIA 7.5-MINUTE SERIES

Produced by the United States Geological Survey North American Datum of 1983 (NAD83) World Geodetic System of 1984 (WGS84). Projection and 1 000-meter grid:Universal Transverse Mercator, Zone 18T This map is not a legal document. Boundaries may be generalized for this map scale. Private lands within government reservations may not be shown. Obtain permission before entering private lands.

Imagery.... Roads..... Names..... Hydrography..... Contours.. Boundaries... ..FWS Wetlands 1977 Wetlands... National Inventory

\_\_\_\_

State Route