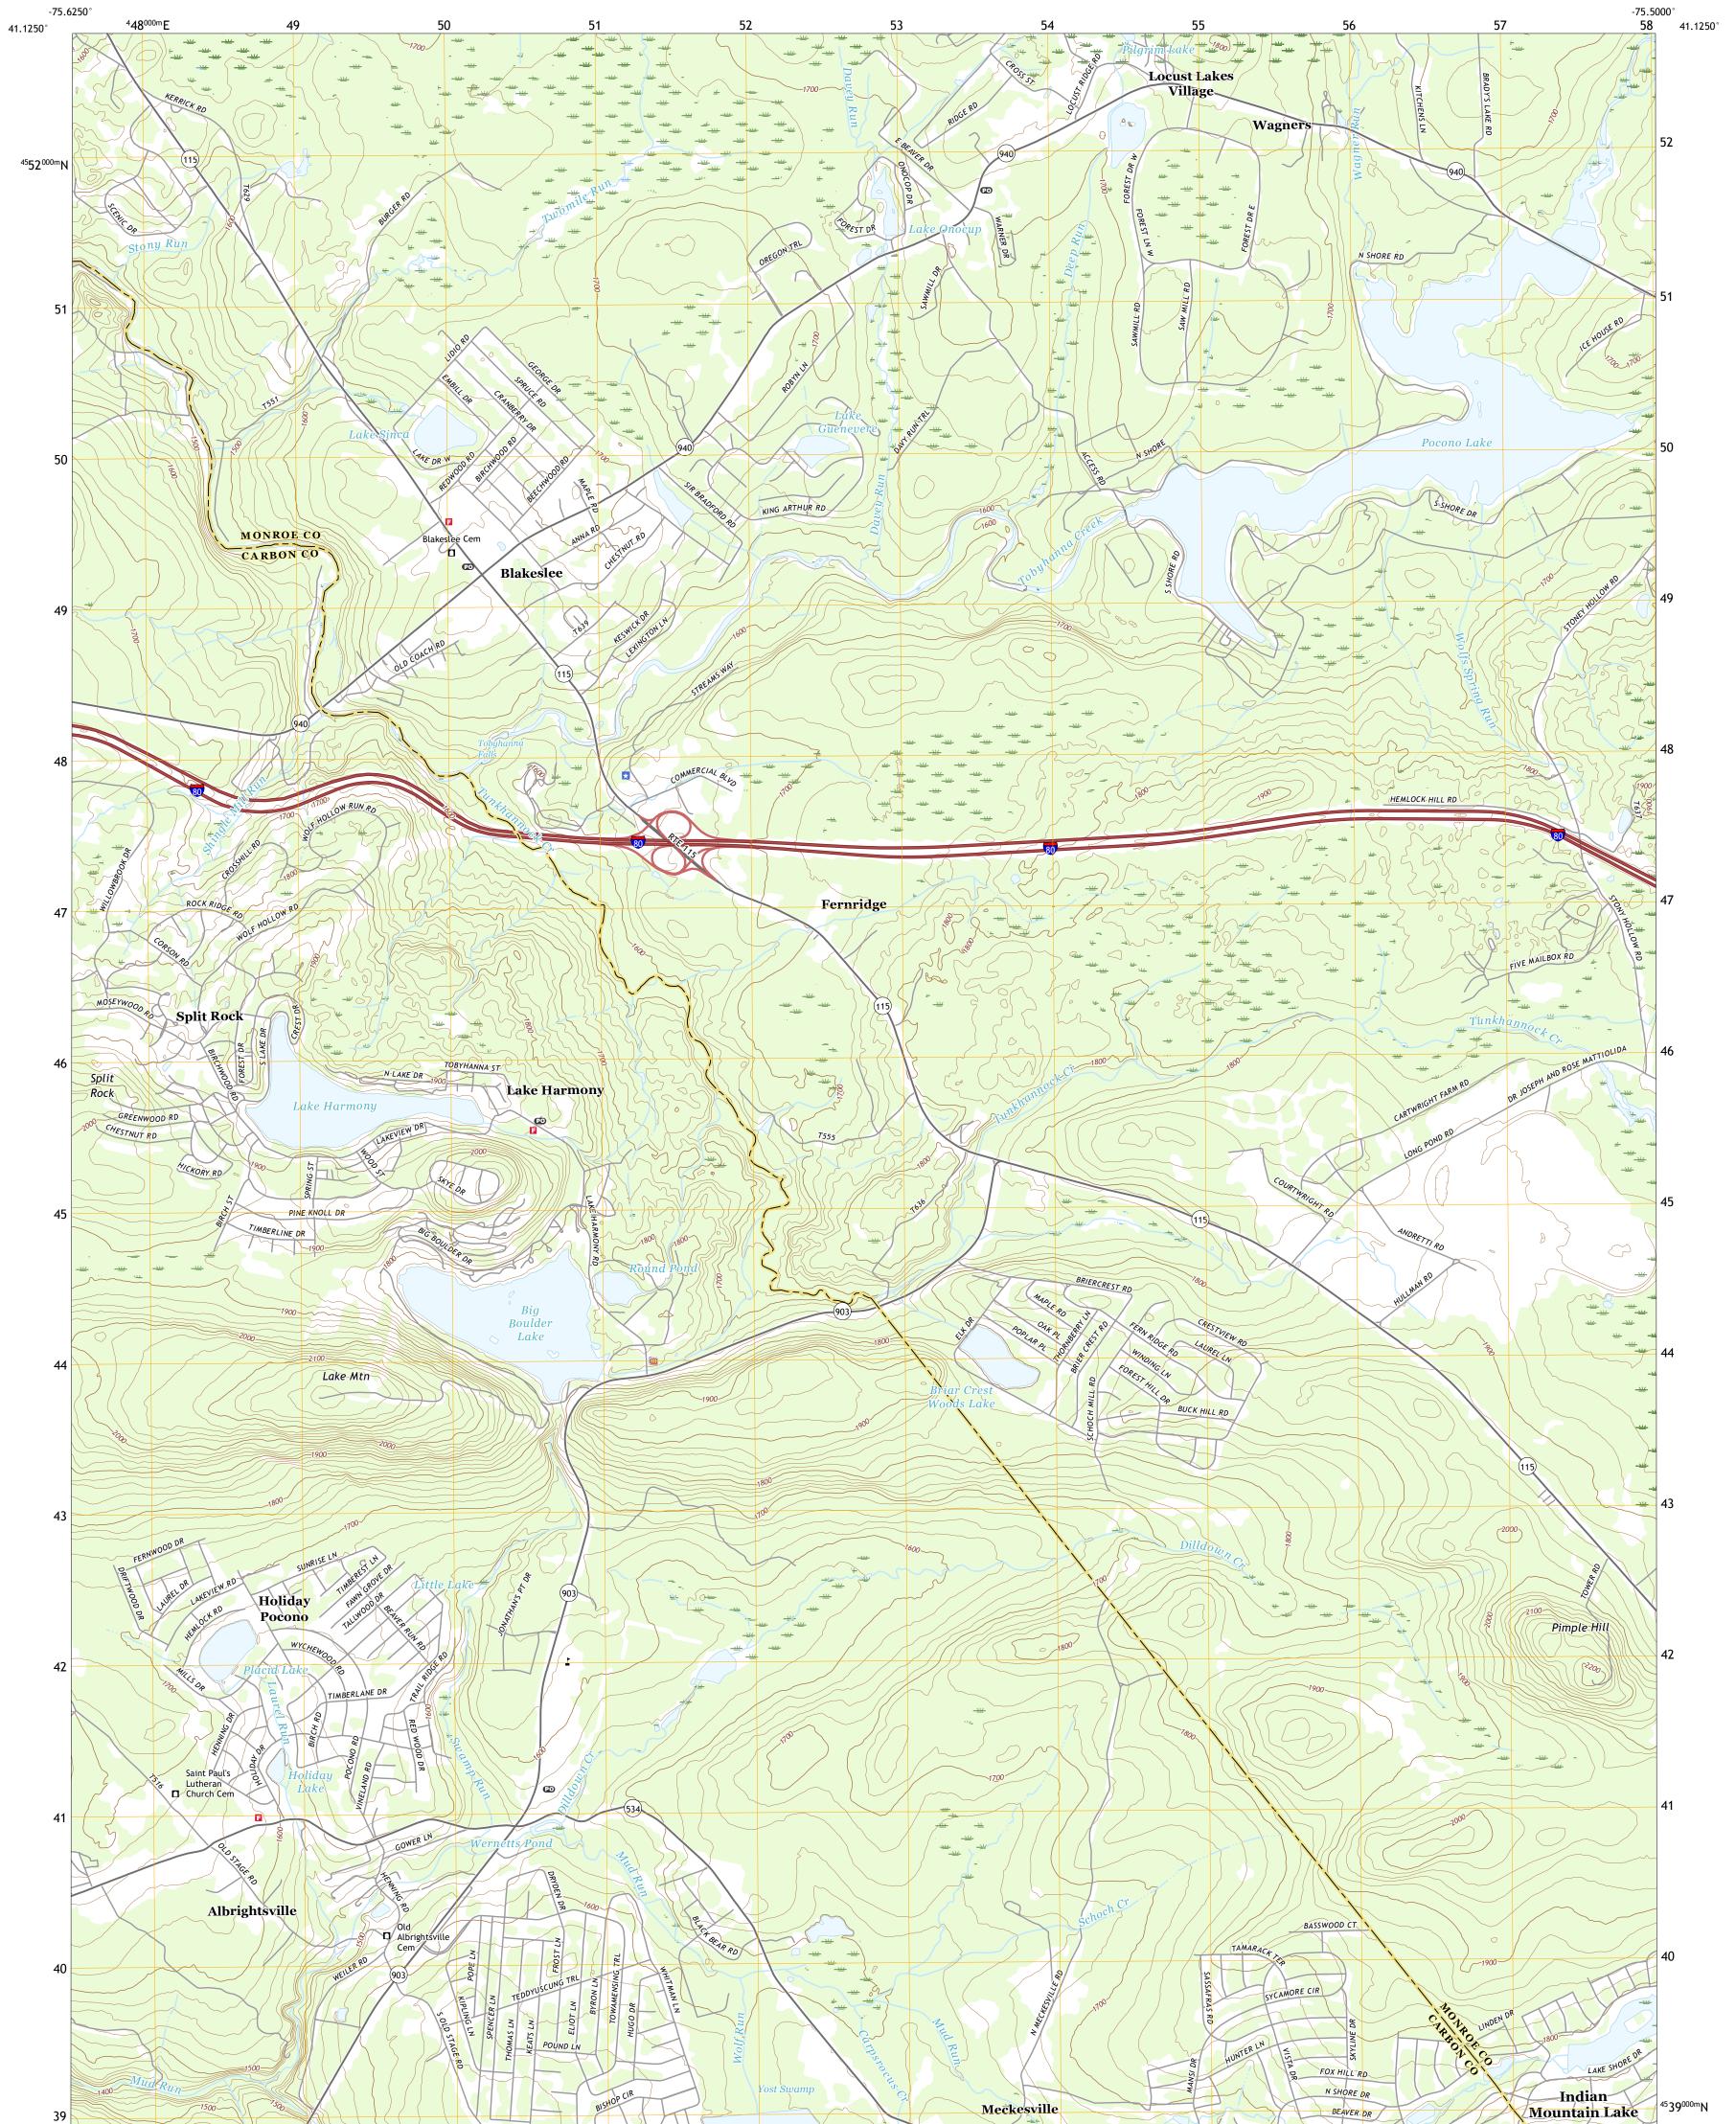

## U.S. DEPARTMENT OF THE INTERIOR U.S. GEOLOGICAL SURVEY

BLAKESLEE QUADRANGLE PENNSYLVANIA 7.5-MINUTE SERIES

Produced by the United States Geological Survey North American Datum of 1983 (NAD83) World Geodetic System of 1984 (WGS84). Projection and 1 000-meter grid:Universal Transverse Mercator, Zone 18T This map is not a legal document. Boundaries may be generalized for this map scale. Private lands within government reservations may not be shown. Obtain permission before entering private lands.

Imagery......NAIP, July 2017 - December 2017Roads......NAIP, July 2017 - December 2017Roads......National HydrographyHydrography.....National Hydrography Dataset, 2001 - 2018Contours.....National Elevation Dataset, 2012Boundaries.....Multiple sources; see metadata file 2017 - 2018Wetlands.....FWS National Wetlands Inventory 1976 - 1997