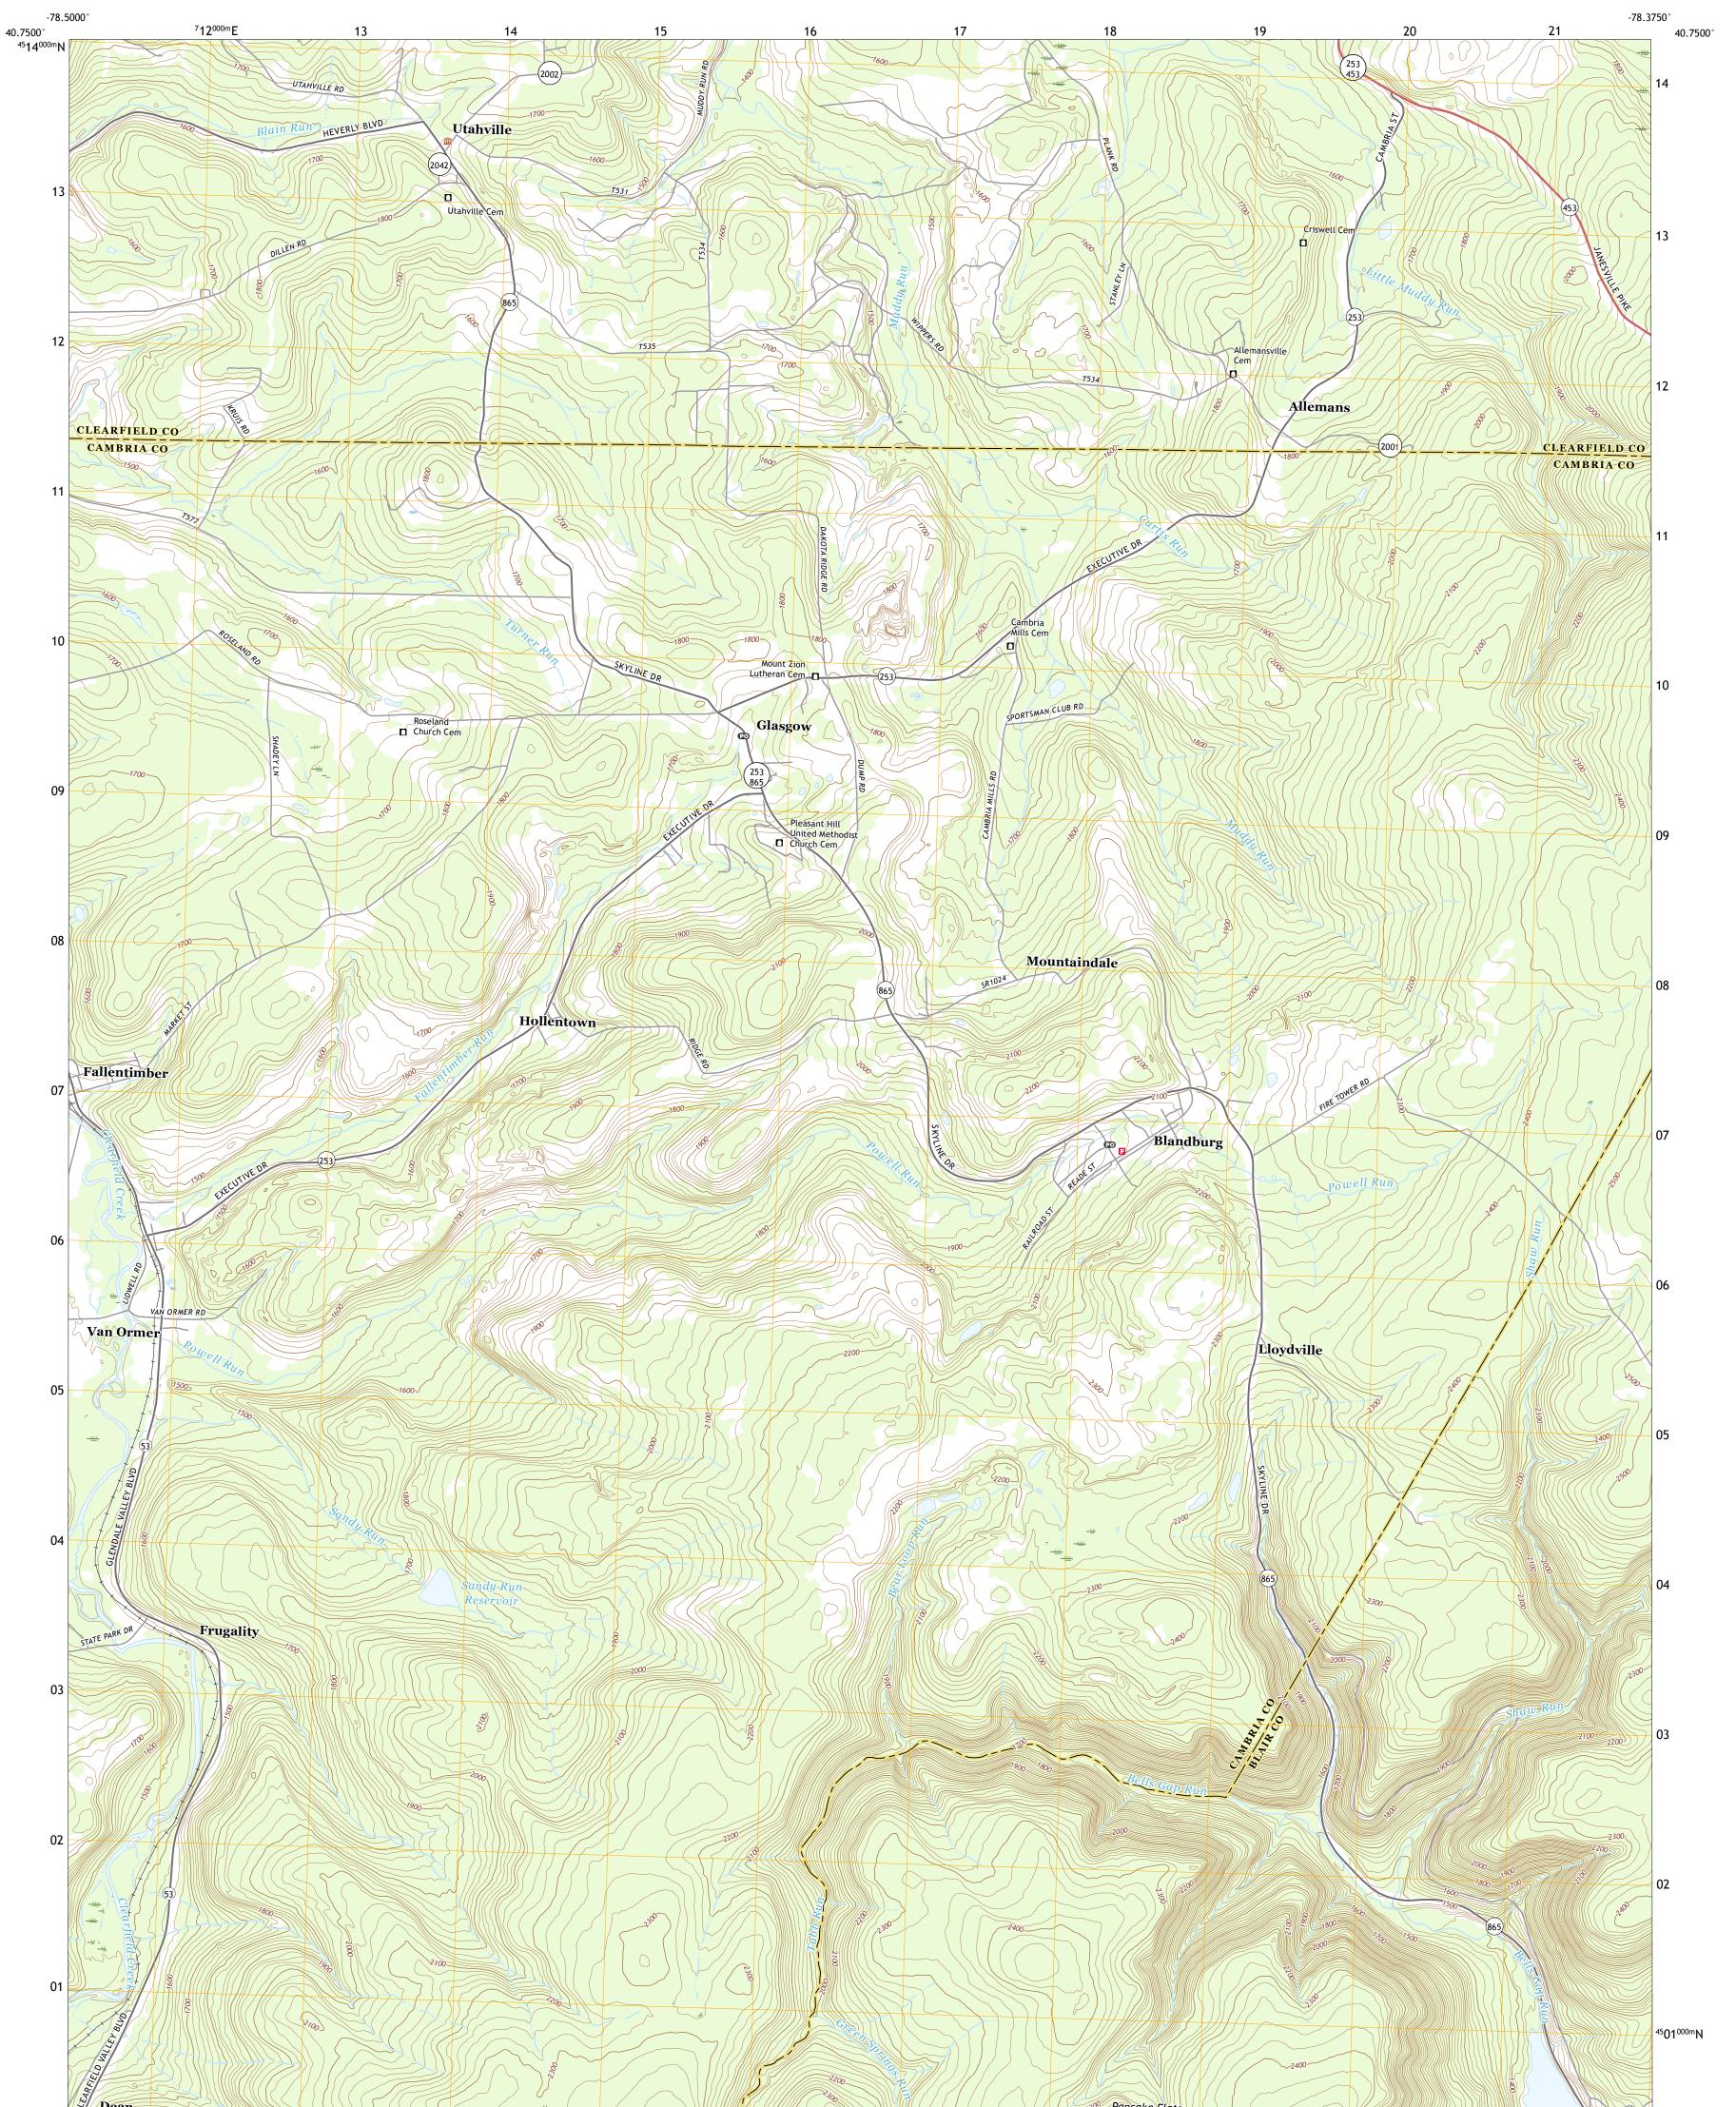

## U.S. DEPARTMENT OF THE INTERIOR U.S. GEOLOGICAL SURVEY

BLANDBURG QUADRANGLE PENNSYLVANIA 7.5-MINUTE SERIES

Produced by the United States Geological Survey North American Datum of 1983 (NAD83) World Geodetic System of 1984 (WGS84). Projection and 1 000-meter grid:Universal Transverse Mercator, Zone 17T This map is not a legal document. Boundaries may be generalized for this map scale. Private lands within government reservations may not be shown. Obtain permission before entering private lands.