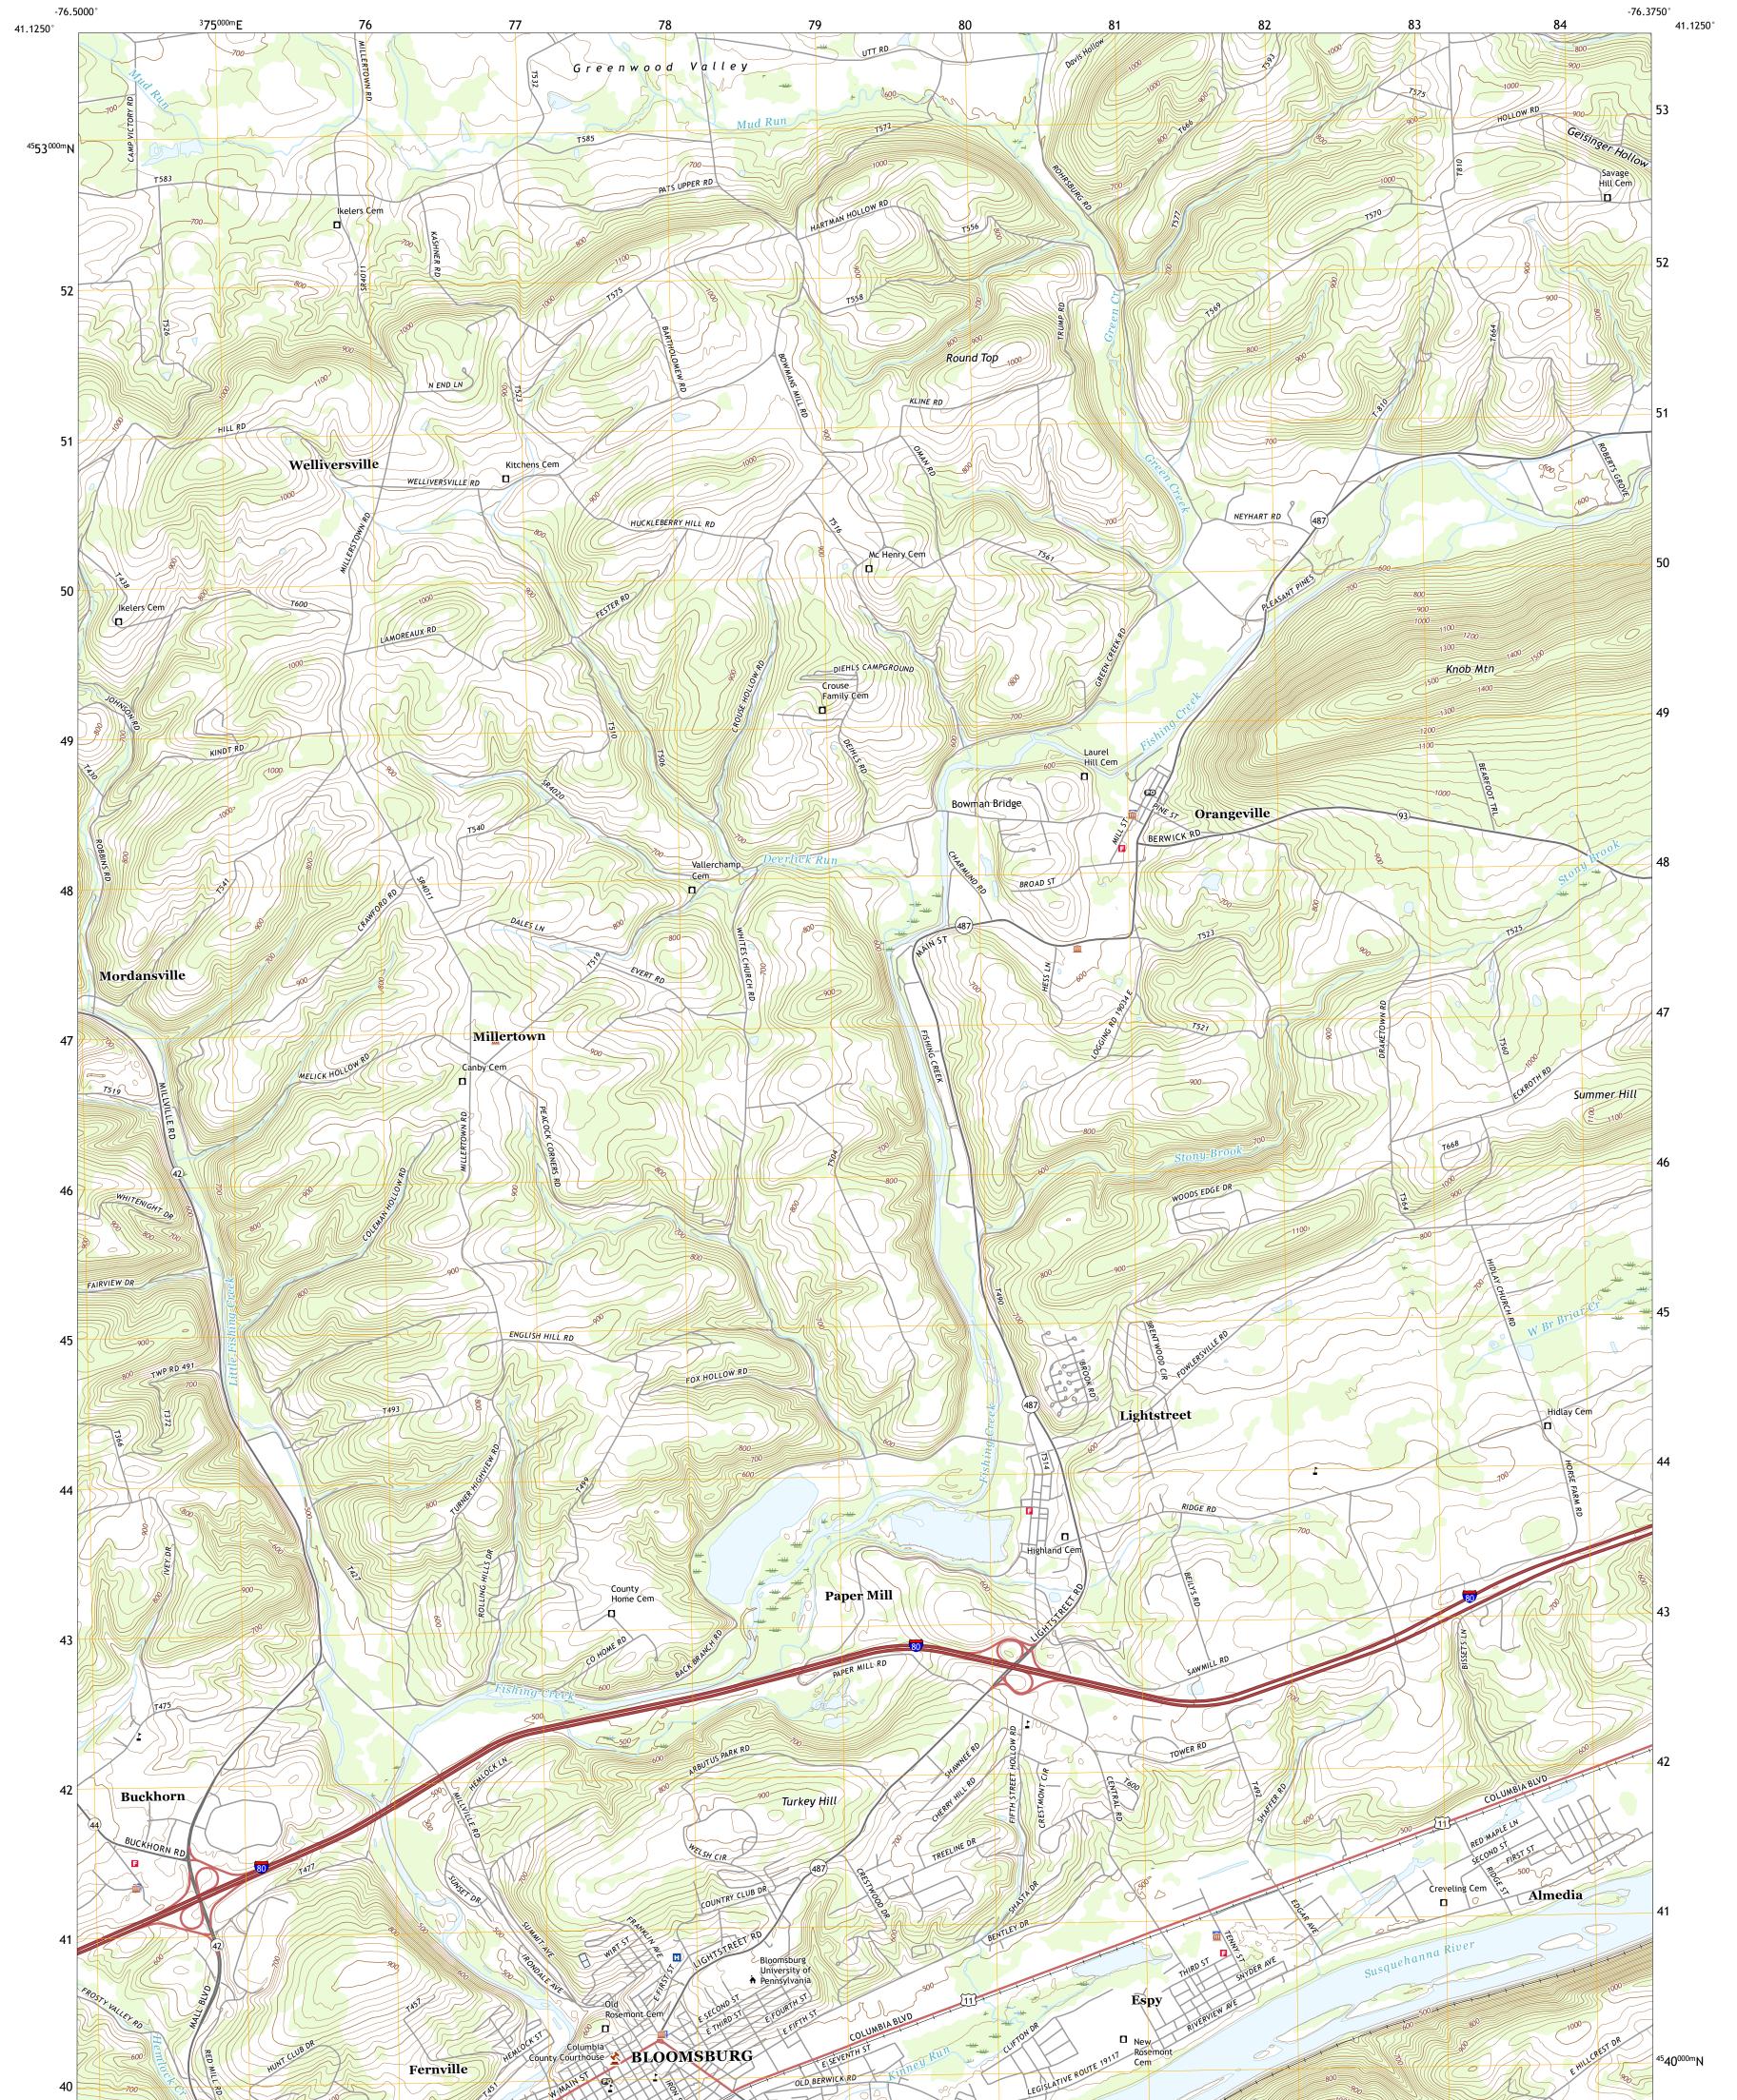

## U.S. DEPARTMENT OF THE INTERIOR U.S. GEOLOGICAL SURVEY

Produced by the United States Geological Survey North American Datum of 1983 (NAD83) World Geodetic System of 1984 (WGS84). Projection and 1 000-meter grid:Universal Transverse Mercator, Zone 18T This map is not a legal document. Boundaries may be generalized for this map scale. Private lands within government reservations may not be shown. Obtain permission before entering private lands.

Imagery.... Roads..... Names.... Hydrography..... Contours.. Boundaries... ..FWS National Wetlands Inventory 1976 - 1977 Wetlands...

## NSN. 7 6 4 3 0 1 6 3 9 1 1 6 0 NGA REF NO. US GS X 2 4 K 4 4 4 8

\_\_\_\_