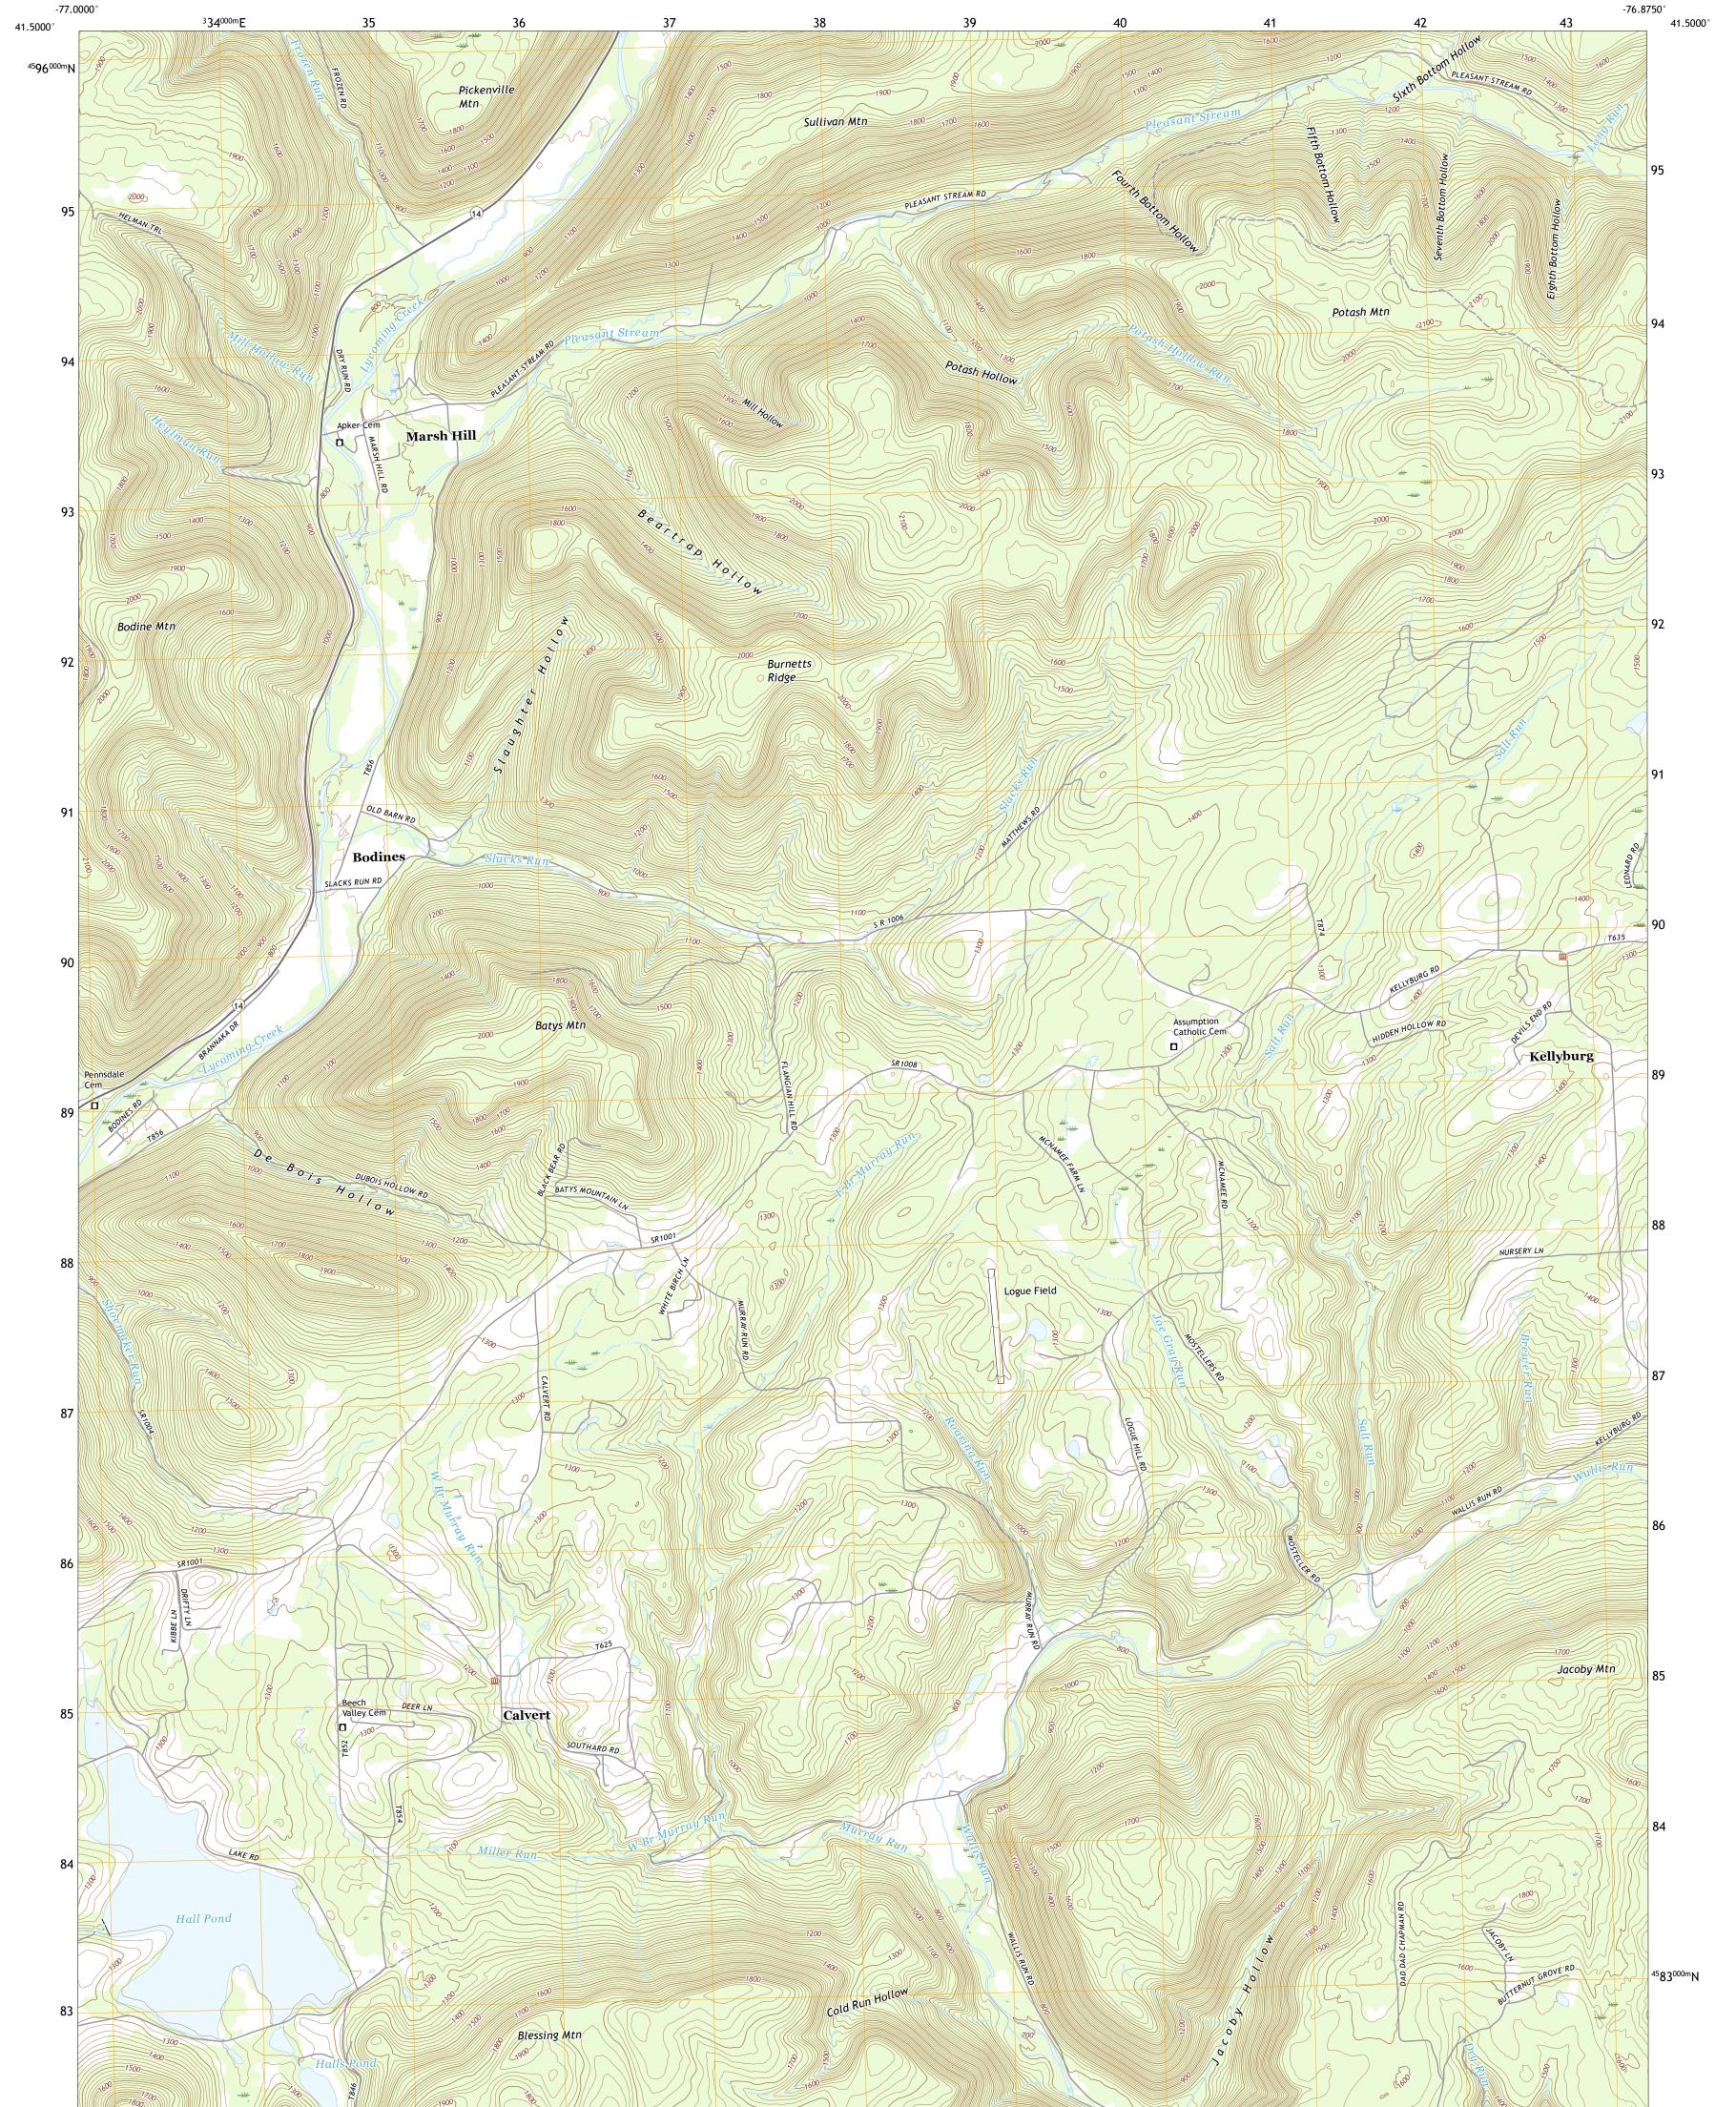

BODINES QUADRANGLE PENNSYLVANIA - LYCOMING COUNTY 7.5-MINUTE SERIES

Produced by the United States Geological Survey North American Datum of 1983 (NAD83) World Geodetic System of 1984 (WGS84). Projection and 1 000-meter grid:Universal Transverse Mercator, Zone 18T This map is not a legal document. Boundaries may be generalized for this map scale. Private lands within government reservations may not be shown. Obtain permission before entering private lands.

Imagery......NAIP, June 2017 - December 2017Roads.....U.S.CensusWares......GNIS, 1979 - 2019Hydrography.....NationalHydrography Dataset, 1899 - 2018Contours.....NationalElevationDataset, 2019Boundaries.....Multiplesources; seeWetlands.....FWSNationalWetlandsInventory1978