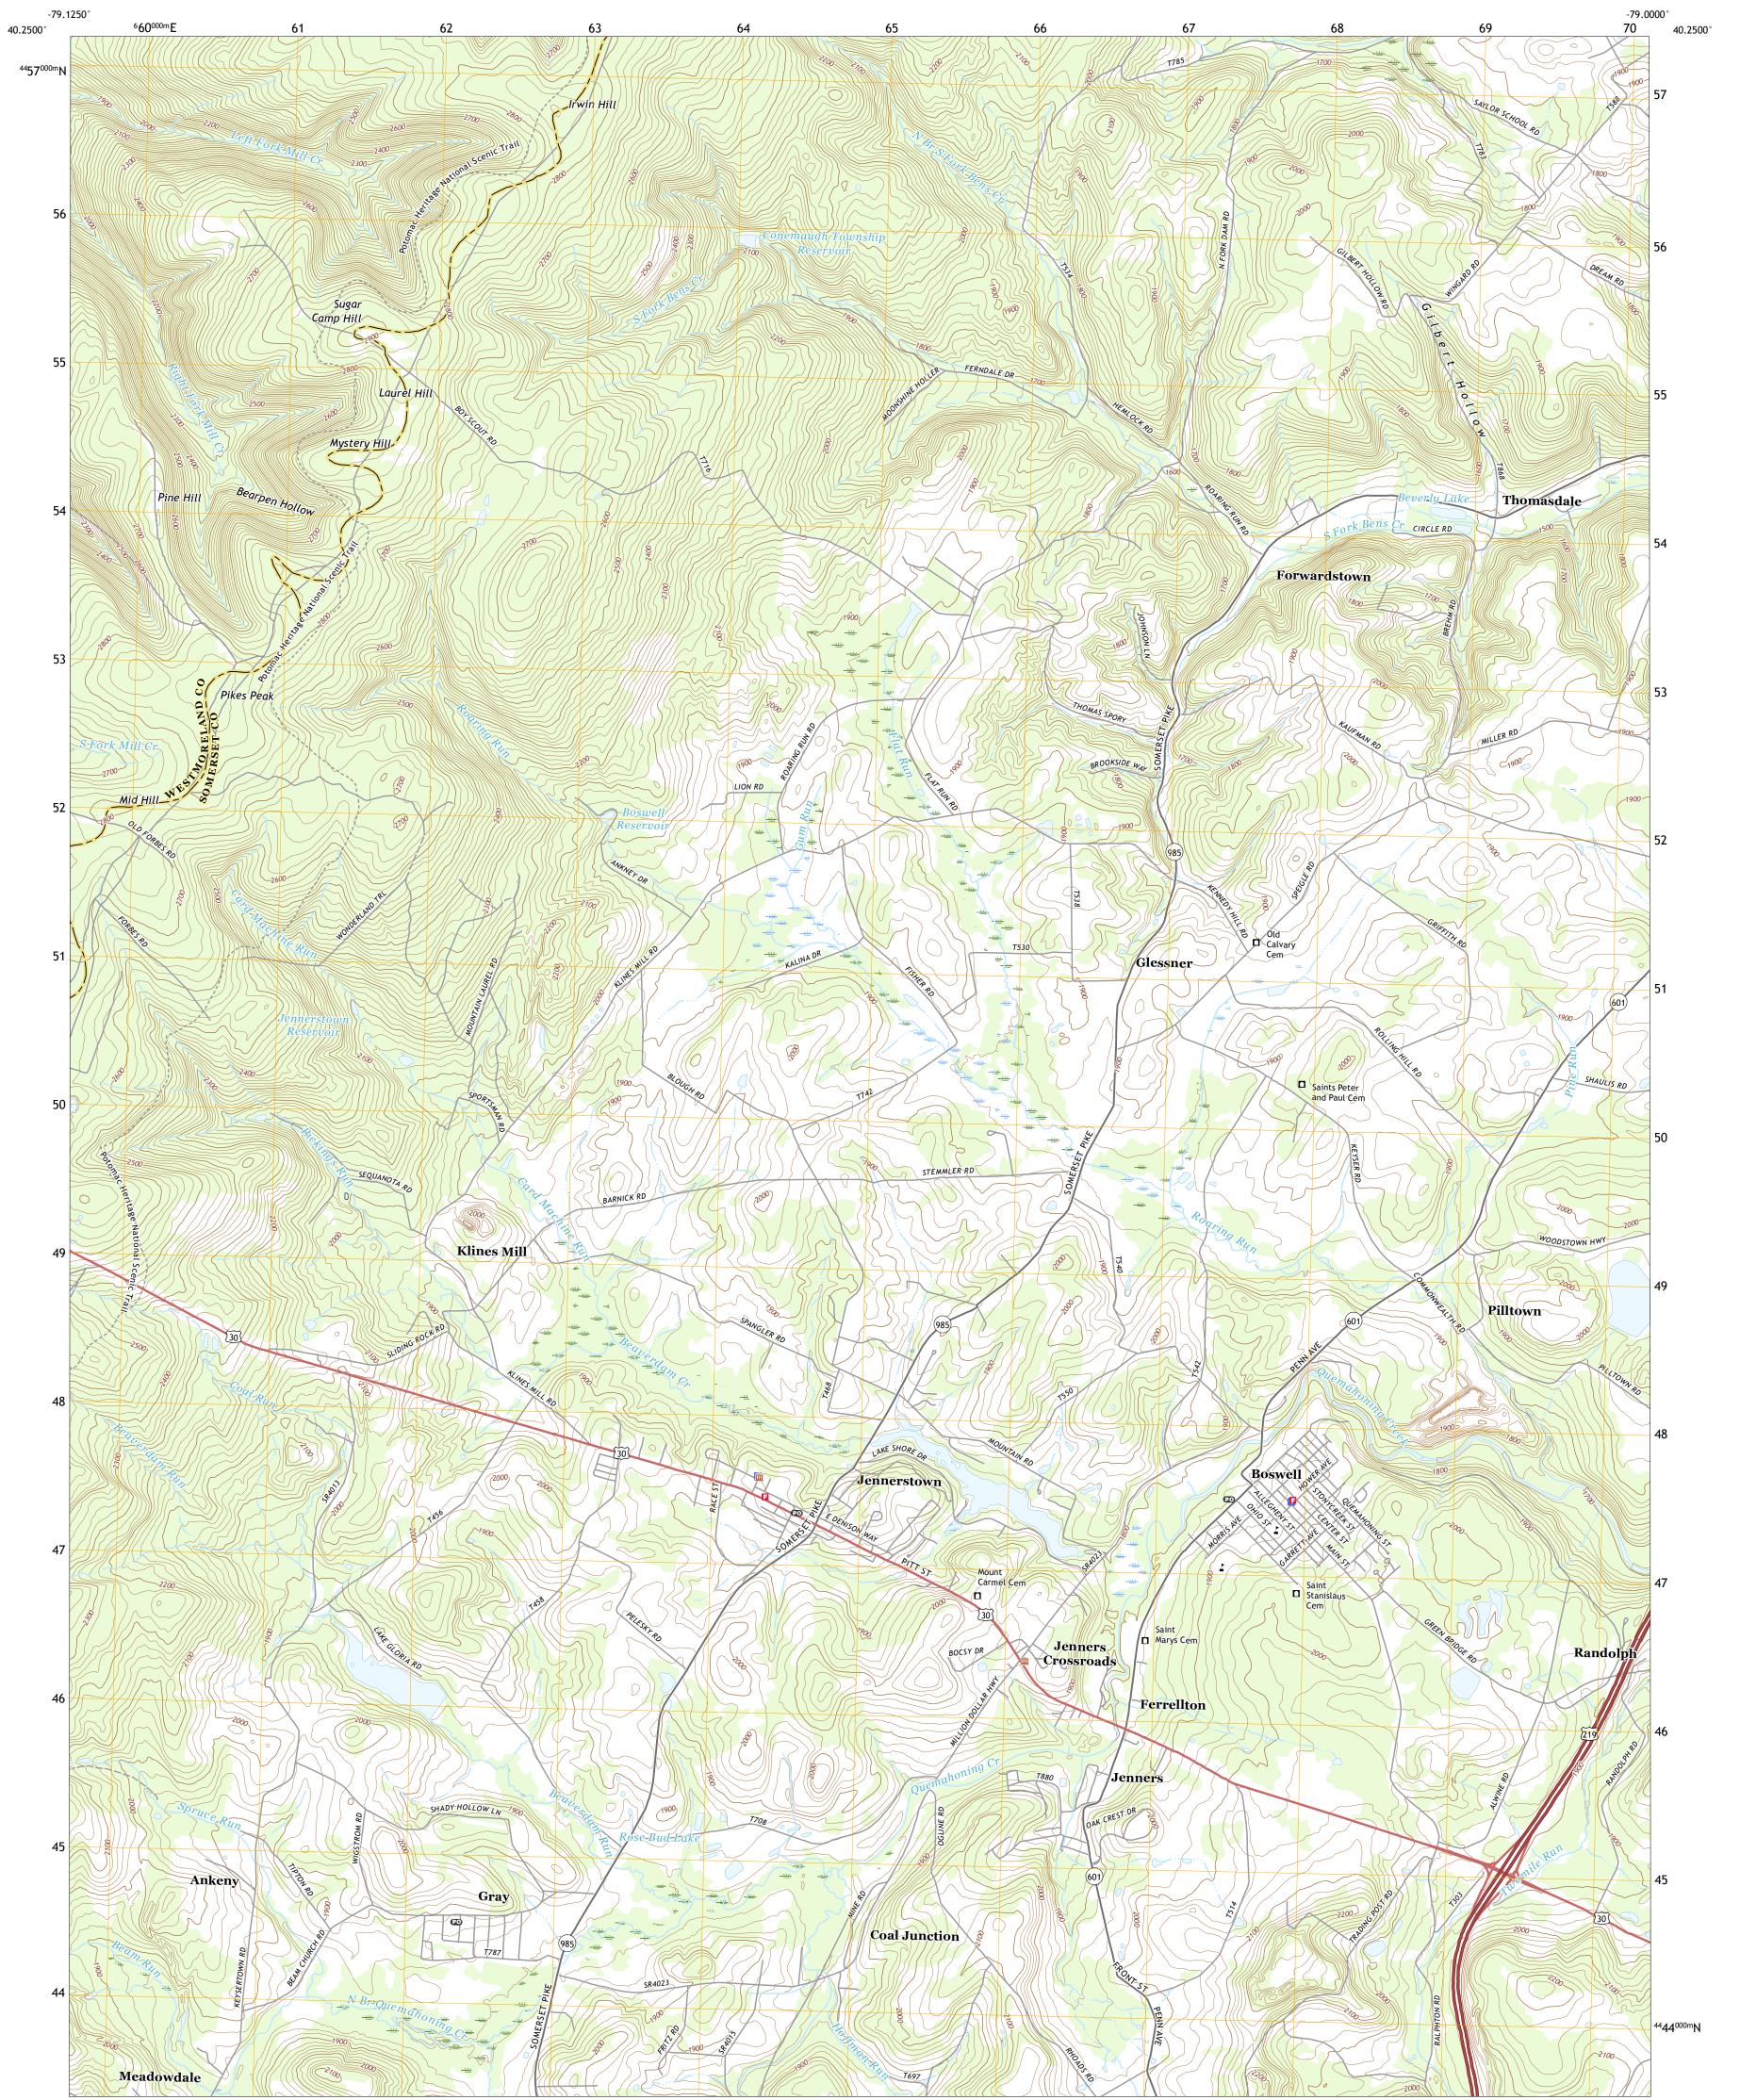

BOSWELL QUADRANGLE PENNSYLVANIA 7.5-MINUTE SERIES

Produced by the United States Geological Survey North American Datum of 1983 (NAD83) World Geodetic System of 1984 (WGS84). Projection and 1 000-meter grid:Universal Transverse Mercator, Zone 17T This map is not a legal document. Boundaries may be generalized for this map scale. Private lands within government reservations may not be shown. Obtain permission before entering private lands.