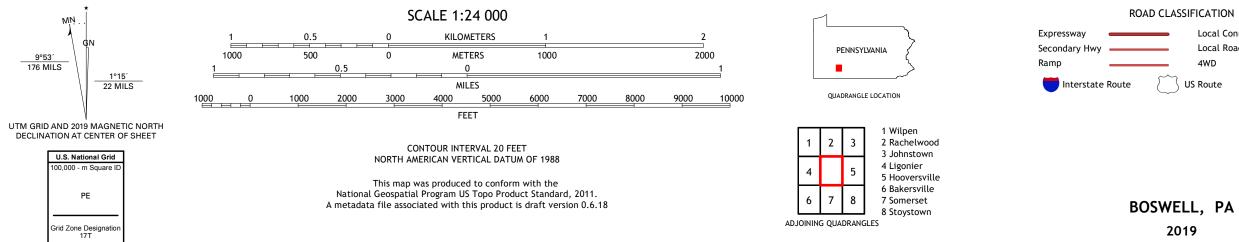

NSN. 7643016391167 NGA REF NO. USGSX24K4937

Local Connector

\_

State Route

Local Road

4WD

\_\_\_\_\_

2019