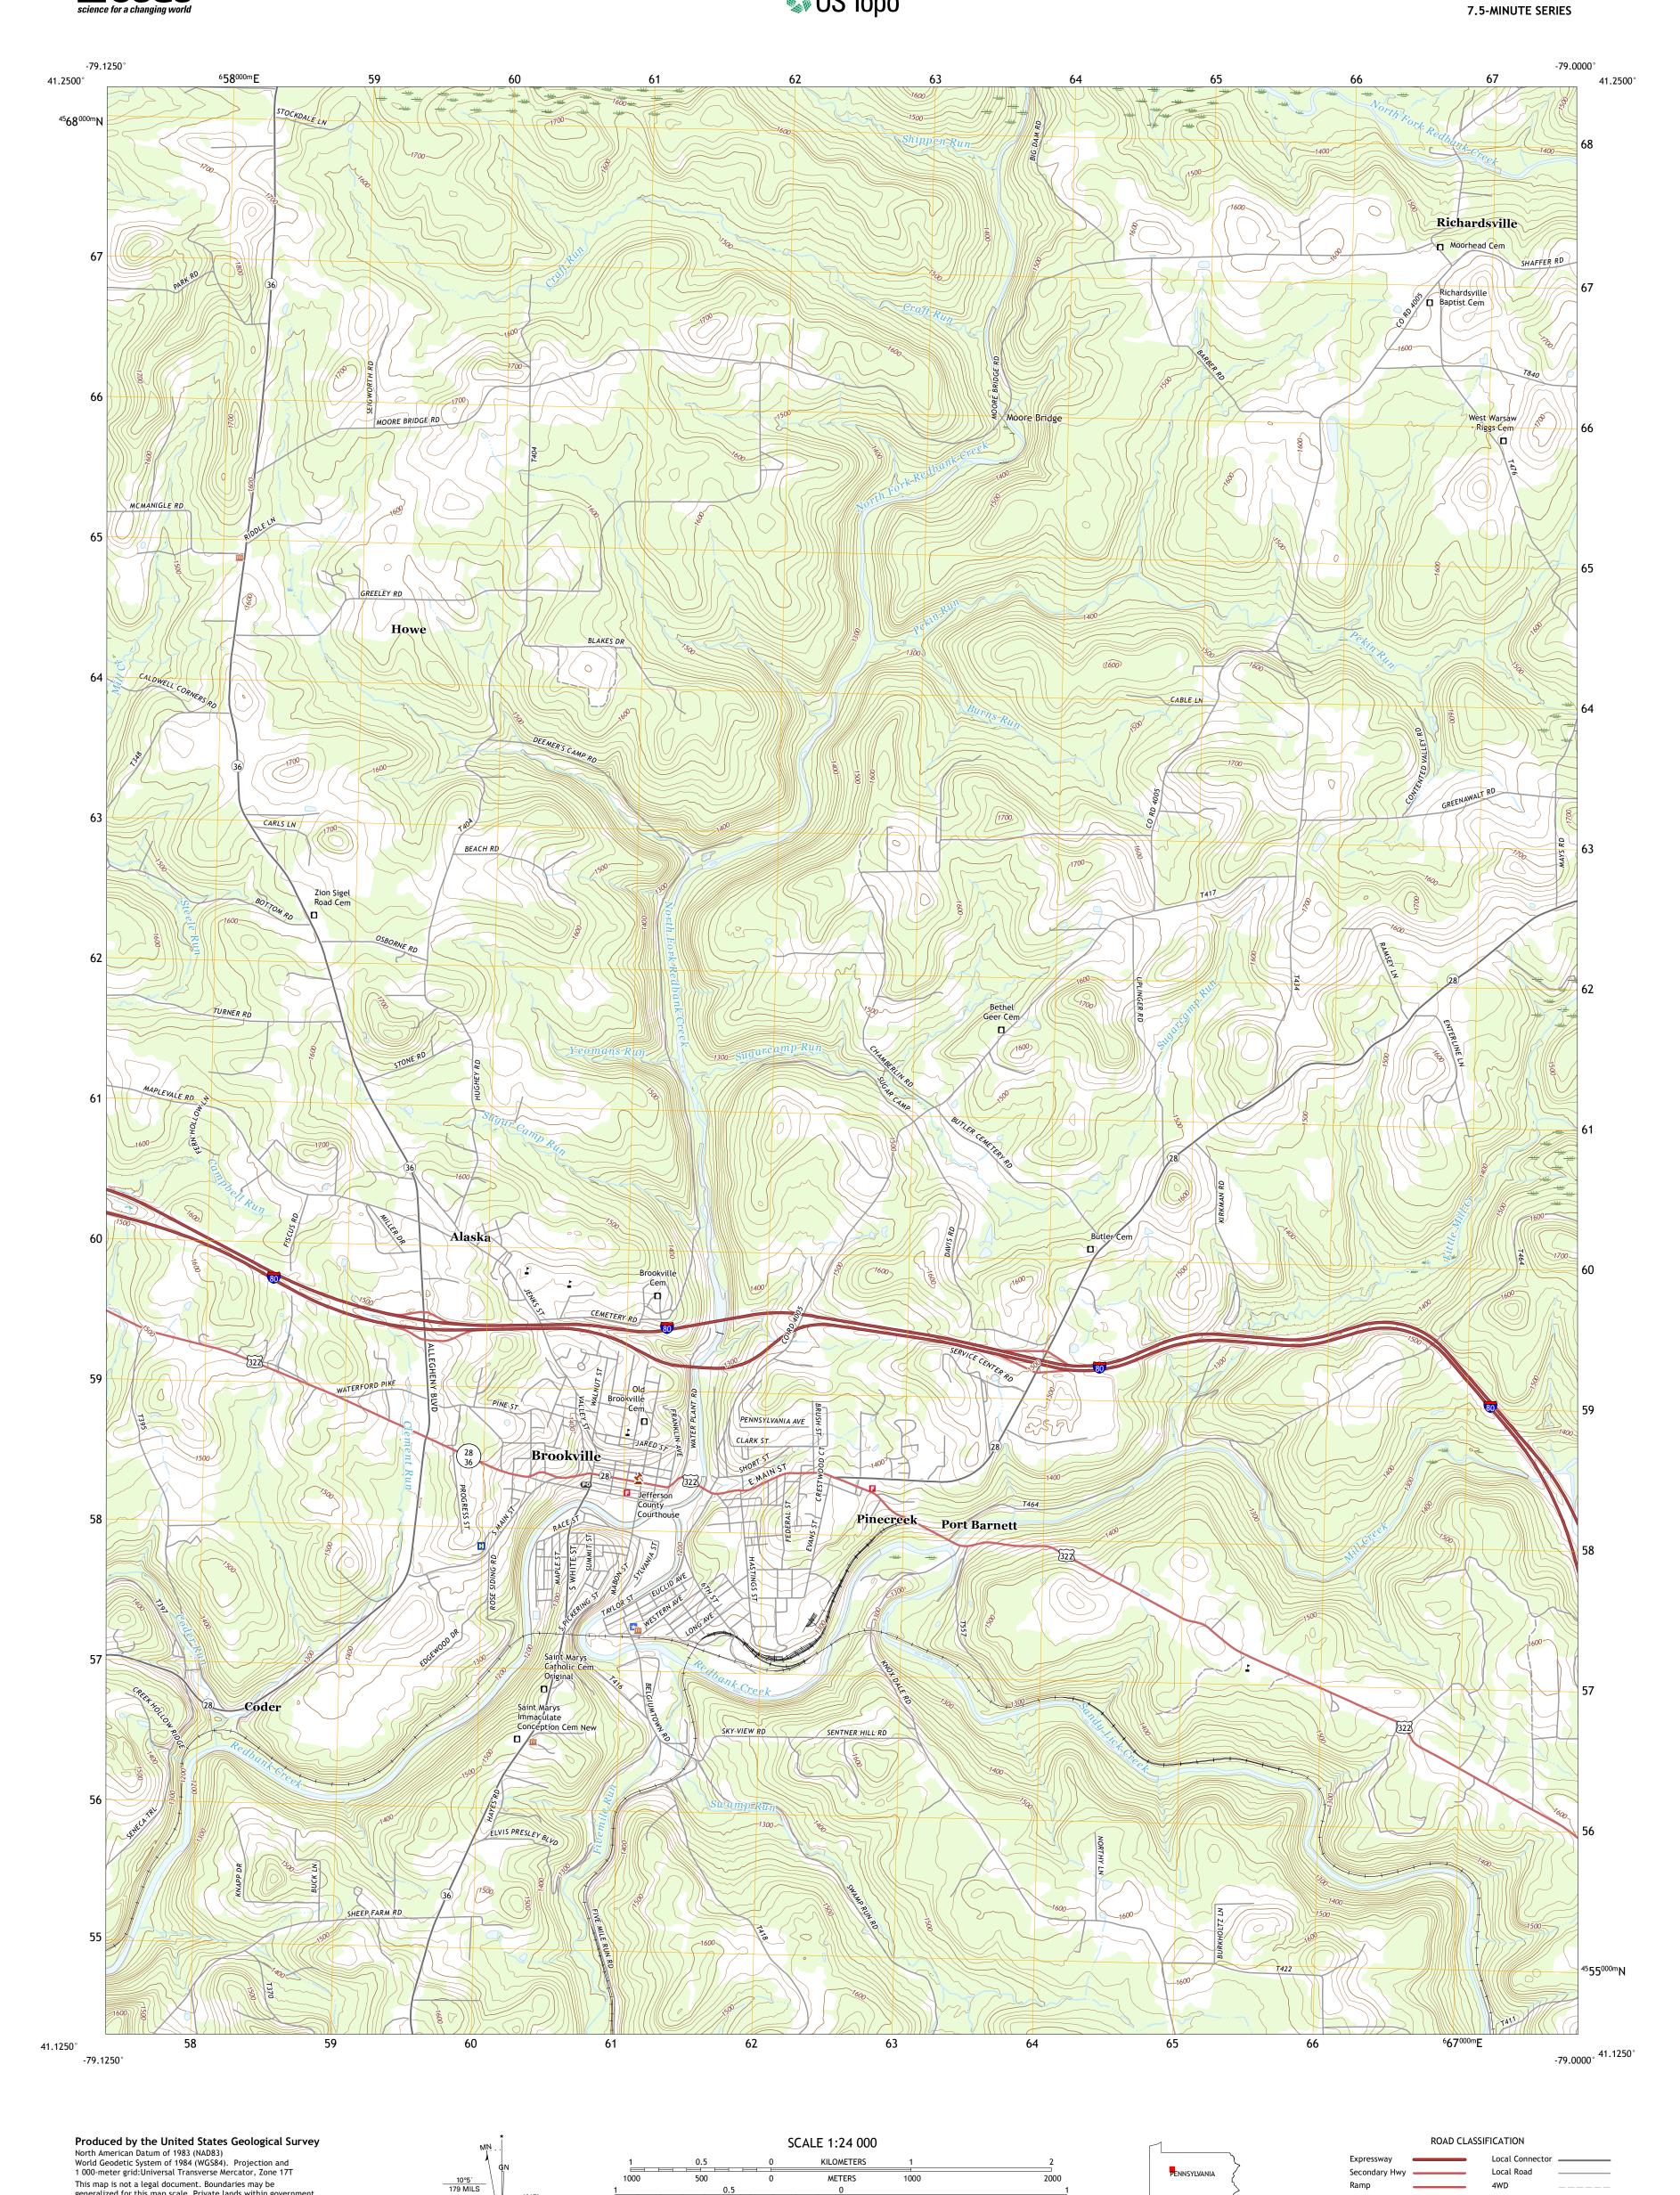

This map is not a legal document. Boundaries may be

entering private lands.

Hydrography.....

Imagery.... Roads..... Names.....

Boundaries...

Wetlands...

generalized for this map scale. Private lands within government reservations may not be shown. Obtain permission before

..FWS National Wetlands Inventory 1977 - 1983

\_\_\_\_1°17′ \_\_\_\_\_23 MILS

UTM GRID AND 2019 MAGNETIC NORTH DECLINATION AT CENTER OF SHEET

U.S. National Grid 100,000 - m Square ID

Grid Zone Designation

MILES

4000 5000

FEET

CONTOUR INTERVAL 20 FEET NORTH AMERICAN VERTICAL DATUM OF 1988

This map was produced to conform with the National Geospatial Program US Topo Product Standard, 2011. A metadata file associated with this product is draft version 0.6.18

Ramp

QUADRANGLE LOCATION

ADJOINING QUADRANGLES

1 Cooksburg 2 Sigel 3 Munderf

6 Summerville 7 Coolspring

8 Reynoldsville

4 Corsica 5 Hazen

Interstate Route

4WD

State Route

US Route

BROOKVILLE, PA

2019