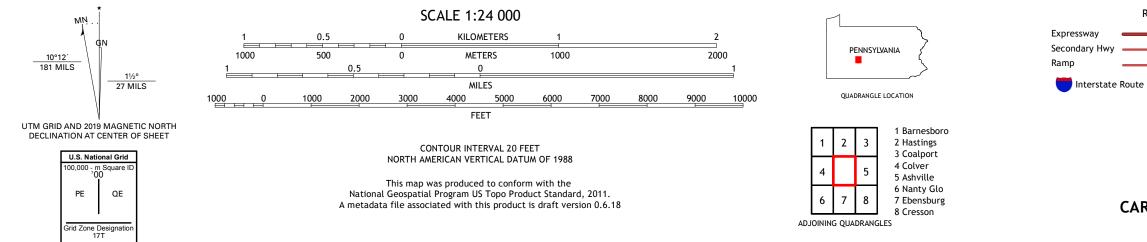

## U.S. DEPARTMENT OF THE INTERIOR U.S. GEOLOGICAL SURVEY

Produced by the United States Geological Survey North American Datum of 1983 (NAD83) World Geodetic System of 1984 (WGS84). Projection and 1 000-meter grid:Universal Transverse Mercator, Zone 17T This map is not a legal document. Boundaries may be generalized for this map scale. Private lands within government reservations may not be shown. Obtain permission before entering private lands.

Imagery......NAIP, September 2017 - December 2017Roads......U.S.CensusBureau,2016Names......GNIS, 1979 - 2019OfferDecember 2017Hydrography.....NationalHydrographyDataset,18992019Contours.....NationalElevationDataset,2010Boundaries.....Multiplesources;seemetadatafile2017-2018Wetlands......FWSNationalWetlandsInventory1977-1981

 Expressway
 Local Connector

 Secondary Hwy
 Local Road

 Ramp
 4WD

 Interstate Route
 US Route
 State Route

CARROLLTOWN, PA 2019