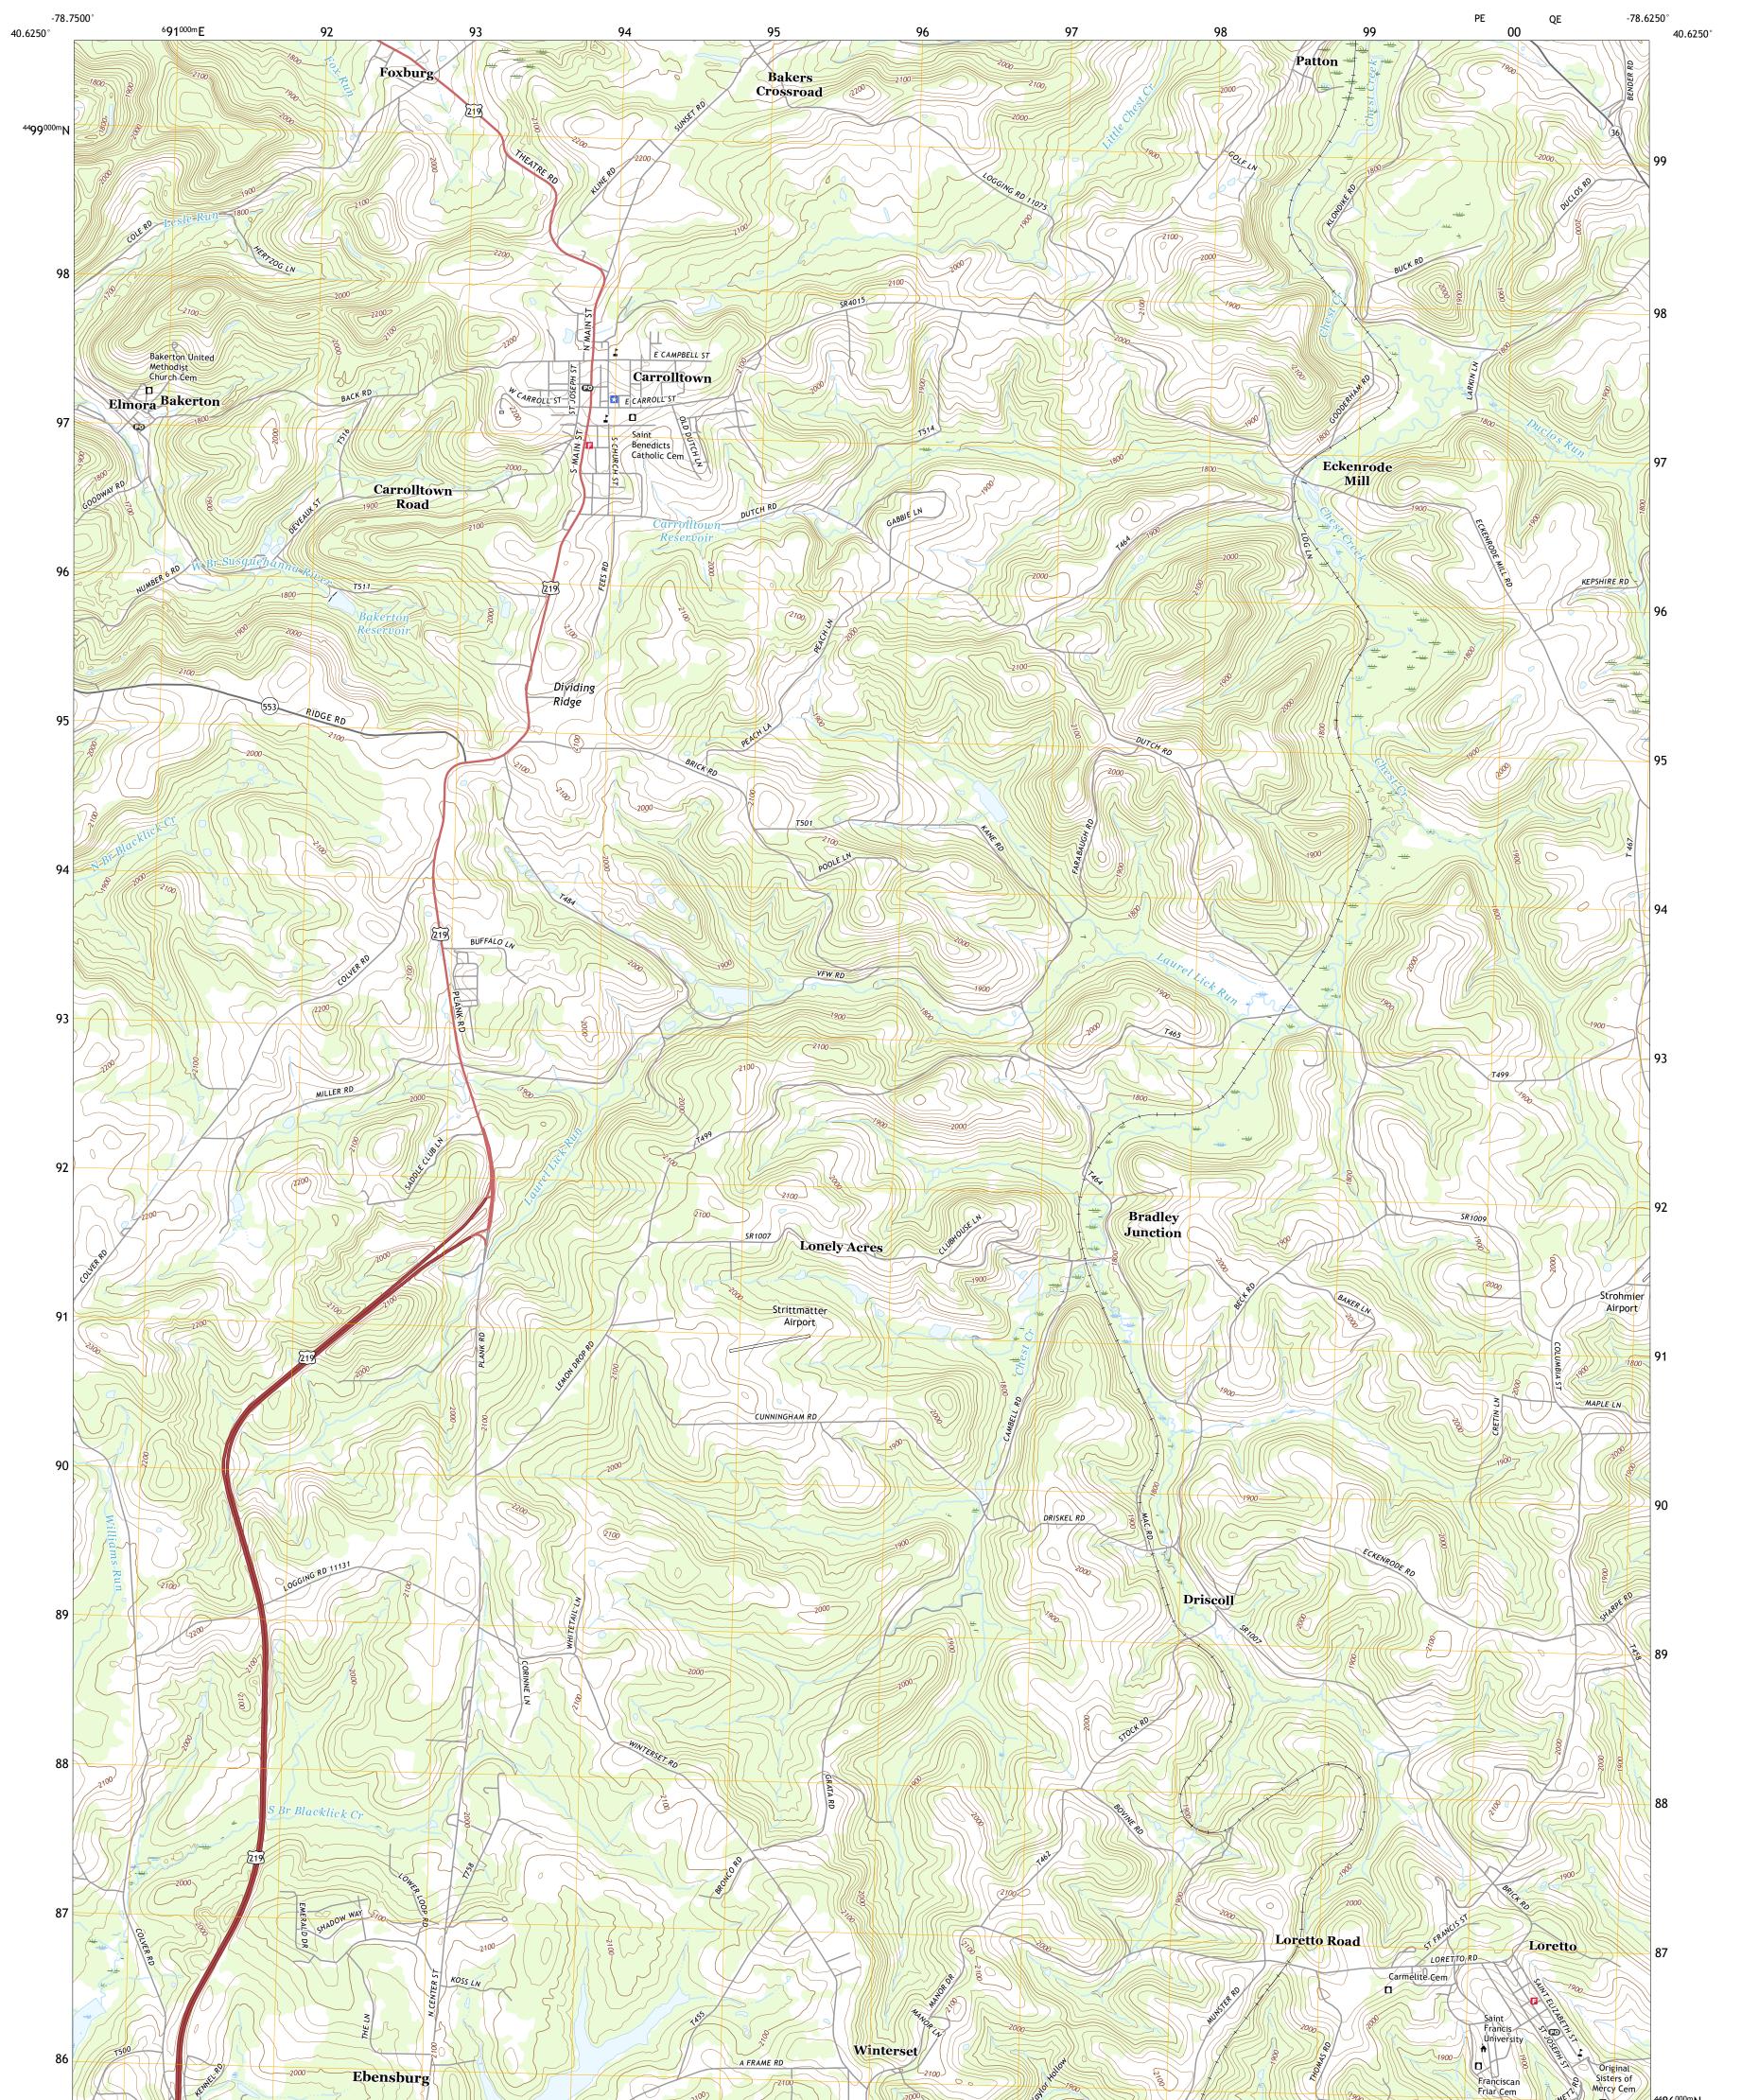

## U.S. DEPARTMENT OF THE INTERIOR U.S. GEOLOGICAL SURVEY

Produced by the United States Geological Survey North American Datum of 1983 (NAD83) World Geodetic System of 1984 (WGS84). Projection and 1 000-meter grid:Universal Transverse Mercator, Zone 17T This map is not a legal document. Boundaries may be generalized for this map scale. Private lands within government reservations may not be shown. Obtain permission before entering private lands.

Imagery......NAIP, September 2017 - December 2017Roads......U.S.CensusBureau,2016Names......GNIS, 1979 - 2019OfferDecember 2017Hydrography.....NationalHydrographyDataset,18992019Contours.....NationalElevationDataset,2010Boundaries.....Multiplesources;seemetadatafile2017-2018Wetlands......FWSNationalWetlandsInventory1977-1981

 Expressway
 Local Connector

 Secondary Hwy
 Local Road

 Ramp
 4WD

 Interstate Route
 US Route
 State Route

CARROLLTOWN, PA 2019