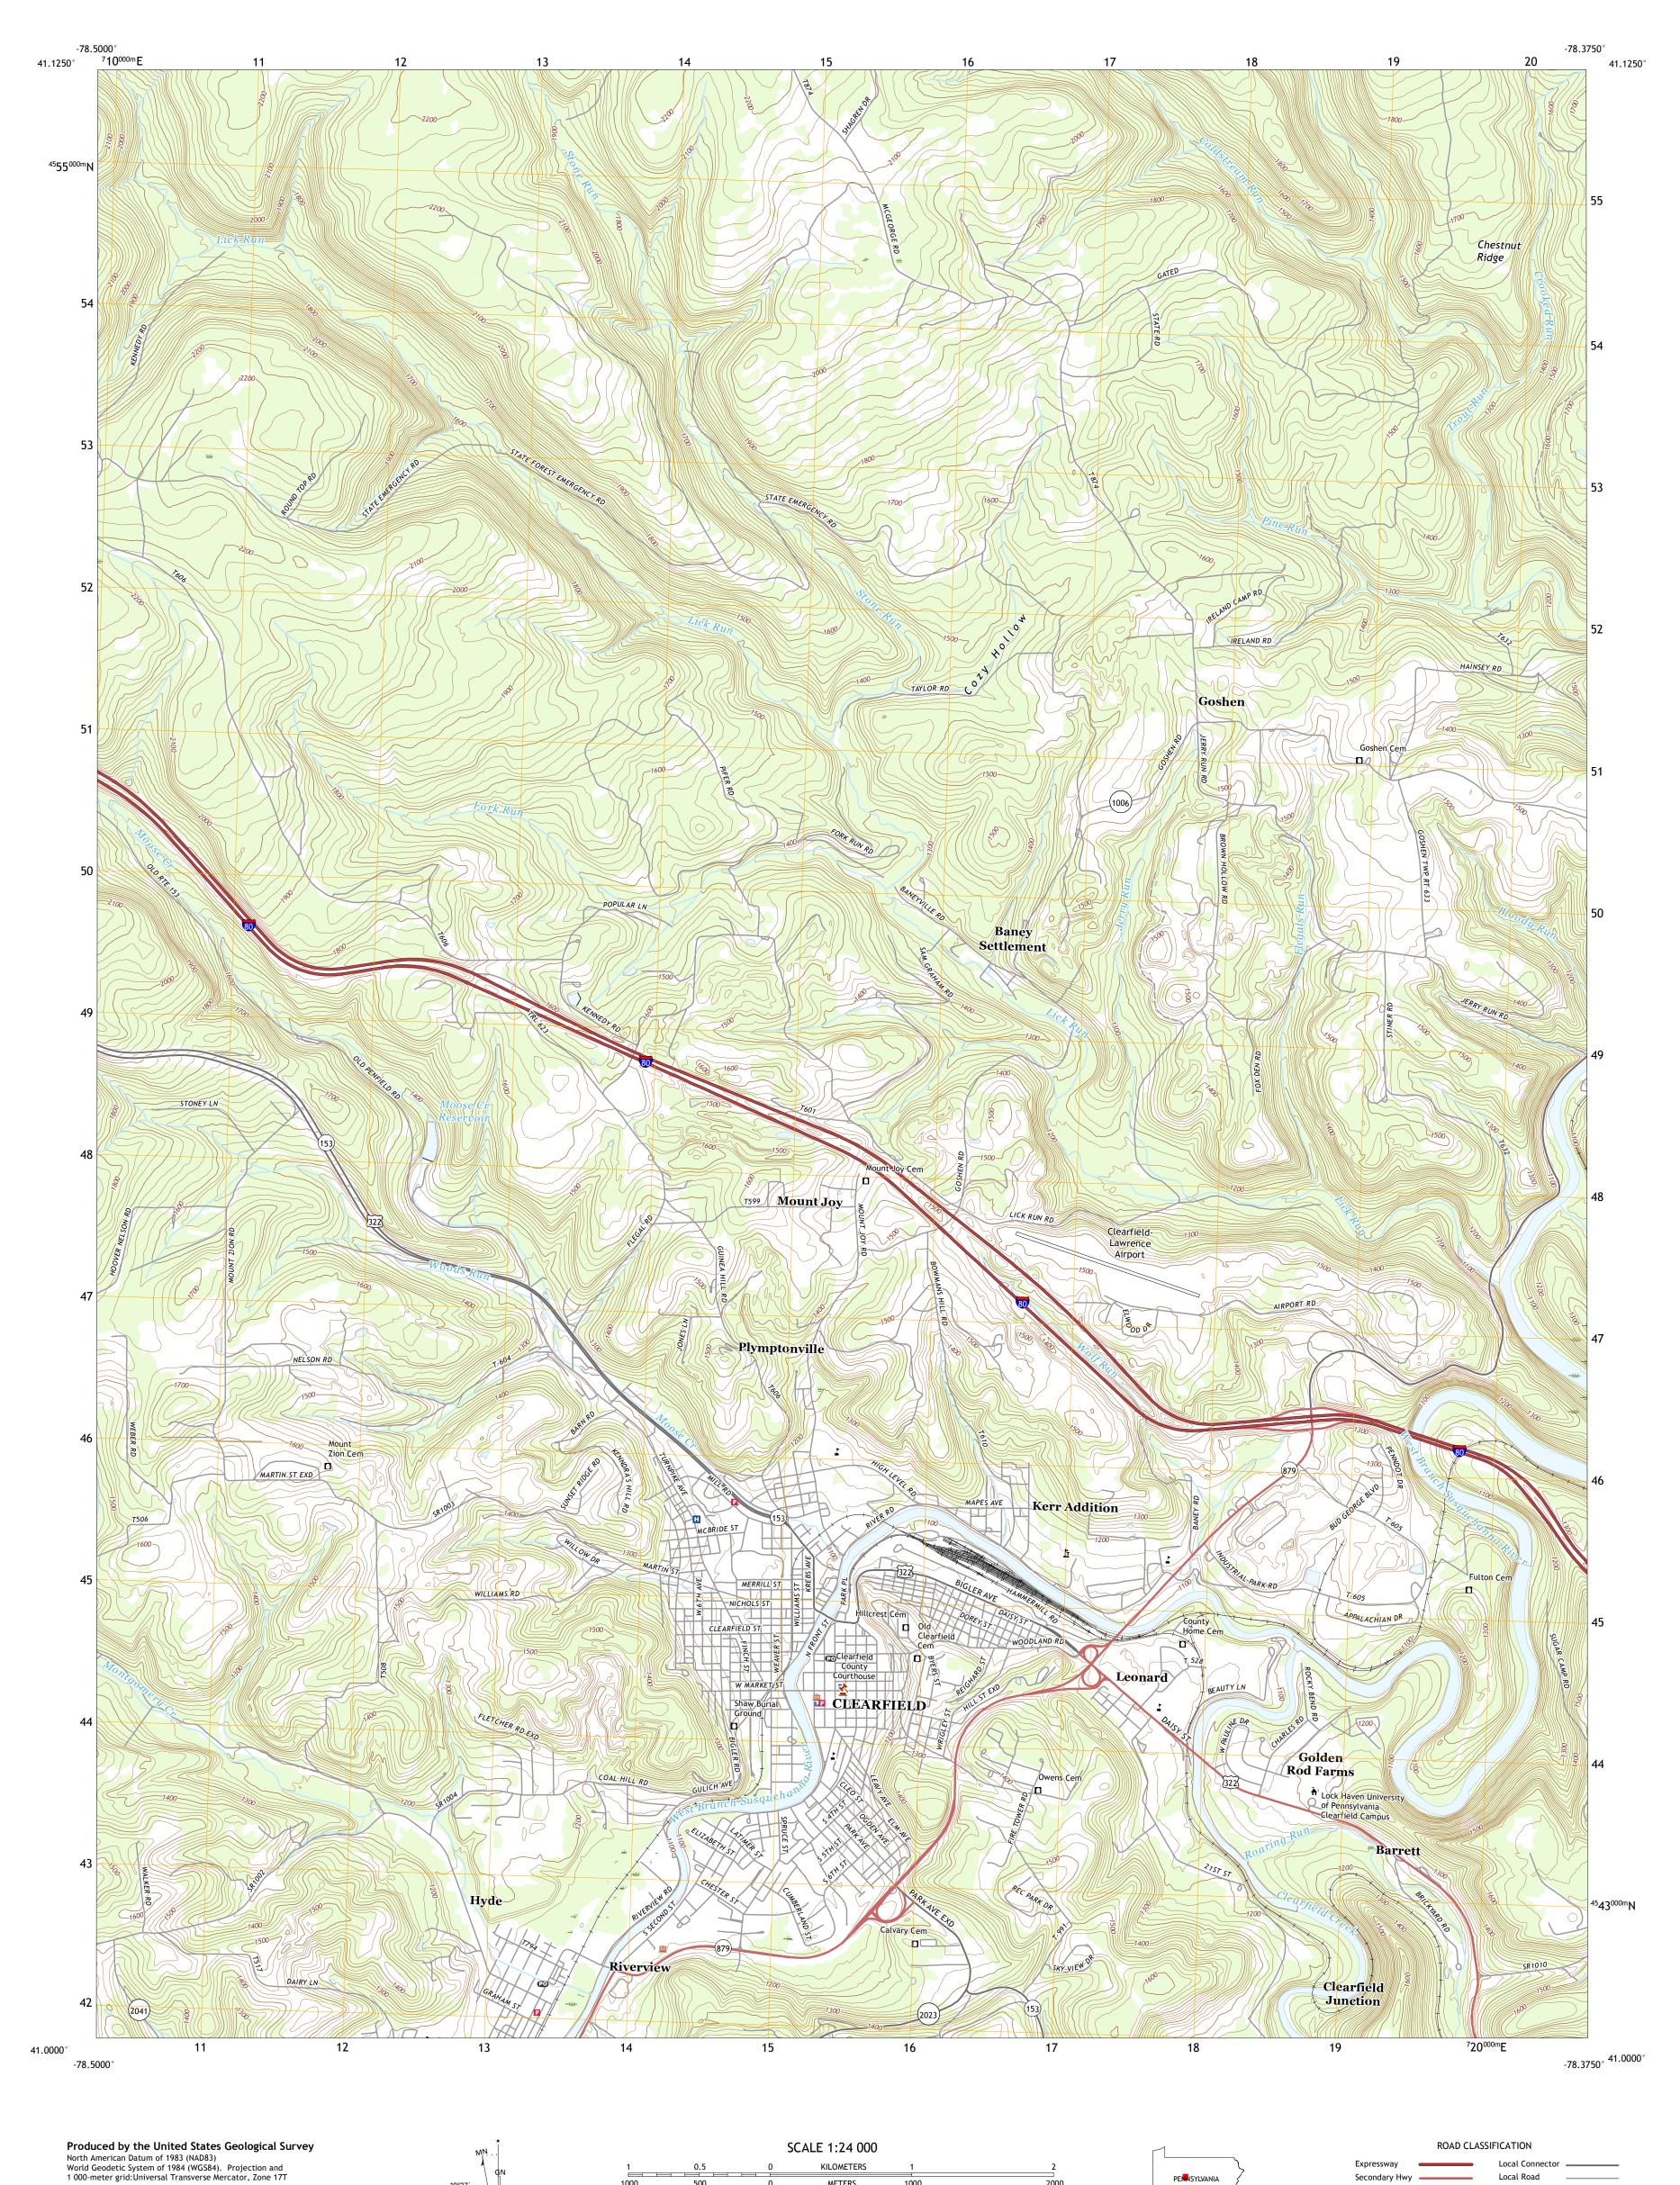

KILOMETERS

METERS

MILES

4000 5000

FEET

CONTOUR INTERVAL 20 FEET NORTH AMERICAN VERTICAL DATUM OF 1988

This map was produced to conform with the National Geospatial Program US Topo Product Standard, 2011.

A metadata file associated with this product is draft version 0.6.18

This map is not a legal document. Boundaries may be

entering private lands.

Hydrography.....

Imagery.... Roads.....

Names....

Boundaries...

Wetlands...

generalized for this map scale. Private lands within government reservations may not be shown. Obtain permission before

...NAIP, June 2017 - December 2017

UTM GRID AND 2019 MAGNETIC NORTH DECLINATION AT CENTER OF SHEET

U.S. National Grid 100,000 - m Square ID

QF

Grid Zone Designation

U.S. Census Bureau, 2016 ......GNIS, 1979 - 2019

......National Hydrography Dataset, 2002 - 2019 ......National Elevation Dataset, 2010 ....Multiple sources; see metadata file 2017 - 2018

Wetlands

2000

QUADRANGLE LOCATION

ADJOINING QUADRANGLES

1 Penfield

2 Huntley

3 The Knobs

4 Elliott Park 5 Lecontes Mills

6 Curwensville 7 Glen Richey

8 Wallaceton

Local Connector \_\_\_\_\_

State Route

Local Road

4WD

US Route

CLEARFIELD, PA

2019

Secondary Hwy -

Interstate Route

Ramp