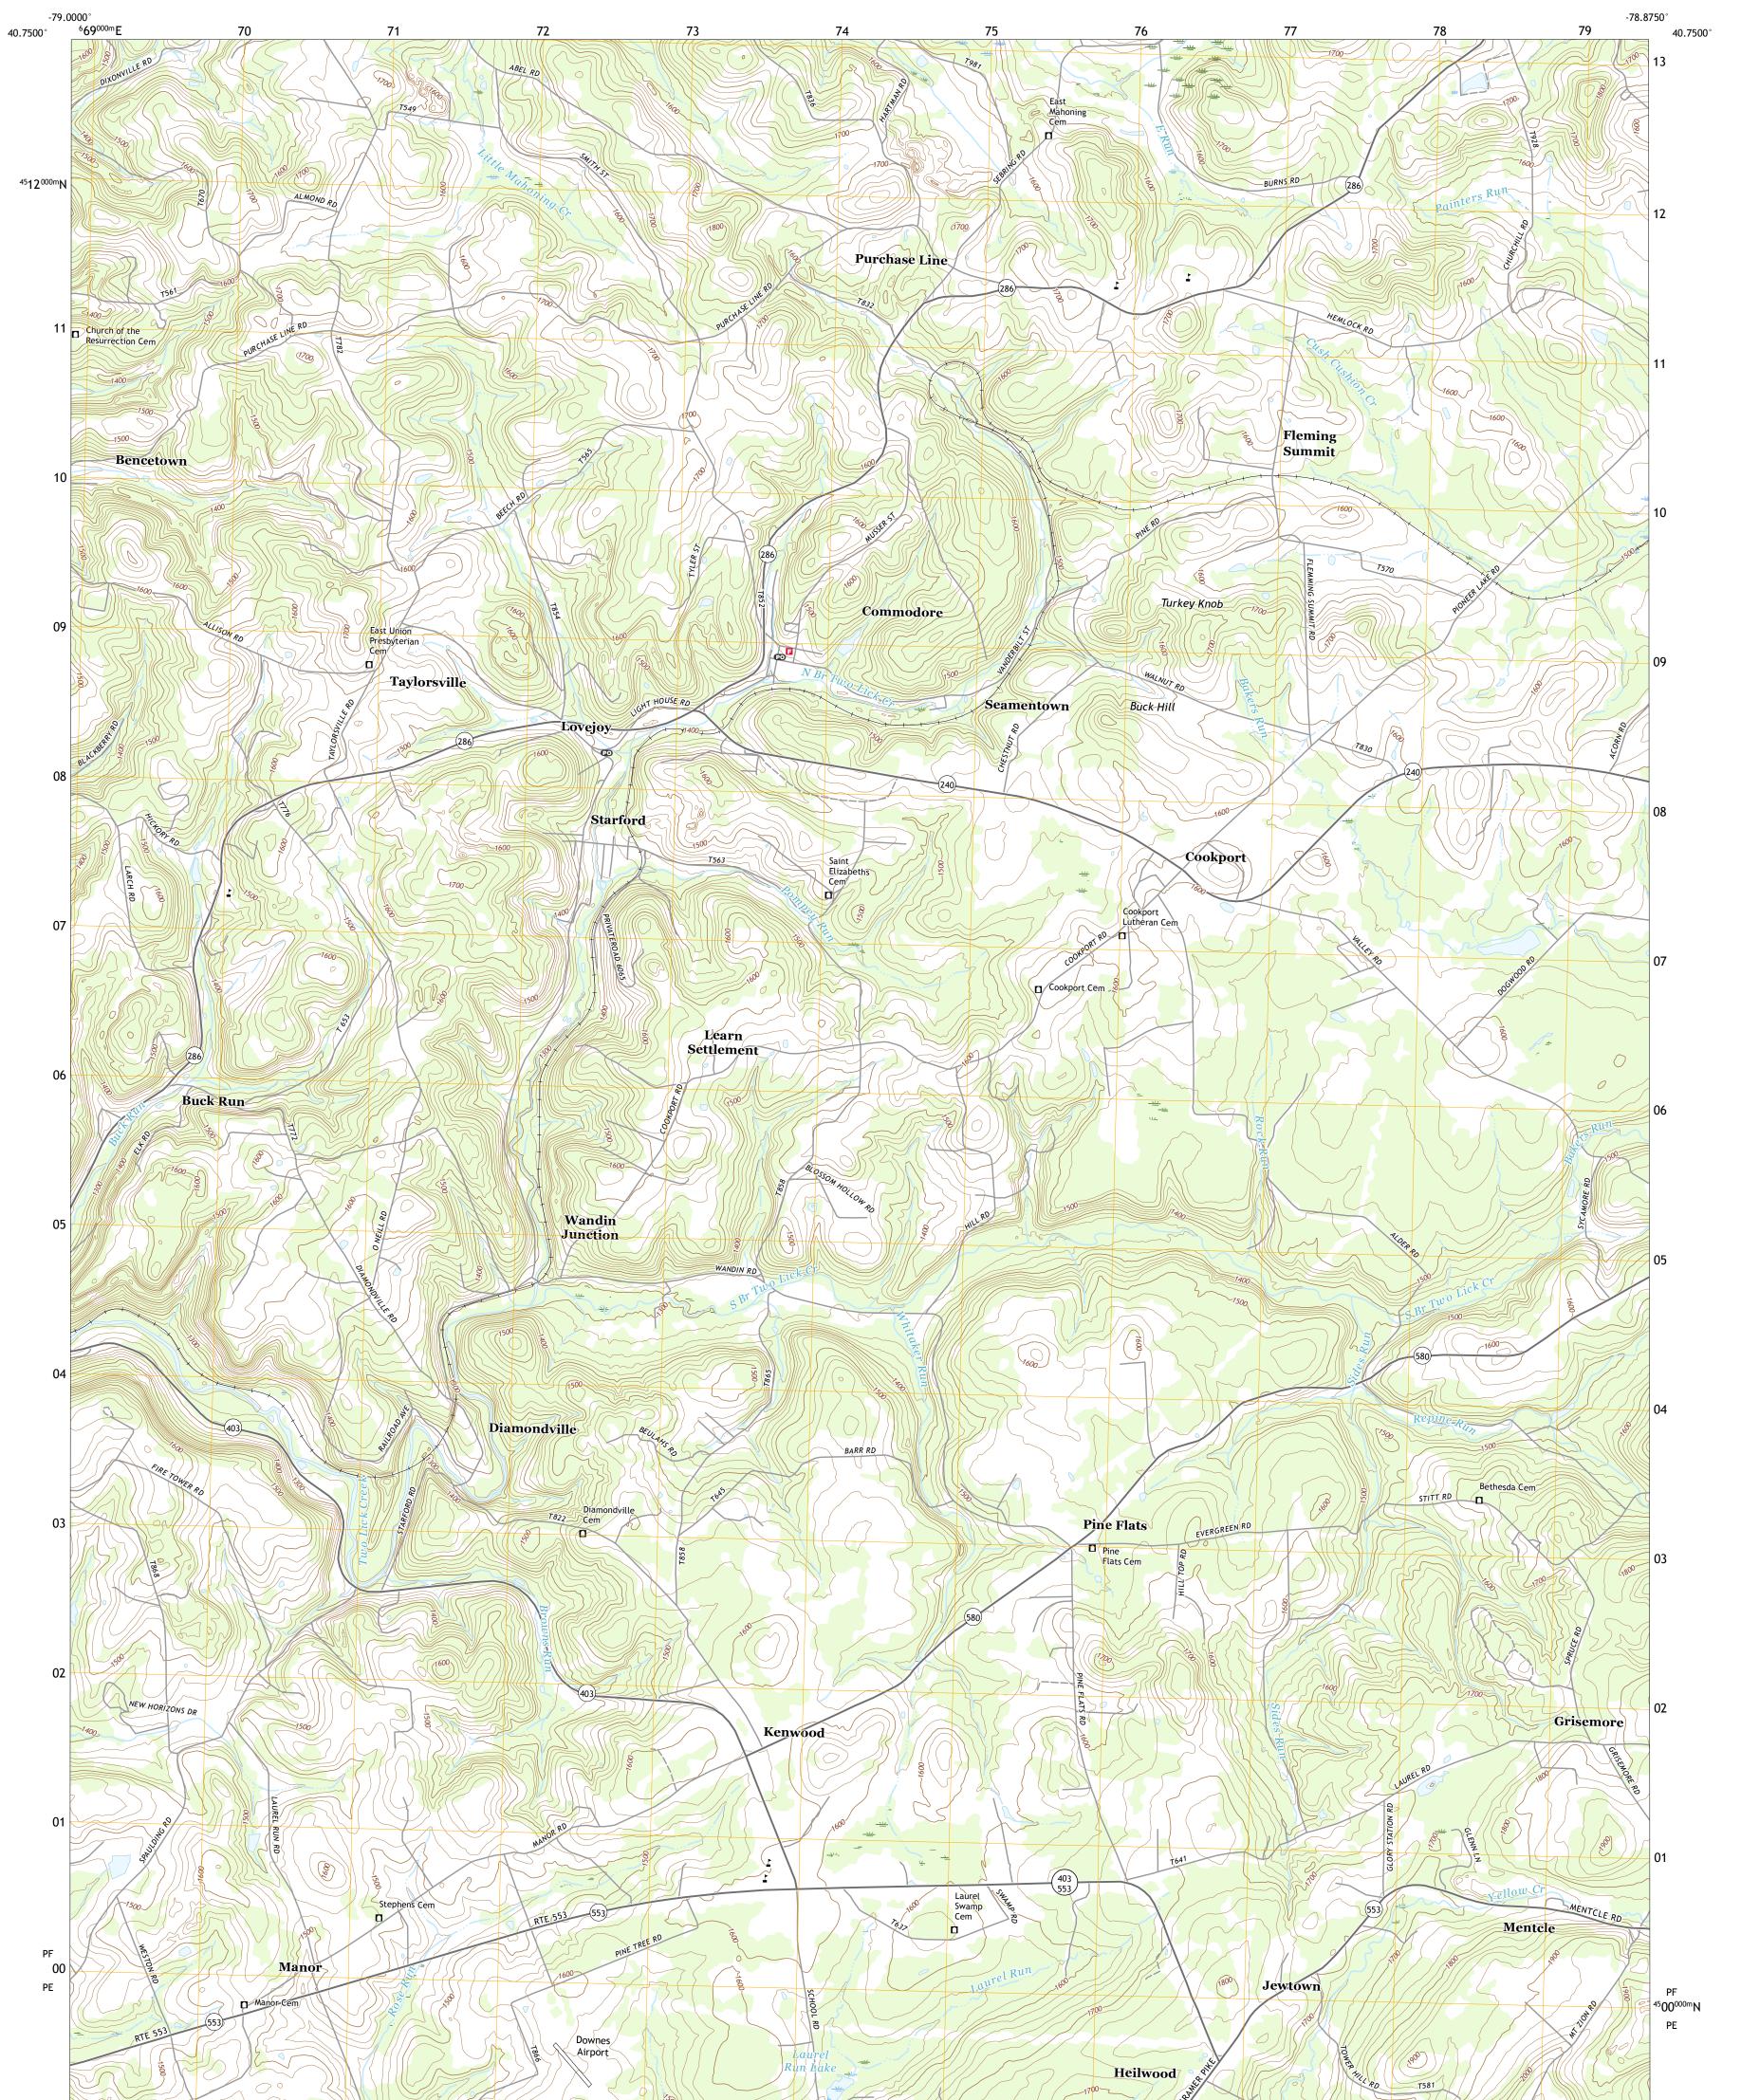

## U.S. DEPARTMENT OF THE INTERIOR U.S. GEOLOGICAL SURVEY

COMMODORE QUADRANGLE PENNSYLVANIA - INDIANA COUNTY 7.5-MINUTE SERIES

Produced by the United States Geological Survey North American Datum of 1983 (NAD83) World Geodetic System of 1984 (WGS84). Projection and 1 000-meter grid:Universal Transverse Mercator, Zone 17T This map is not a legal document. Boundaries may be generalized for this map scale. Private lands within government reservations may not be shown. Obtain permission before entering private lands.