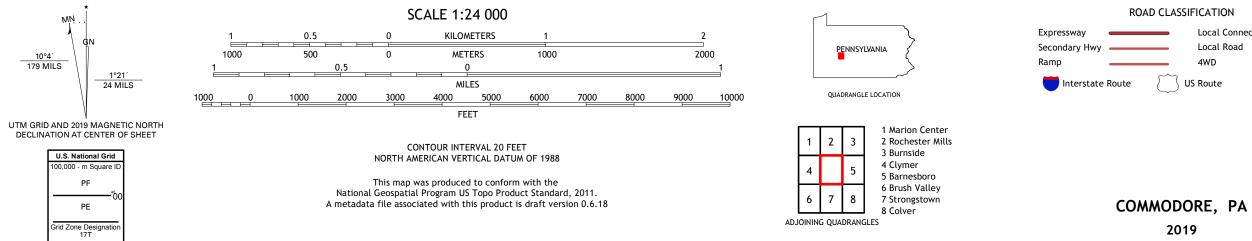

## U.S. DEPARTMENT OF THE INTERIOR U.S. GEOLOGICAL SURVEY

COMMODORE QUADRANGLE PENNSYLVANIA - INDIANA COUNTY 7.5-MINUTE SERIES

Produced by the United States Geological Survey North American Datum of 1983 (NAD83) World Geodetic System of 1984 (WGS84). Projection and 1 000-meter grid:Universal Transverse Mercator, Zone 17T This map is not a legal document. Boundaries may be generalized for this map scale. Private lands within government reservations may not be shown. Obtain permission before entering private lands.

NSN. 7643016391242

Local Connector

\_\_\_\_

State Route

Local Road

4WD

2019