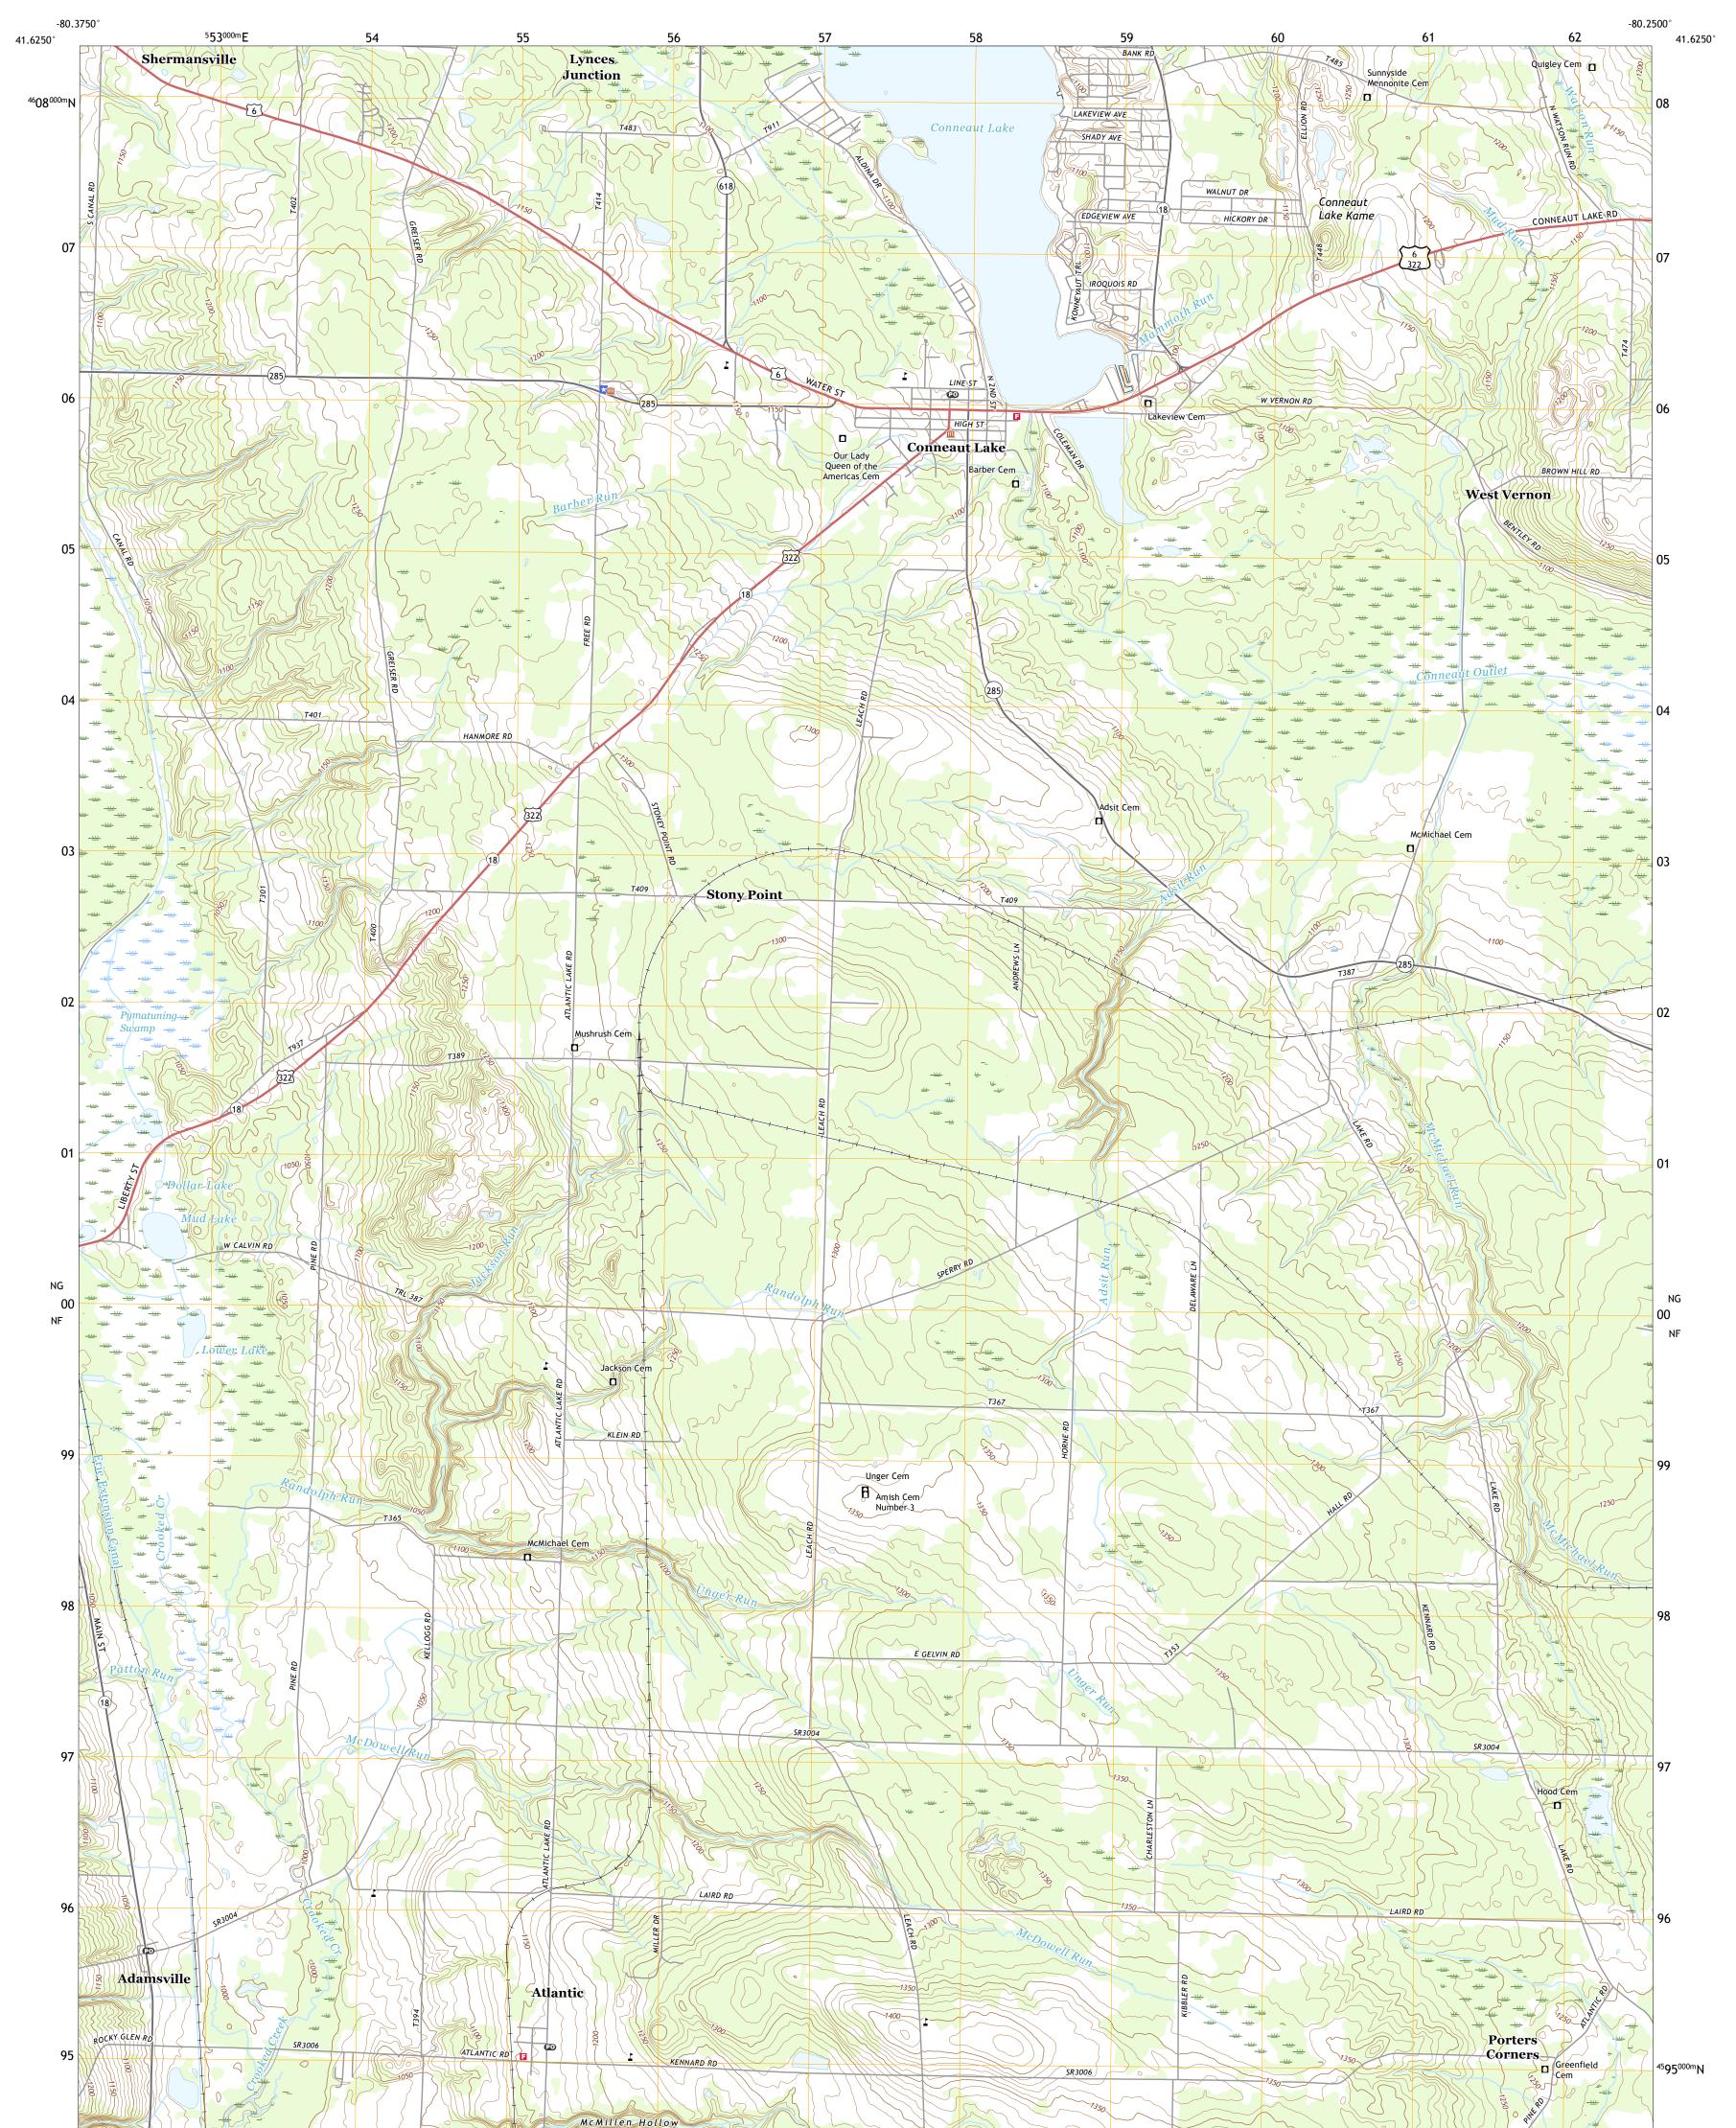

## U.S. DEPARTMENT OF THE INTERIOR U.S. GEOLOGICAL SURVEY

CONNEAUT LAKE QUADRANGLE PENNSYLVANIA - CRAWFORD COUNTY 7.5-MINUTE SERIES

Produced by the United States Geological Survey North American Datum of 1983 (NAD83) World Geodetic System of 1984 (WGS84). Projection and 1 000-meter grid:Universal Transverse Mercator, Zone 17T This map is not a legal document. Boundaries may be generalized for this map scale. Private lands within government reservations may not be shown. Obtain permission before entering private lands.

Imagery......NAIP, May 2017 - December 2017Roads......NAIP, May 2017 - December 2017Roads......National LydrographyHydrography.....National Hydrography Dataset, 2002 - 2019Contours.....National Elevation Dataset, 2010Boundaries.....Multiple sources; see metadata file 2017 - 2018Wetlands.....FWS National Wetlands Inventory 1977