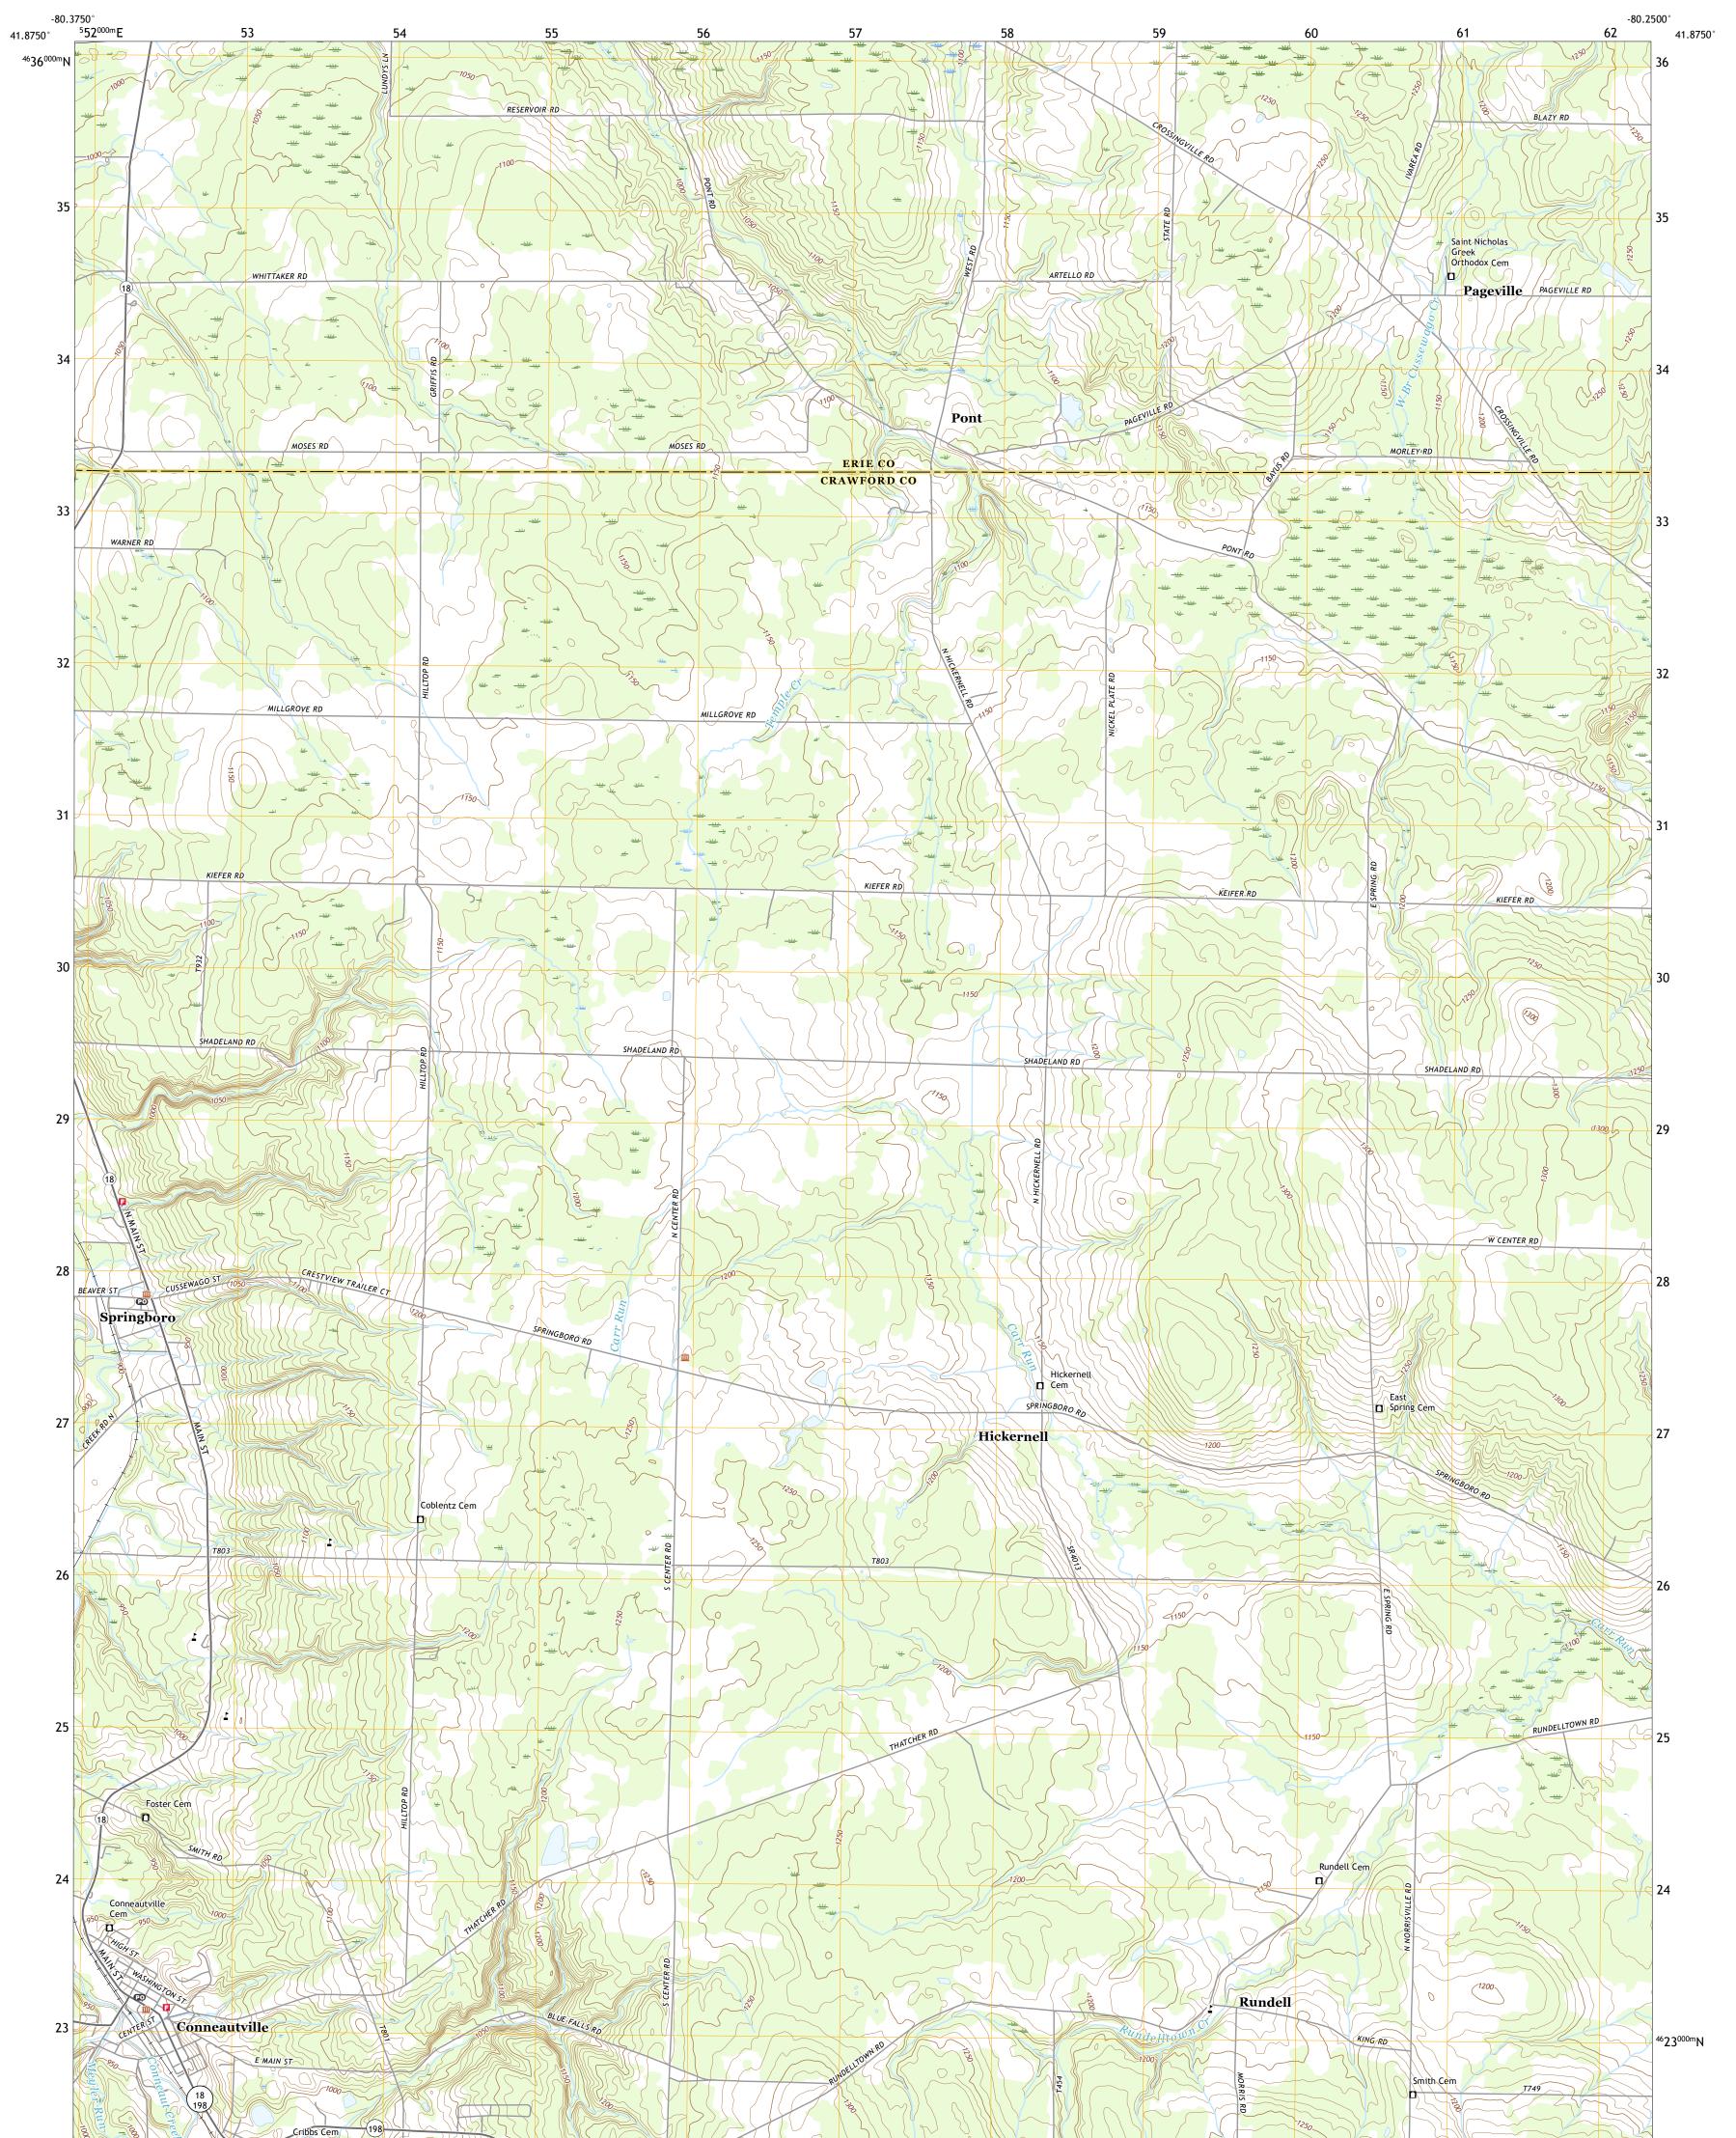

## The National Map US Topo

CONNEAUTVILLE QUADRANGLE PENNSYLVANIA 7.5-MINUTE SERIES

Produced by the United States Geological Survey North American Datum of 1983 (NAD83) World Geodetic System of 1984 (WGS84). Projection and 1 000-meter grid:Universal Transverse Mercator, Zone 17T This map is not a legal document. Boundaries may be generalized for this map scale. Private lands within government reservations may not be shown. Obtain permission before entering private lands.

Imagery.... Roads..... Names..... Hydrography..... Contours.. Boundaries... ..FWS National Wetlands Inventory 1977 - 2011 Wetlands...