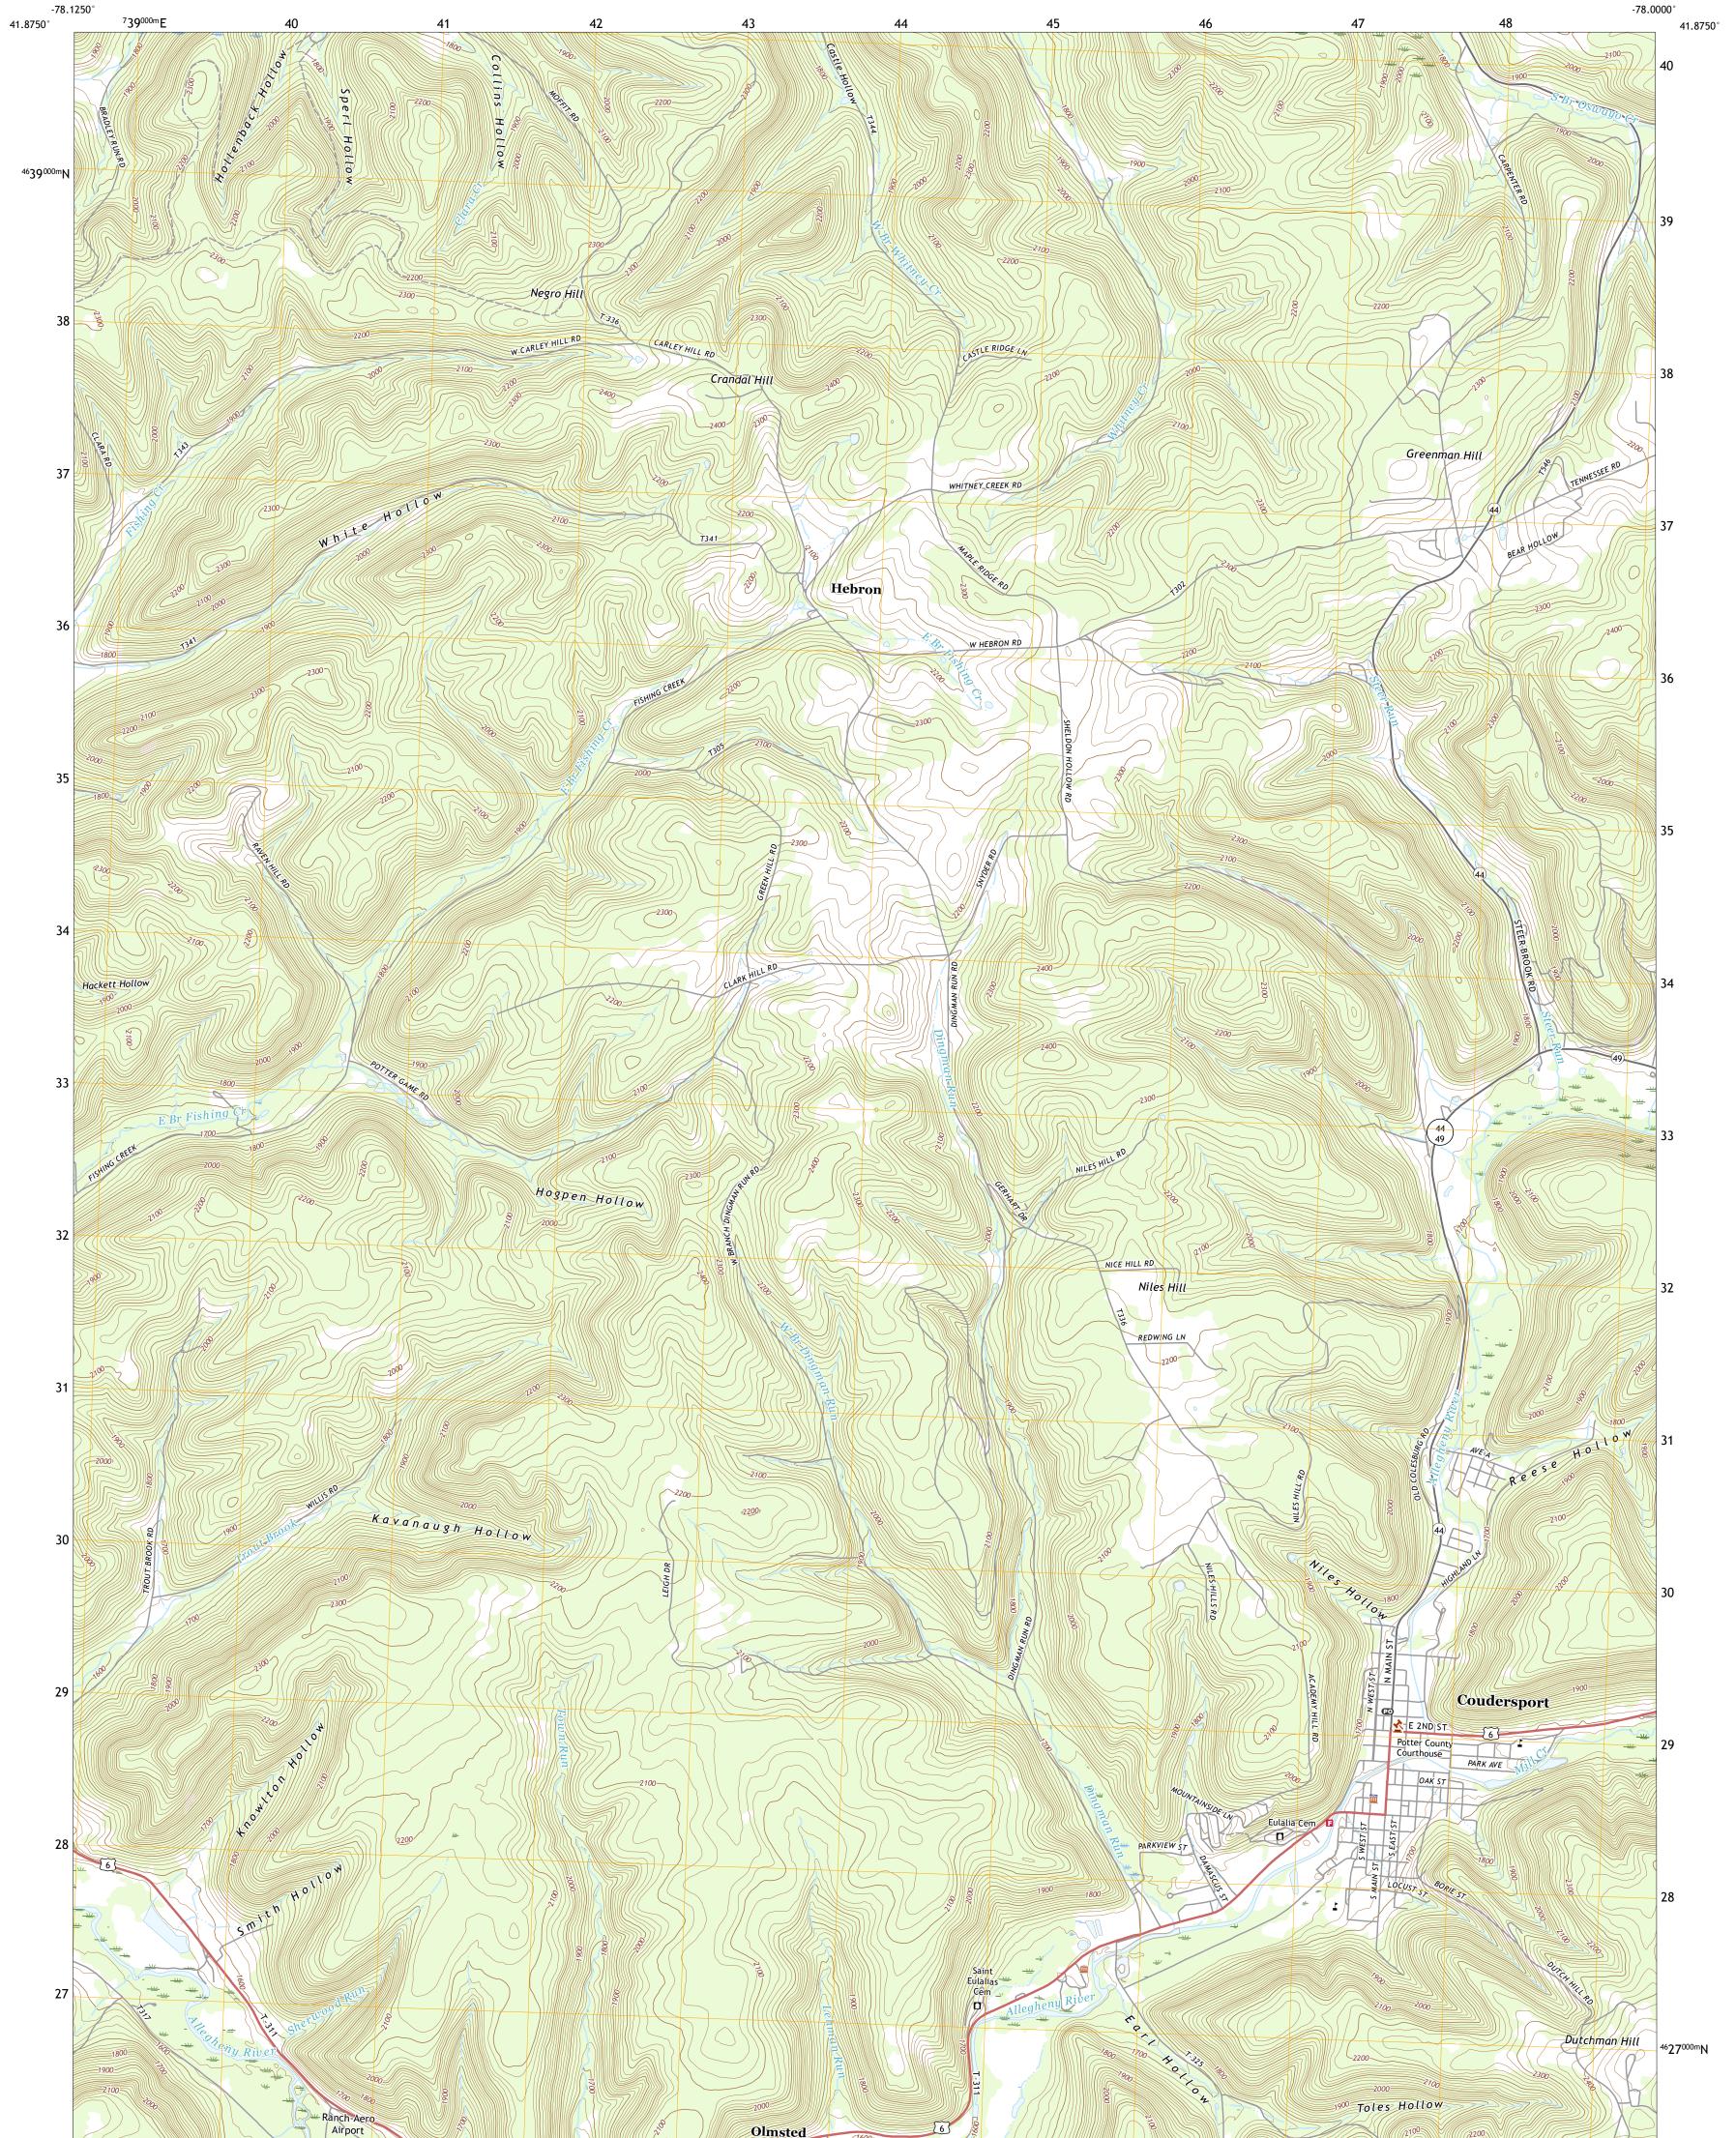

COUDERSPORT QUADRANGLE PENNSYLVANIA - POTTER COUNTY 7.5-MINUTE SERIES

Produced by the United States Geological Survey North American Datum of 1983 (NAD83) World Geodetic System of 1984 (WGS84). Projection and 1 000-meter grid:Universal Transverse Mercator, Zone 17T This map is not a legal document. Boundaries may be generalized for this map scale. Private lands within government reservations may not be shown. Obtain permission before entering private lands.

Imagery.... Roads..... Names..... ......NAIP, June 2017 - December 2017 U.S. Census Bureau, 2016 .....GNIS, 1979 - 2016 .....National Hydrography Dataset, 2002 - 2019 .....National Elevation Dataset, 2010 ....Multiple sources; see metadata file 2017 - 2018 Hydrography..... Contours.. Boundaries... ..FWS Wetlands 1977 Wetlands... National Inventory

## NSN. 7 6 4 3 0 1 6 3 9 1 3 2 5 NGA REF NO. US GS X 2 4 K 1 0 3 3 0

\_\_\_\_

State Route