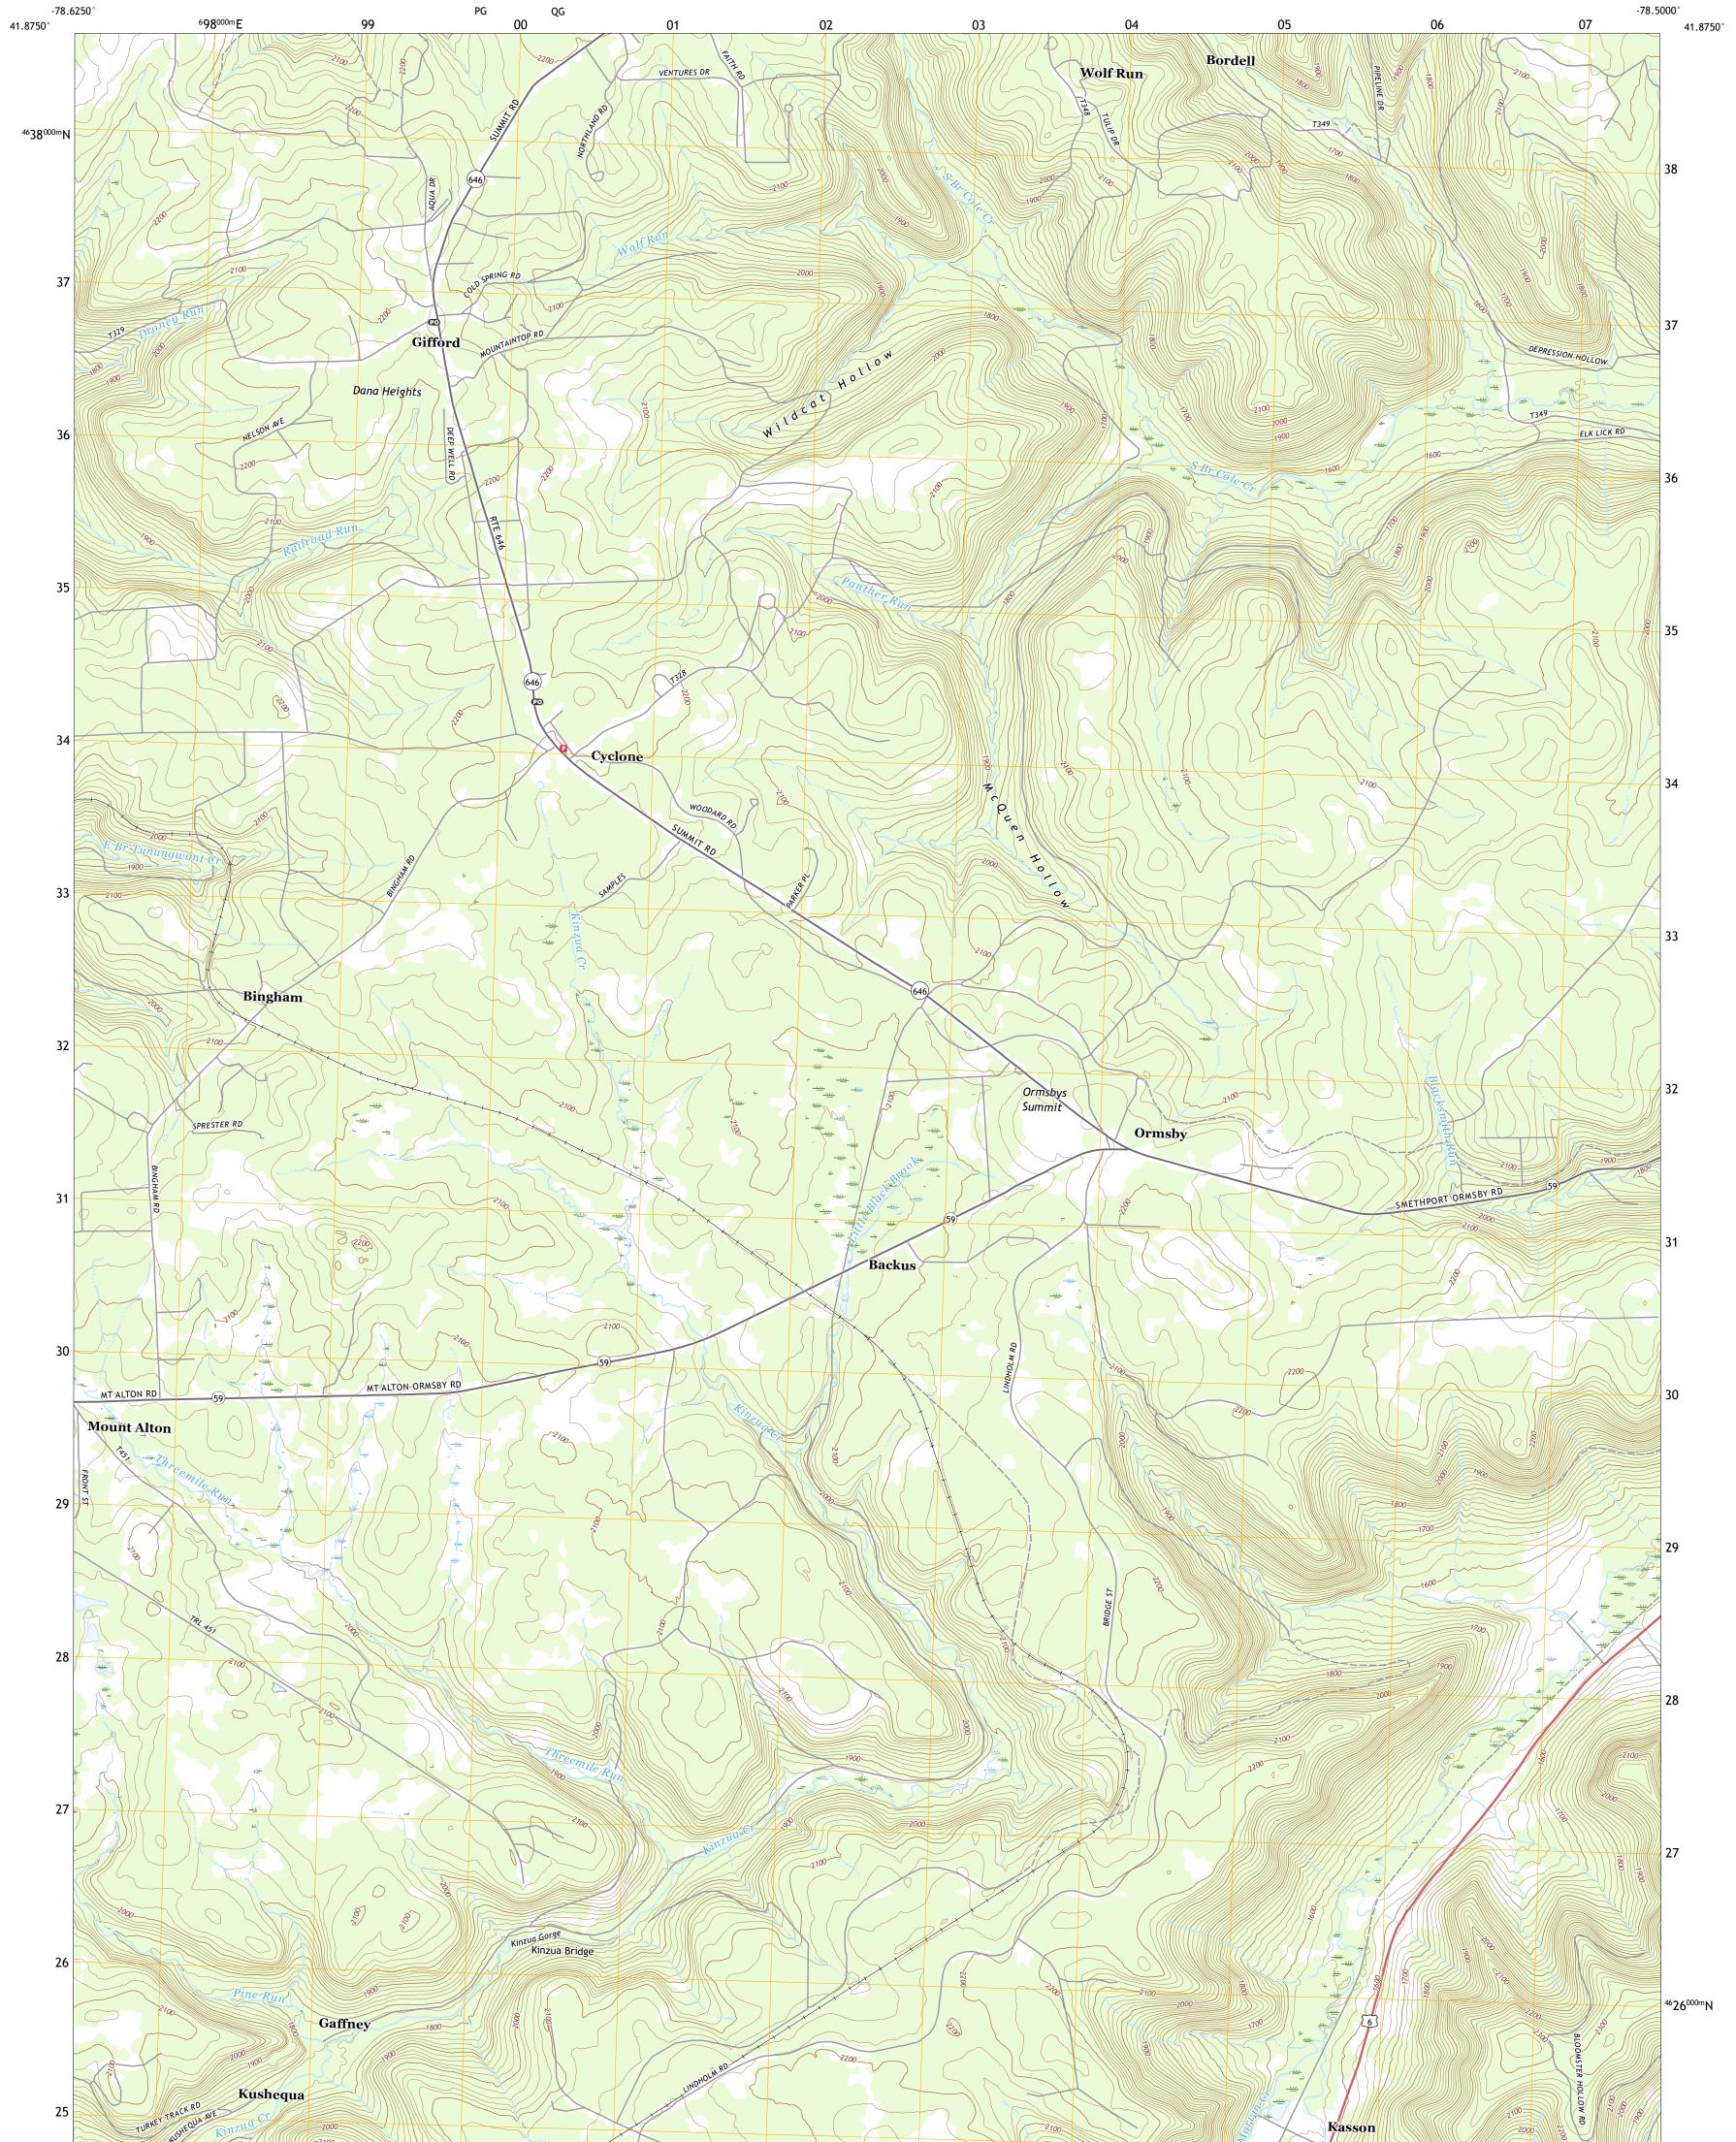

CYCLONE QUADRANGLE PENNSYLVANIA - MCKEAN COUNTY 7.5-MINUTE SERIES

Produced by the United States Geological Survey North American Datum of 1983 (NAD83) World Geodetic System of 1984 (WGS84). Projection and 1 000-meter grid:Universal Transverse Mercator, Zone 17T This map is not a legal document. Boundaries may be generalized for this map scale. Private lands within government reservations may not be shown. Obtain permission before entering private lands.