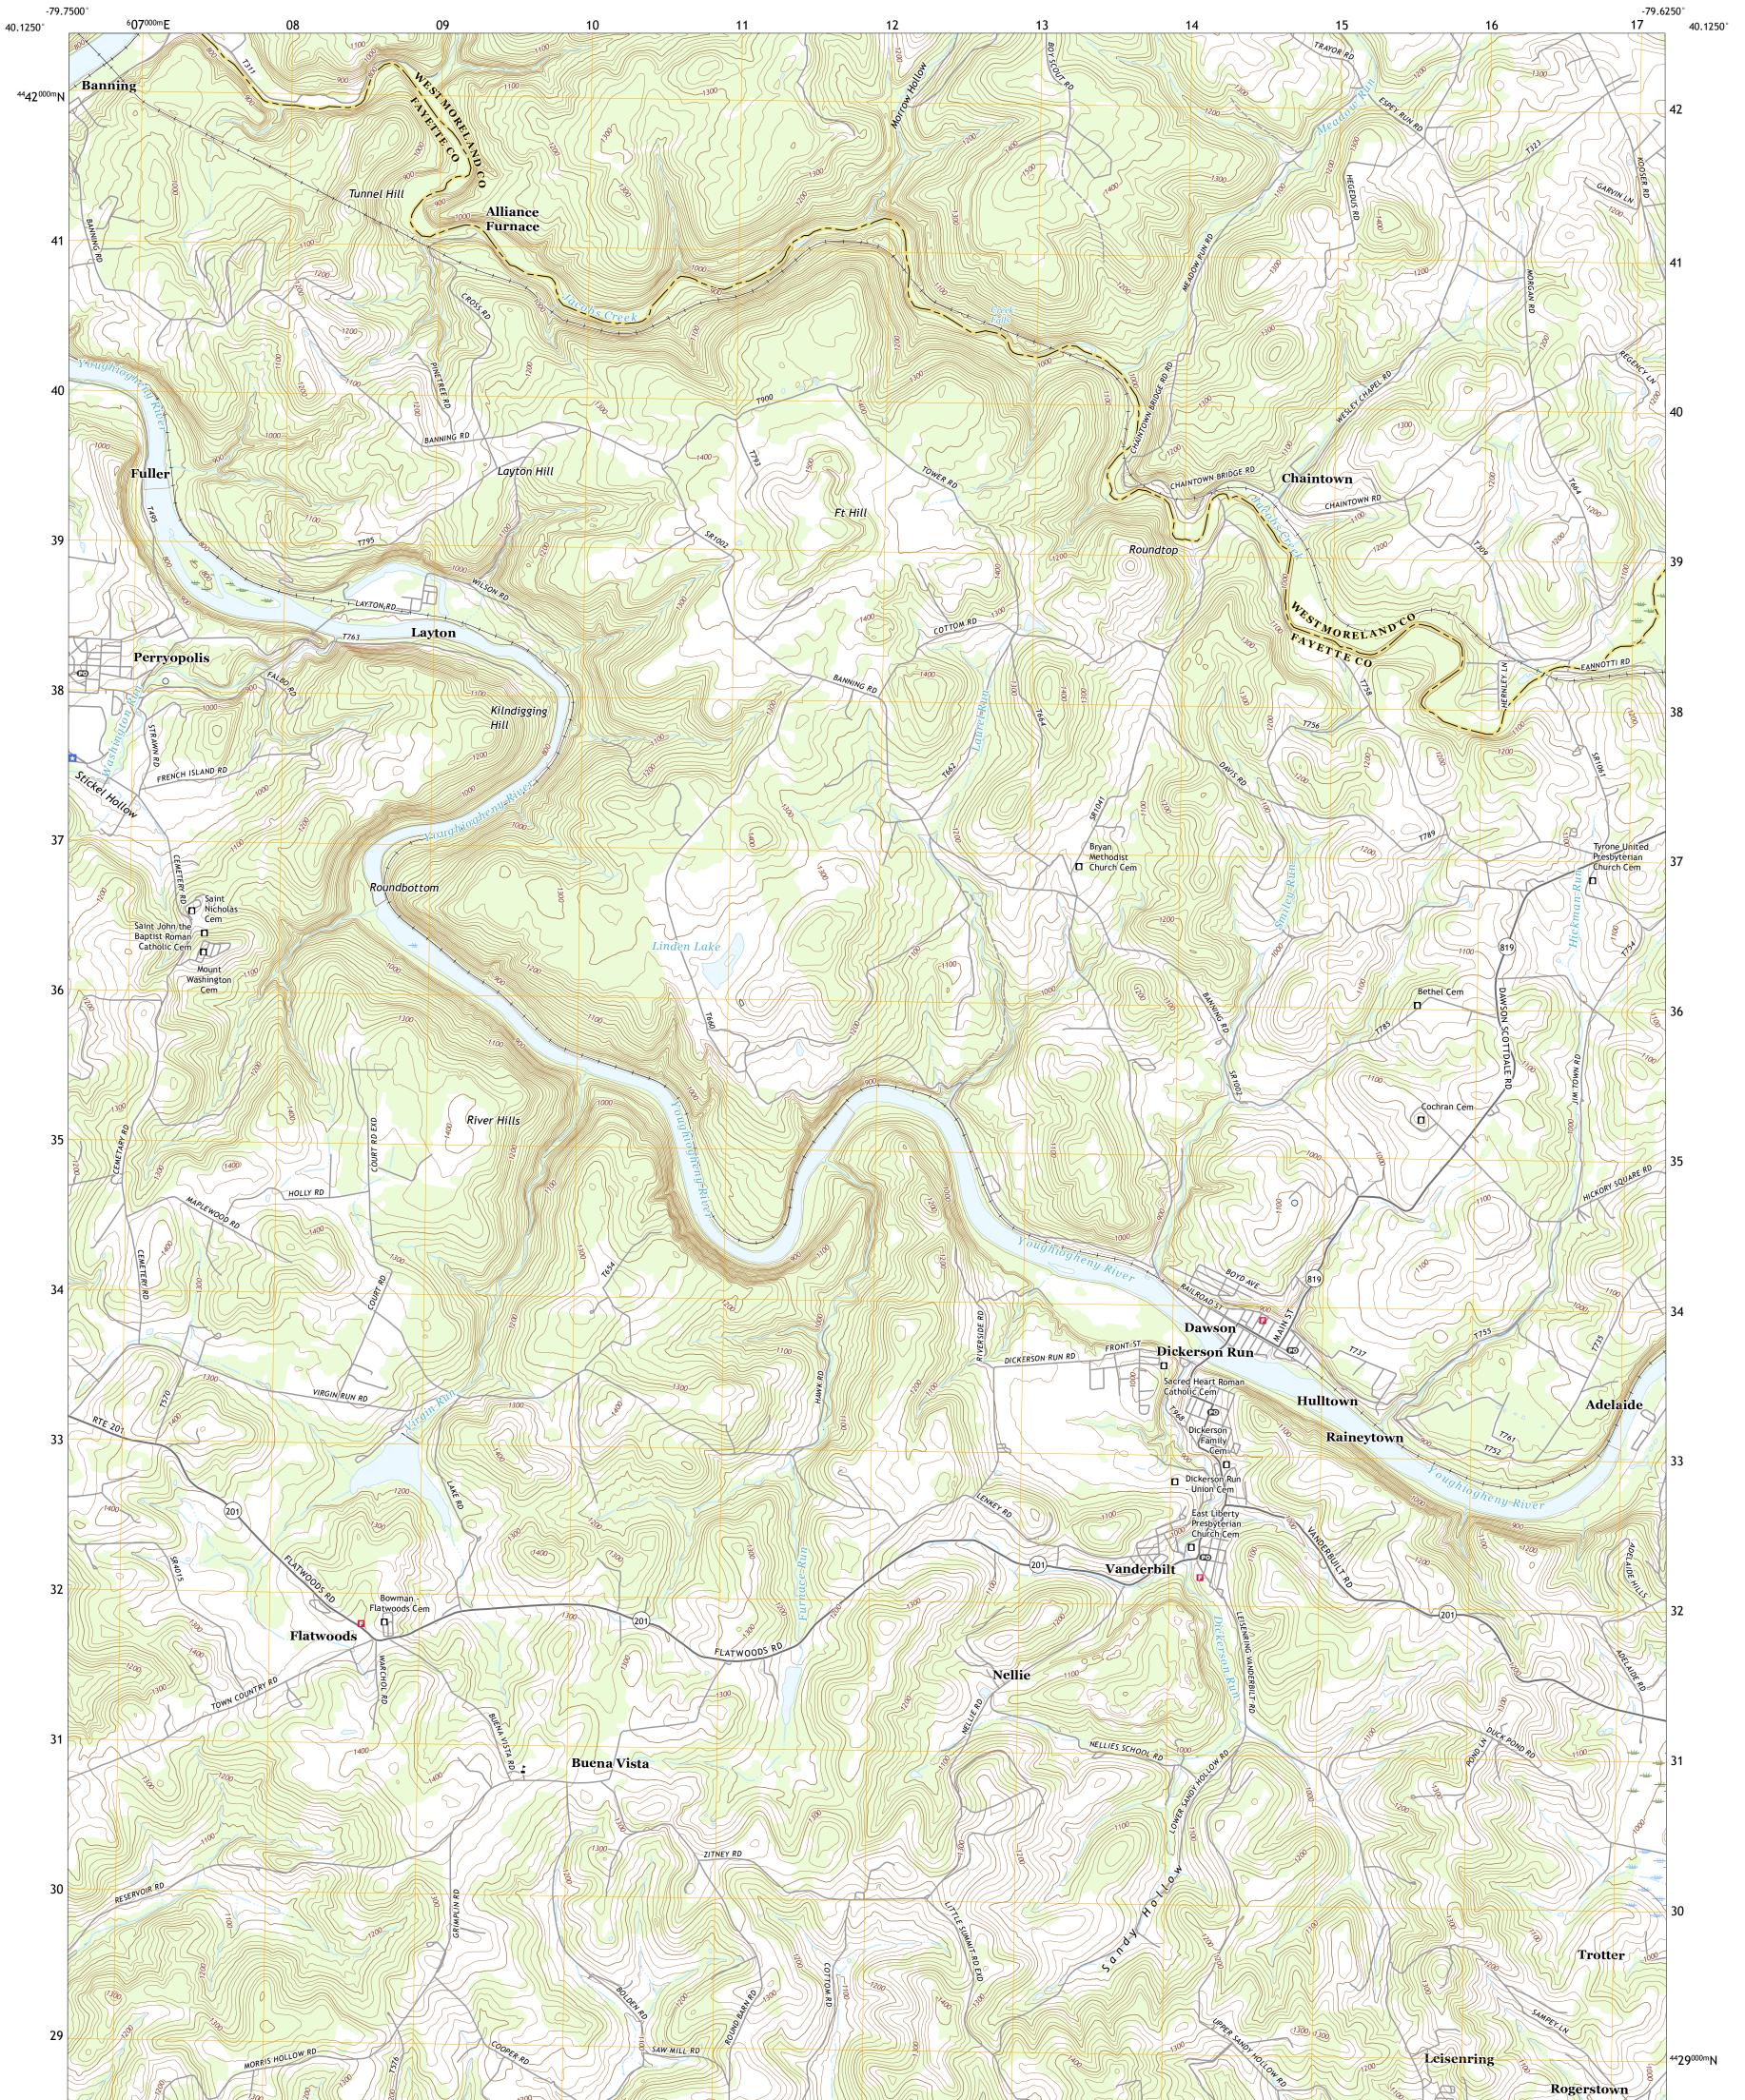

## U.S. DEPARTMENT OF THE INTERIOR U.S. GEOLOGICAL SURVEY

DAWSON QUADRANGLE PENNSYLVANIA 7.5-MINUTE SERIES

Produced by the United States Geological Survey North American Datum of 1983 (NAD83) World Geodetic System of 1984 (WGS84). Projection and 1 000-meter grid:Universal Transverse Mercator, Zone 17T\17S This map is not a legal document. Boundaries may be generalized for this map scale. Private lands within government reservations may not be shown. Obtain permission before entering private lands.

Imagery.... Roads..... Names..... ......NAIP, May 2017 - December 2017 U.S. Census Bureau, 2016 .....GNIS, 1979 - 2019 .....National Hydrography Dataset, 2000 - 2019 .....National Elevation Dataset, 2010 .....Multiple sources; see metadata file 2017 - 2018 Hydrography..... Contours.. Boundaries... ..FWS Wetlands 1977 Wetlands... National Inventory

## NSN. 7643016391337 NGA REF NO. USGSX24K11468

\_\_\_\_

State Route