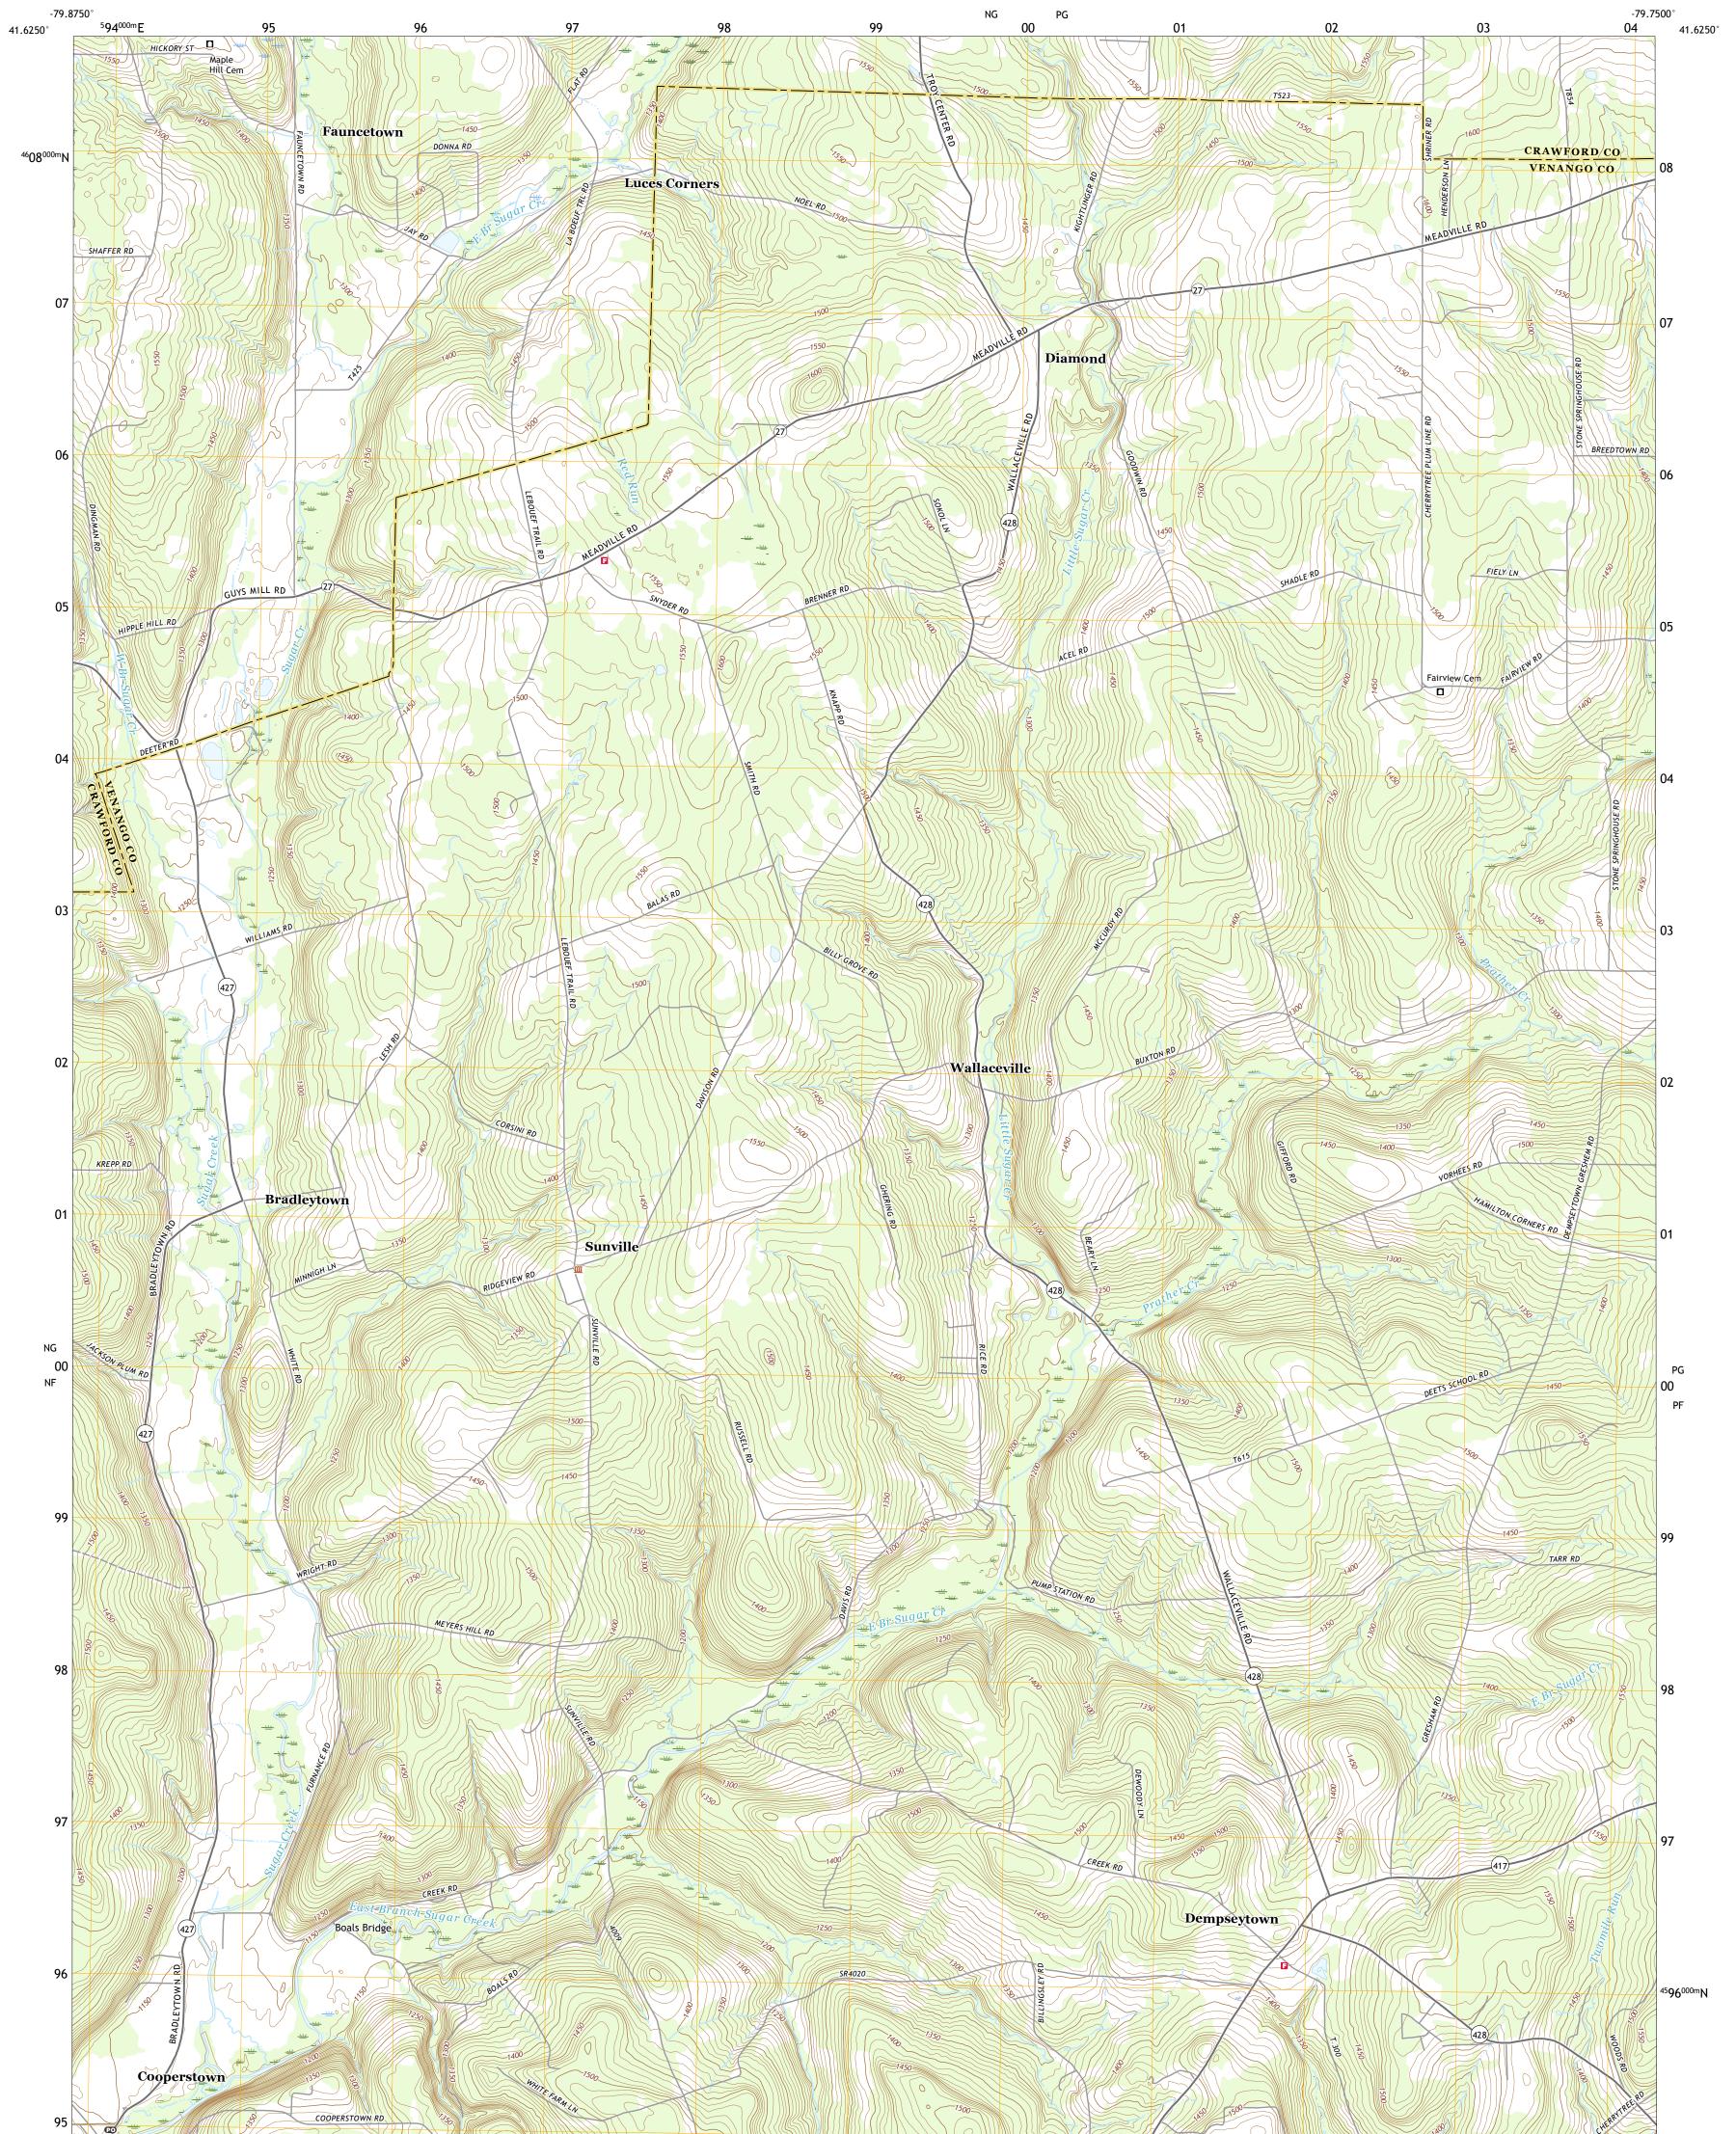

## U.S. DEPARTMENT OF THE INTERIOR U.S. GEOLOGICAL SURVEY

DEMPSEYTOWN QUADRANGLE PENNSYLVANIA 7.5-MINUTE SERIES

Produced by the United States Geological Survey North American Datum of 1983 (NAD83) World Geodetic System of 1984 (WGS84). Projection and 1 000-meter grid:Universal Transverse Mercator, Zone 17T This map is not a legal document. Boundaries may be generalized for this map scale. Private lands within government reservations may not be shown. Obtain permission before entering private lands.

 Imagery......NAIP, May 2017 - December 2017

 Roads......U.S.
 Census Bureau, 2016

 Names......GNIS, 1979 - 2019

 Hydrography.....National Hydrography Dataset, 2002 - 2019

 Contours.....National Elevation Dataset, 2010

 Boundaries......Multiple sources; see metadata file 2017 - 2018

 Wetlands......FWS National Wetlands Inventory 1977 - 2008