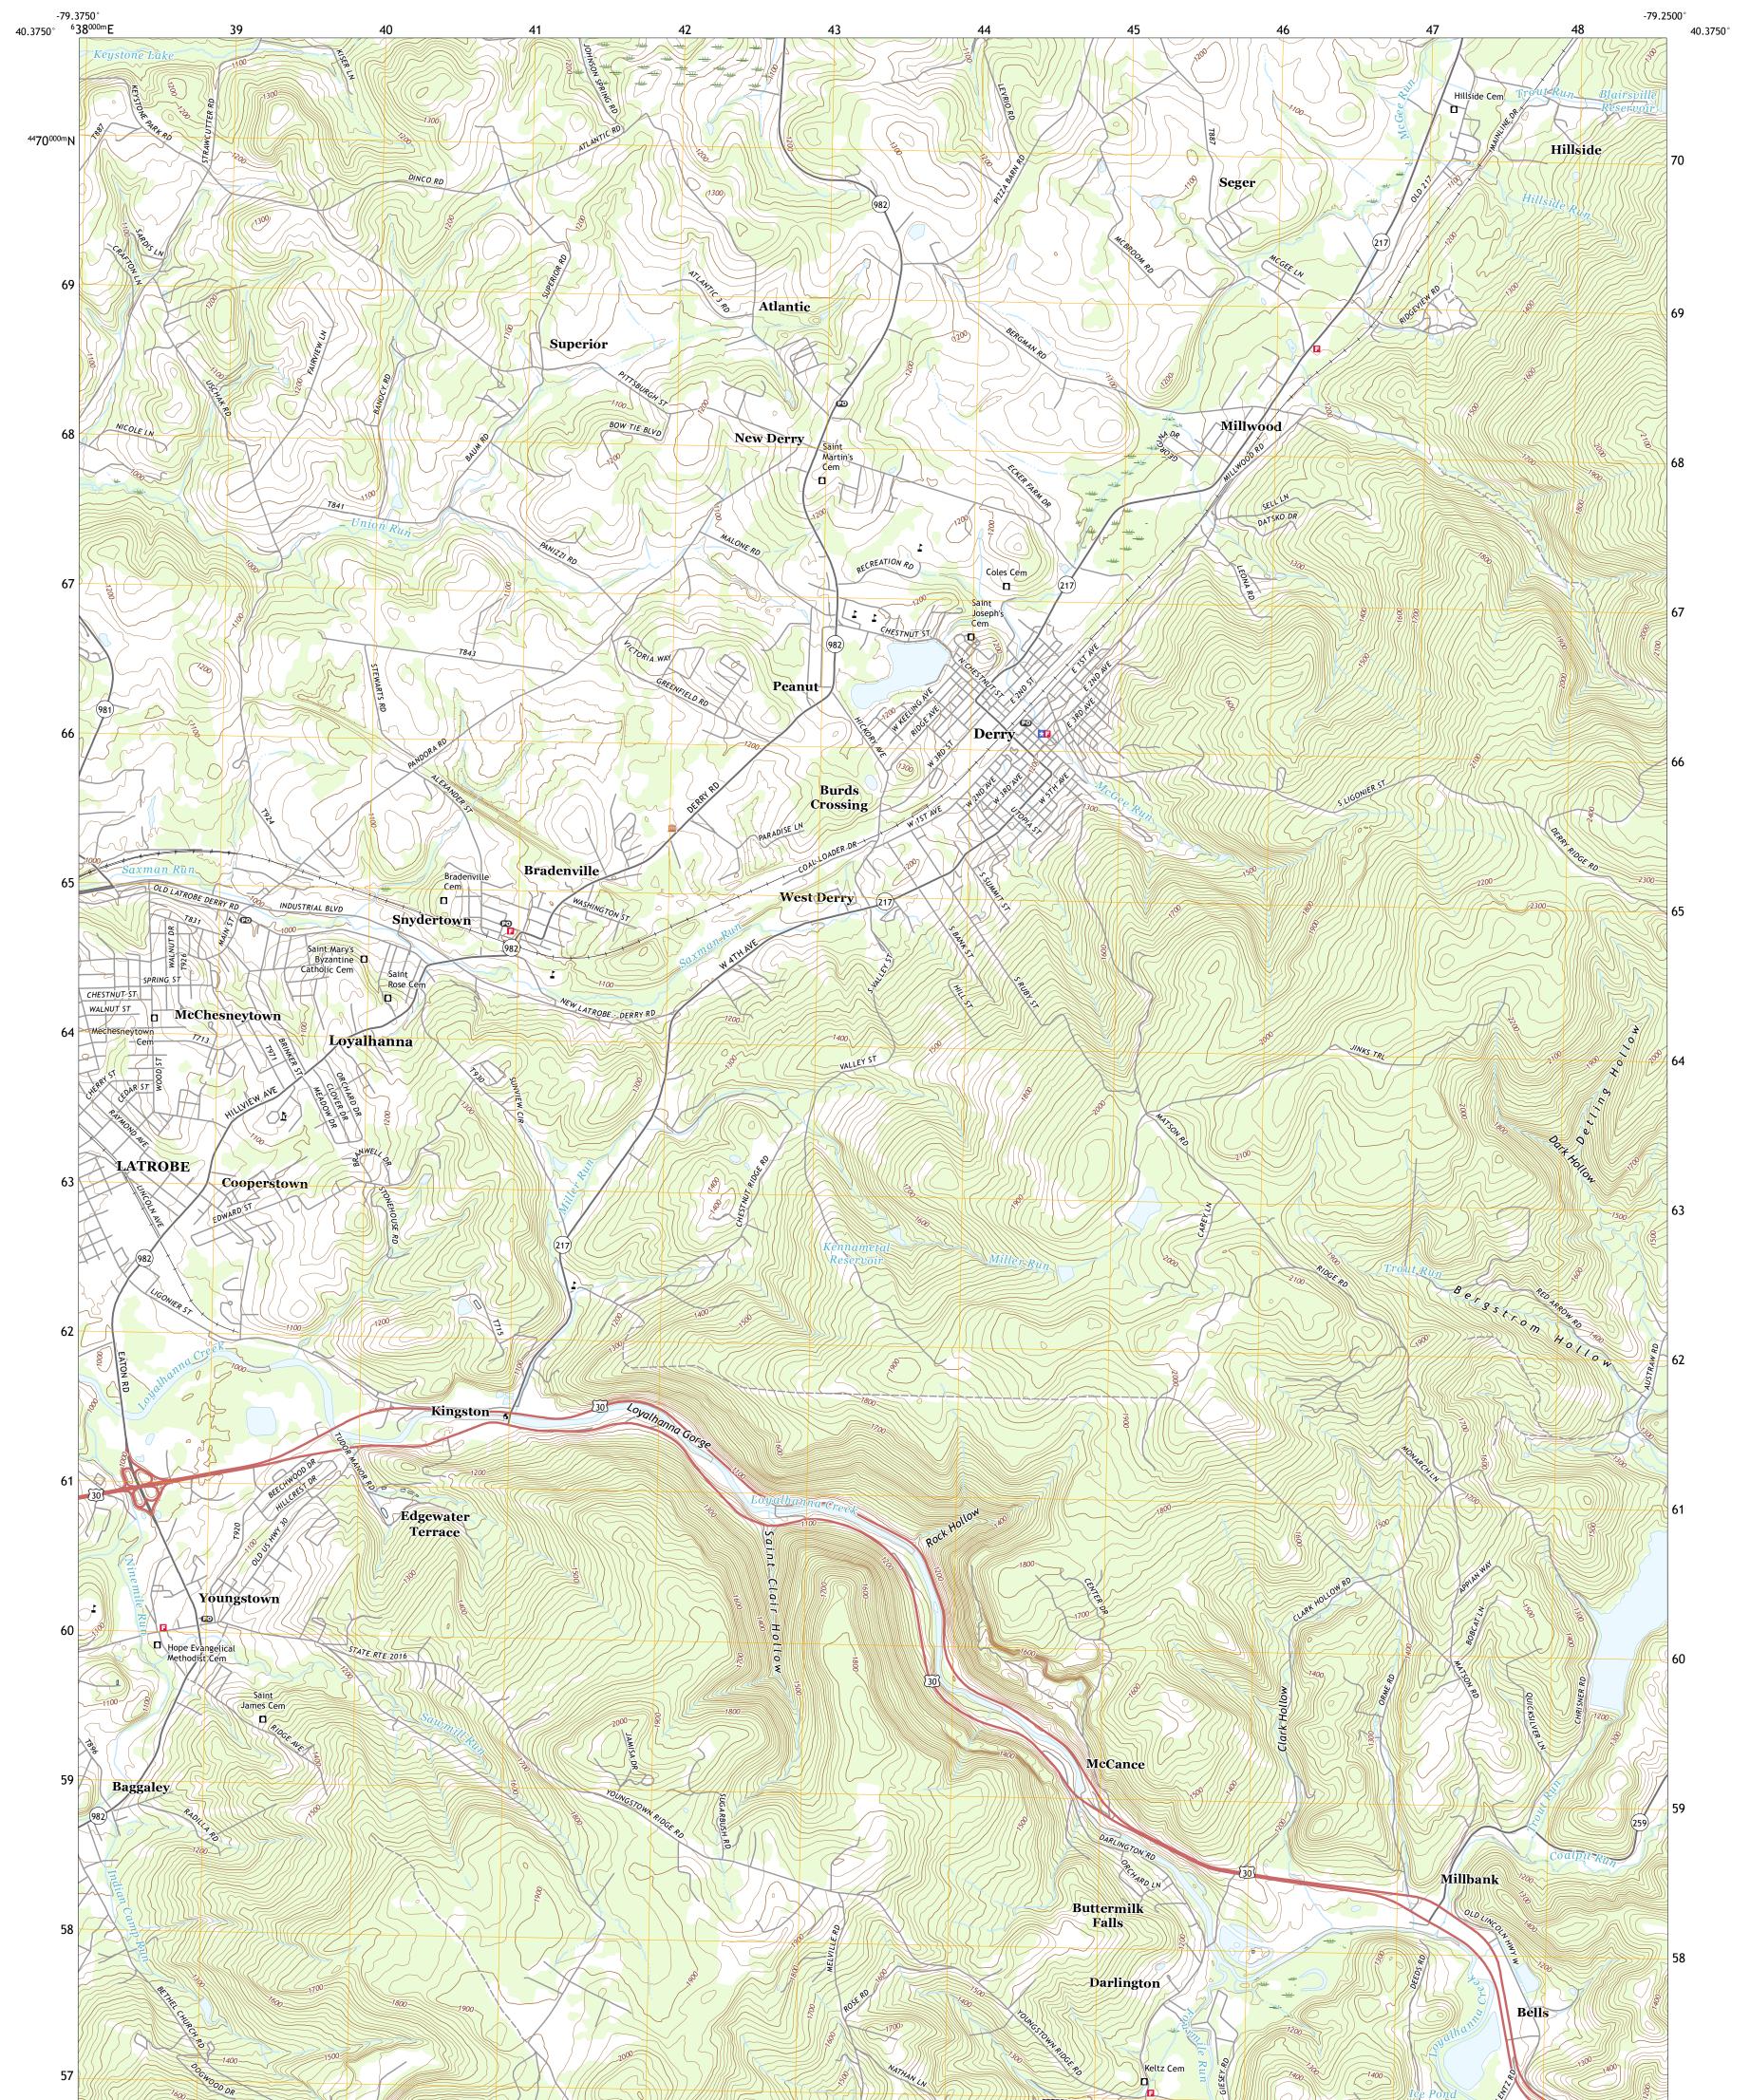

Produced by the United States Geological Survey North American Datum of 1983 (NAD83) World Geodetic System of 1984 (WGS84). Projection and 1 000-meter grid:Universal Transverse Mercator, Zone 17T This map is not a legal document. Boundaries may be generalized for this map scale. Private lands within government reservations may not be shown. Obtain permission before entering private lands.