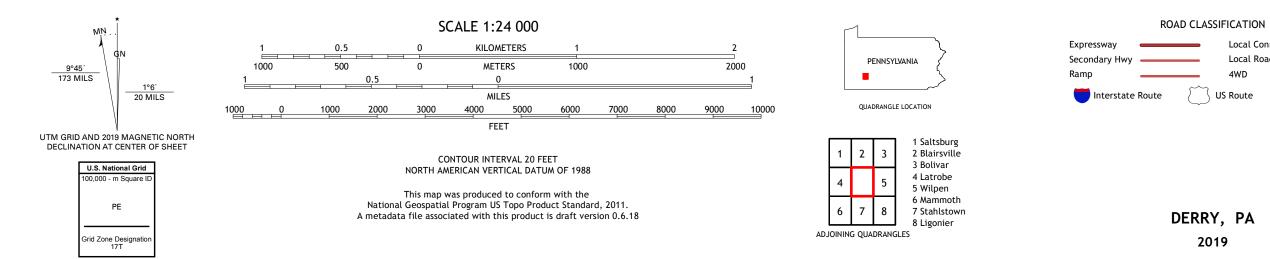

Produced by the United States Geological Survey North American Datum of 1983 (NAD83) World Geodetic System of 1984 (WGS84). Projection and 1 000-meter grid:Universal Transverse Mercator, Zone 17T This map is not a legal document. Boundaries may be generalized for this map scale. Private lands within government reservations may not be shown. Obtain permission before entering private lands.

## NSN. 7 6 4 3 0 1 6 3 9 1 3 4 4 NGA REF NO. US GSX24 K 1 2 0 1 4

Local Connector

\_\_\_\_

State Route

Local Road

4WD