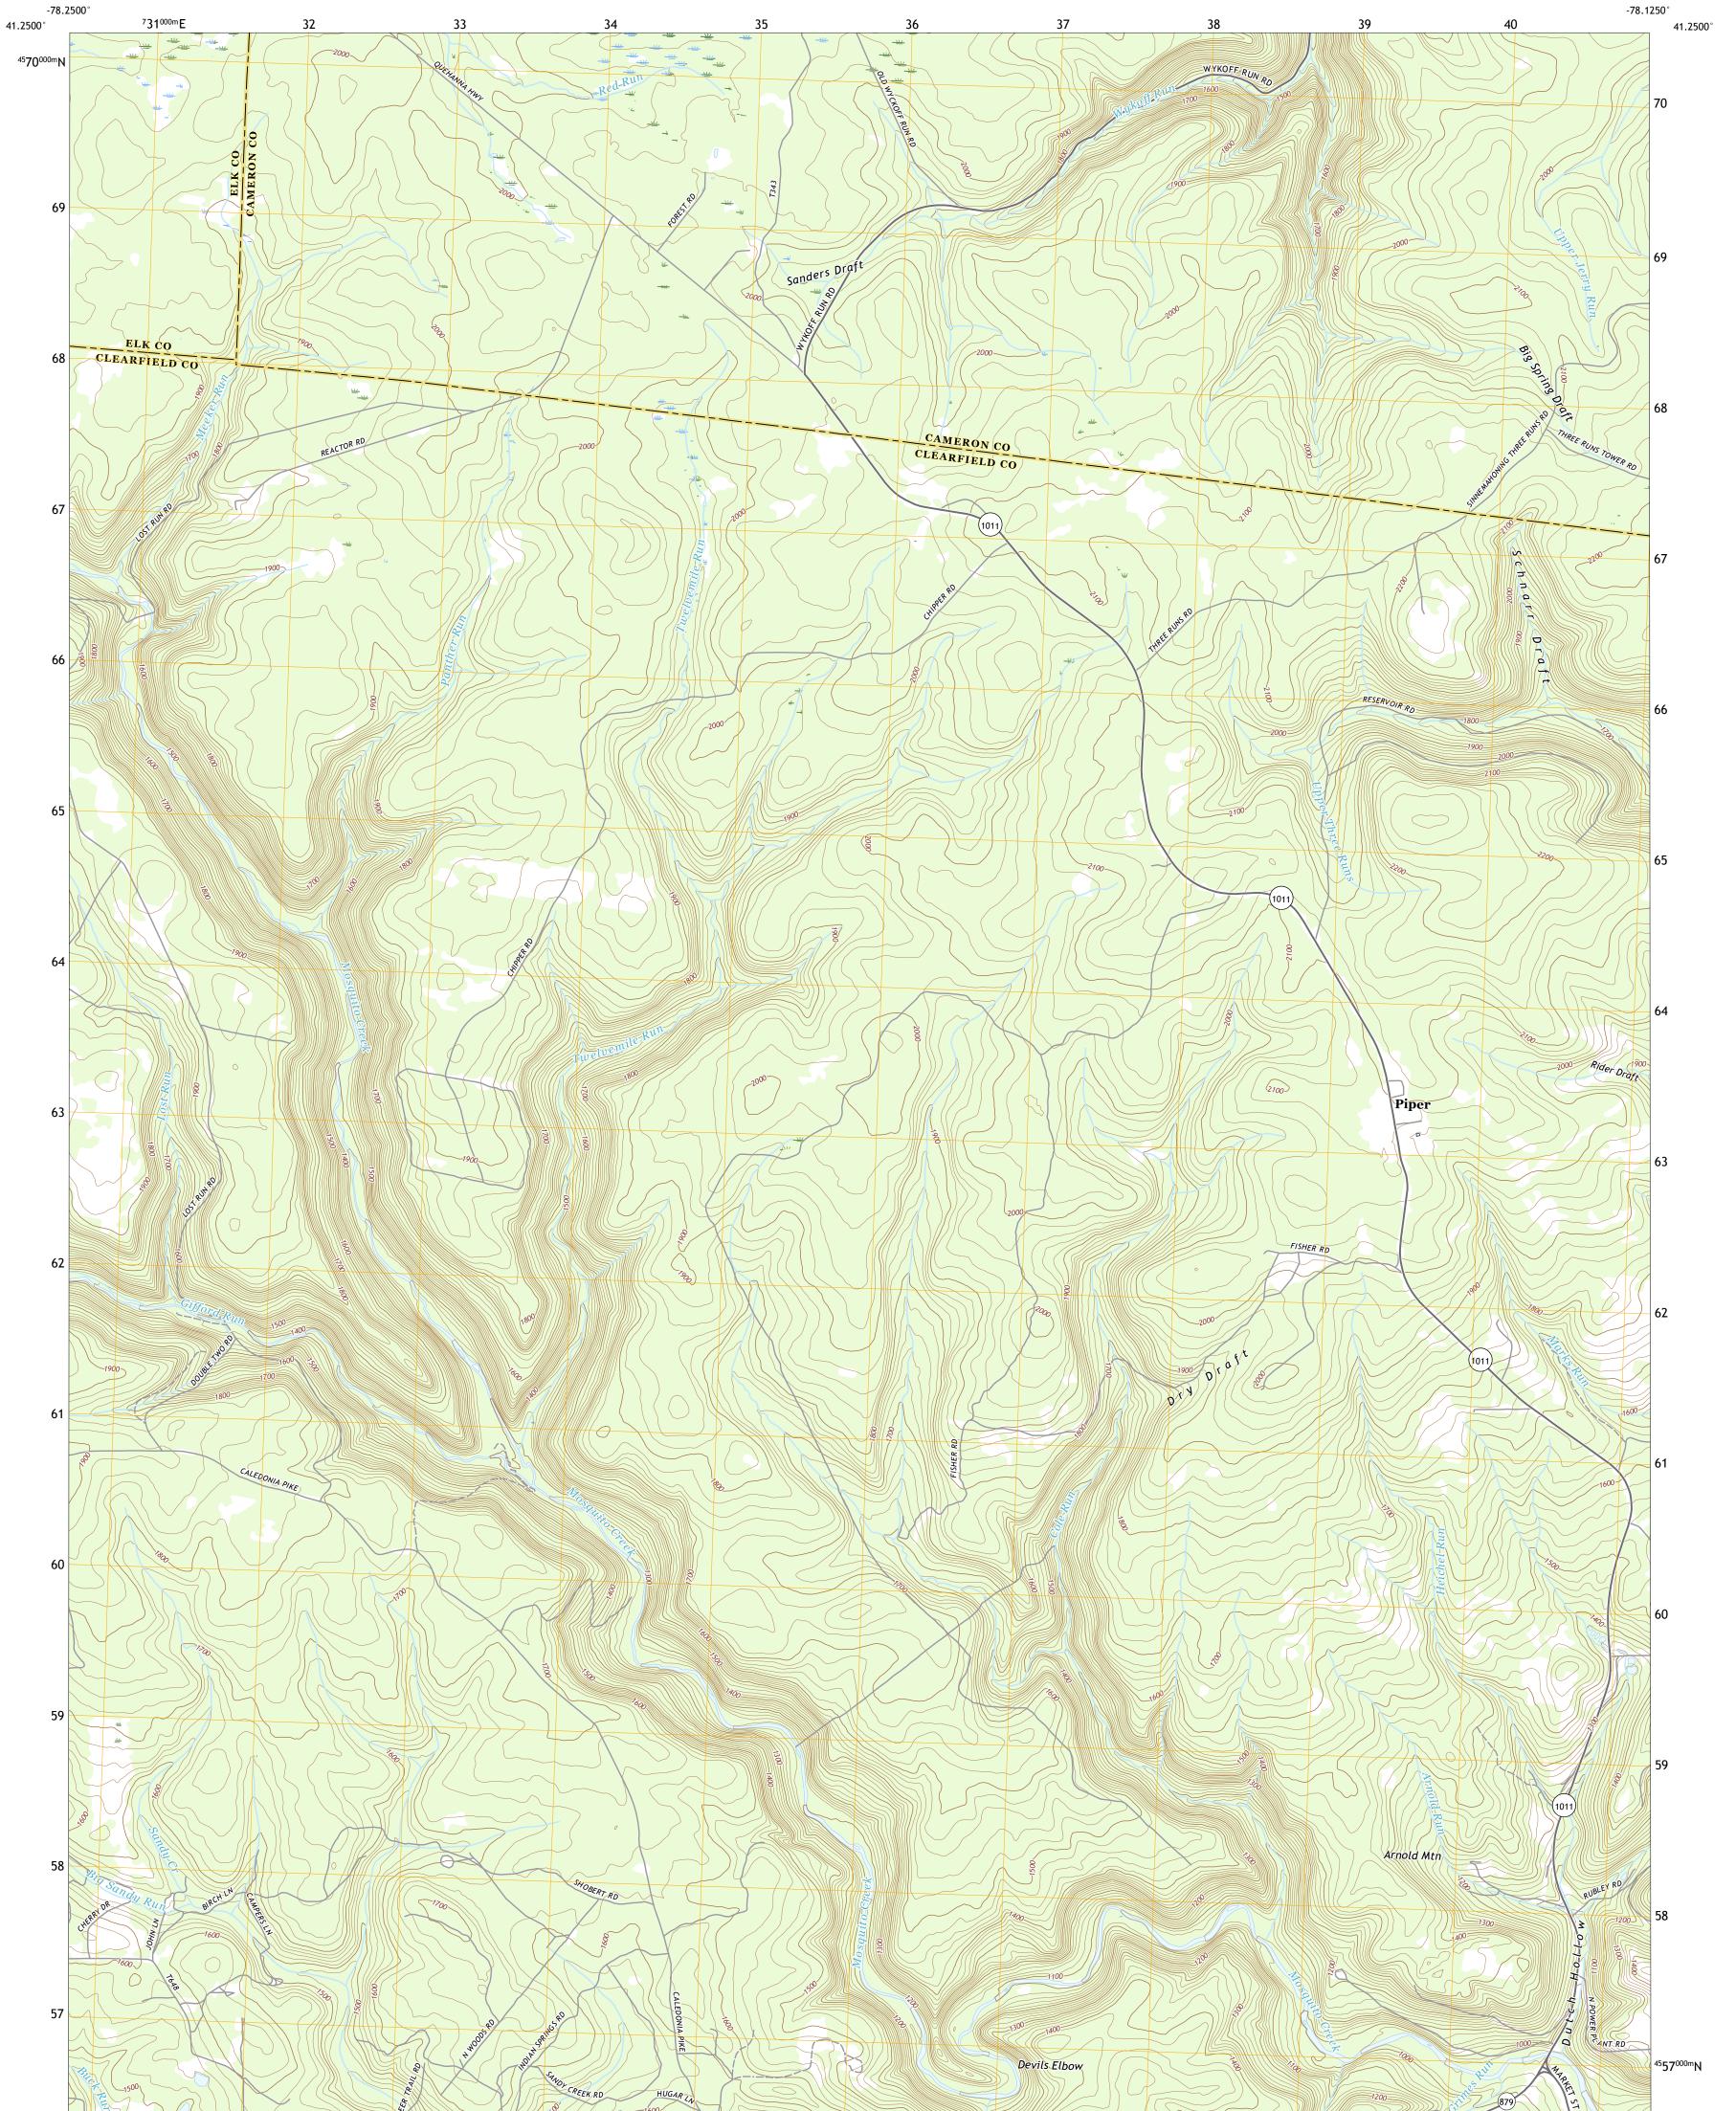

DEVILS ELBOW QUADRANGLE PENNSYLVANIA 7.5-MINUTE SERIES

Produced by the United States Geological Survey North American Datum of 1983 (NAD83) World Geodetic System of 1984 (WGS84). Projection and 1 000-meter grid:Universal Transverse Mercator, Zone 17T This map is not a legal document. Boundaries may be generalized for this map scale. Private lands within government reservations may not be shown. Obtain permission before entering private lands.

Imagery.... Roads..... Names..... Hydrography..... Contours.....Boundaries.....Mul Wetlands... ..FWS National Wetlands Inventory 1983

\_\_\_\_

State Route