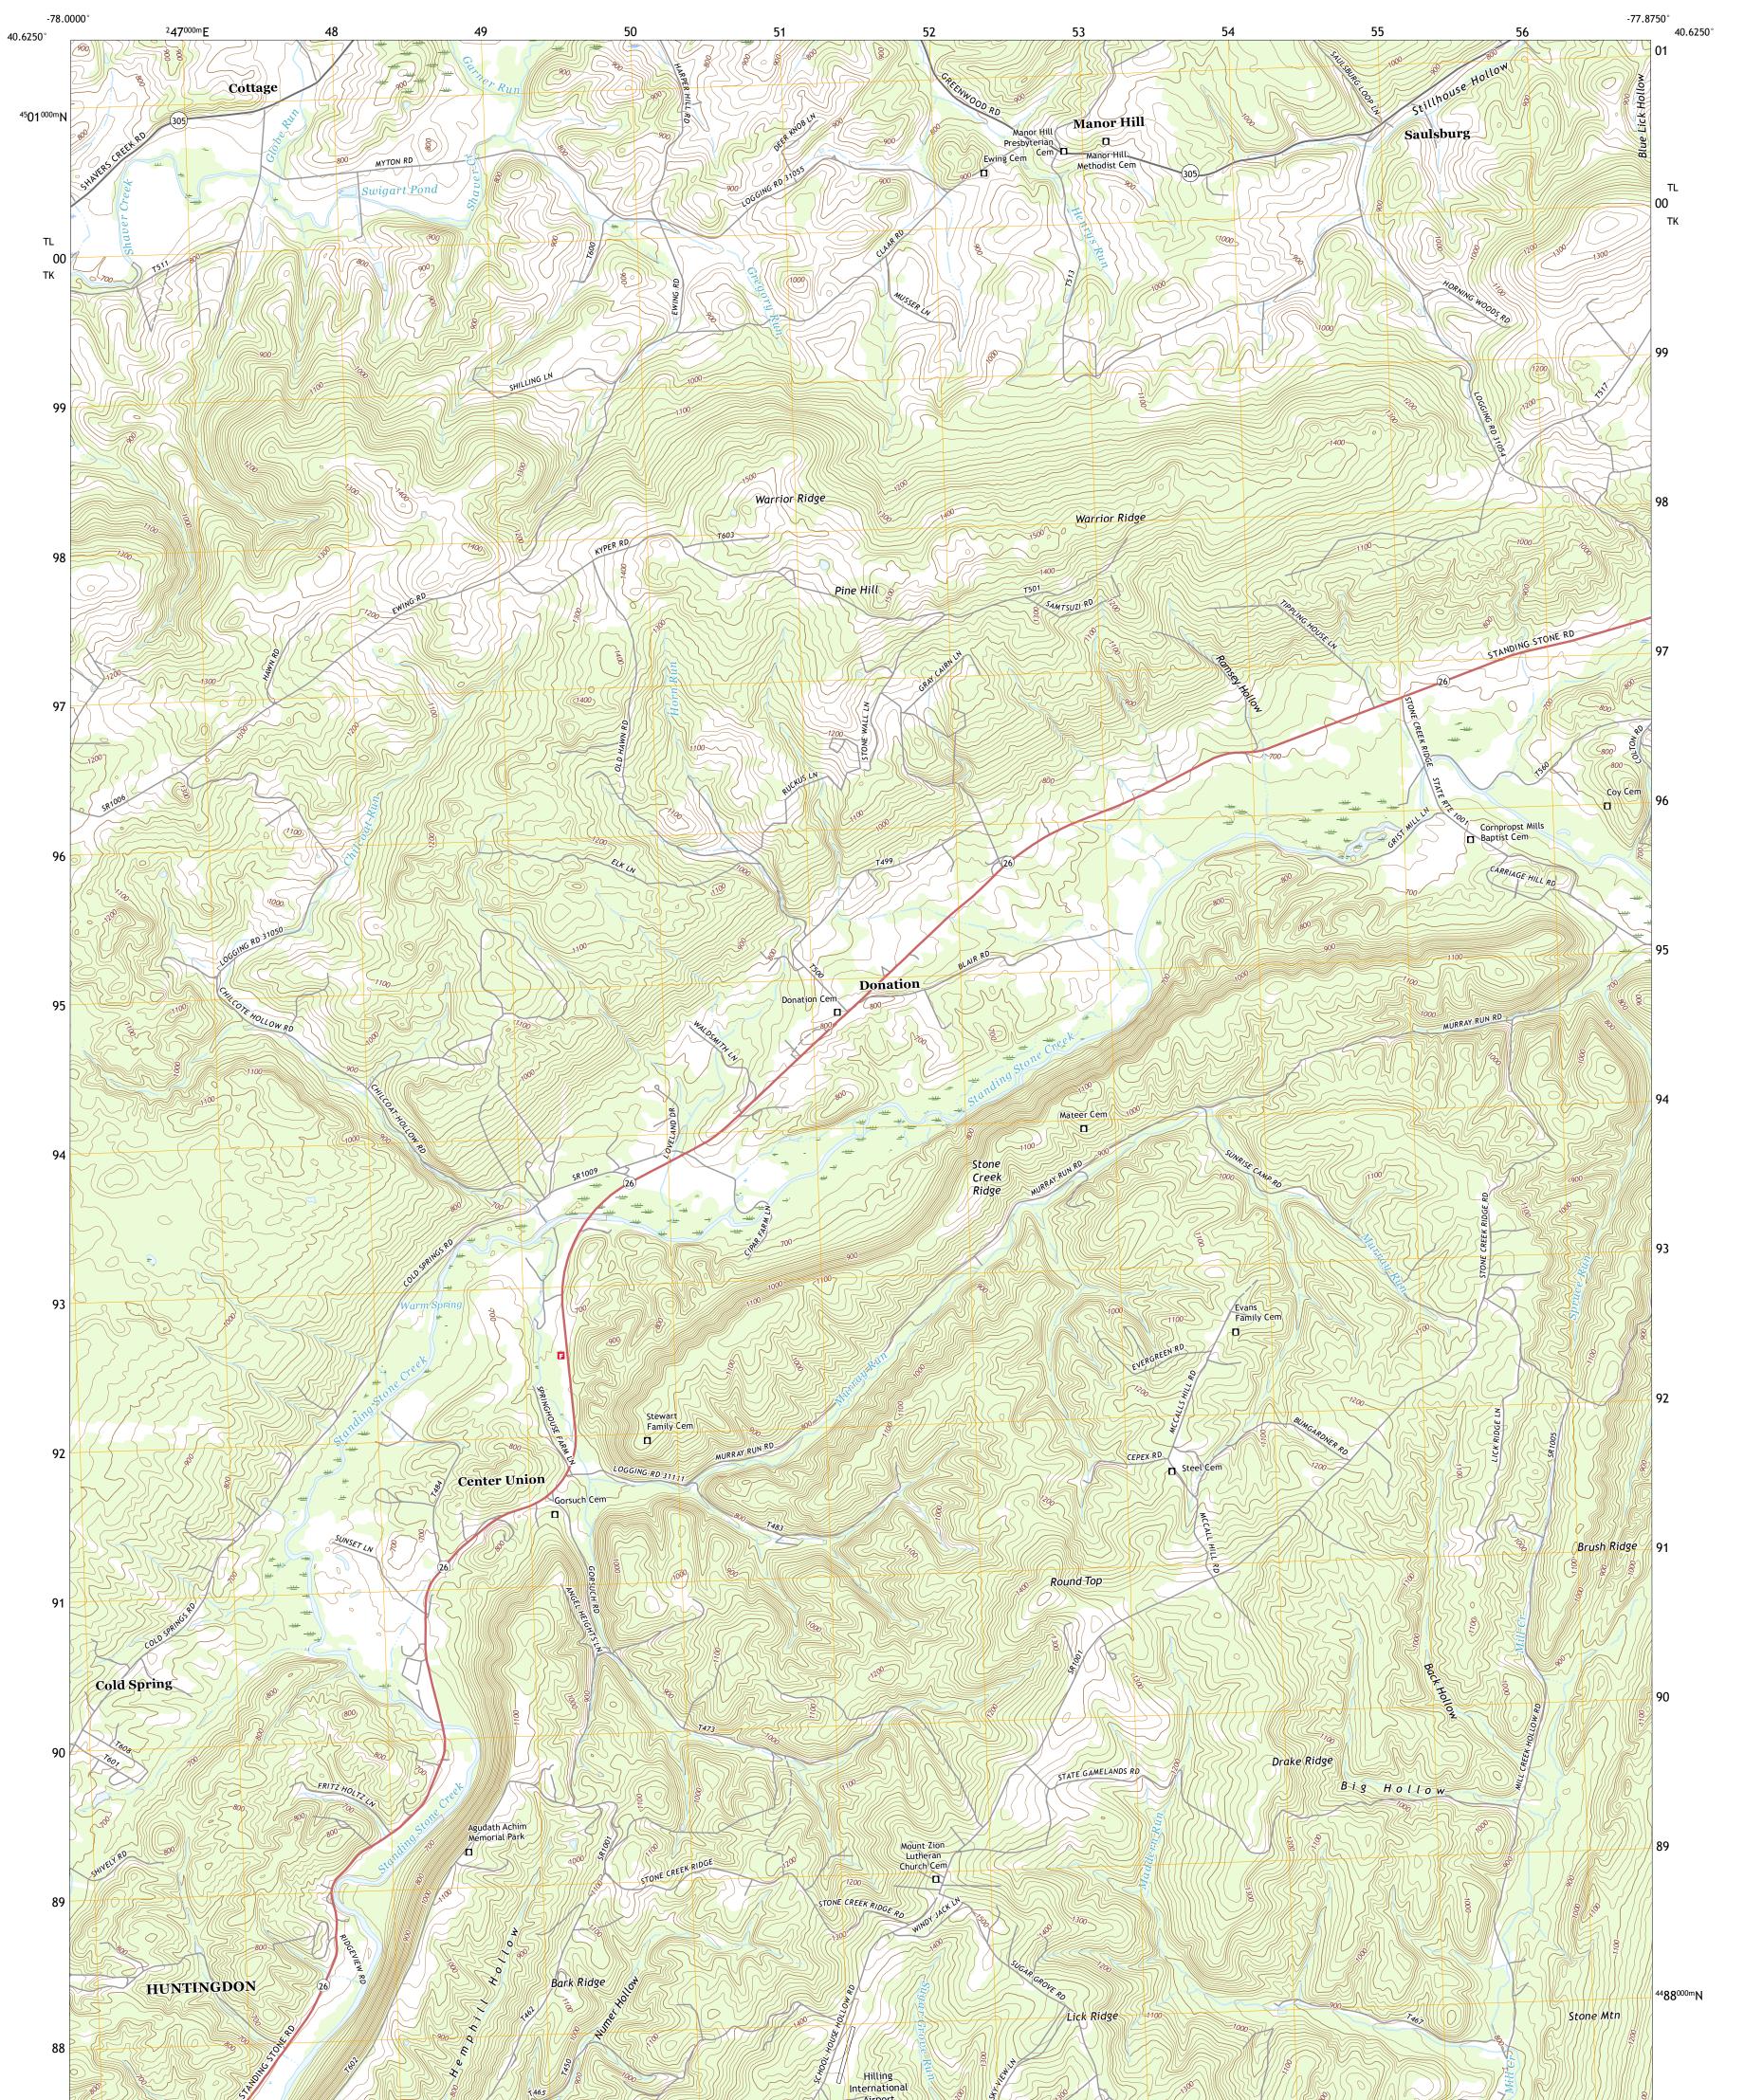

DONATION QUADRANGLE PENNSYLVANIA - HUNTINGDON COUNTY 7.5-MINUTE SERIES

Produced by the United States Geological Survey North American Datum of 1983 (NAD83) World Geodetic System of 1984 (WGS84). Projection and 1 000-meter grid:Universal Transverse Mercator, Zone 17T\18T This map is not a legal document. Boundaries may be generalized for this map scale. Private lands within government reservations may not be shown. Obtain permission before entering private lands.

Imagery.......NAIP, May 2017 - December 2017Roads......U.S.Eureau, 2016Names......GNIS, 1979 - 2018Hydrography.....National Hydrography Dataset, 1899 - 2018Contours.....National Elevation Dataset, 2010Boundaries.....Multiple sources; see metadata file 2017 - 2018Wetlands......FWS National Wetlands Inventory 1981 - 1983

## NSN. 7 6 4 3 0 1 6 3 9 1 3 4 9 NGA REF NO. US GSX24 K 1 2 5 2 2