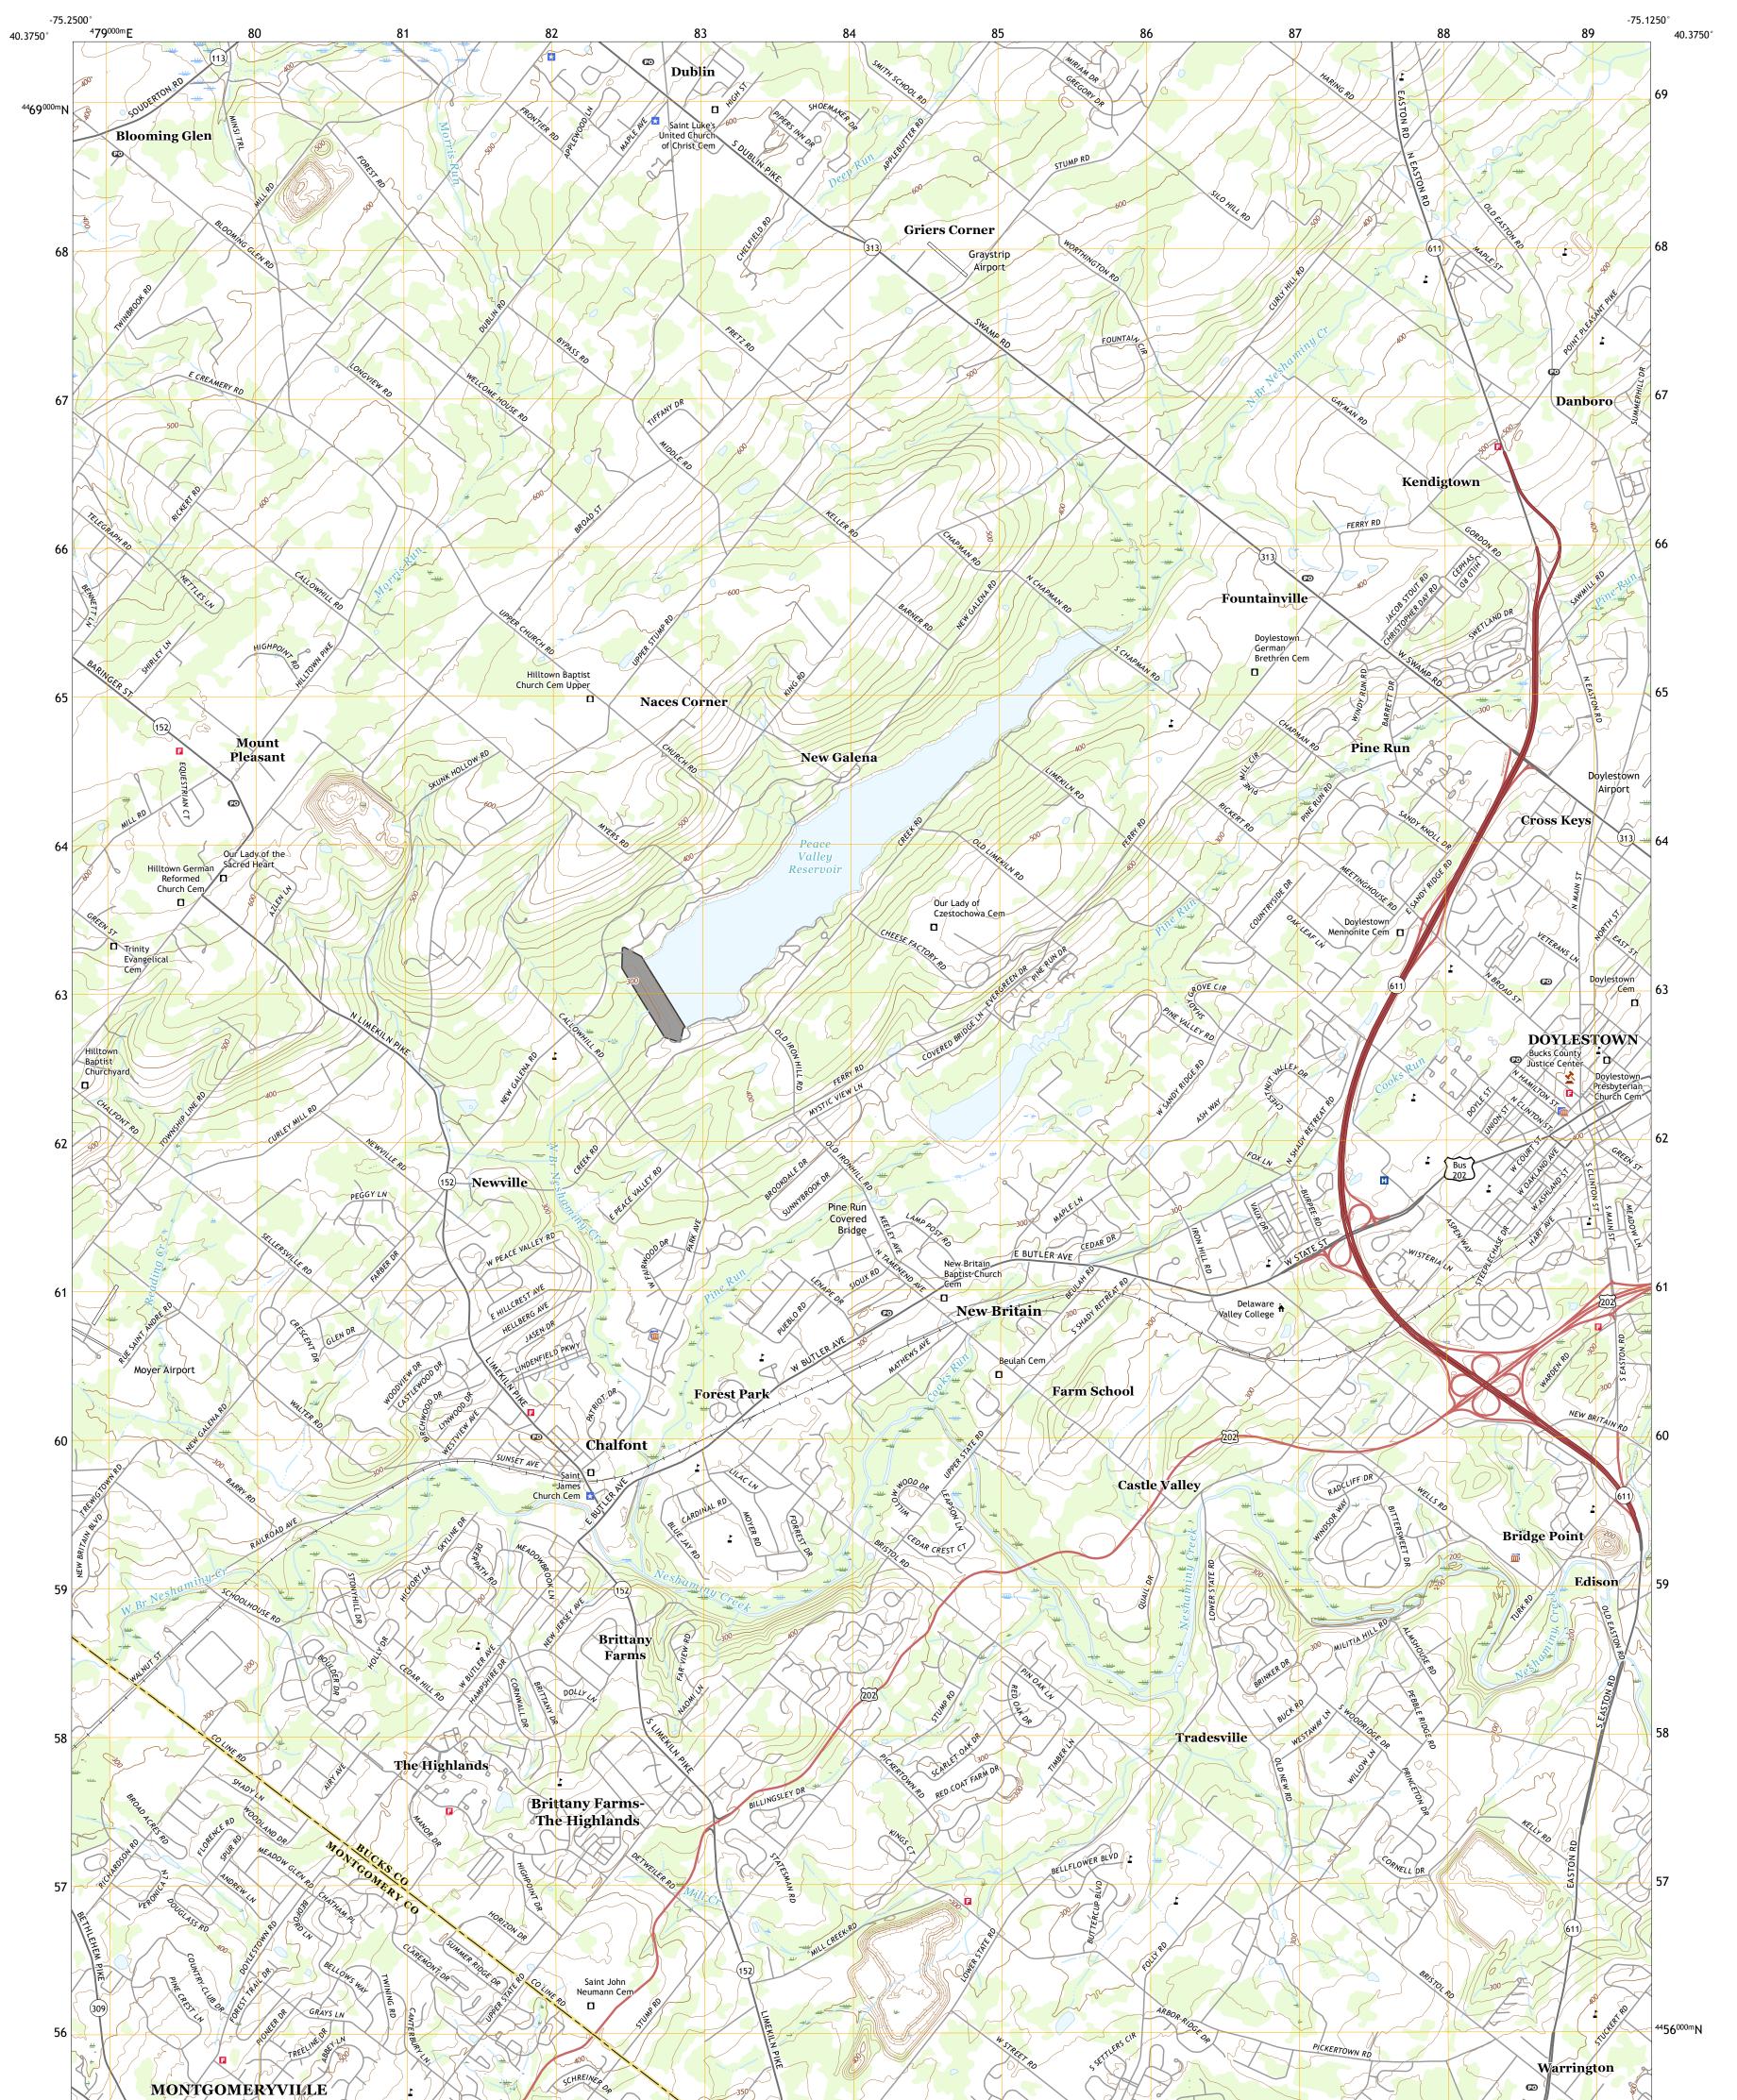

## The National Map US Topo

DOYLESTOWN QUADRANGLE PENNSYLVANIA 7.5-MINUTE SERIES

Produced by the United States Geological Survey North American Datum of 1983 (NAD83) World Geodetic System of 1984 (WGS84). Projection and 1 000-meter grid: Universal Transverse Mercator, Zone 18T This map is not a legal document. Boundaries may be generalized for this map scale. Private lands within government reservations may not be shown. Obtain permission before entering private lands.

Imagery... Roads..... ...NAIP, June 2017 - December 2017 U.S. Census Bureau, 2016 ......GNIS, 1979 - 2019 Names.... .....National Hydrography Dataset, 2001 - 2019 .....National Elevation Dataset, 2017 ....Multiple sources; see metadata file 2017 - 2018 Hydrography..... Contours.. Boundaries... 1981 Wetlands... ..FWS National Wetlands Inventory