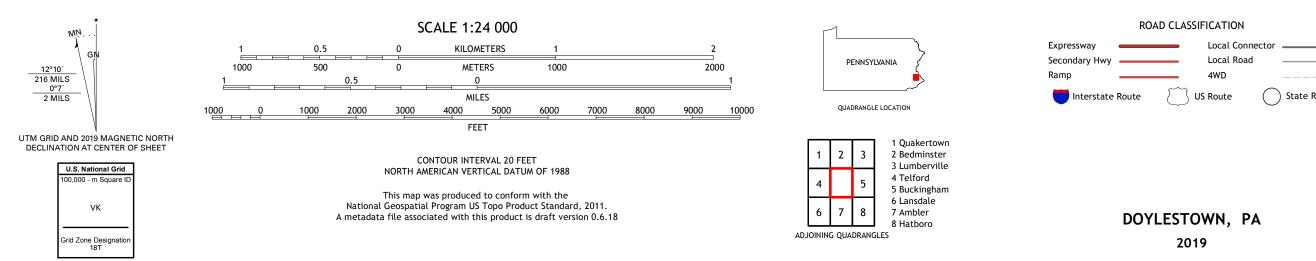

## The National Map US Topo

DOYLESTOWN QUADRANGLE PENNSYLVANIA 7.5-MINUTE SERIES

Produced by the United States Geological Survey North American Datum of 1983 (NAD83) World Geodetic System of 1984 (WGS84). Projection and 1 000-meter grid: Universal Transverse Mercator, Zone 18T This map is not a legal document. Boundaries may be generalized for this map scale. Private lands within government reservations may not be shown. Obtain permission before entering private lands.

State Route