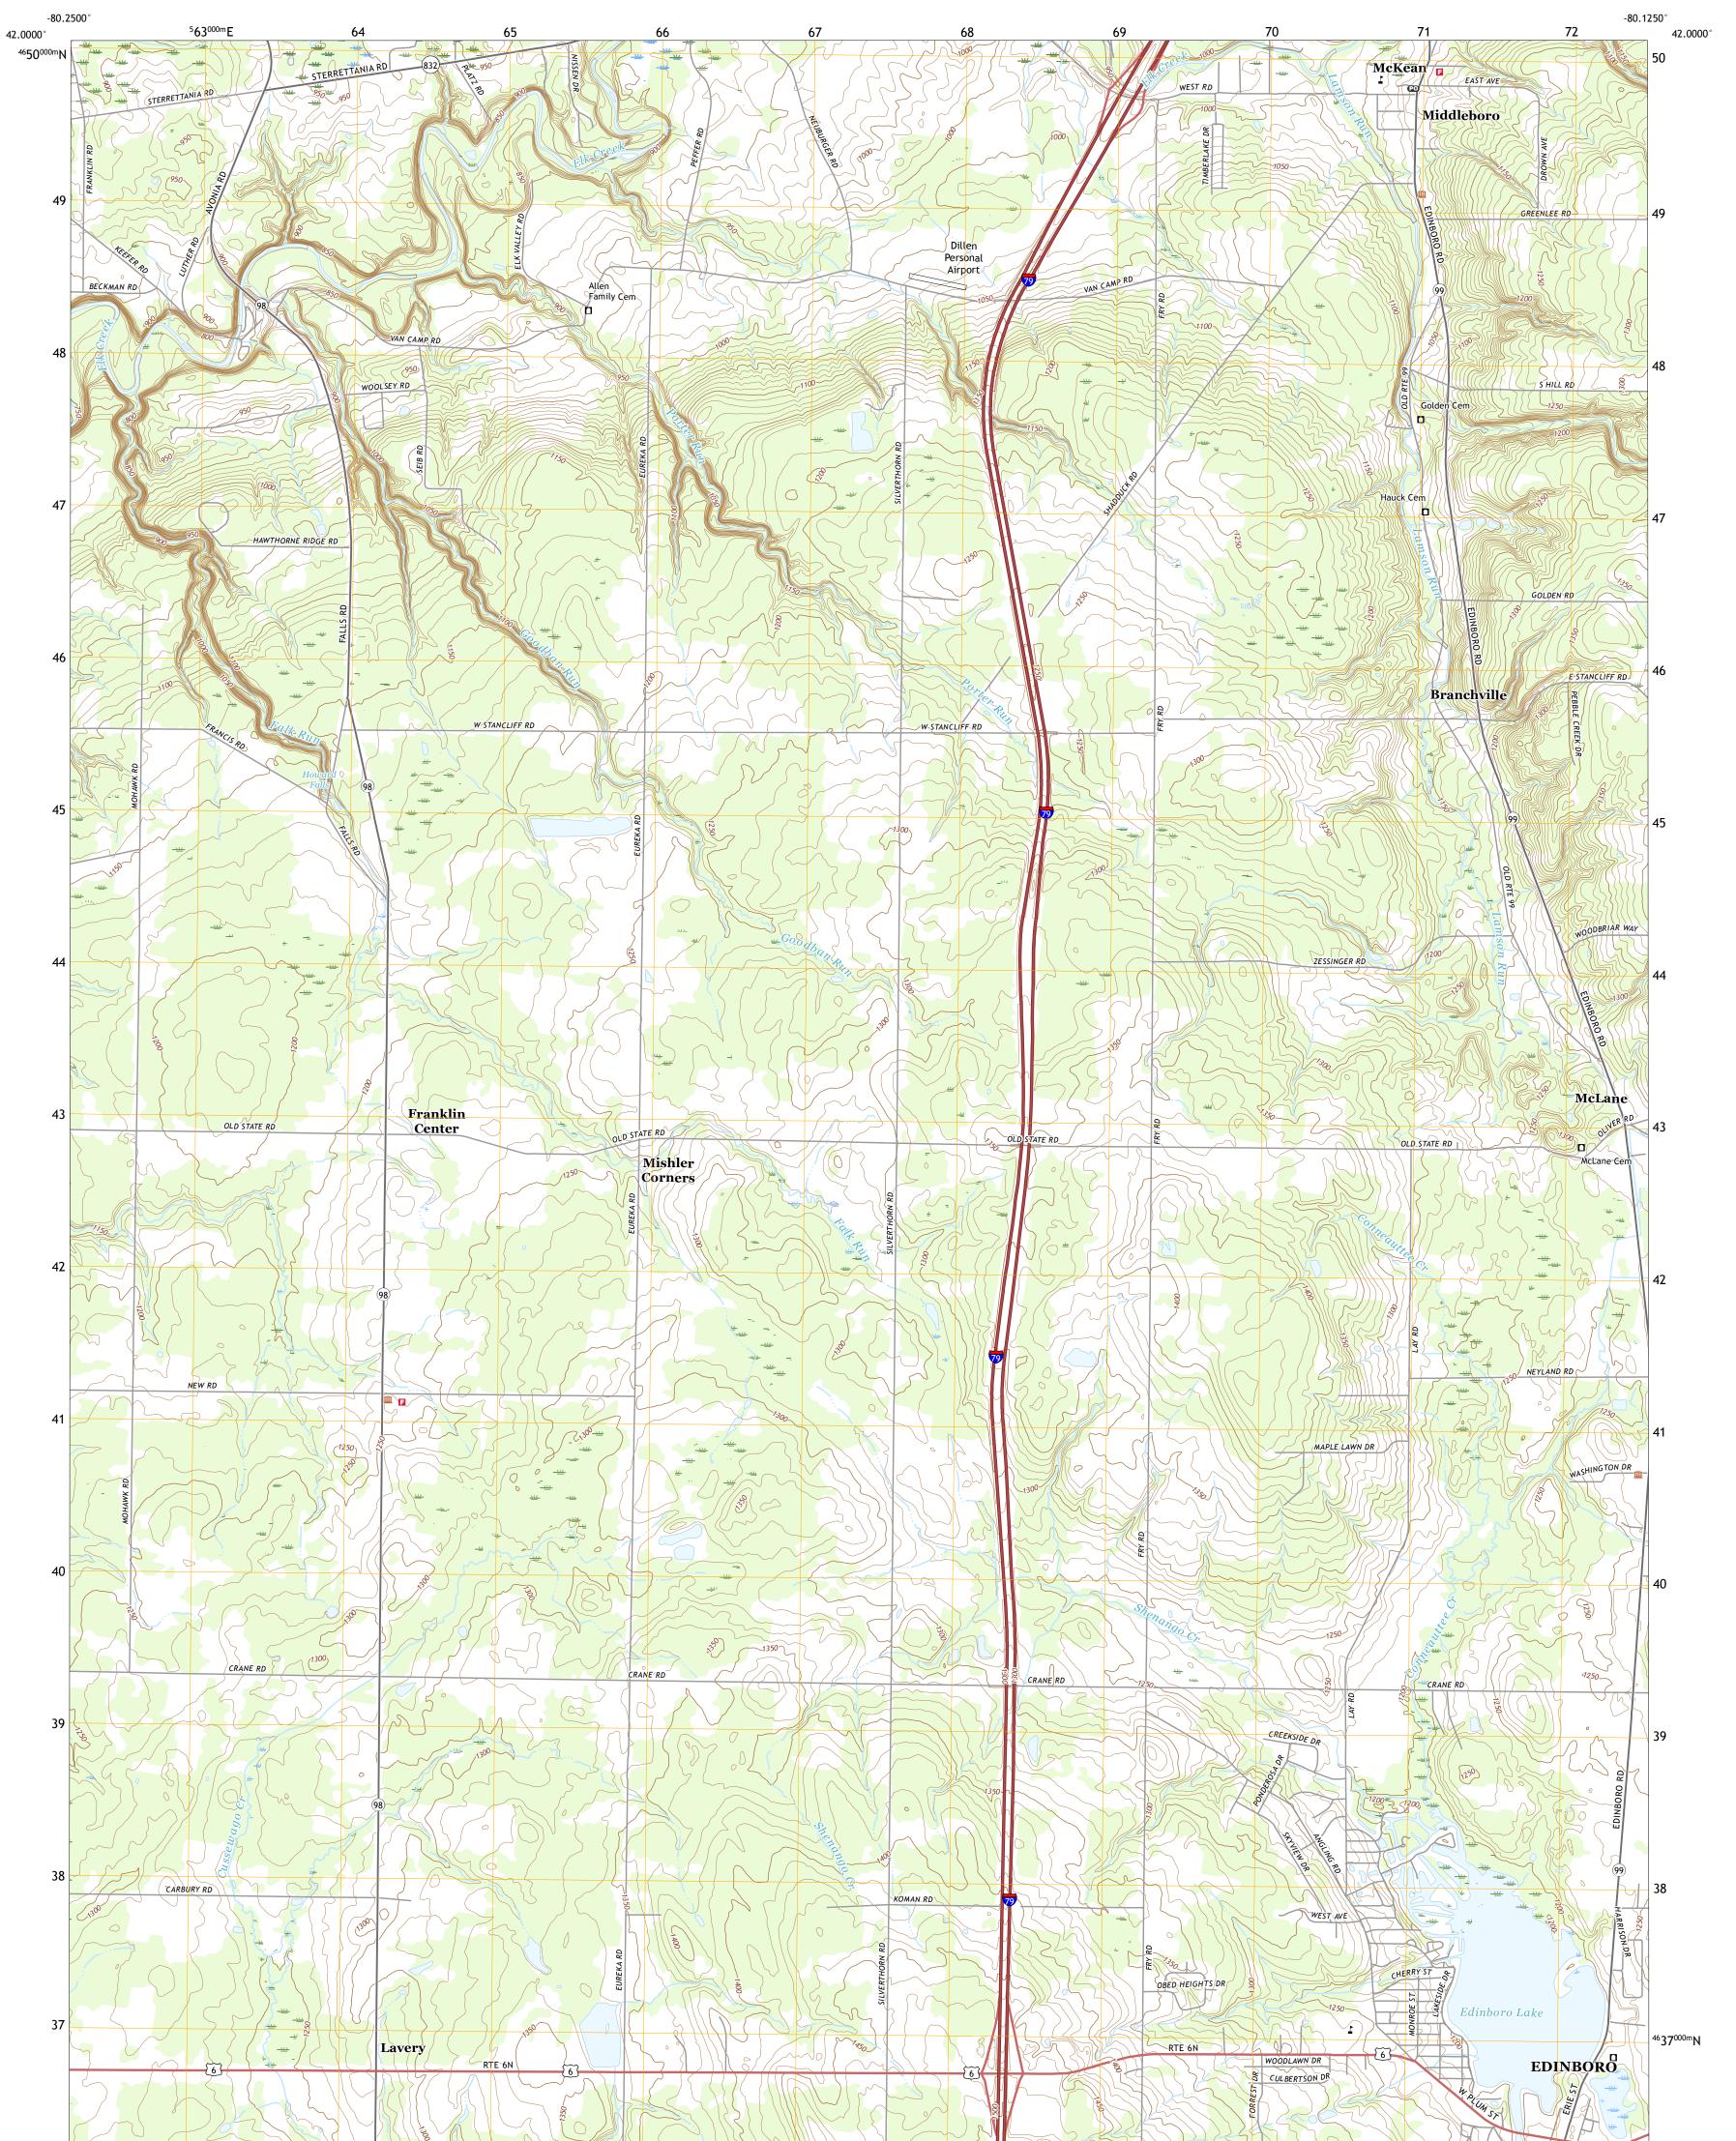

## U.S. DEPARTMENT OF THE INTERIOR U.S. GEOLOGICAL SURVEY

EDINBORO NORTH QUADRANGLE PENNSYLVANIA - ERIE COUNTY 7.5-MINUTE SERIES

Produced by the United States Geological Survey North American Datum of 1983 (NAD83) World Geodetic System of 1984 (WGS84). Projection and 1 000-meter grid:Universal Transverse Mercator, Zone 17T This map is not a legal document. Boundaries may be generalized for this map scale. Private lands within government reservations may not be shown. Obtain permission before entering private lands.

 Imagery......NAIP, May 2017 - December 2017

 Roads......U.S.
 Census Bureau, 2016

 Names......GNIS, 1979 - 2019

 Hydrography.....National Hydrography Dataset, 1899 - 2019

 Contours.....National Elevation Dataset, 2010

 Boundaries......Nultiple sources; see metadata file 2017 - 2018

 Wetlands......FWS National Wetlands Inventory 1977 - 2011