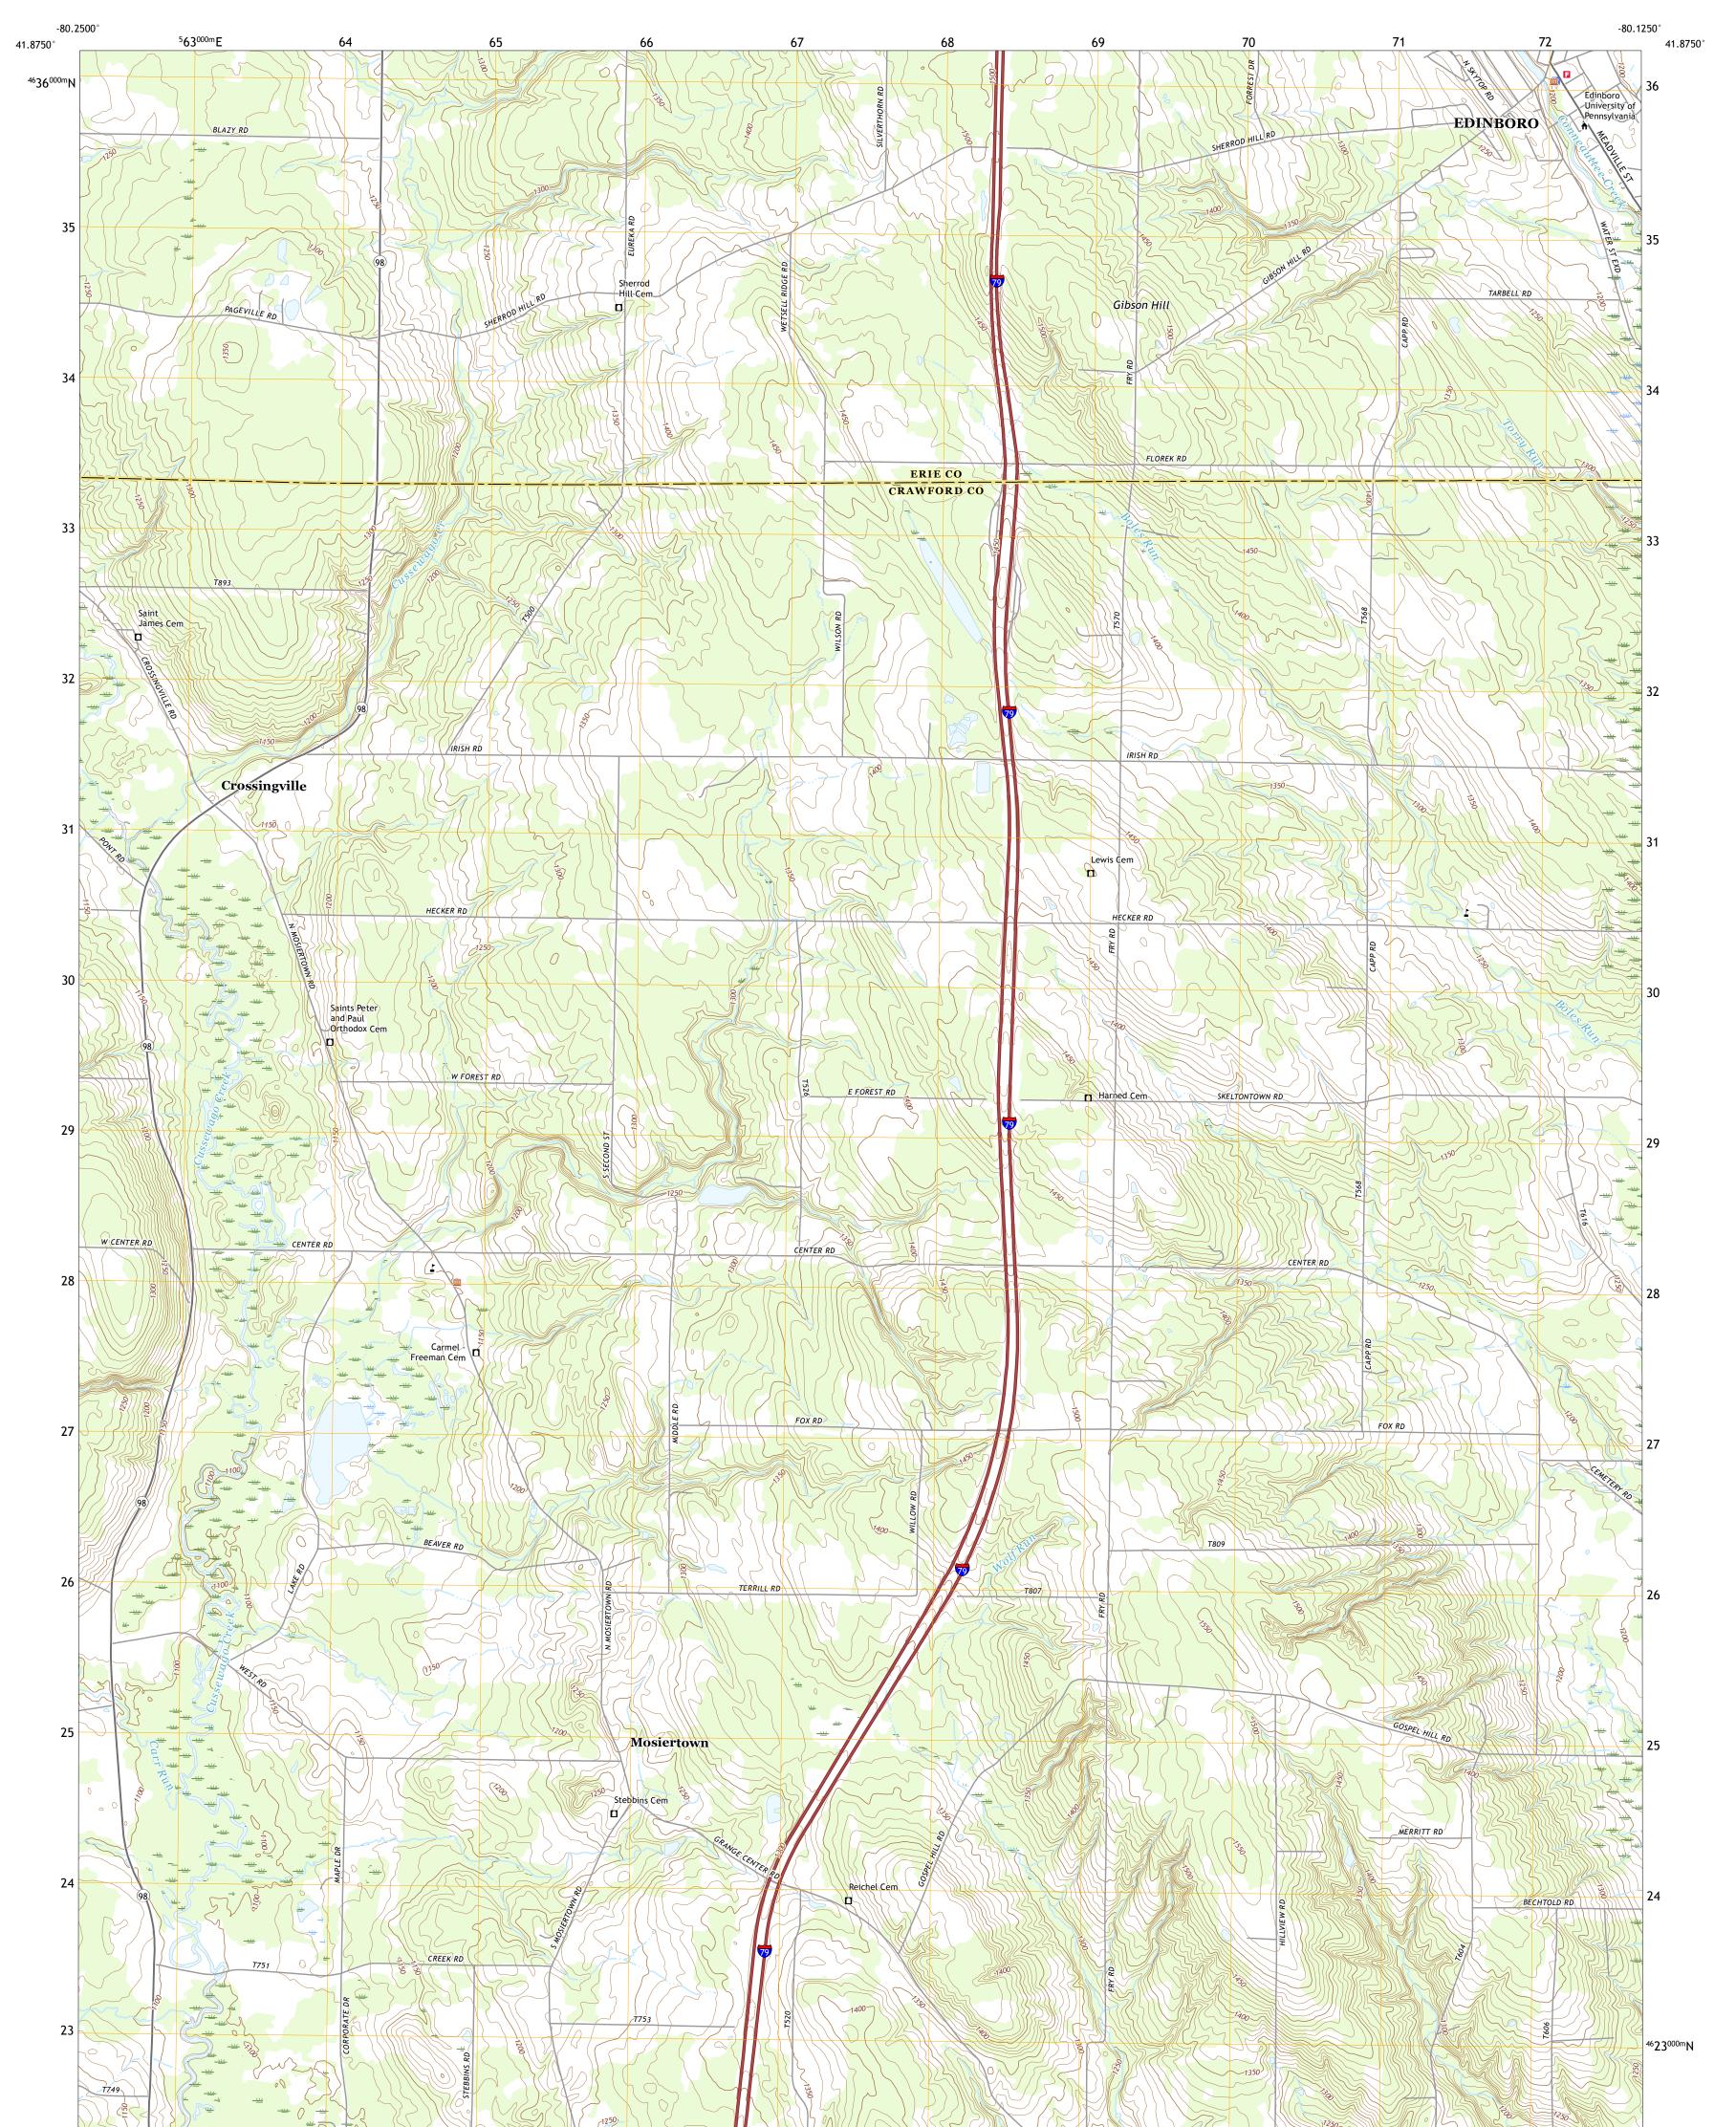

## U.S. DEPARTMENT OF THE INTERIOR U.S. GEOLOGICAL SURVEY

EDINBORO SOUTH QUADRANGLE PENNSYLVANIA 7.5-MINUTE SERIES

Produced by the United States Geological Survey North American Datum of 1983 (NAD83) World Geodetic System of 1984 (WGS84). Projection and 1 000-meter grid:Universal Transverse Mercator, Zone 17T This map is not a legal document. Boundaries may be generalized for this map scale. Private lands within government reservations may not be shown. Obtain permission before entering private lands.

 Imagery......NAIP, May 2017 - December 2017

 Roads......U.S.
 Census Bureau, 2016

 Names......GNIS, 1979 - 2019

 Hydrography.....National Hydrography Dataset, 2004 - 2019

 Contours.....Nutiple sources; see metadata file 2017 - 2018

 Wetlands......FWS National Wetlands Inventory 1977 - 2008