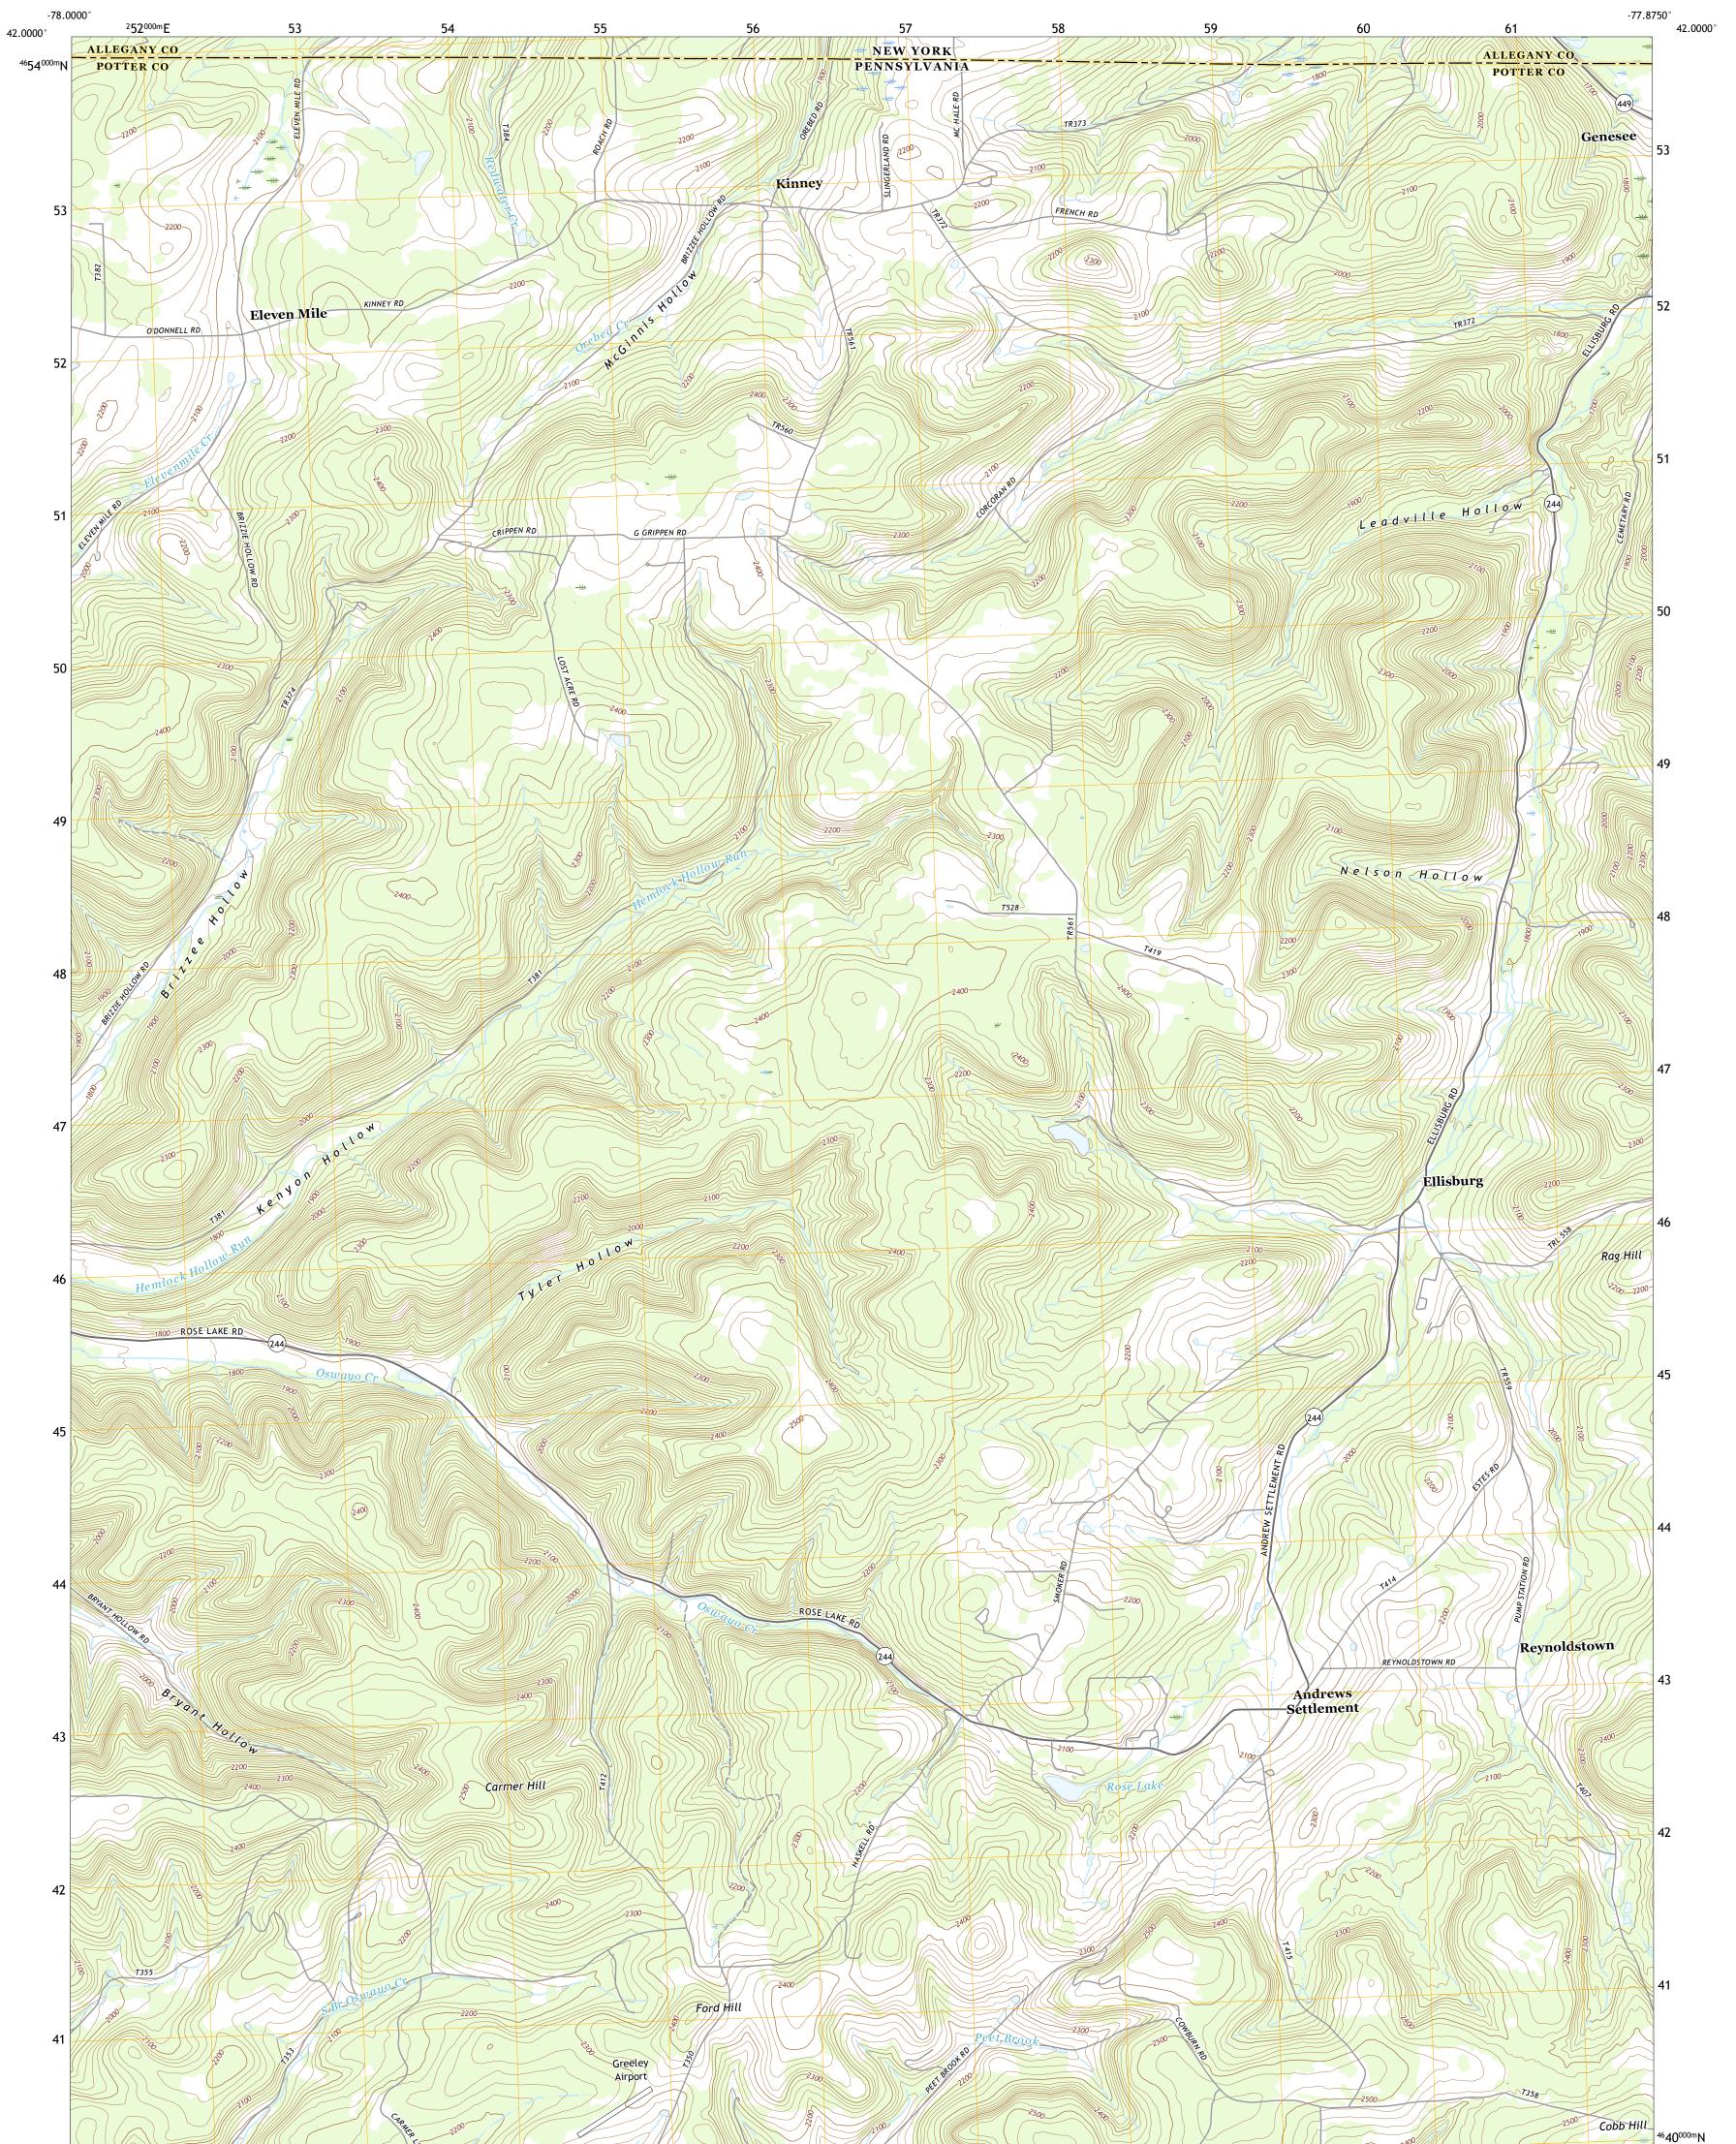

## U.S. DEPARTMENT OF THE INTERIOR U.S. GEOLOGICAL SURVEY

ELLISBURG QUADRANGLE PENNSYLVANIA - NEW YORK 7.5-MINUTE SERIES

Produced by the United States Geological Survey North American Datum of 1983 (NAD83) World Geodetic System of 1984 (WGS84). Projection and 1 000-meter grid:Universal Transverse Mercator, Zone 17T\18T This map is not a legal document. Boundaries may be generalized for this map scale. Private lands within government reservations may not be shown. Obtain permission before entering private lands.

Imagery......NAIP, May 2017 - December 2017 Roads.....U.S. Census Bureau, 2016 Names.....GNIS, 1979 - 2016 Hydrography.....National Hydrography Dataset, 2002 - 2019 Contours.....National Elevation Dataset, 2010 Boundaries....Multiple sources; see metadata file 2017 - 2018 Wetlands.....FWS National Wetlands Inventory 1977 - 1983

## NSN. 7 6 4 3 0 1 6 3 9 1 3 8 1 NGA REF NO. US GSX24 K14133