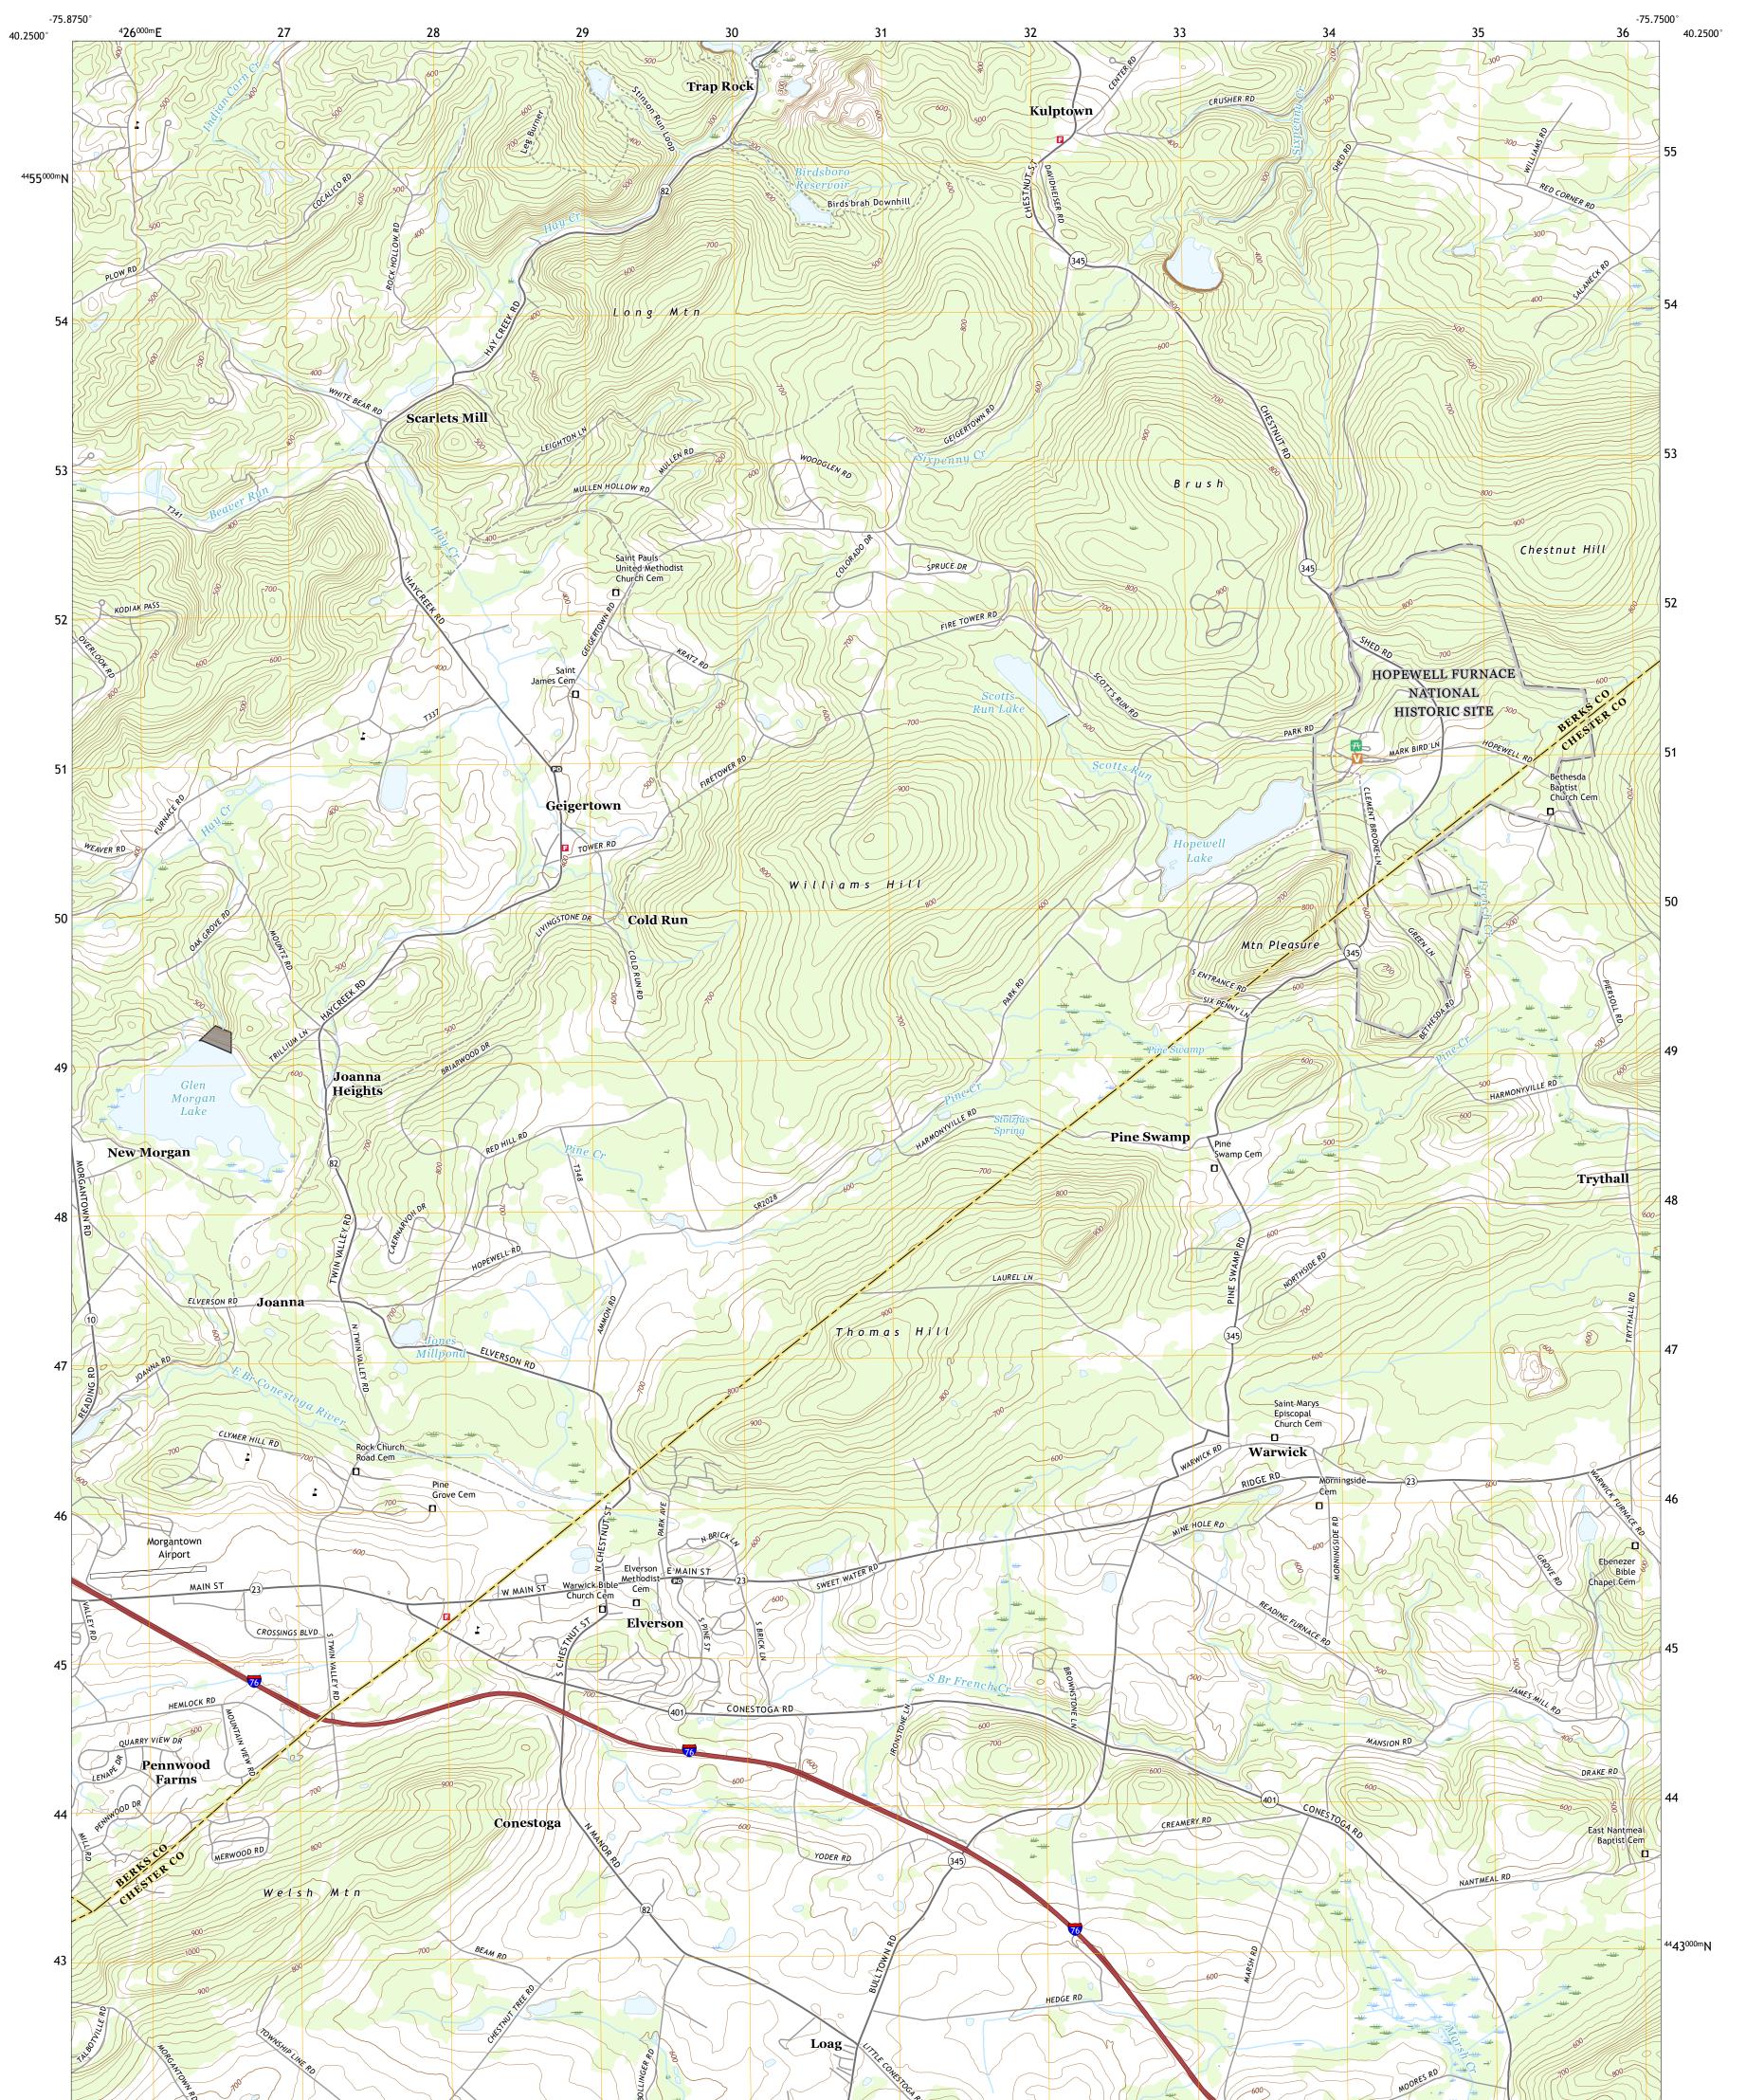

## U.S. DEPARTMENT OF THE INTERIOR U.S. GEOLOGICAL SURVEY

ELVERSON QUADRANGLE PENNSYLVANIA 7.5-MINUTE SERIES

Produced by the United States Geological Survey North American Datum of 1983 (NAD83) World Geodetic System of 1984 (WGS84). Projection and 1 000-meter grid:Universal Transverse Mercator, Zone 18T This map is not a legal document. Boundaries may be generalized for this map scale. Private lands within government reservations may not be shown. Obtain permission before entering private lands.

Imagery......NAIP, June 2017 - December 2017Roads......U.S.CensusBureau,2016Names......GNIS, 1979 - 2019Hydrography.....National Hydrography Dataset,1899 - 2018Contours.....National Elevation Dataset,2011 - 2016Boundaries.....Multiplesources;seemetadatafile2017 - 2018Wetlands.....FWSNationalWetlandsInventory1982