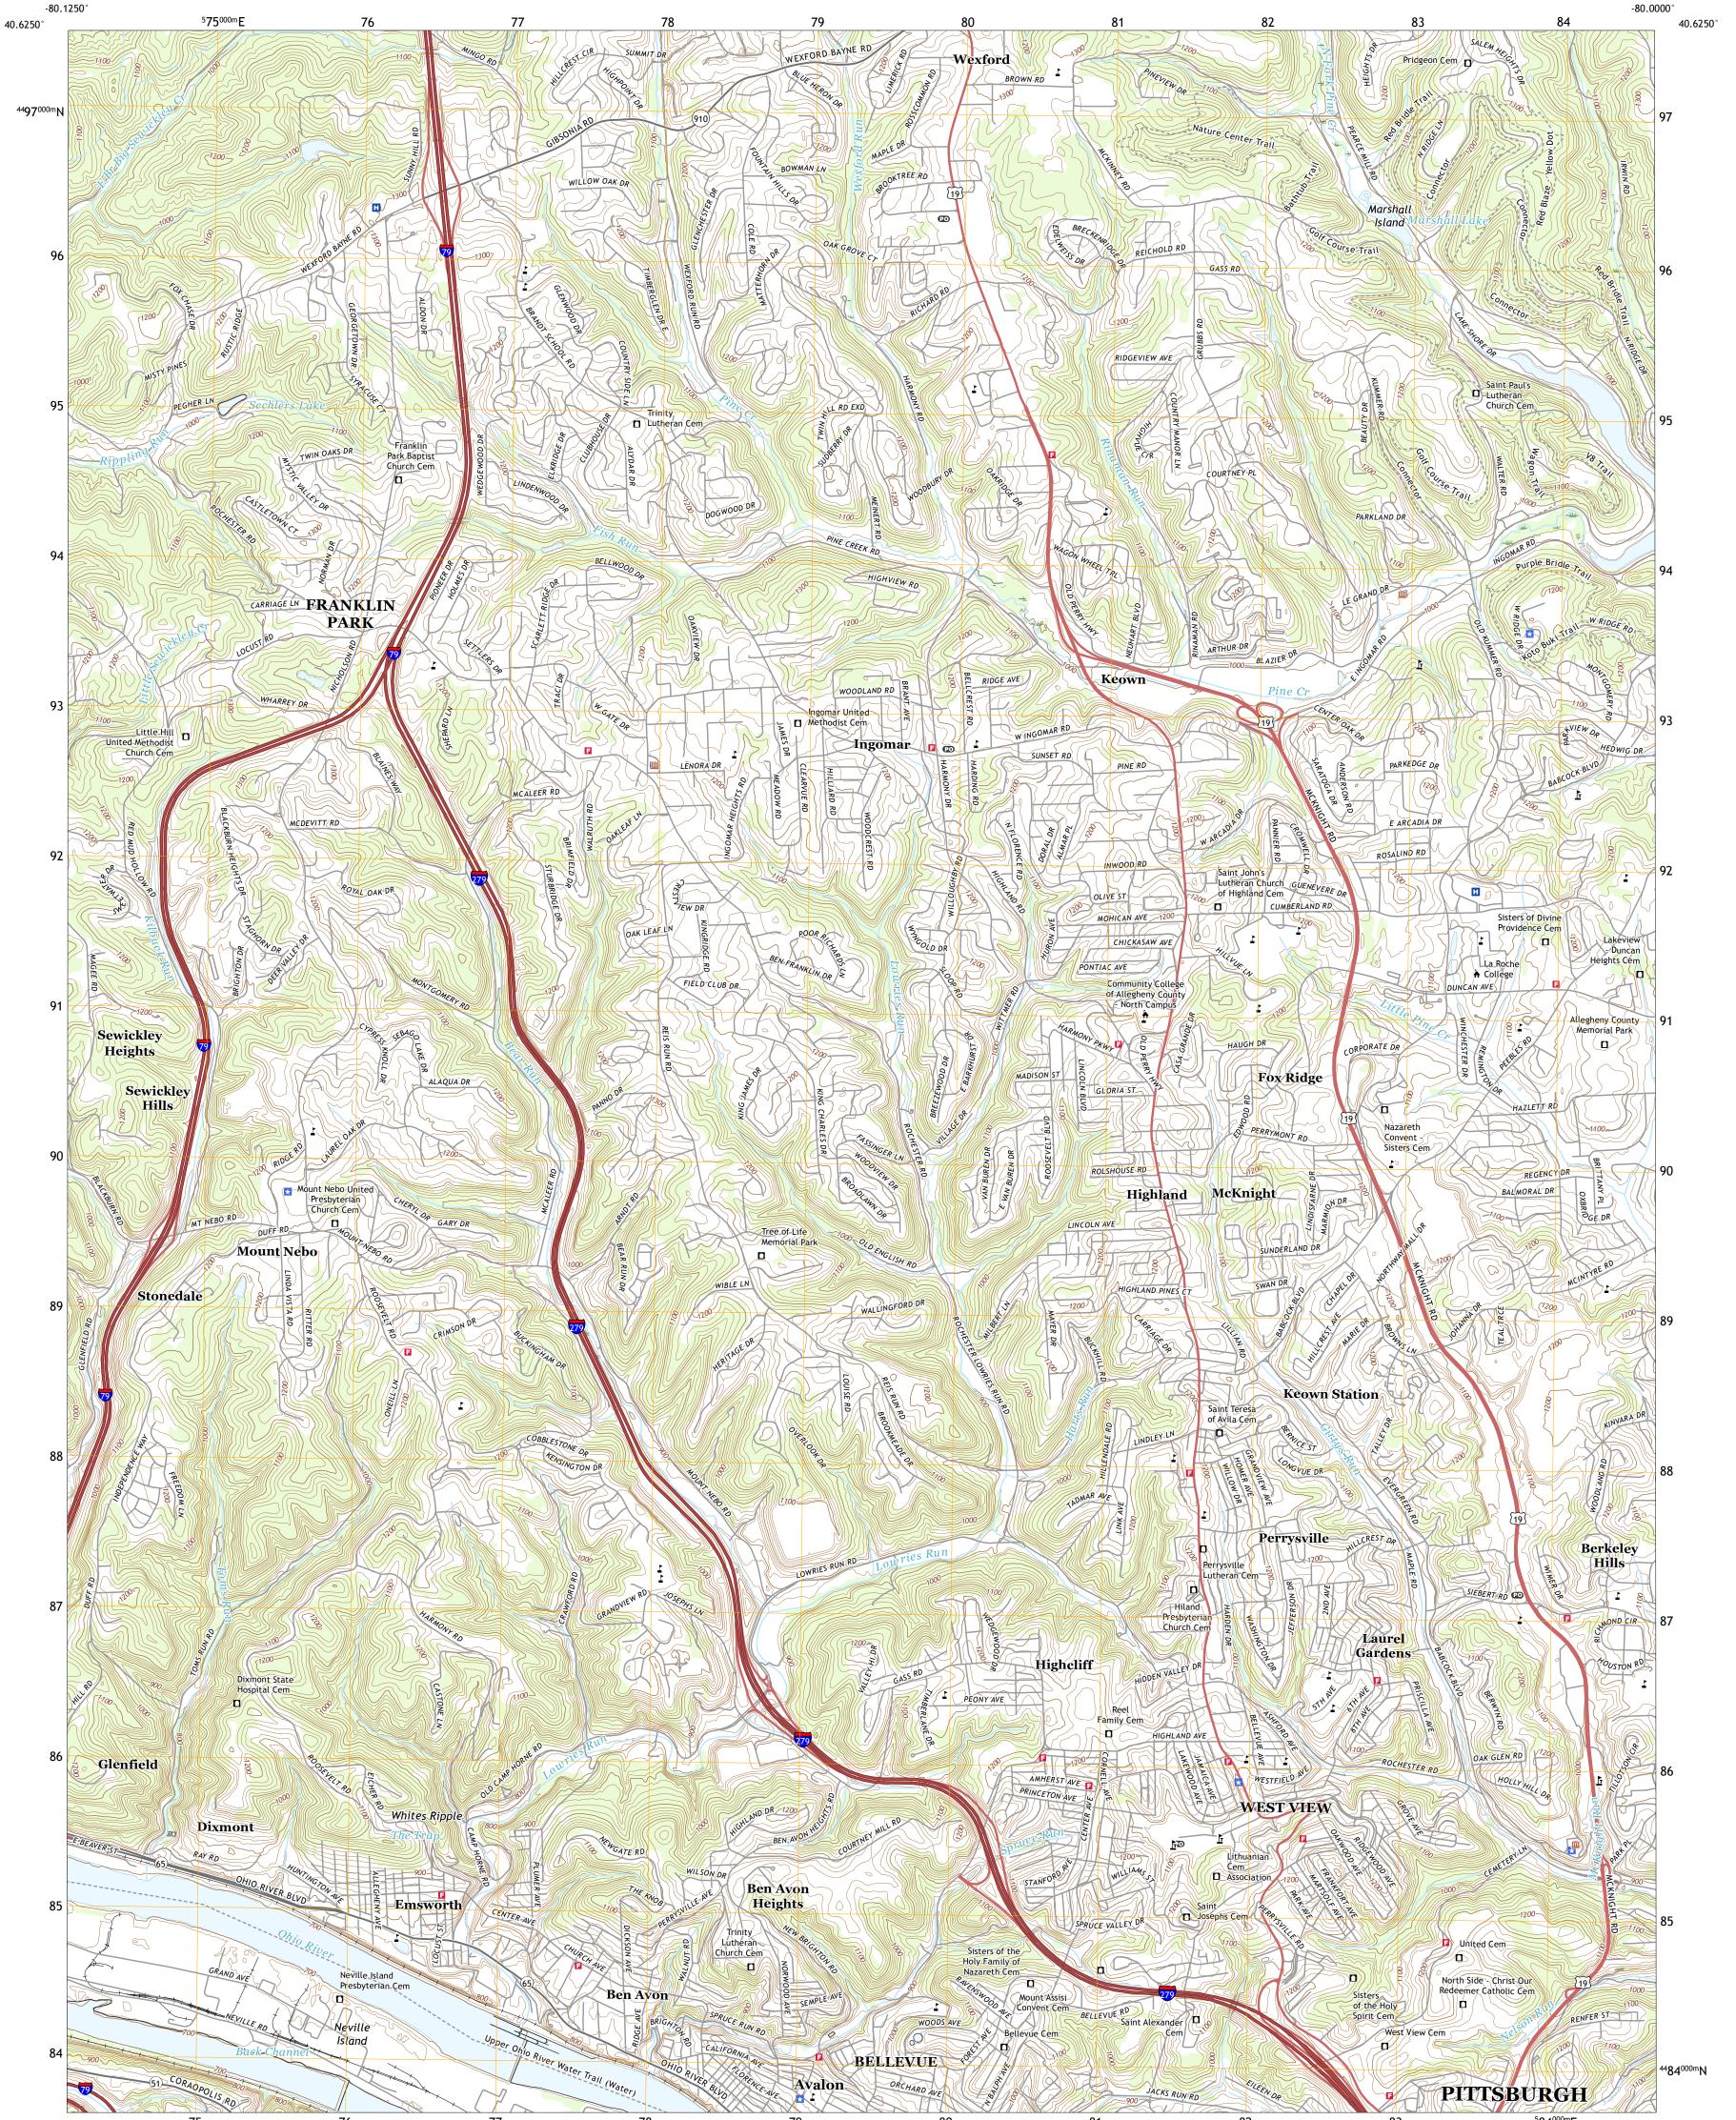

## U.S. DEPARTMENT OF THE INTERIOR U.S. GEOLOGICAL SURVEY

EMSWORTH QUADRANGLE PENNSYLVANIA - ALLEGHENY COUNTY 7.5-MINUTE SERIES

Produced by the United States Geological Survey North American Datum of 1983 (NAD83) World Geodetic System of 1984 (WGS84). Projection and 1 000-meter grid: Universal Transverse Mercator, Zone 17T This map is not a legal document. Boundaries may be generalized for this map scale. Private lands within government reservations may not be shown. Obtain permission before entering private lands.

Imagery... Roads..... ...NAIP, May 2017 - December 2017 U.S. Census Bureau, 2016 ......GNIS, 1979 - 2019 Names.... .....National Hydrography Dataset, 2002 - 2019 .....National Elevation Dataset, 2010 .....Multiple sources; see metadata file 2017 - 2018 Hydrography..... Contours.. Boundaries... 1982 Wetlands.. ..FWS National Wetlands Inventory

## NSN. 7 6 4 3 0 1 6 3 9 1 3 8 5 NGA REF NO. US GS X 2 4 K 1 4 3 5 2

State Route