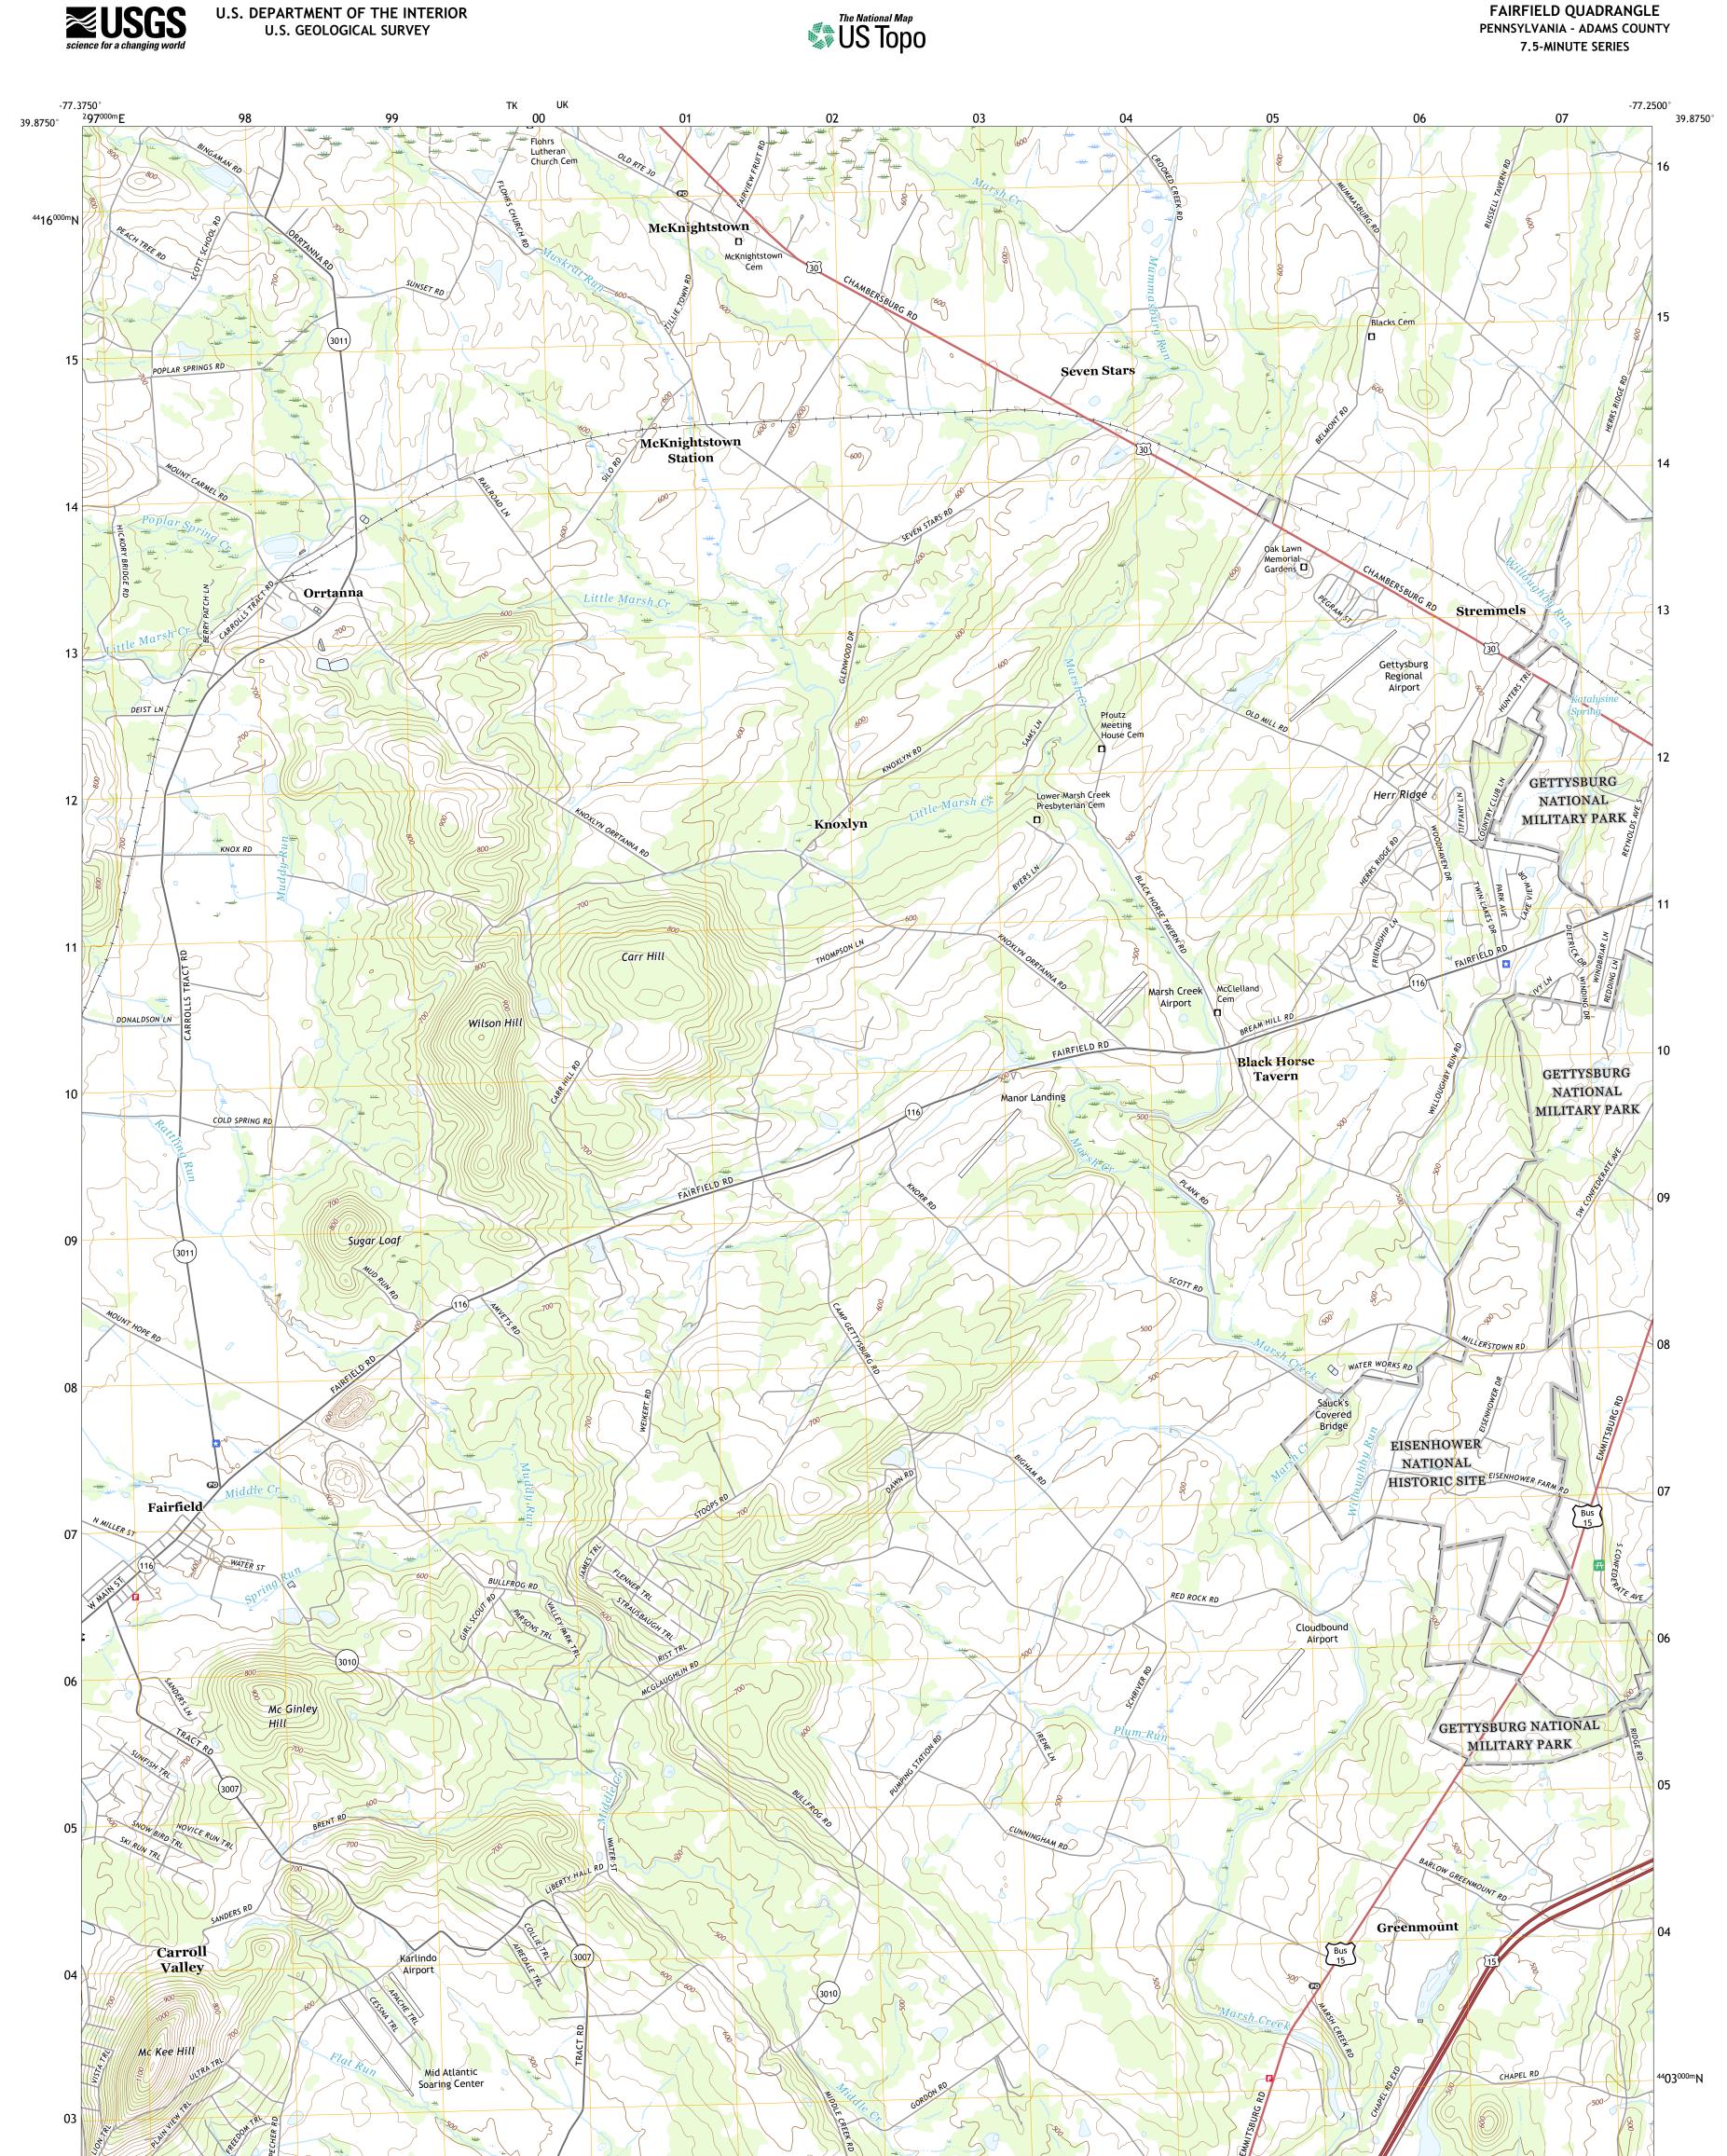

Produced by the United States Geological Survey North American Datum of 1983 (NAD83) World Geodetic System of 1984 (WGS84). Projection and 1 000-meter grid:Universal Transverse Mercator, Zone 18S This map is not a legal document. Boundaries may be generalized for this map scale. Private lands within government reservations may not be shown. Obtain permission before entering private lands.

Imagery......NAIP, May 2017 - December 2017Roads......NAIP, May 2017 - December 2017Roads......National SurgraphyHydrography.....National Hydrography Dataset, 1899 - 2019Contours.....National Elevation Dataset, 2019Boundaries.....Multiple sources; see metadata file 2017 - 2018Wetlands.....FWS National Wetlands Inventory 1980 - 1982