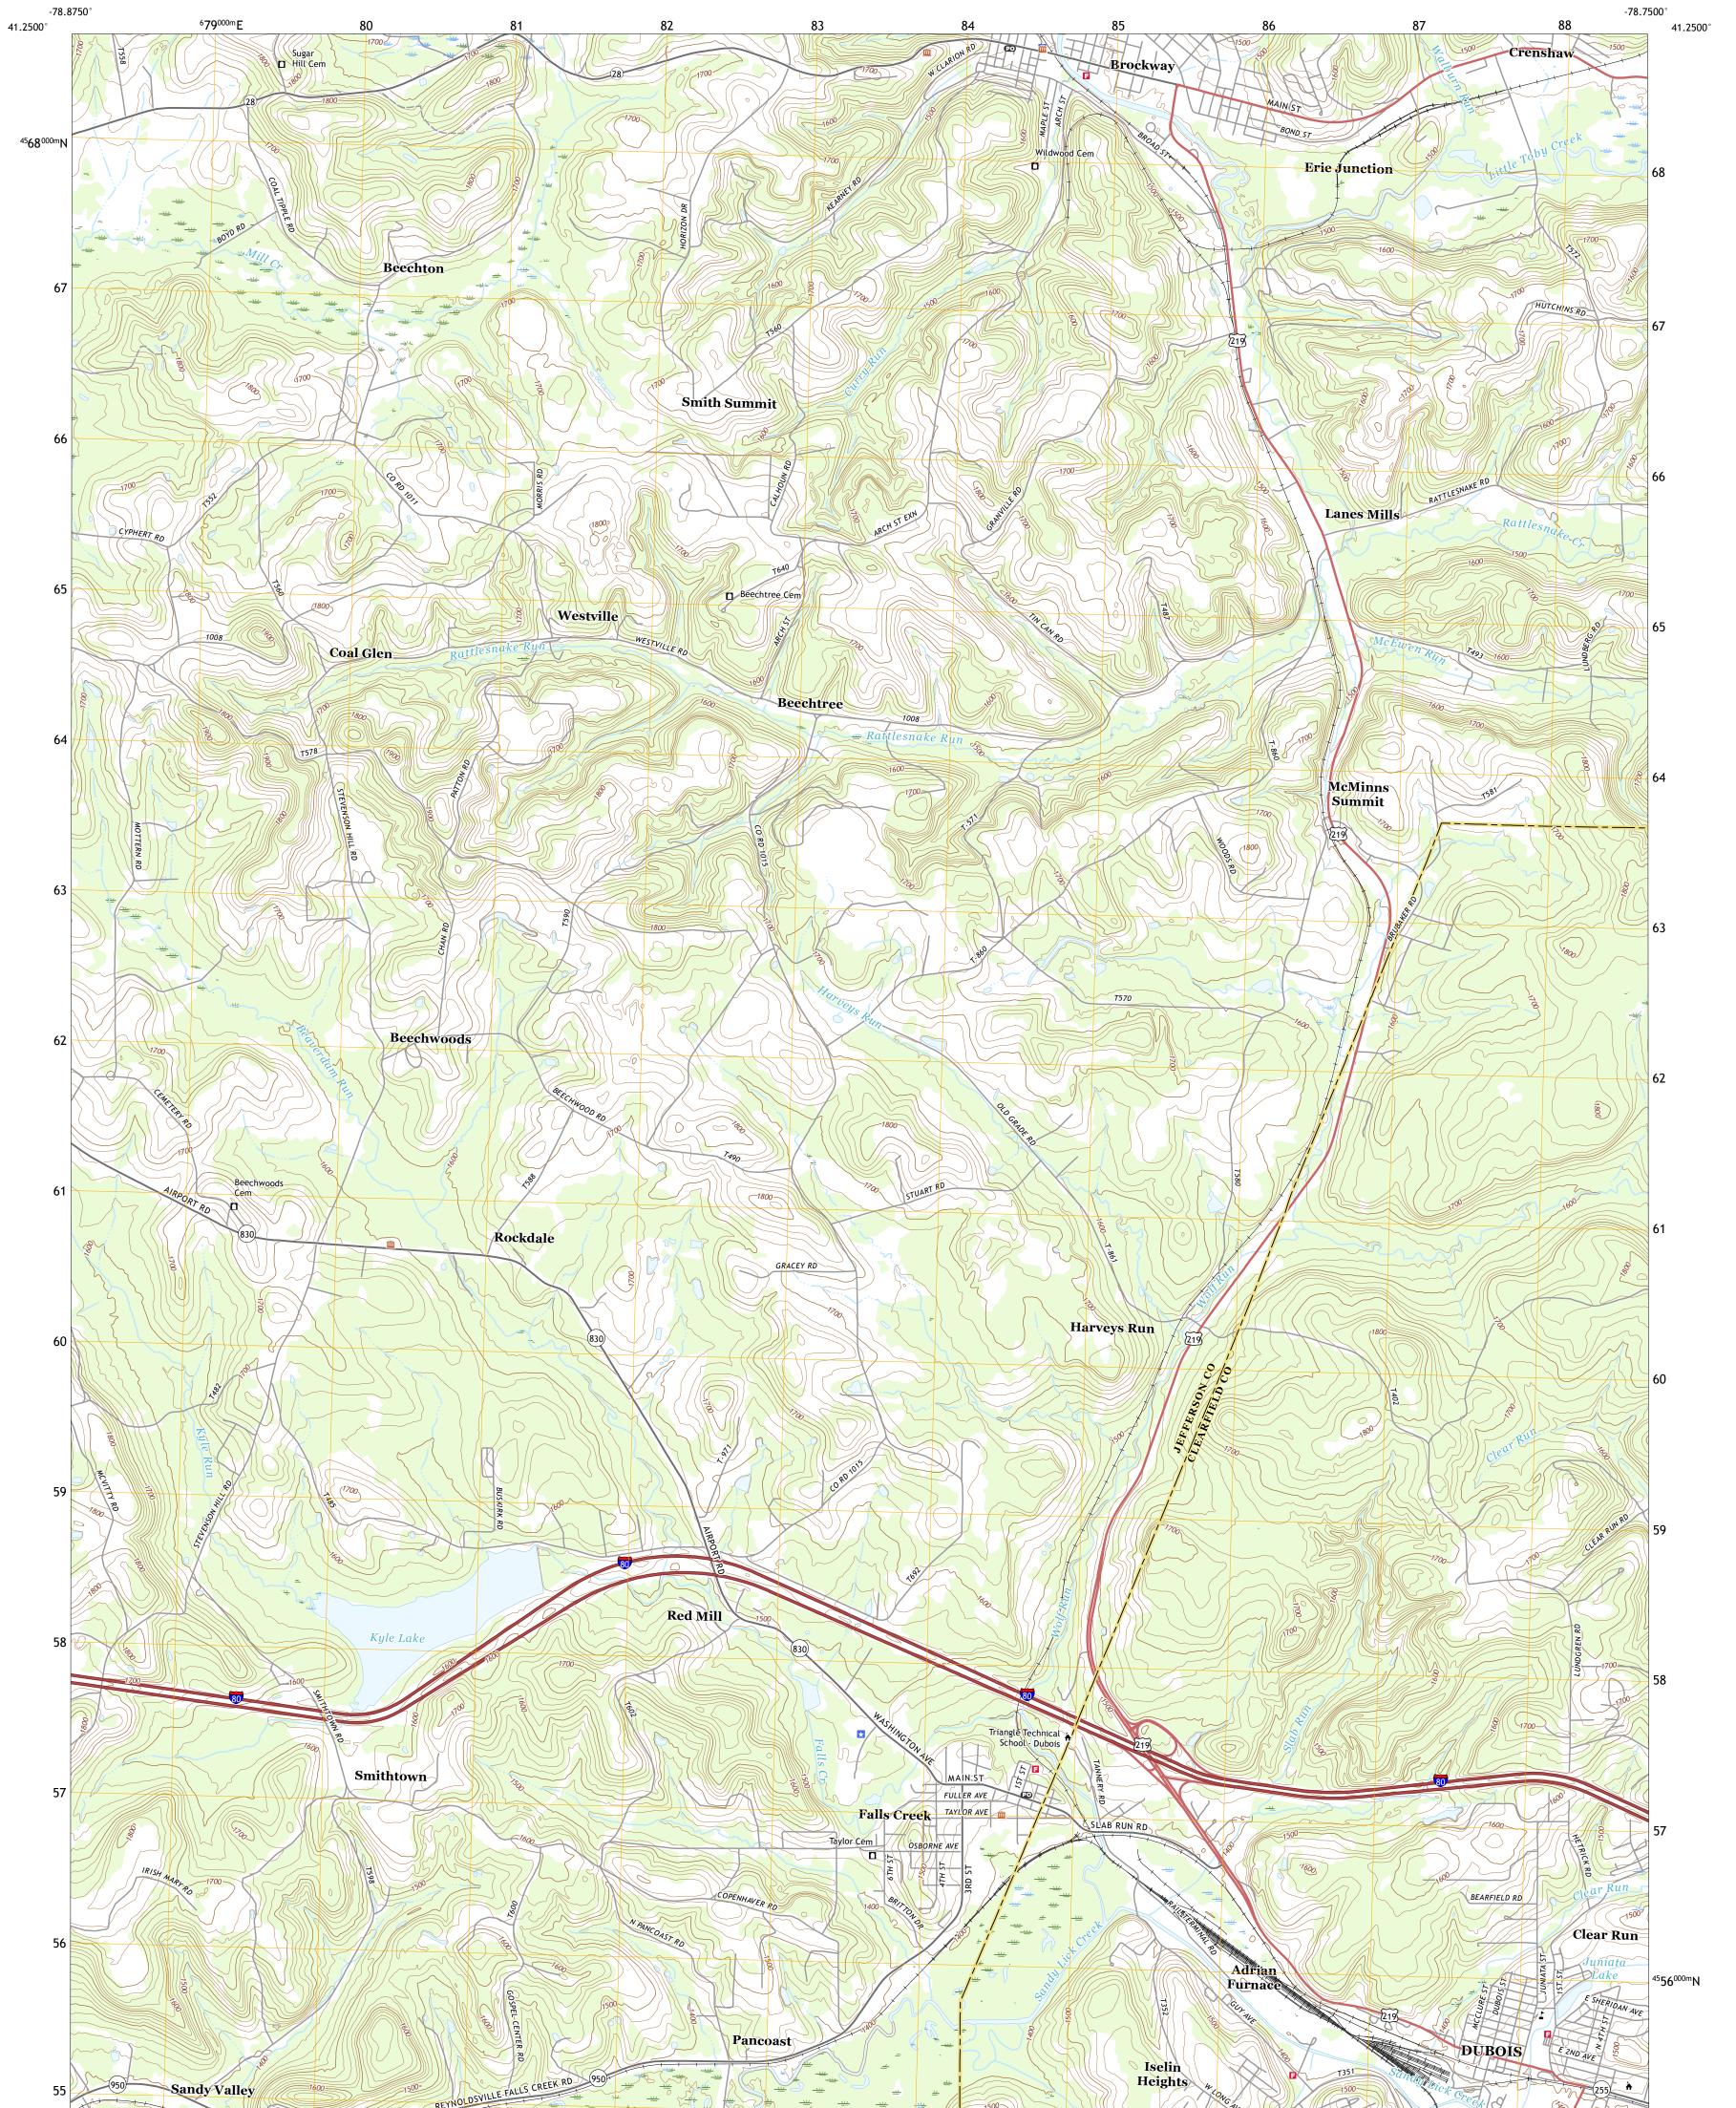

## U.S. DEPARTMENT OF THE INTERIOR U.S. GEOLOGICAL SURVEY

FALLS CREEK QUADRANGLE PENNSYLVANIA 7.5-MINUTE SERIES

Produced by the United States Geological Survey North American Datum of 1983 (NAD83) World Geodetic System of 1984 (WGS84). Projection and 1 000-meter grid:Universal Transverse Mercator, Zone 17T This map is not a legal document. Boundaries may be generalized for this map scale. Private lands within government reservations may not be shown. Obtain permission before entering private lands.