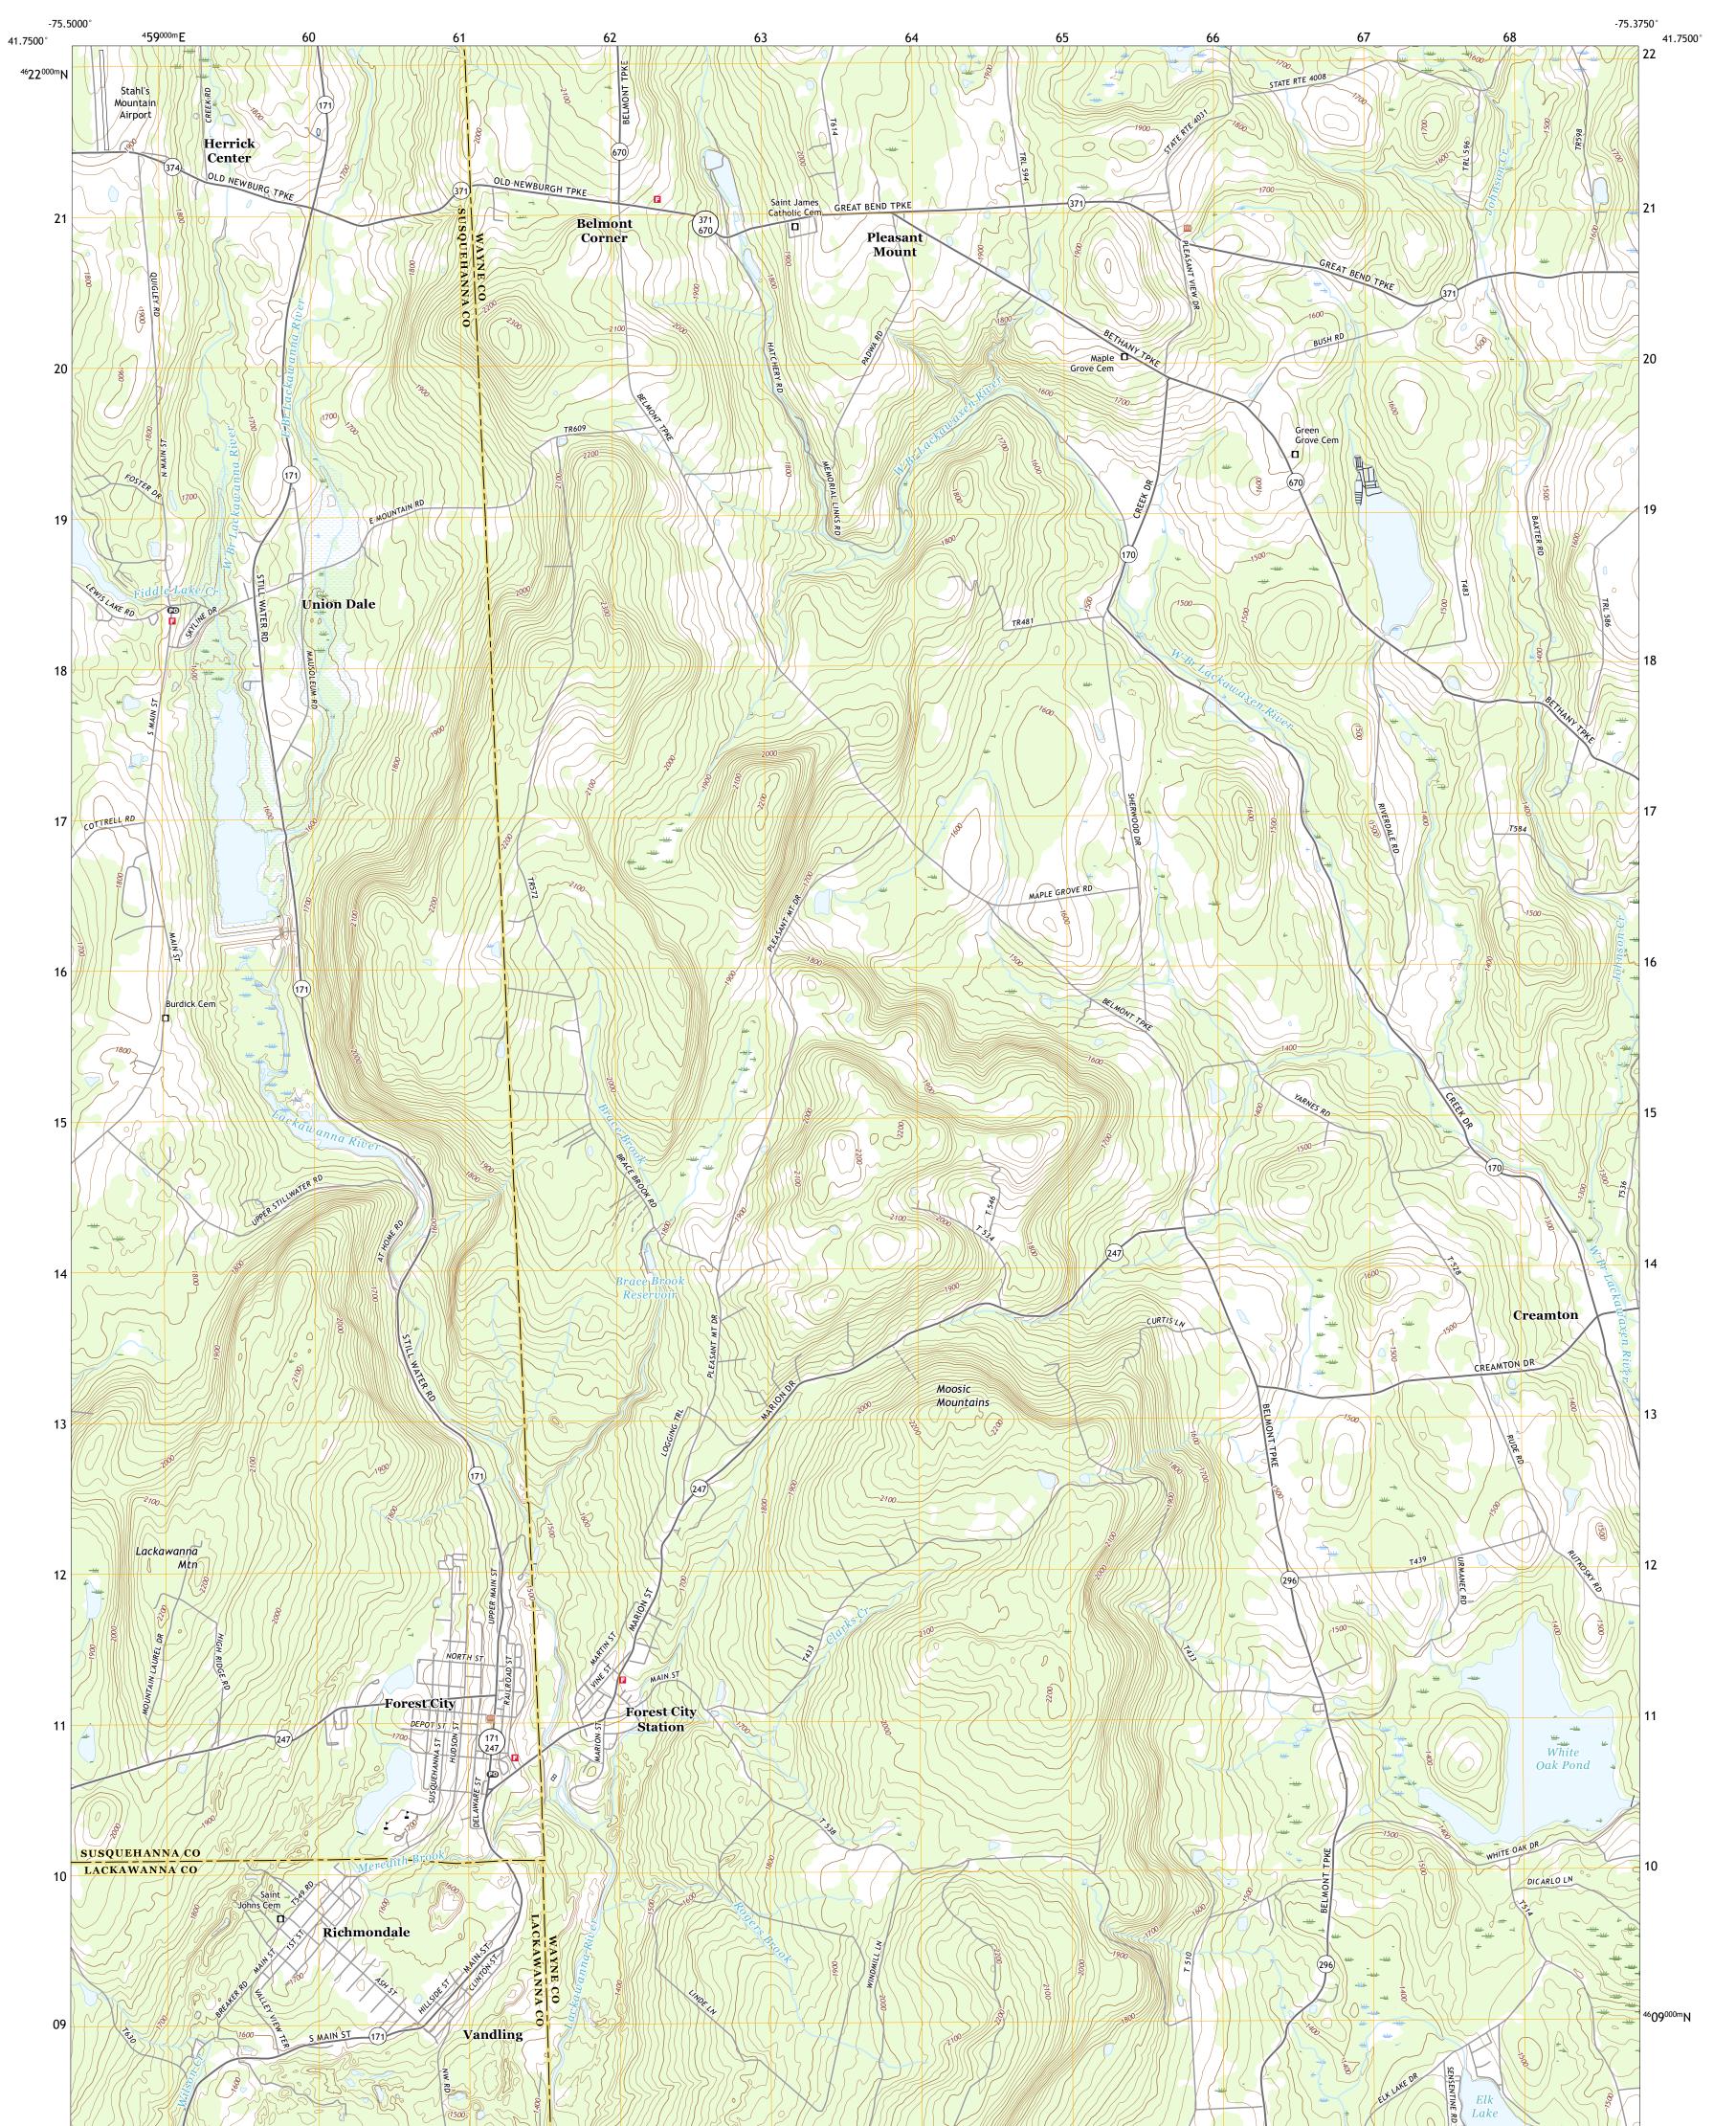

## U.S. DEPARTMENT OF THE INTERIOR U.S. GEOLOGICAL SURVEY

FOREST CITY QUADRANGLE PENNSYLVANIA 7.5-MINUTE SERIES

Produced by the United States Geological Survey North American Datum of 1983 (NAD83) World Geodetic System of 1984 (WGS84). Projection and 1 000-meter grid:Universal Transverse Mercator, Zone 18T This map is not a legal document. Boundaries may be generalized for this map scale. Private lands within government reservations may not be shown. Obtain permission before entering private lands.

Imagery......NAIP, July 2017 - December 2017 Roads.....U.S. Census Bureau, 2016 Names......GNIS, 1979 - 2019 Hydrography.....National Hydrography Dataset, 1899 - 2019 Contours.....National Elevation Dataset, 2002 - 2010 Boundaries.....Multiple sources; see metadata file 2017 - 2018 Wetlands.....FWS National Wetlands Inventory 1976 - 1981