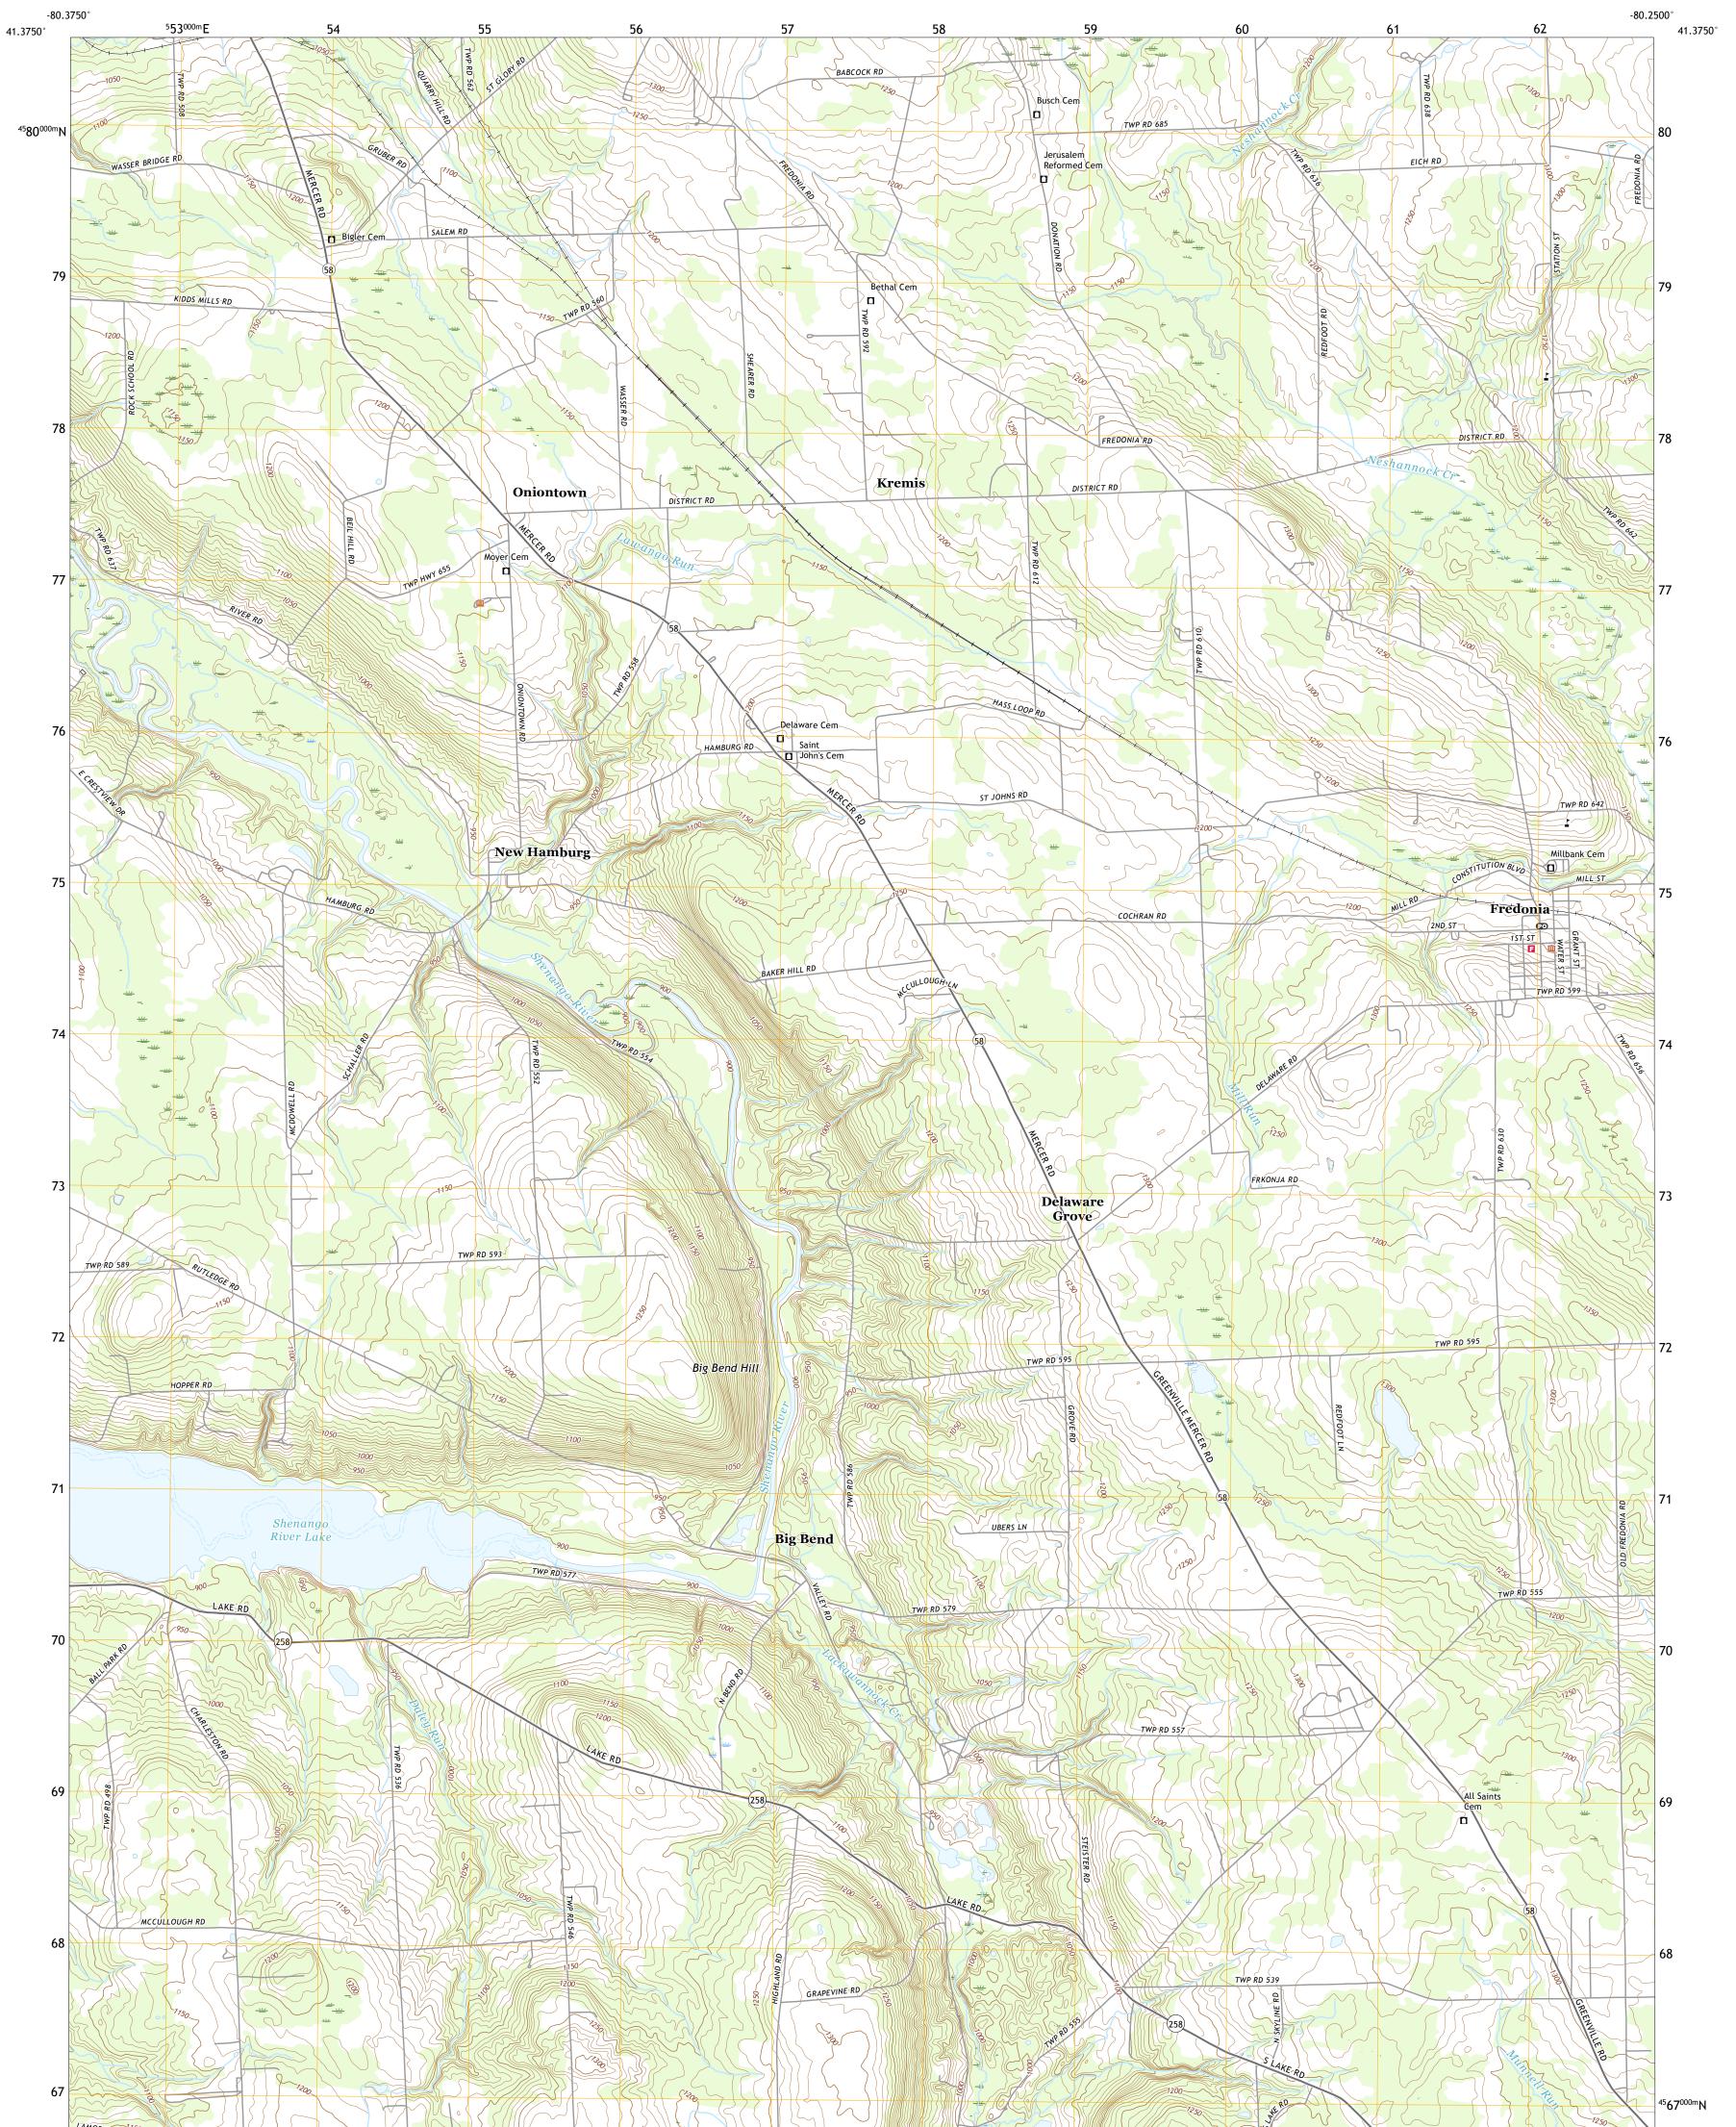

## U.S. DEPARTMENT OF THE INTERIOR U.S. GEOLOGICAL SURVEY

FREDONIA QUADRANGLE PENNSYLVANIA - MERCER COUNTY 7.5-MINUTE SERIES

Produced by the United States Geological Survey North American Datum of 1983 (NAD83) World Geodetic System of 1984 (WGS84). Projection and 1 000-meter grid:Universal Transverse Mercator, Zone 17T This map is not a legal document. Boundaries may be generalized for this map scale. Private lands within government reservations may not be shown. Obtain permission before entering private lands.