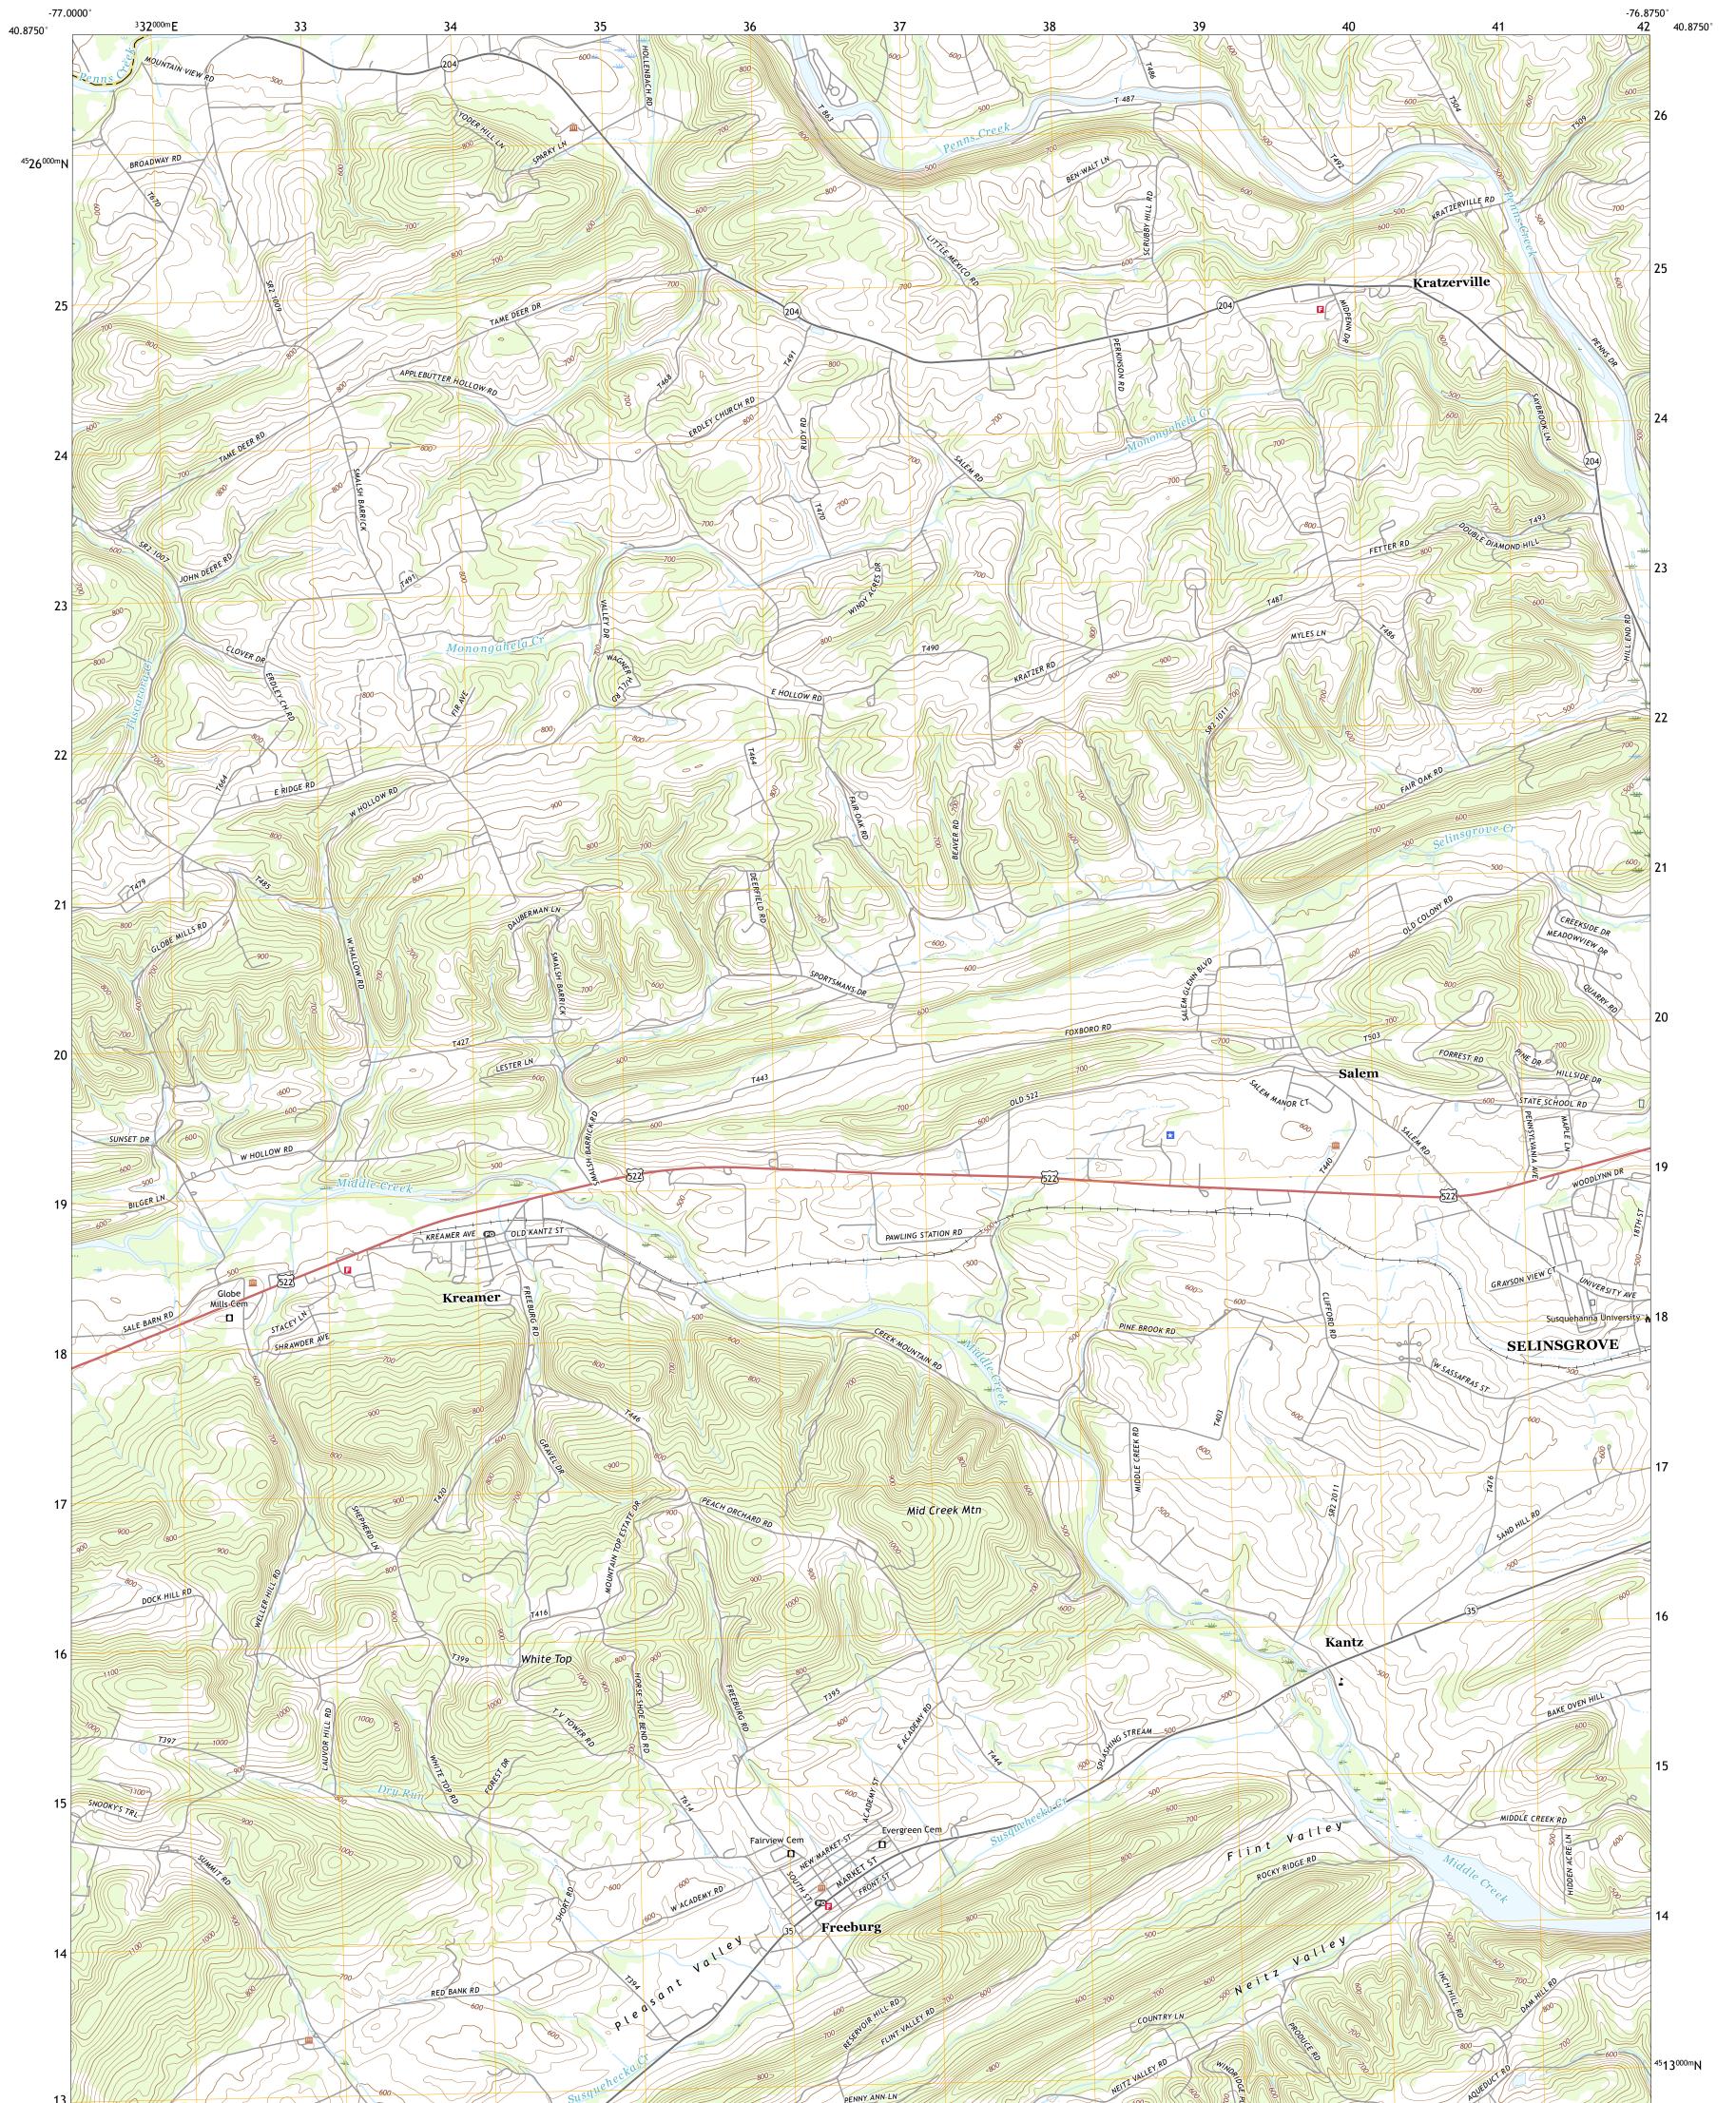

## U.S. DEPARTMENT OF THE INTERIOR U.S. GEOLOGICAL SURVEY

FREEBURG QUADRANGLE PENNSYLVANIA 7.5-MINUTE SERIES

Produced by the United States Geological Survey North American Datum of 1983 (NAD83) World Geodetic System of 1984 (WGS84). Projection and 1 000-meter grid:Universal Transverse Mercator, Zone 18T This map is not a legal document. Boundaries may be generalized for this map scale. Private lands within government reservations may not be shown. Obtain permission before entering private lands.

Imagery.... Roads..... Names..... ......NAIP, September 2017 - December 2017 U.S. Census Bureau, 2016 ......GNIS, 1979 - 2019 .....National Hydrography Dataset, 2002 - 2018 .....National Elevation Dataset, 2019 ....Multiple sources; see metadata file 2017 - 2018 Hydrography..... Contours.. Boundaries... ..FWS National Wetlands Inventory 1983 - 1984 Wetlands...