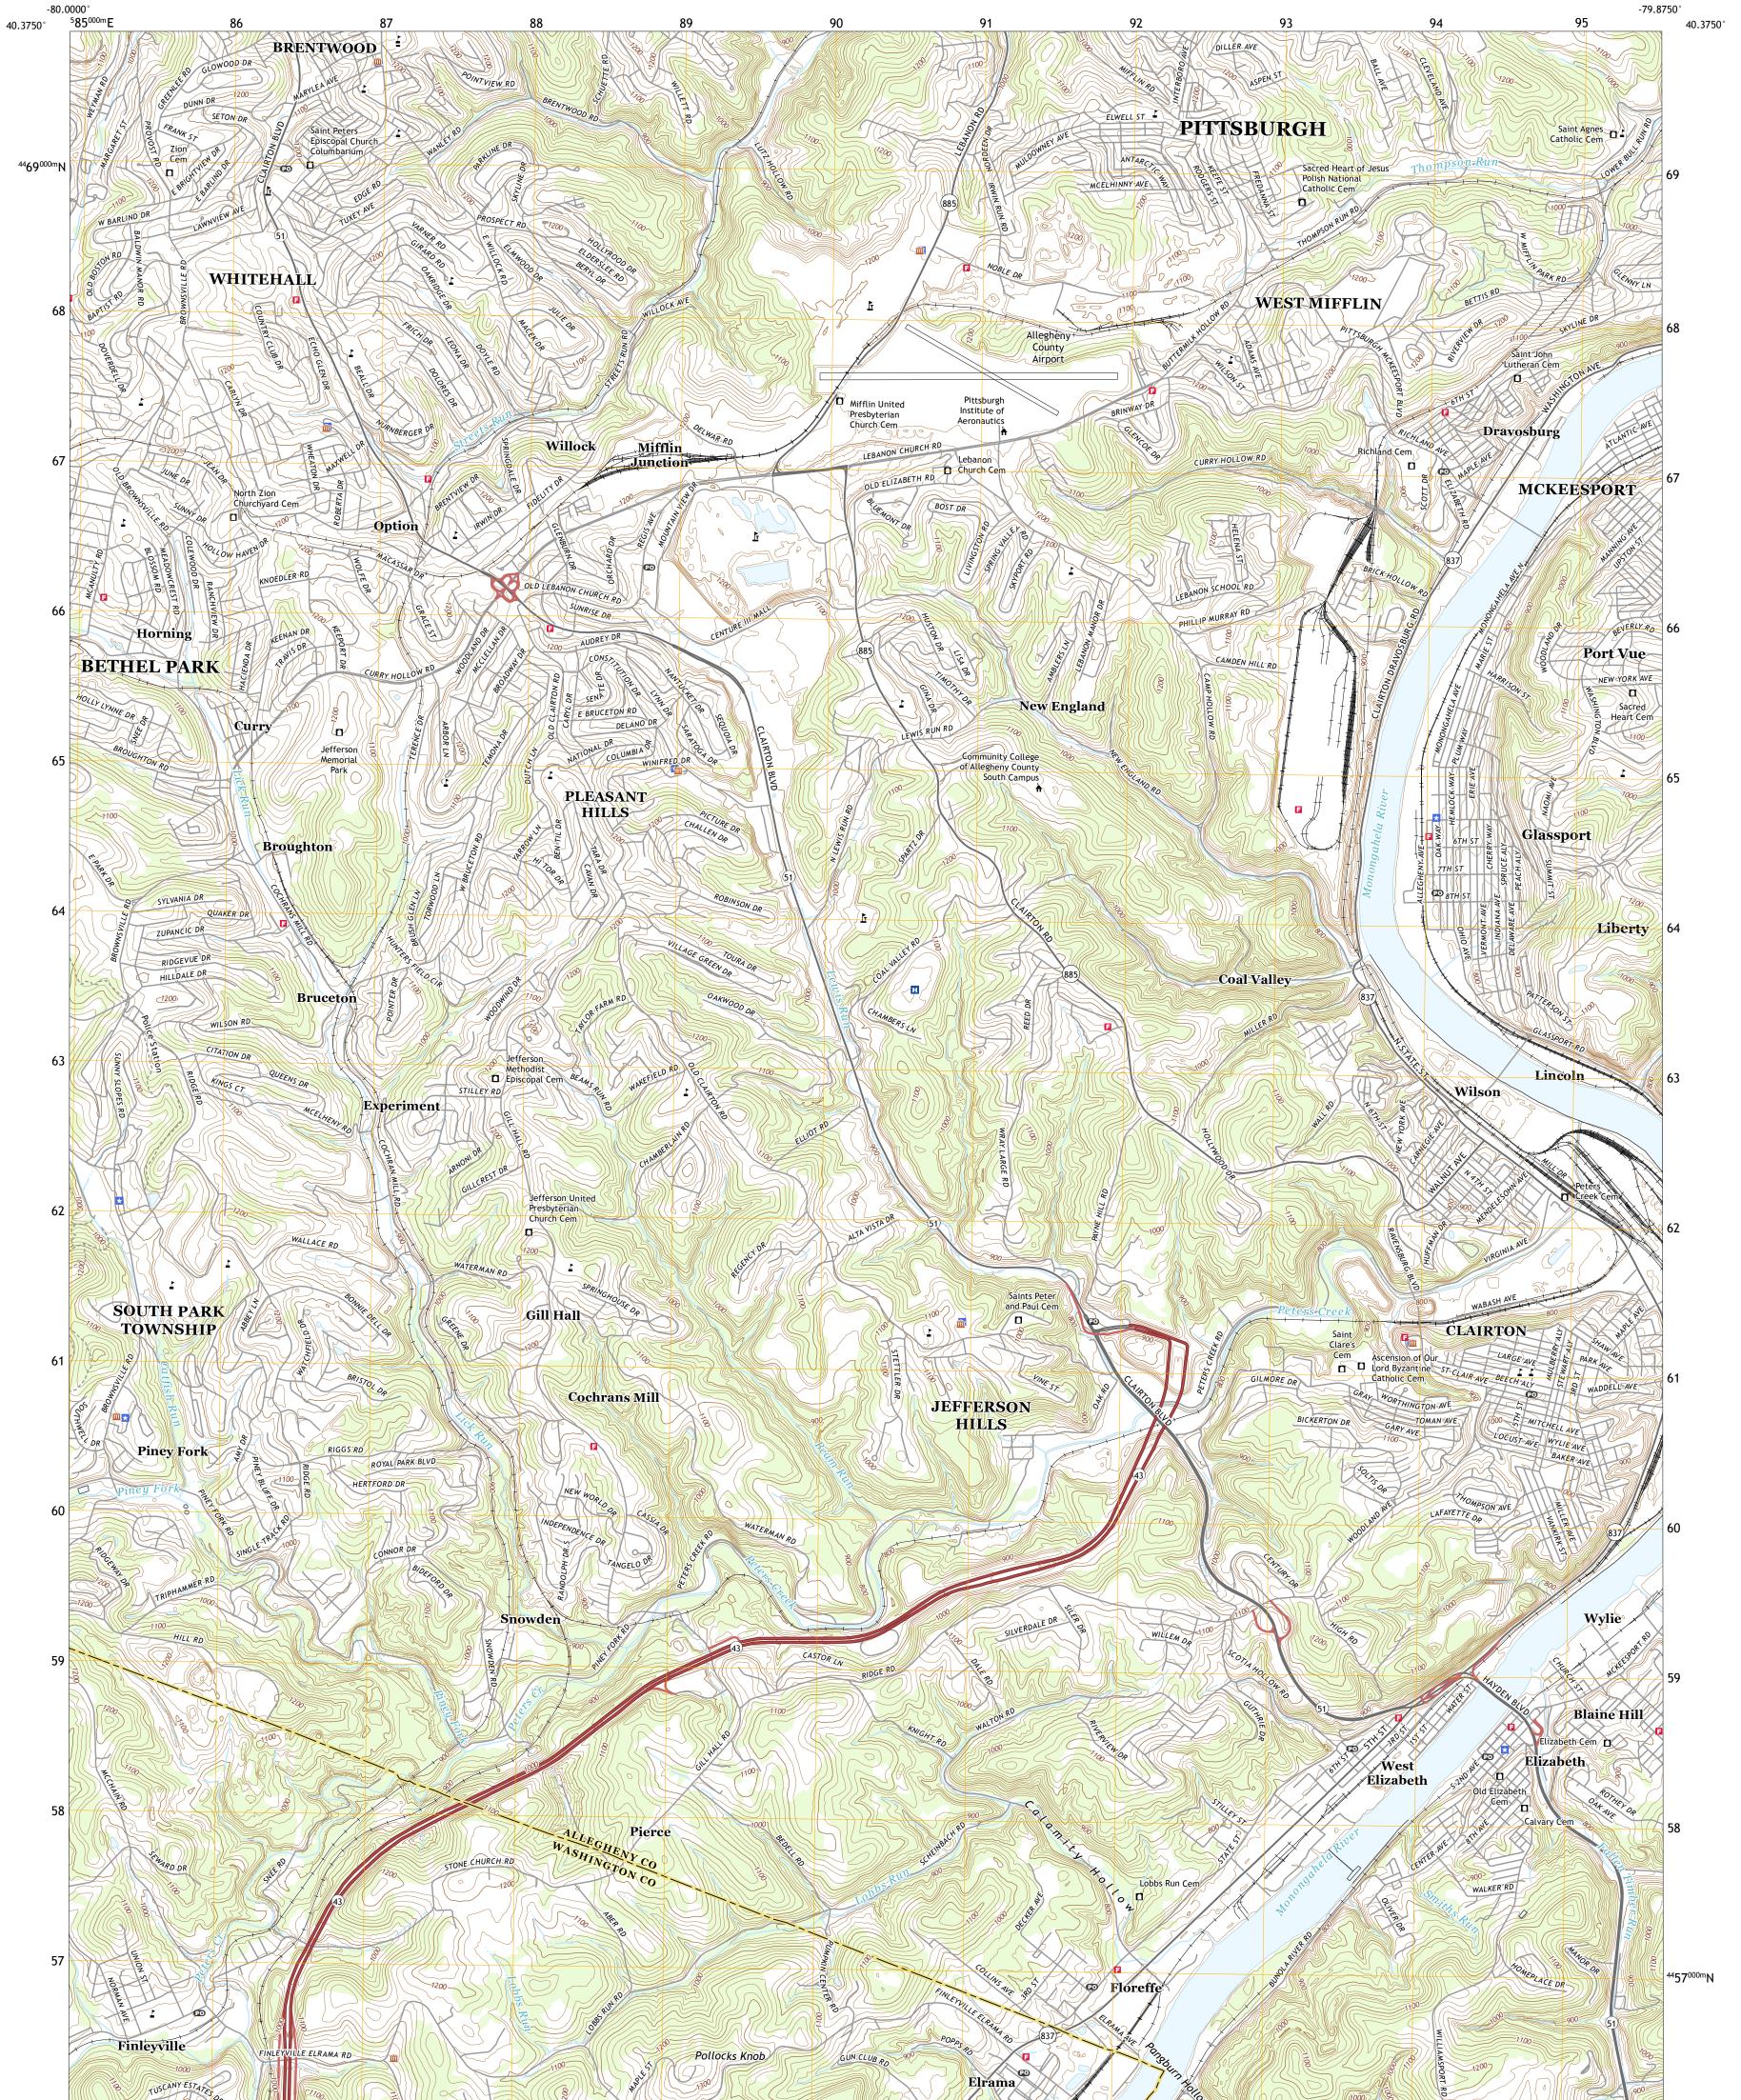

GLASSPORT QUADRANGLE PENNSYLVANIA 7.5-MINUTE SERIES

Produced by the United States Geological Survey North American Datum of 1983 (NAD83) World Geodetic System of 1984 (WGS84). Projection and 1 000-meter grid: Universal Transverse Mercator, Zone 17T This map is not a legal document. Boundaries may be generalized for this map scale. Private lands within government reservations may not be shown. Obtain permission before entering private lands.

Imagery... Roads..... ...NAIP, May 2017 - December 2017 Names.... .....National Hydrography Dataset, 2000 - 2019 .....National Elevation Dataset, 2010 ....Multiple sources; see metadata file 2017 - 2018 Hydrography..... Contours.. Boundaries... 1977 Wetlands.. ..FWS National Wetlands Inventory

## 

\_\_\_\_

State Route