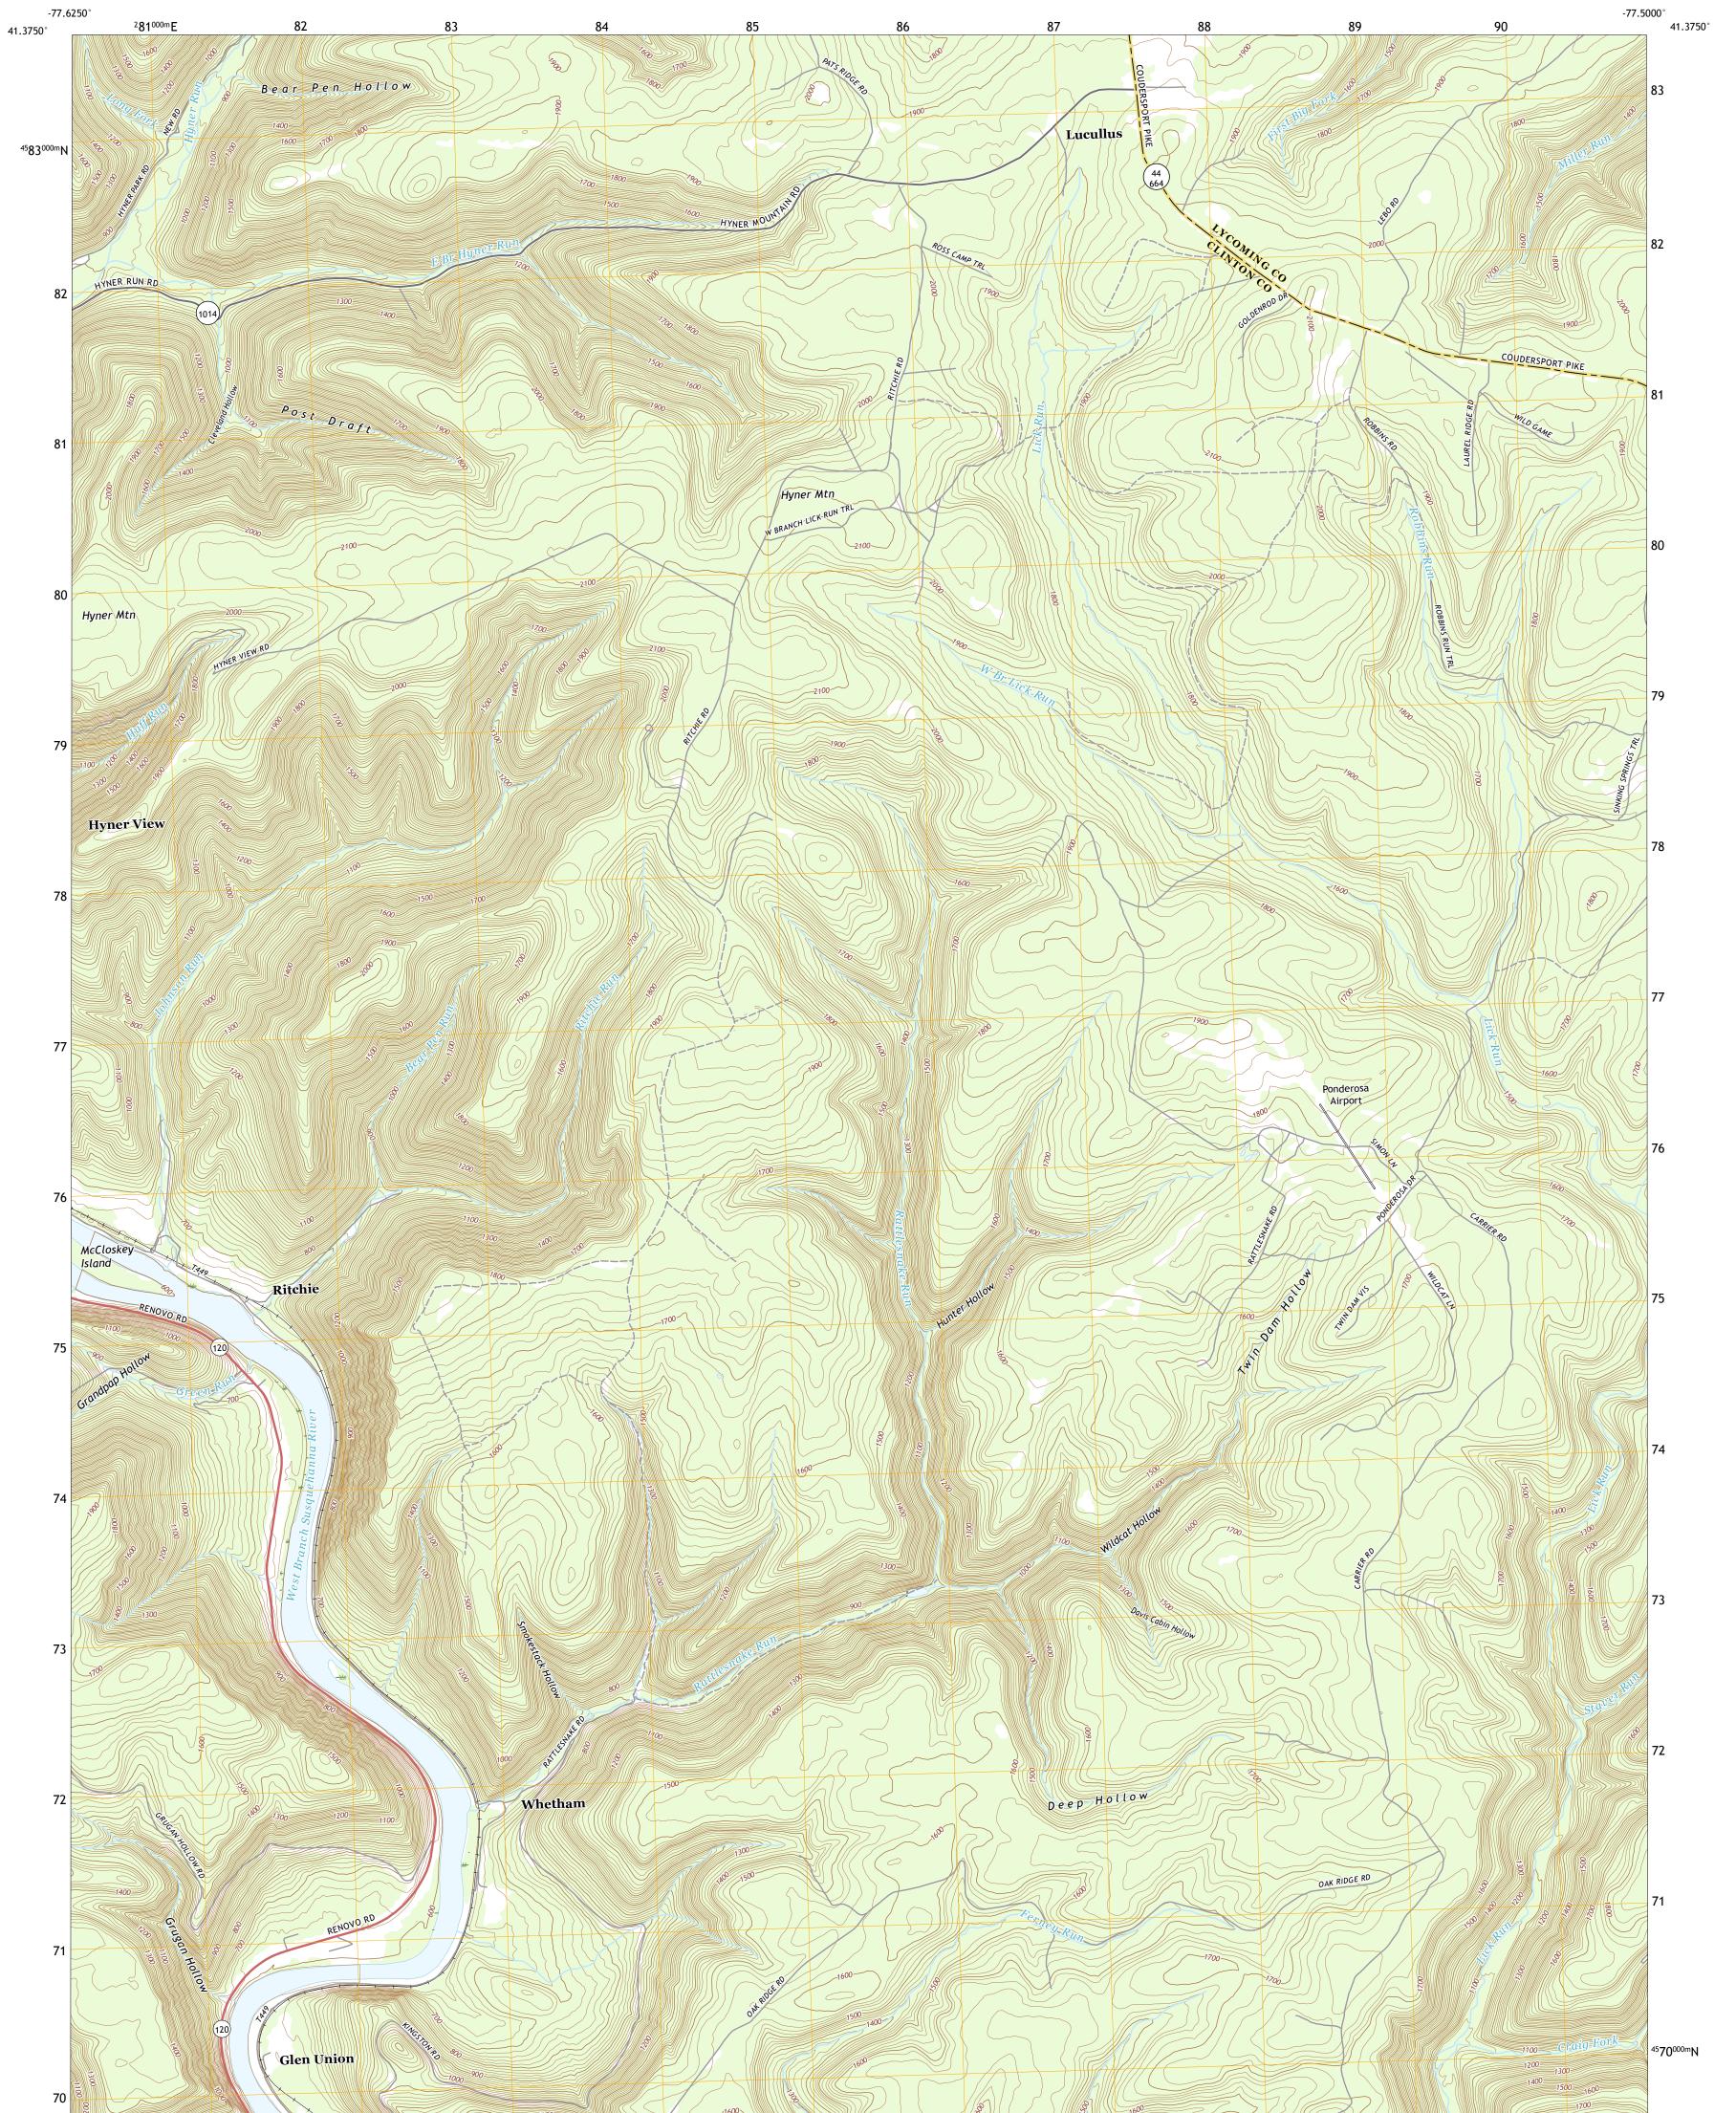

GLEN UNION QUADRANGLE PENNSYLVANIA 7.5-MINUTE SERIES

Produced by the United States Geological Survey North American Datum of 1983 (NAD83) World Geodetic System of 1984 (WGS84). Projection and 1 000-meter grid:Universal Transverse Mercator, Zone 18T This map is not a legal document. Boundaries may be generalized for this map scale. Private lands within government reservations may not be shown. Obtain permission before entering private lands.

 Imagery.......NAIP, June 2017 - December 2017

 Roads......U.S.
 Census

 Bureau,
 2016

 Names......GNIS, 1979 - 2016

 Hydrography......National
 Hydrography Dataset,

 Contours.....National
 Elevation

 Dataset,
 2010

 Boundaries......Multiple
 sources; see

 Wetlands......FWS
 National

 Wetlands
 Inventory

 1983