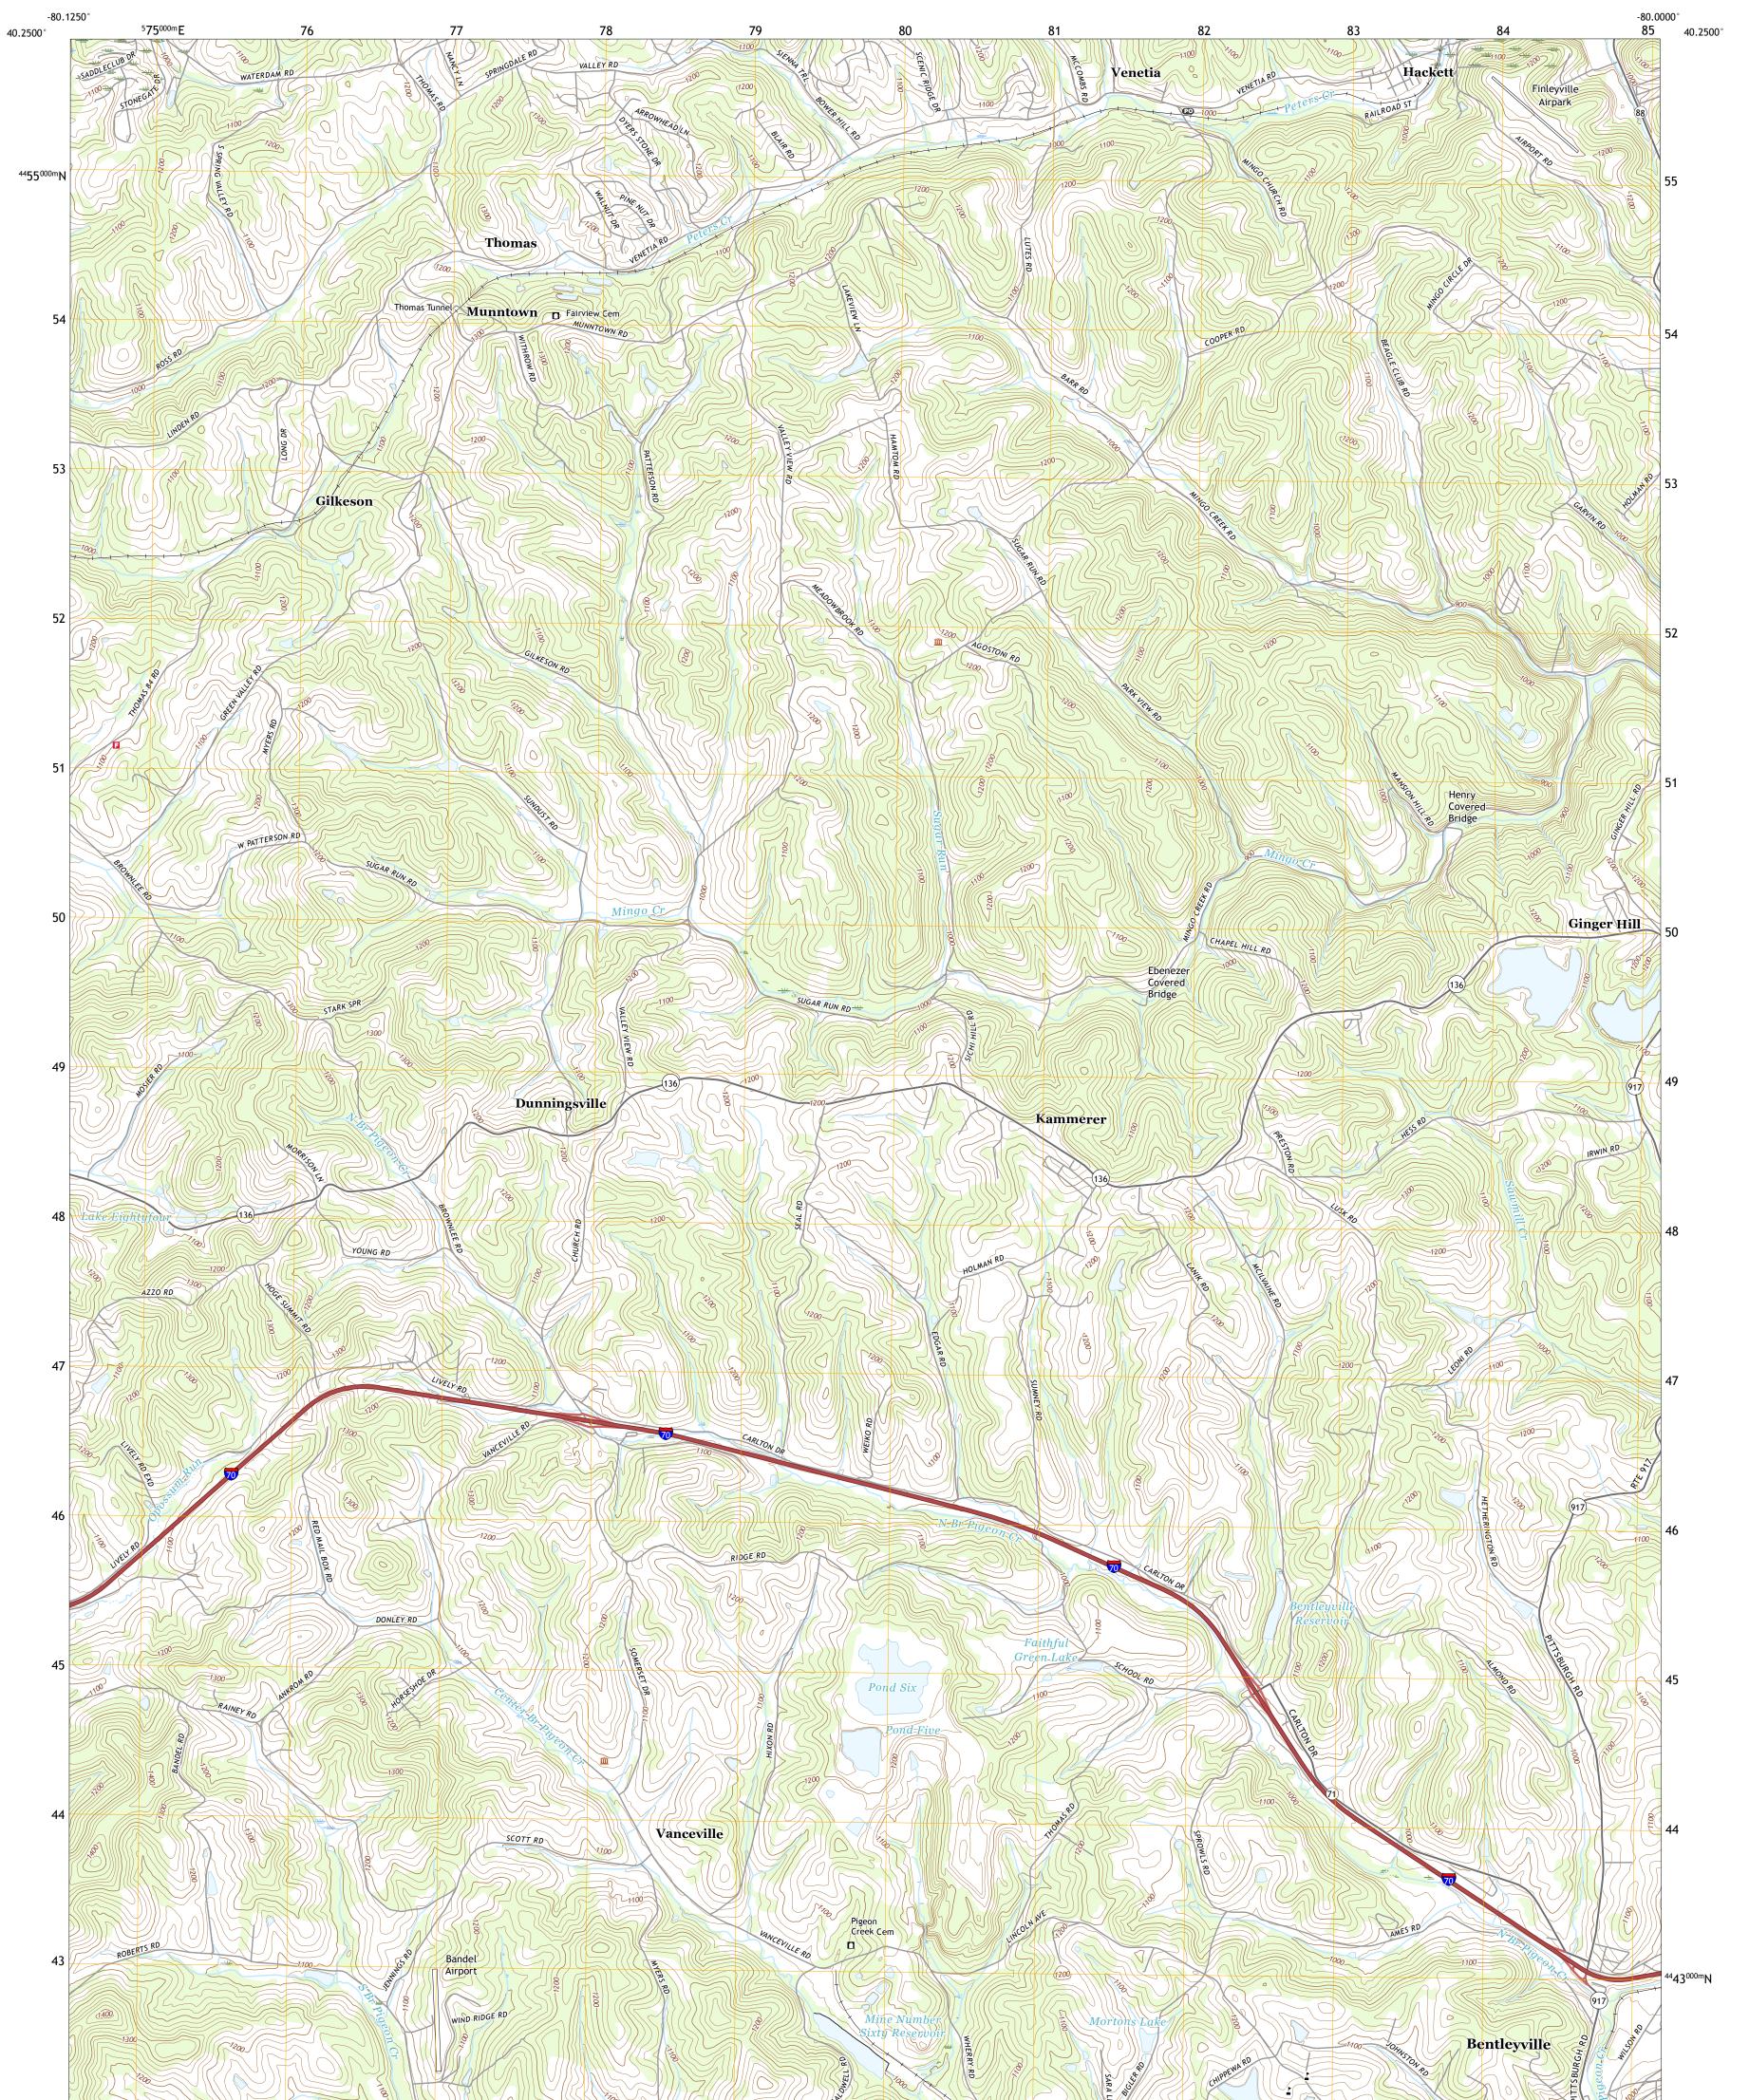

## U.S. DEPARTMENT OF THE INTERIOR U.S. GEOLOGICAL SURVEY

HACKETT QUADRANGLE PENNSYLVANIA - WASHINGTON COUNTY 7.5-MINUTE SERIES

Produced by the United States Geological Survey North American Datum of 1983 (NAD83) World Geodetic System of 1984 (WGS84). Projection and 1 000-meter grid:Universal Transverse Mercator, Zone 17T This map is not a legal document. Boundaries may be generalized for this map scale. Private lands within government reservations may not be shown. Obtain permission before entering private lands.

Imagery.... Roads..... Names..... Hydrography..... Contours.... Boundaries... ..FWS National Wetlands Inventory 1977 - 1982 Wetlands...

\_\_\_\_