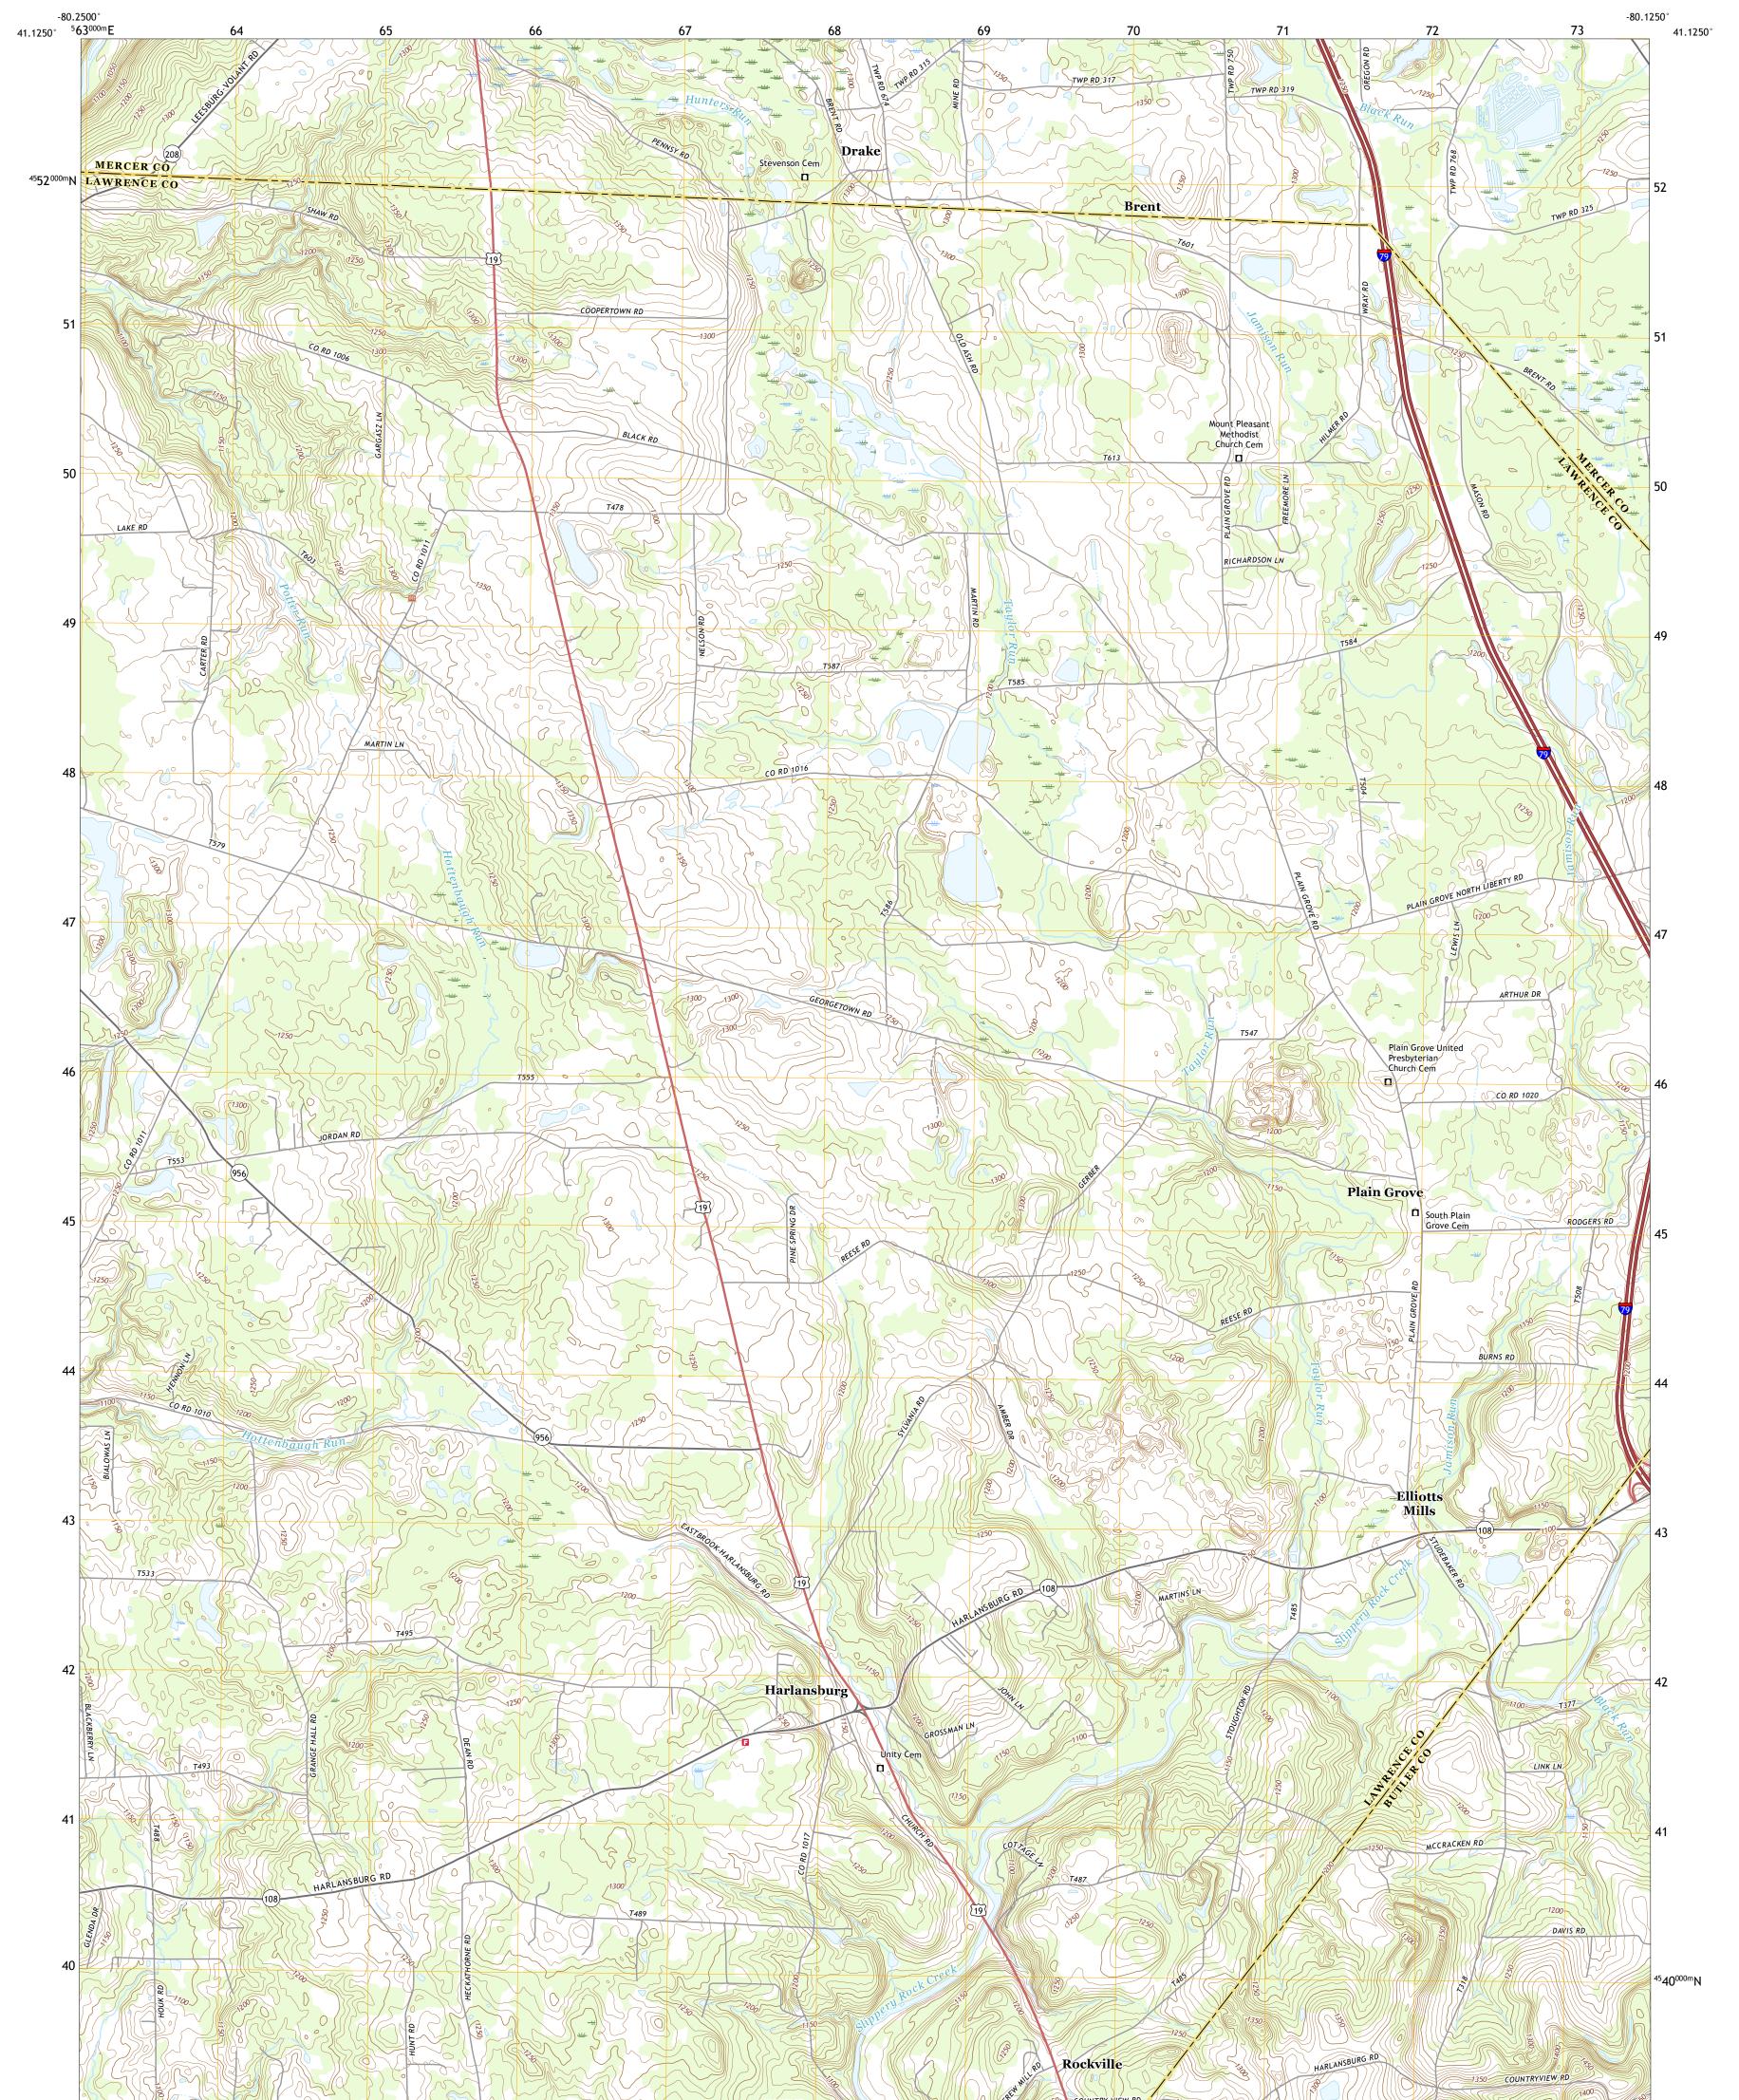

## U.S. DEPARTMENT OF THE INTERIOR U.S. GEOLOGICAL SURVEY

HARLANSBURG QUADRANGLE PENNSYLVANIA 7.5-MINUTE SERIES

Produced by the United States Geological Survey North American Datum of 1983 (NAD83) World Geodetic System of 1984 (WGS84). Projection and 1 000-meter grid:Universal Transverse Mercator, Zone 17T This map is not a legal document. Boundaries may be generalized for this map scale. Private lands within government reservations may not be shown. Obtain permission before entering private lands.

Imagery.... Roads..... Names..... Hydrography..... Contours.. Boundaries... ..FWS National Wetlands Inventory 1977 - 1982 Wetlands...

## NSN. 7 6 4 3 0 1 6 3 9 1 4 6 2 NGA REF NO. US GS X 2 4 K 1 9 3 3 8

\_\_\_\_