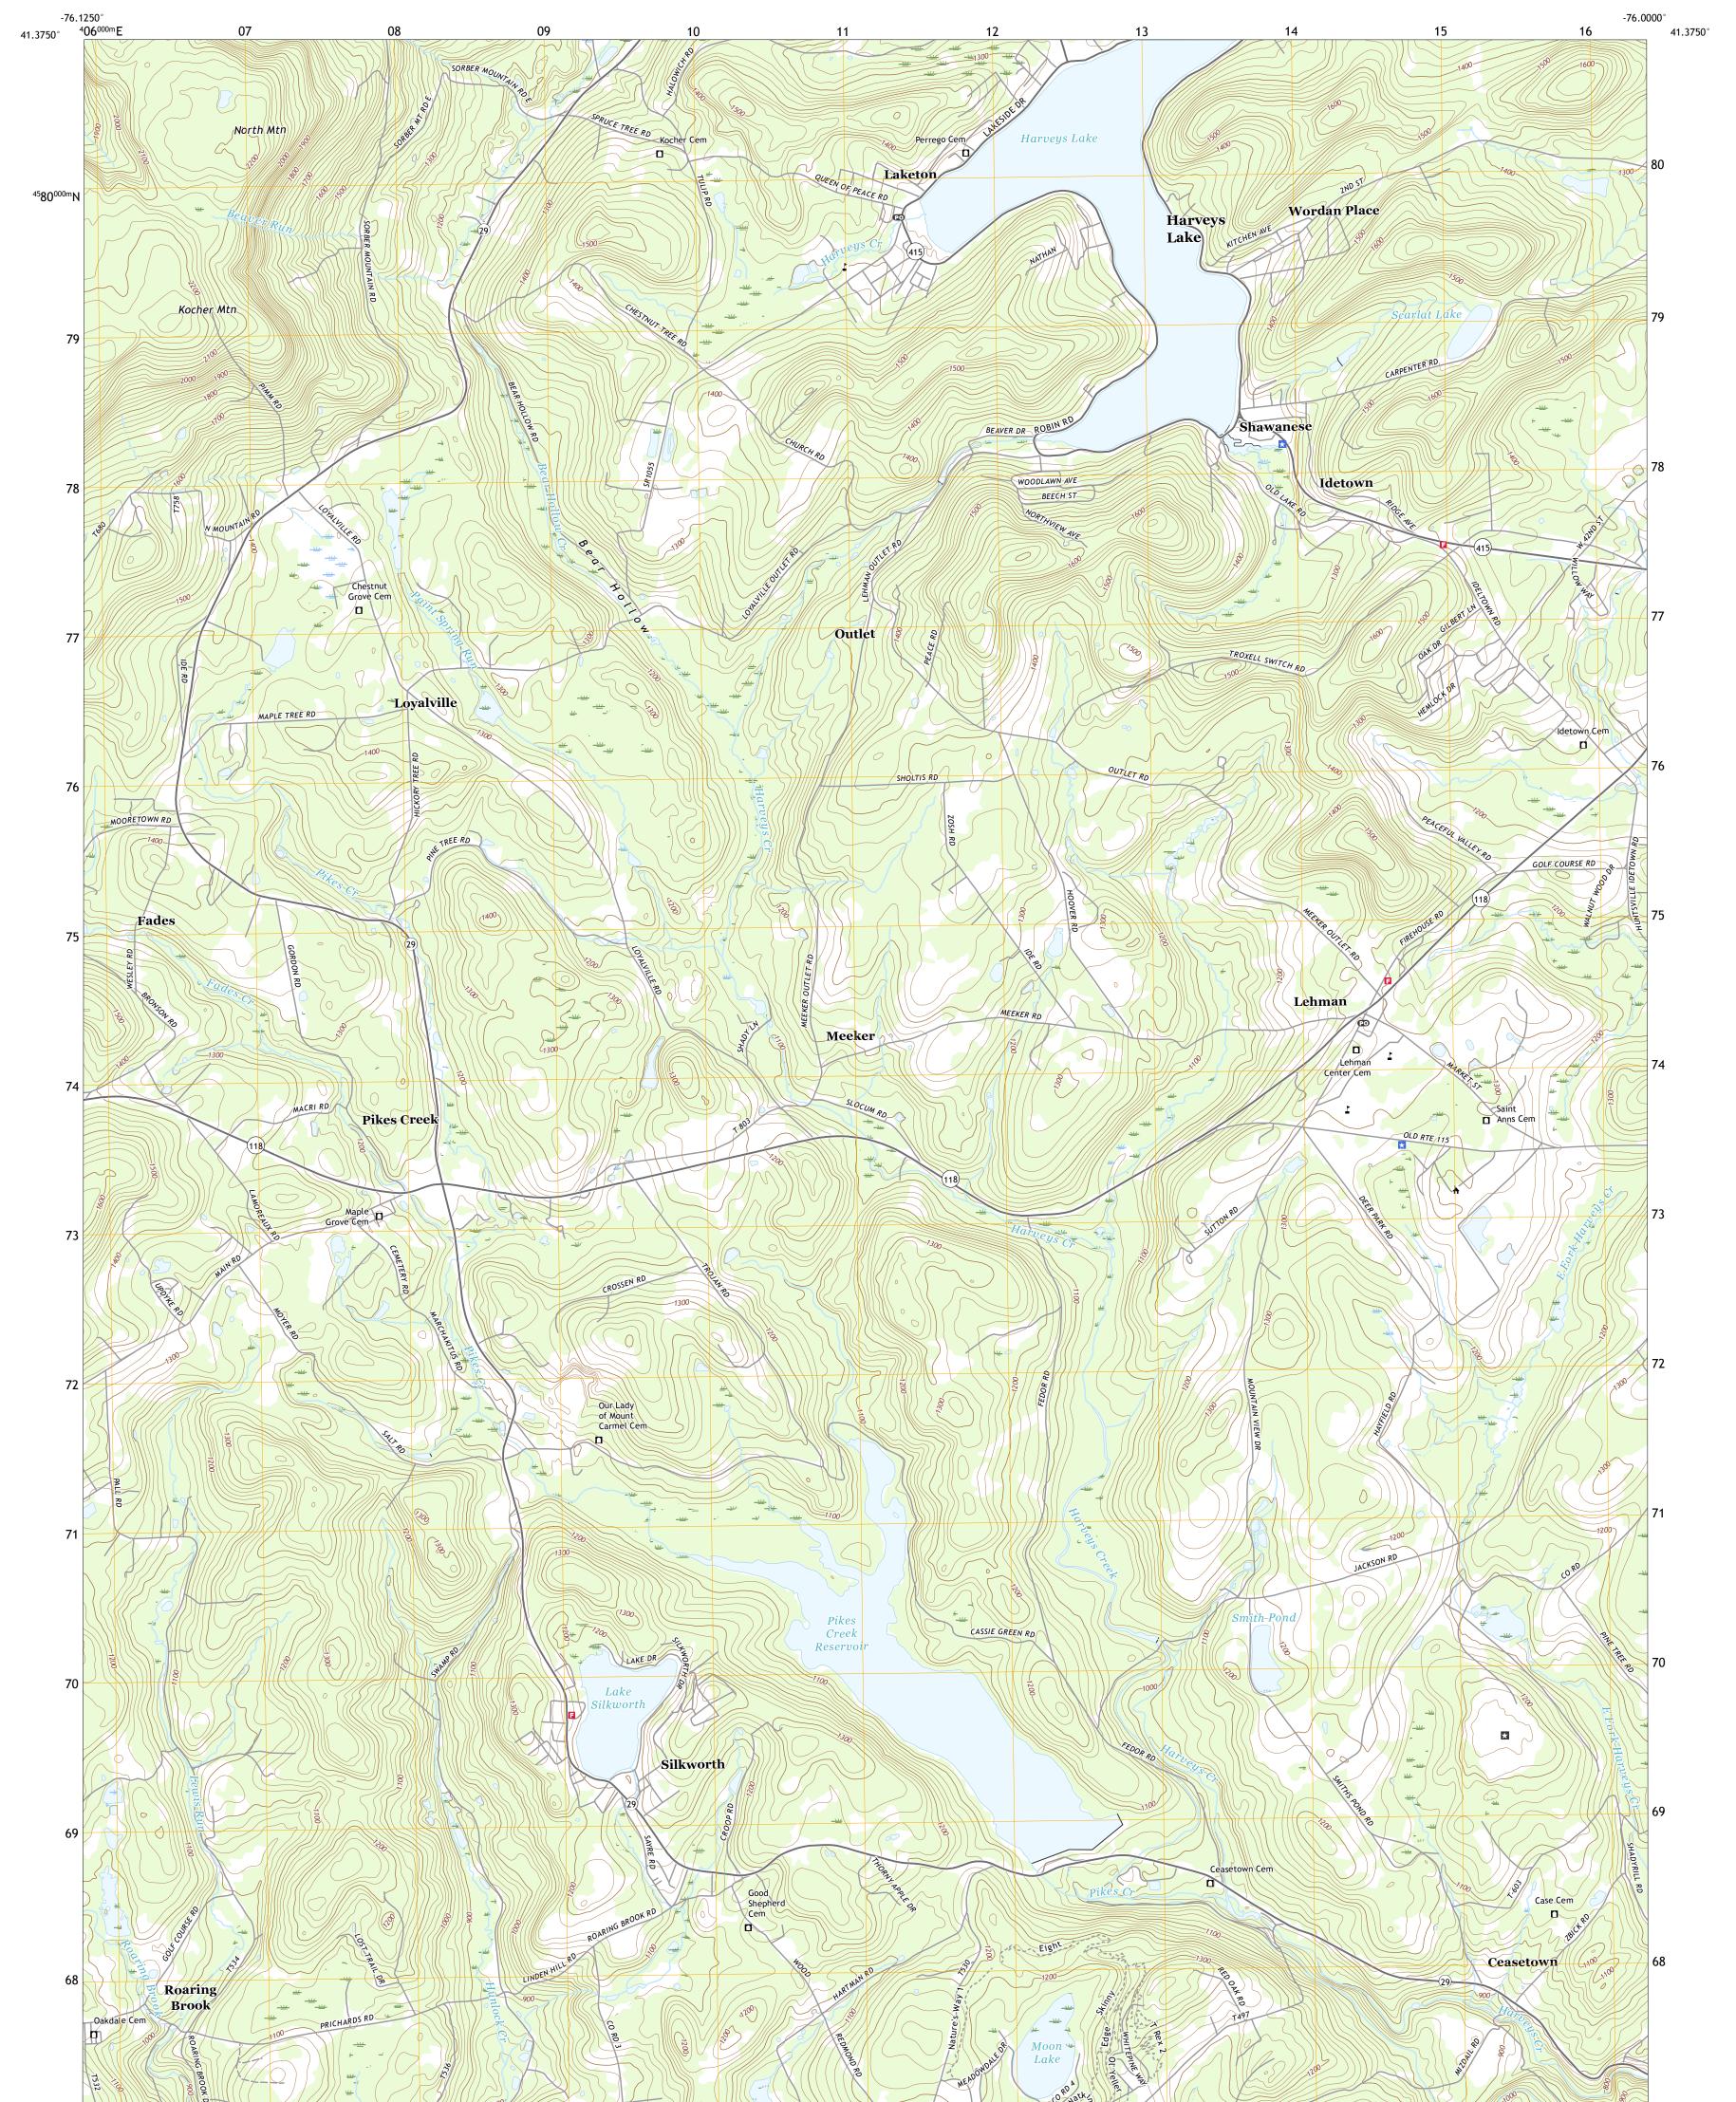

Produced by the United States Geological Survey North American Datum of 1983 (NAD83) World Geodetic System of 1984 (WGS84). Projection and 1 000-meter grid:Universal Transverse Mercator, Zone 18T This map is not a legal document. Boundaries may be generalized for this map scale. Private lands within government reservations may not be shown. Obtain permission before entering private lands.

 Imagery.......NAIP, May 2017 - December 2017

 Roads......U.S.
 Census
 Bureau, 2016

 Names......GNIS, 1979 - 2019

 Hydrography.....National Hydrography Dataset, 1899 - 2018

 Contours.....National Elevation Dataset, 2000 - 2001

 Boundaries......Multiple sources; see metadata file 2017 - 2018

 Wetlands......FWS
 National
 Wetlands
 Inventory
 1976