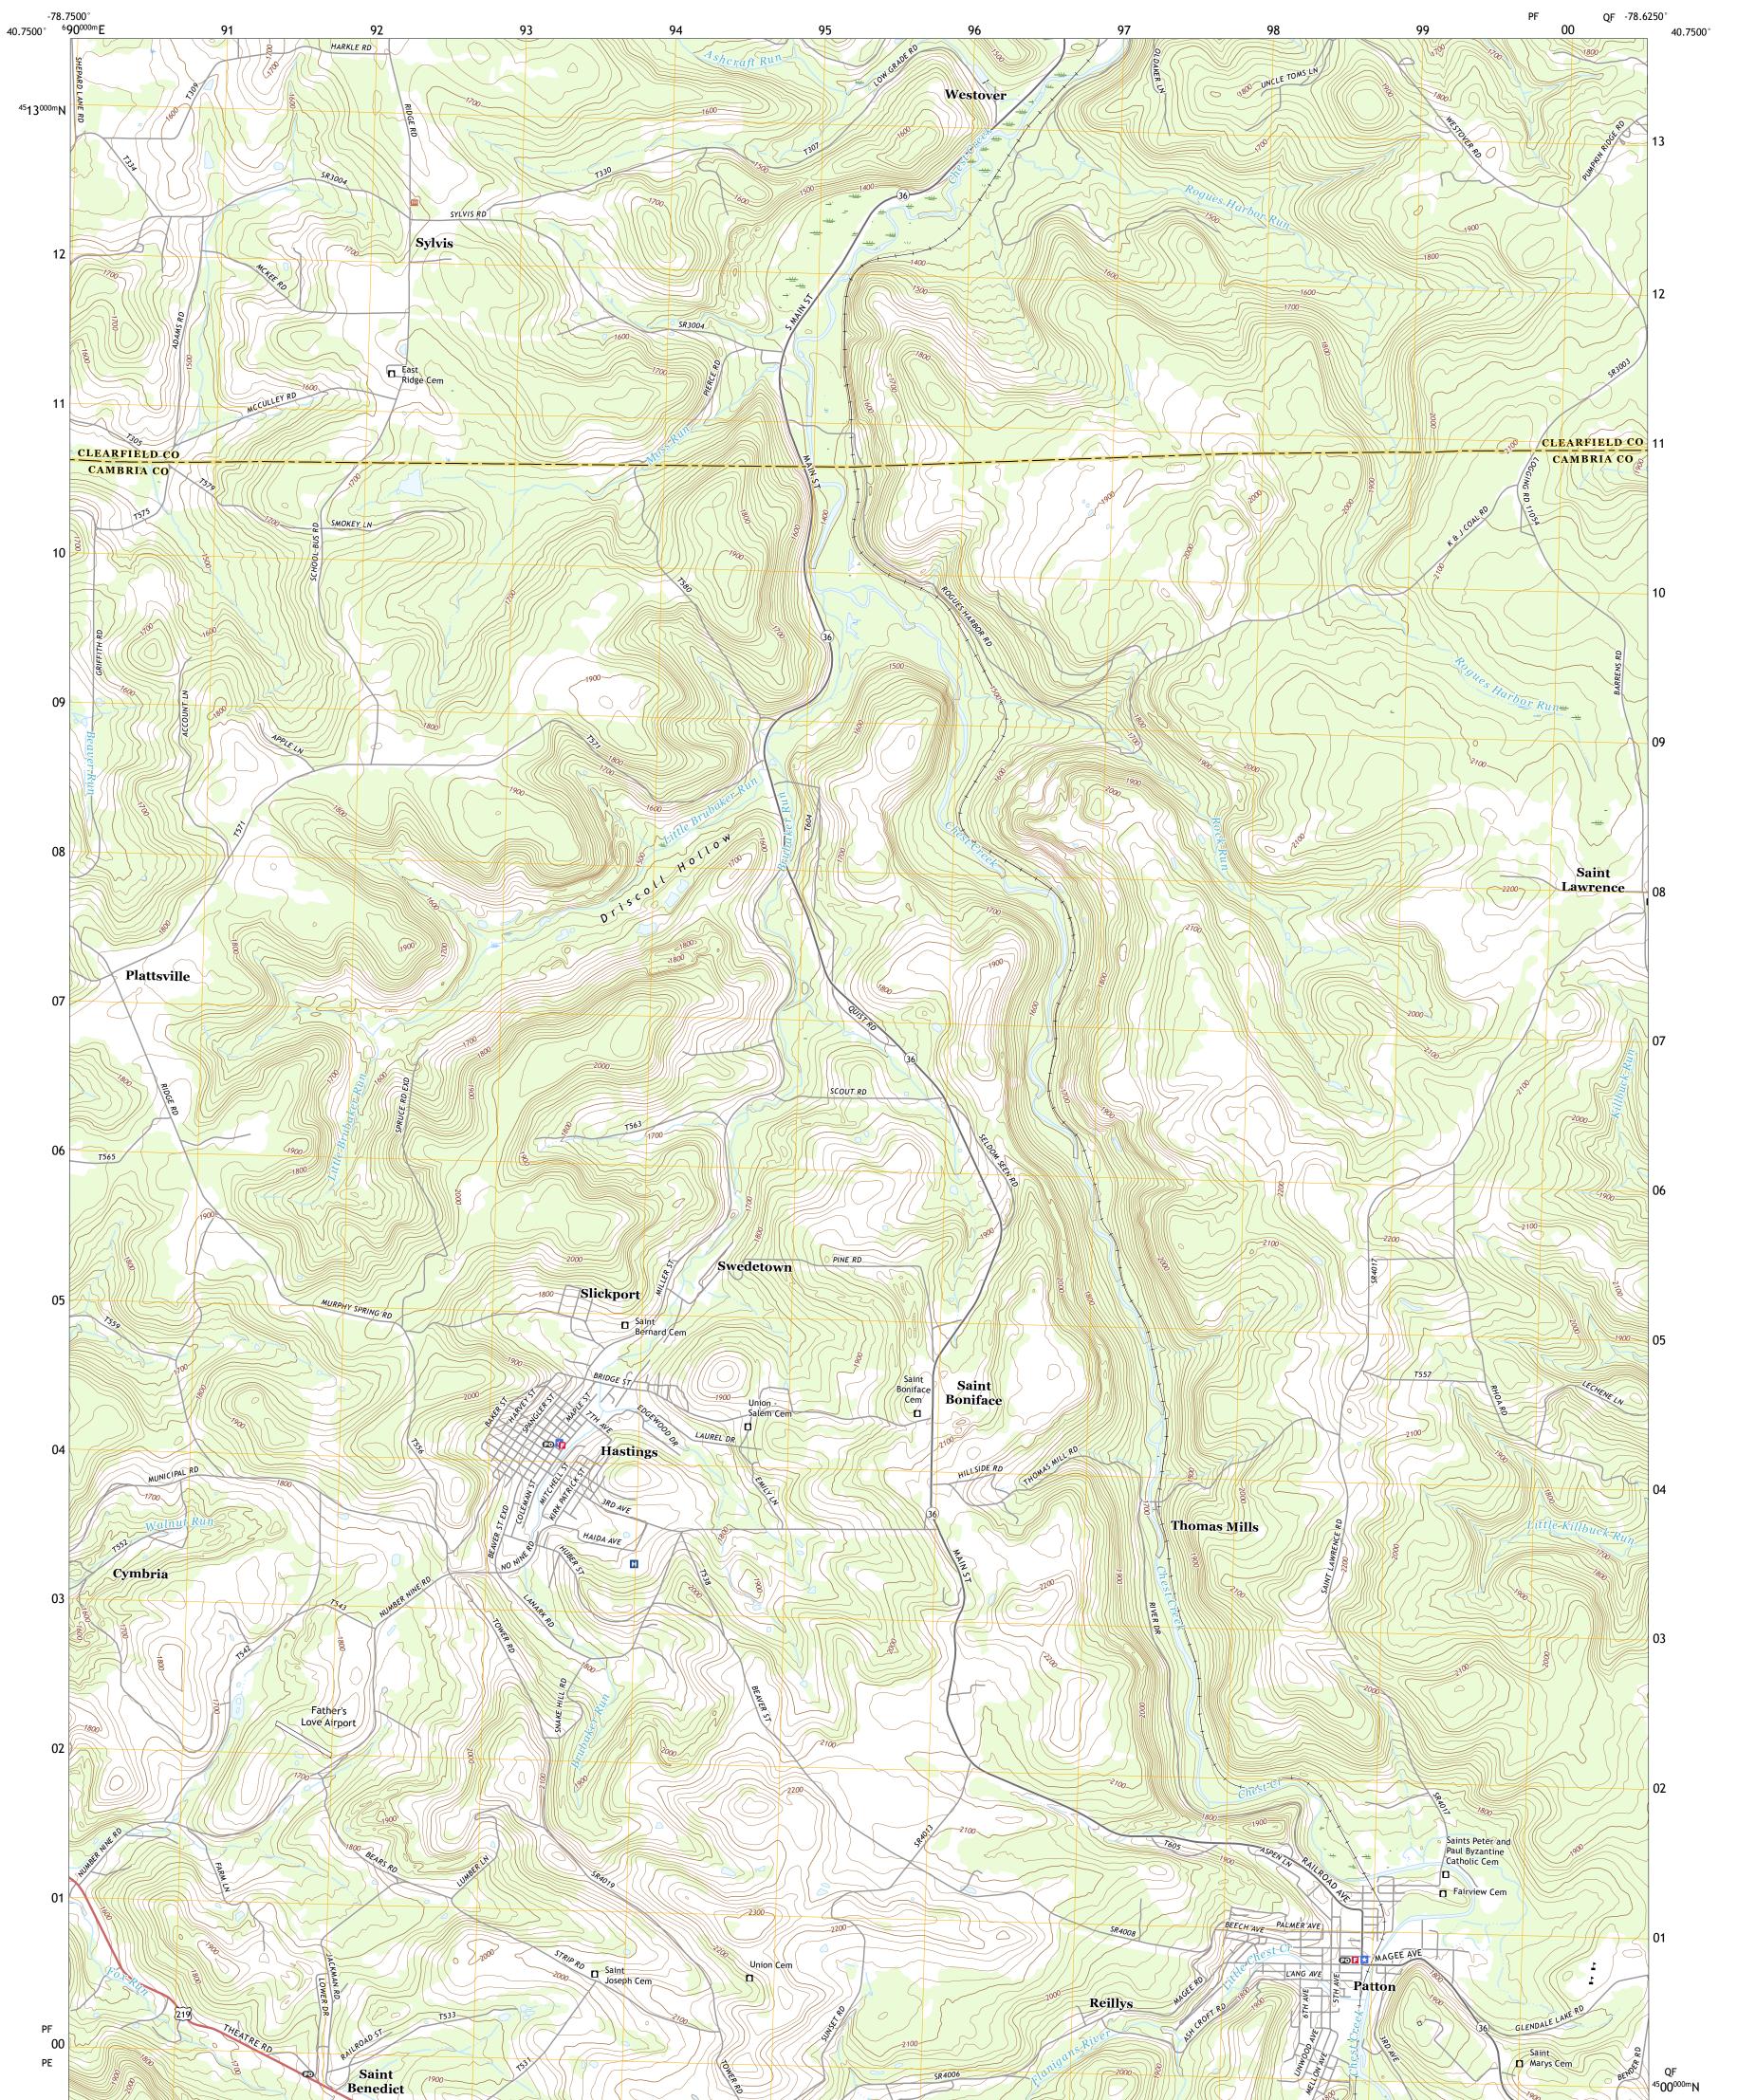

HASTINGS QUADRANGLE PENNSYLVANIA 7.5-MINUTE SERIES

Produced by the United States Geological Survey North American Datum of 1983 (NAD83) World Geodetic System of 1984 (WGS84). Projection and 1 000-meter grid:Universal Transverse Mercator, Zone 17T This map is not a legal document. Boundaries may be generalized for this map scale. Private lands within government reservations may not be shown. Obtain permission before entering private lands.