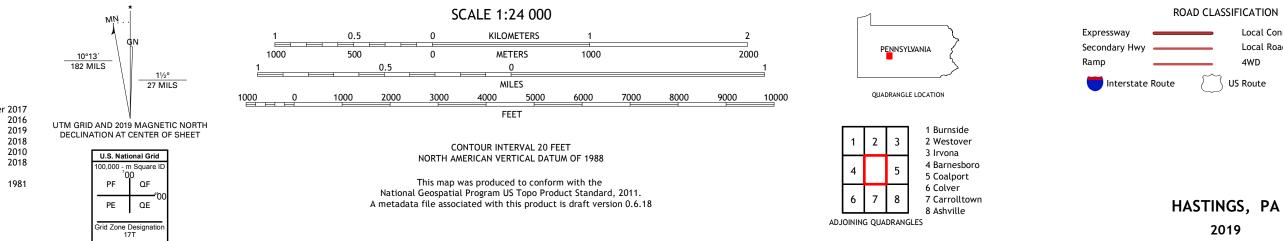

ANGLE PENNSYLVANIA 7.5-MINUTE SERIES





Produced by the United States Geological Survey North American Datum of 1983 (NAD83) World Geodetic System of 1984 (WGS84). Projection and 1 000-meter grid:Universal Transverse Mercator, Zone 17T This map is not a legal document. Boundaries may be generalized for this map scale. Private lands within government reservations may not be shown. Obtain permission before entering private lands.

Imagery.... Roads..... Names..... ......NAIP, September 2017 - December 2017 U.S. Census Bureau, 2016 .....GNIS, 1979 - 2019 2016 - 2019 2018 2010 2018 .....National Hydrography Dataset, 1899 .....National Elevation Dataset, ....Multiple sources; see metadata file 2017 -Hydrography..... Contours.. Boundaries... 1981 Wetlands... ..FWS National Wetlands Inventory



## NSN. 7643016391469

Local Connector

\_\_\_\_

State Route

Local Road

4WD