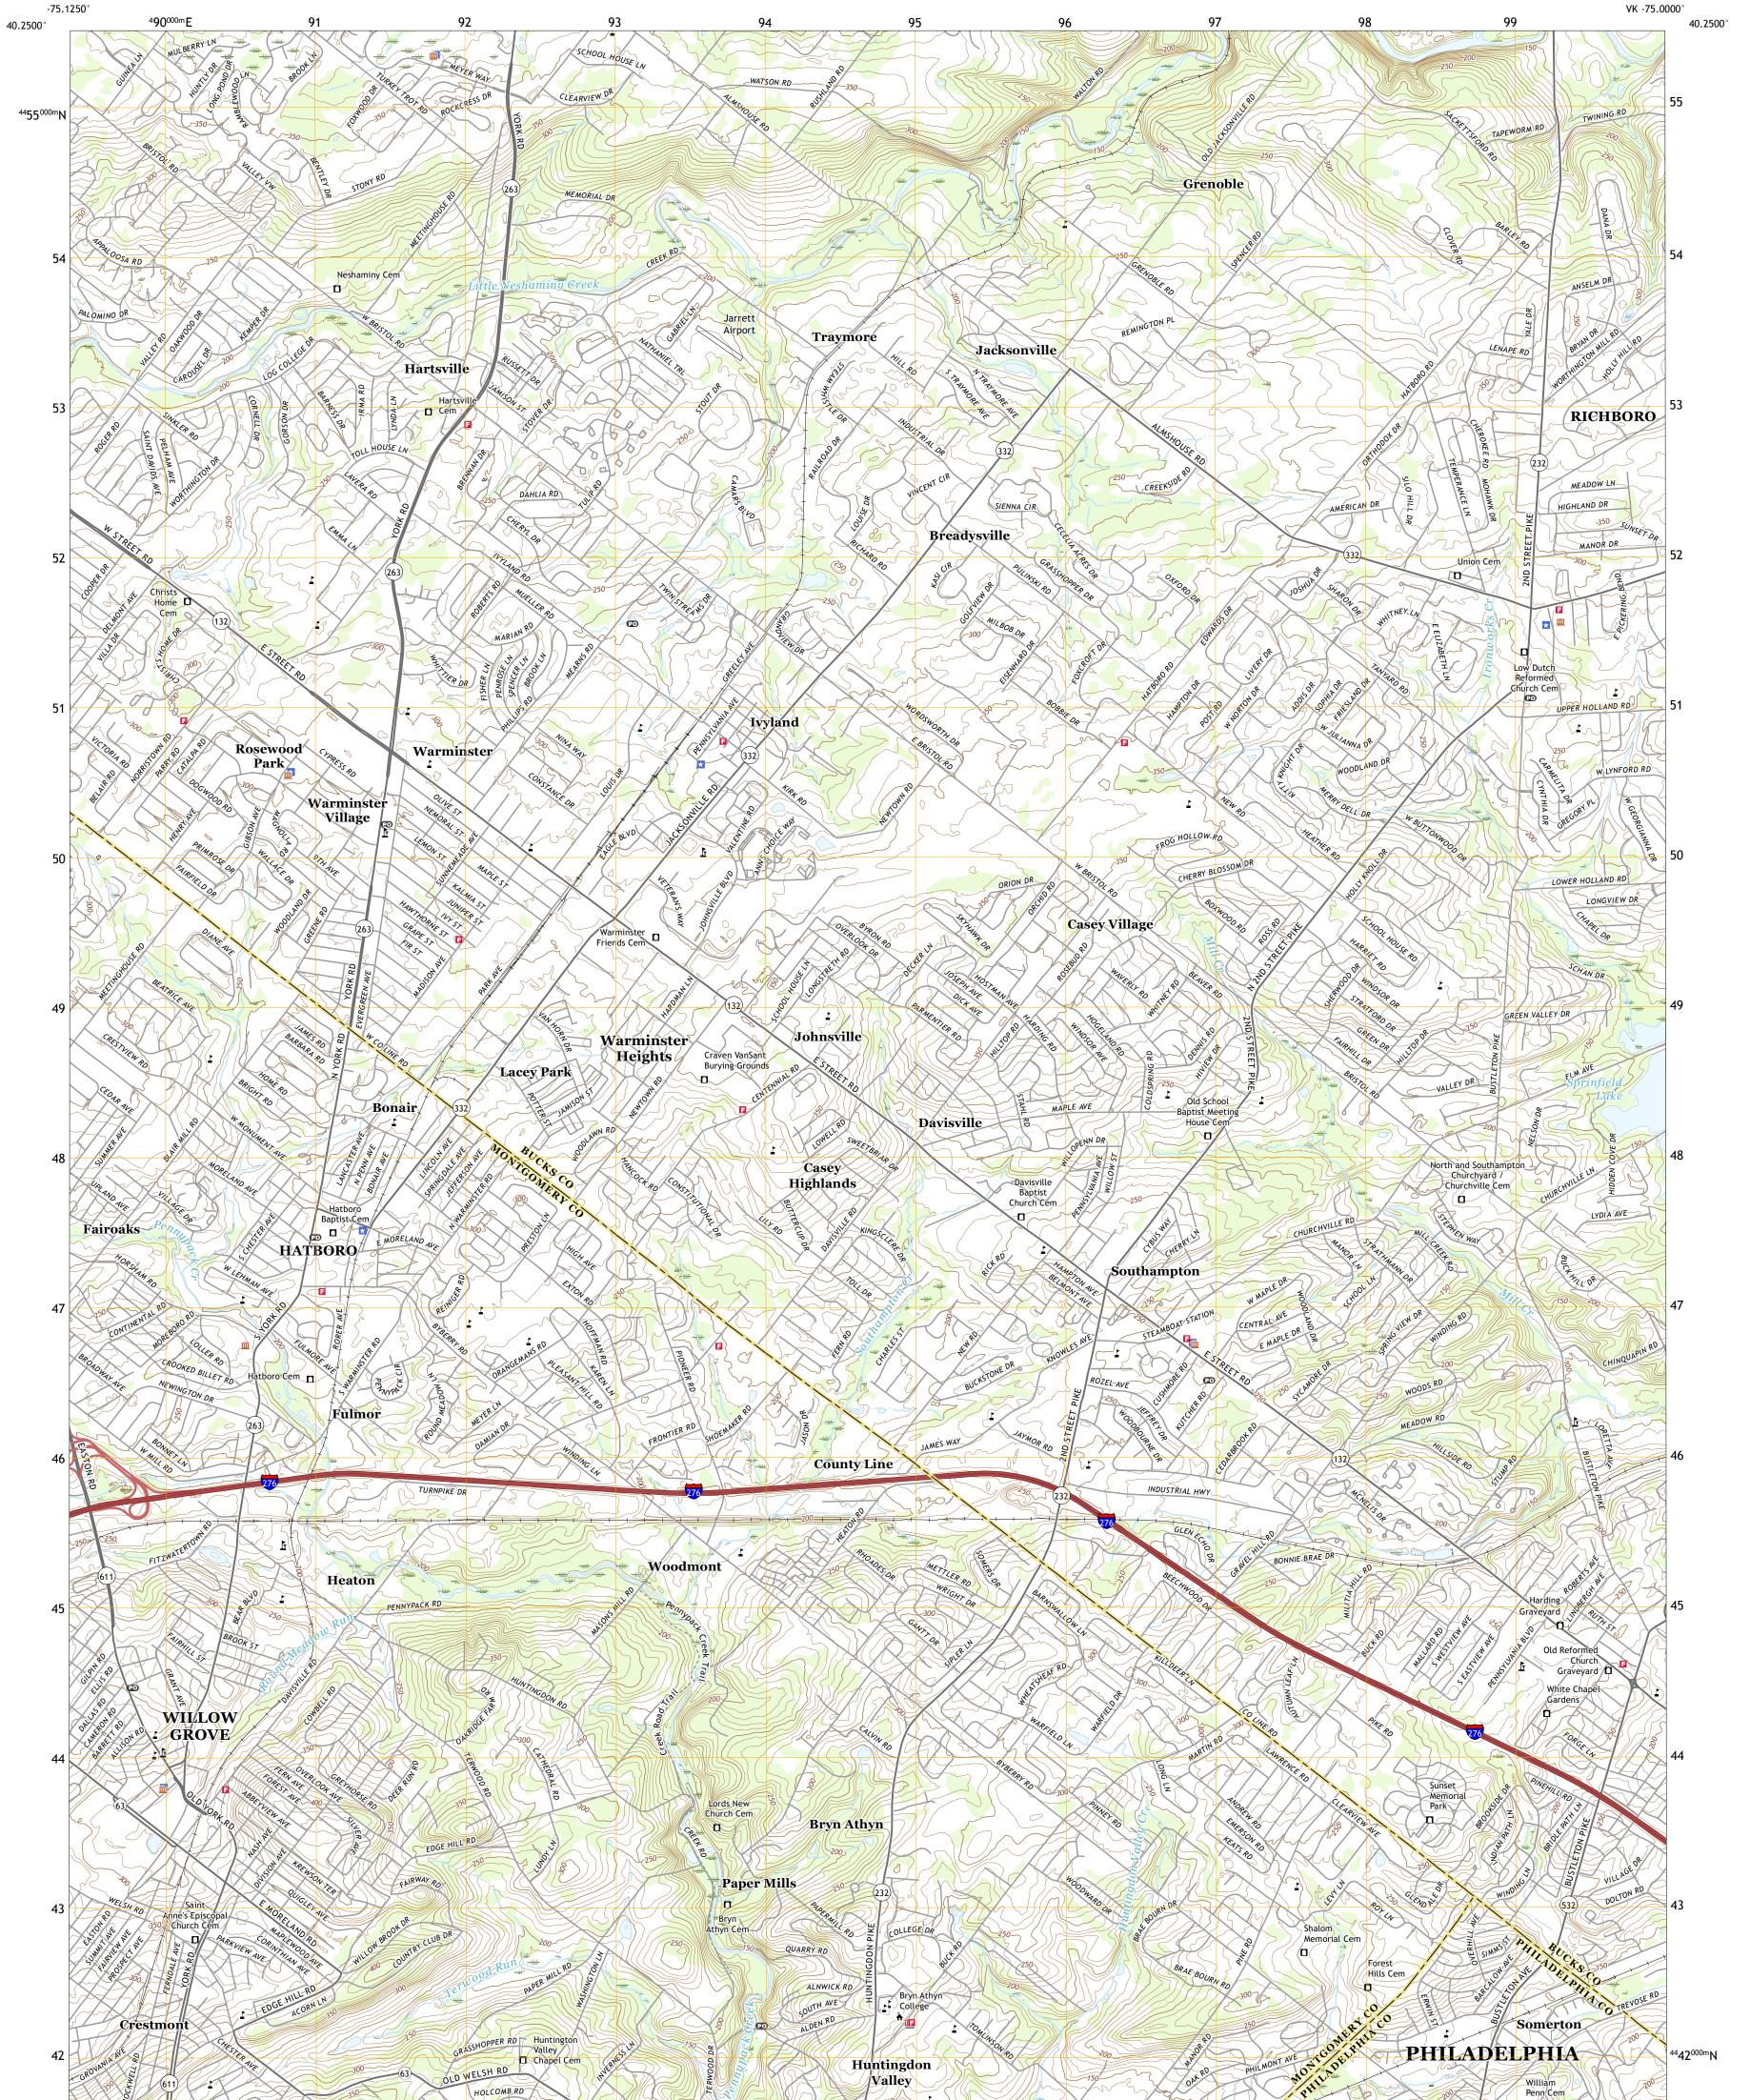

## U.S. DEPARTMENT OF THE INTERIOR U.S. GEOLOGICAL SURVEY

HATBORO QUADRANGLE PENNSYLVANIA 7.5-MINUTE SERIES

Produced by the United States Geological Survey North American Datum of 1983 (NAD83) World Geodetic System of 1984 (WGS84). Projection and 1 000-meter grid: Universal Transverse Mercator, Zone 18T This map is not a legal document. Boundaries may be generalized for this map scale. Private lands within government reservations may not be shown. Obtain permission before entering private lands.

Imagery... Roads..... ...NAIP, June 2017 - December 2017 U.S. Census Bureau, 2016 .....GNIS, 1979 - 2019 Names.... .....National Hydrography Dataset, 2001 - 2018 .....National Elevation Dataset, 2011 - 2017 ....Multiple sources; see metadata file 2017 - 2018 Hydrography..... Contours.. Boundaries... ..FWS National Wetlands Inventory 1981 - 2013 Wetlands...

State Route