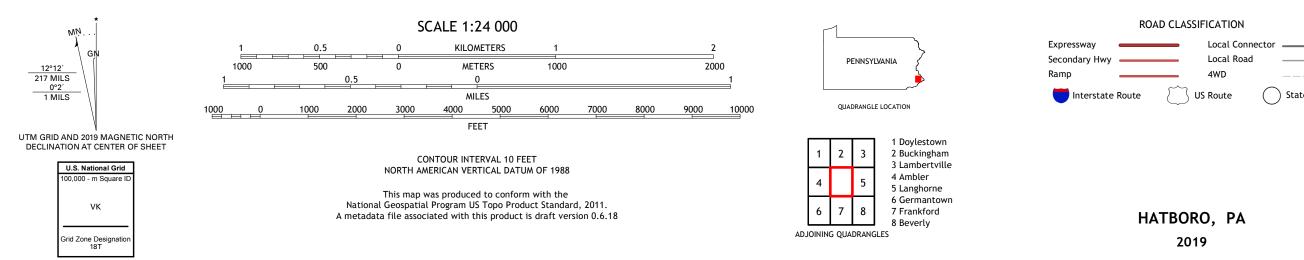

## U.S. DEPARTMENT OF THE INTERIOR U.S. GEOLOGICAL SURVEY

HATBORO QUADRANGLE PENNSYLVANIA 7.5-MINUTE SERIES

Produced by the United States Geological Survey North American Datum of 1983 (NAD83) World Geodetic System of 1984 (WGS84). Projection and 1 000-meter grid: Universal Transverse Mercator, Zone 18T This map is not a legal document. Boundaries may be generalized for this map scale. Private lands within government reservations may not be shown. Obtain permission before entering private lands.