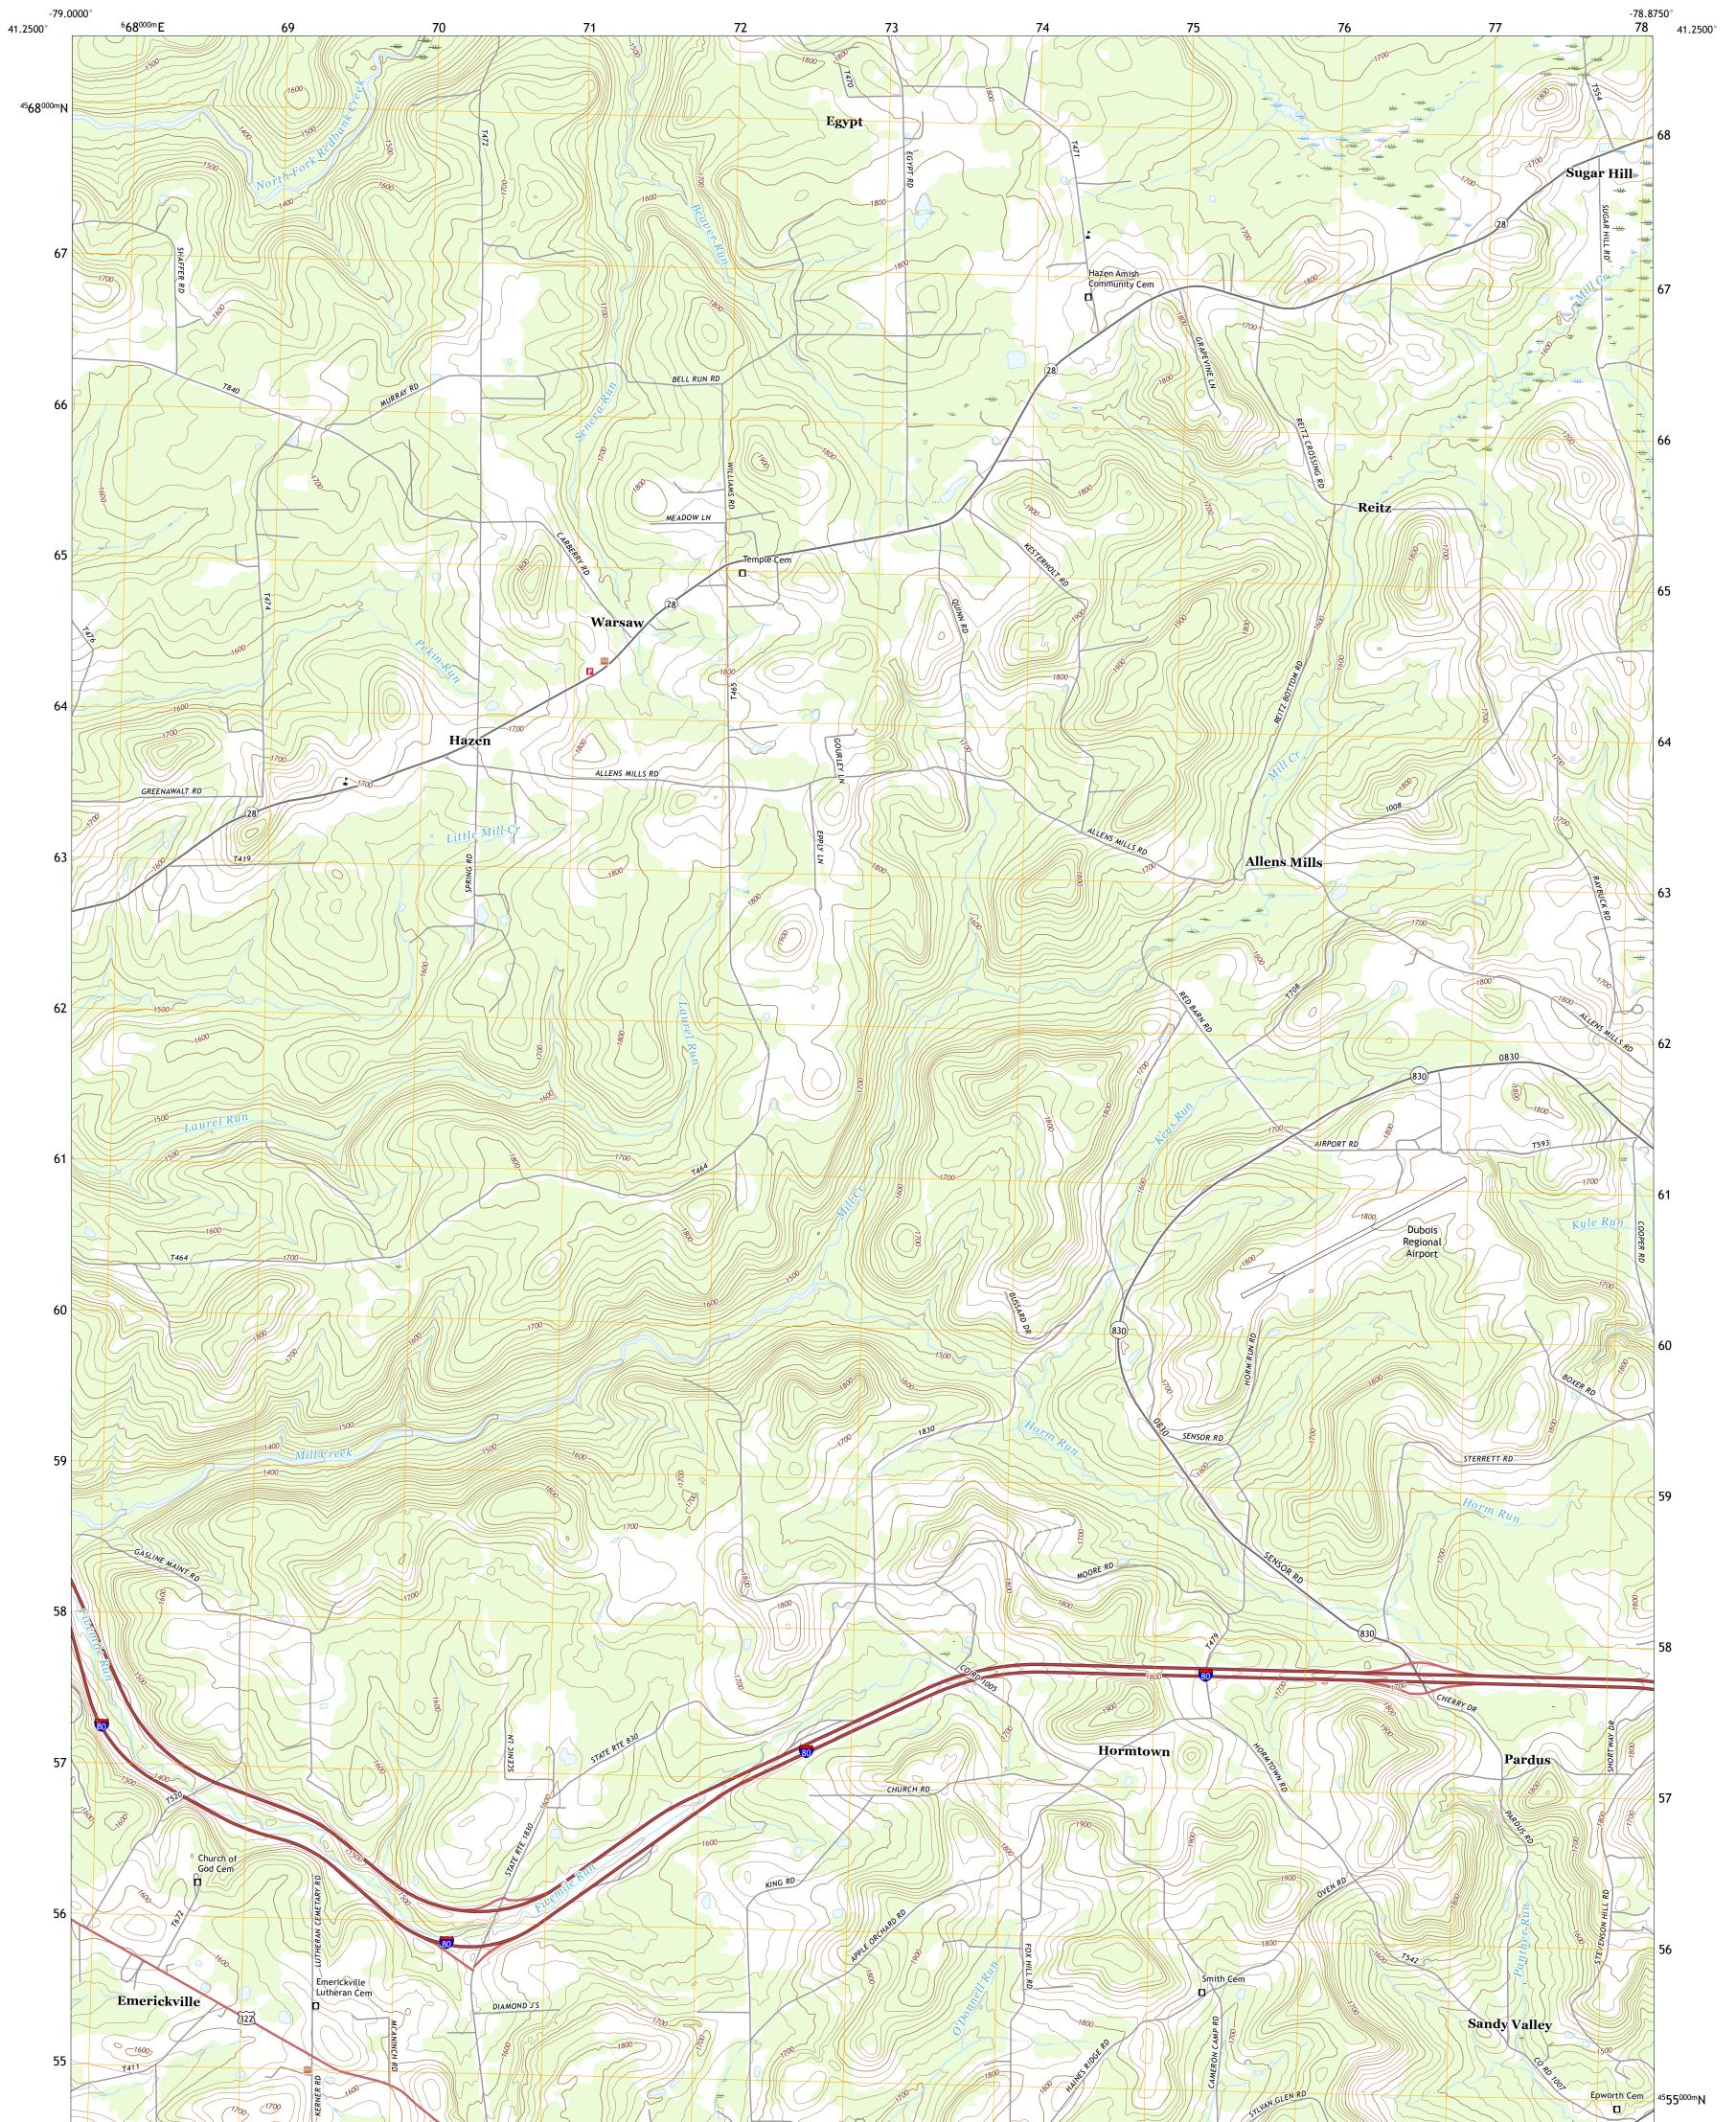

## U.S. DEPARTMENT OF THE INTERIOR U.S. GEOLOGICAL SURVEY

HAZEN QUADRANGLE PENNSYLVANIA - JEFFERSON COUNTY 7.5-MINUTE SERIES

Produced by the United States Geological Survey North American Datum of 1983 (NAD83) World Geodetic System of 1984 (WGS84). Projection and 1 000-meter grid:Universal Transverse Mercator, Zone 17T This map is not a legal document. Boundaries may be generalized for this map scale. Private lands within government reservations may not be shown. Obtain permission before entering private lands.

.....NAIP, June 2017 - December 2017 ......GNIS, 1979 - 2019 .......National Hydrography Dataset, 1899 - 2019 .....National Elevation Dataset, 2010 .....Multiple sources; see metadata file 2017 - 2018 Imagery.... Roads..... Names..... Hydrography..... Contours..... Boundaries... ..FWS National Wetlands Inventory 1977 - 1988 Wetlands...