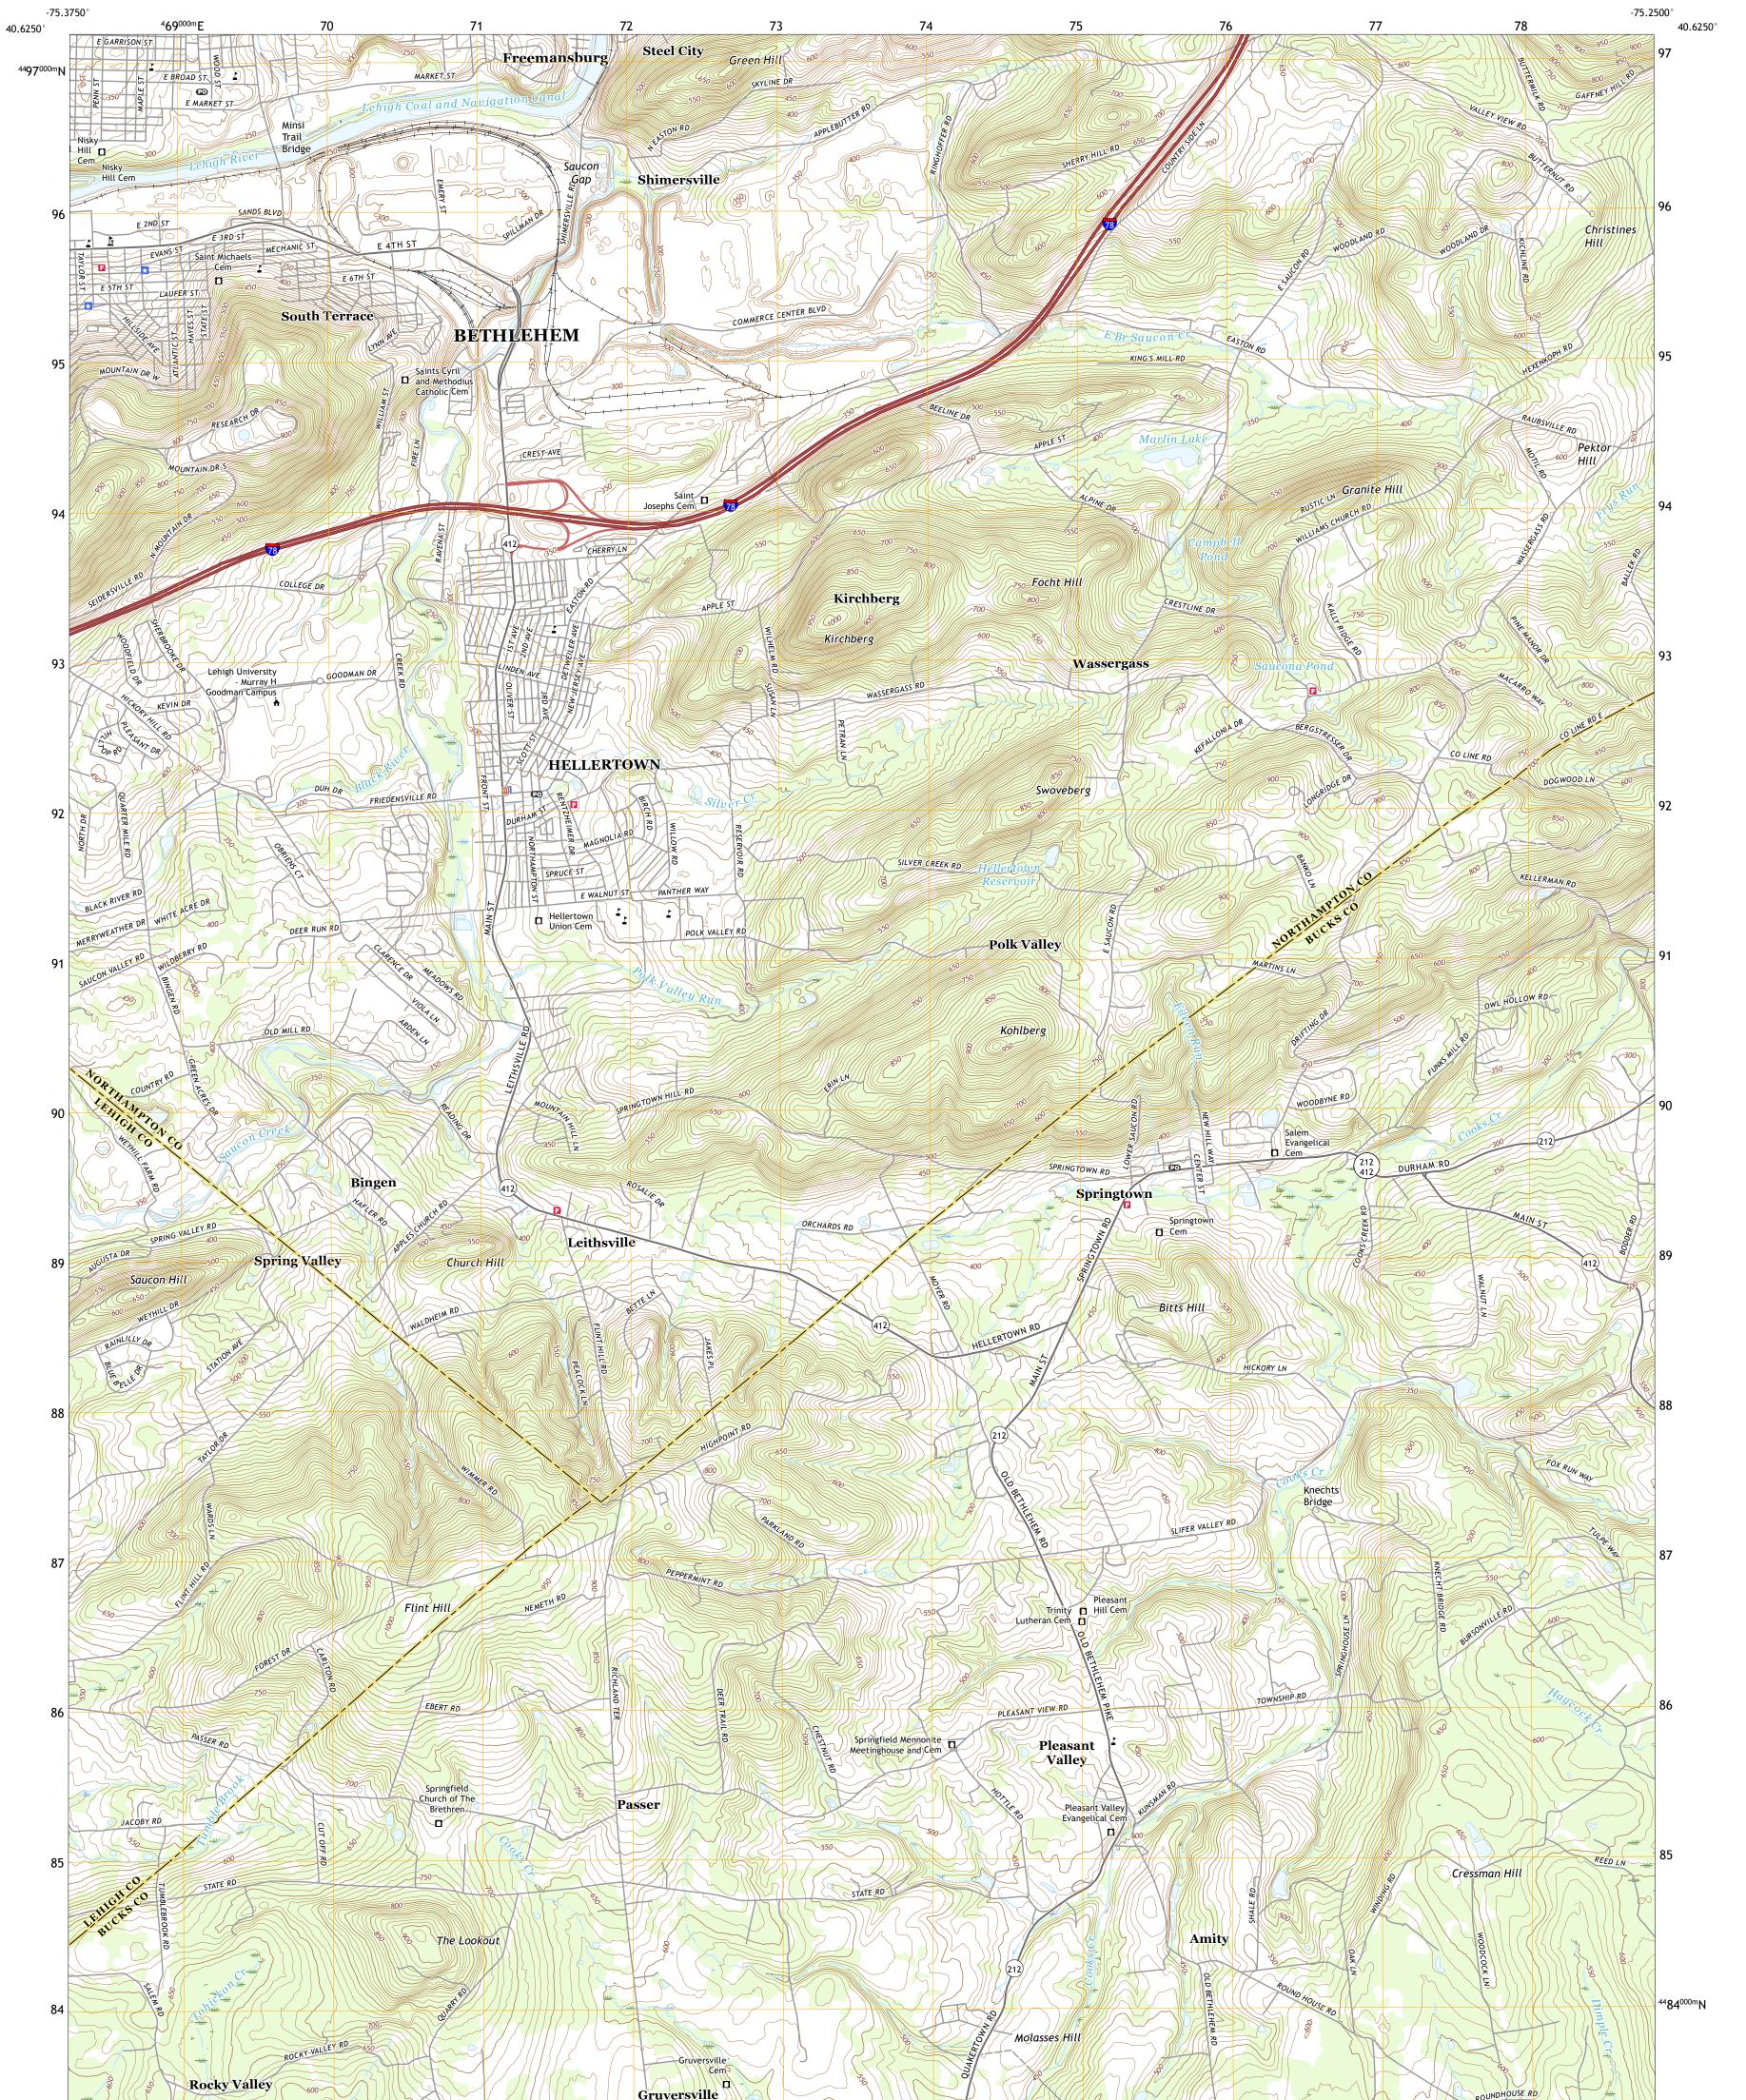

HELLERTOWN QUADRANGLE PENNSYLVANIA 7.5-MINUTE SERIES

Produced by the United States Geological Survey North American Datum of 1983 (NAD83) World Geodetic System of 1984 (WGS84). Projection and 1 000-meter grid:Universal Transverse Mercator, Zone 18T This map is not a legal document. Boundaries may be generalized for this map scale. Private lands within government reservations may not be shown. Obtain permission before entering private lands.

Imagery......NAIP, July 2015 - December 2017Roads.....U.S.U.S.CensusBureau, 2016Names......ORIS, 1979 - 2019Hydrography....National Hydrography Dataset, 2001 - 2018Contours.....National Elevation Dataset, 2011 - 2017Boundaries....Multiple sources; see metadata file 2017 - 2018Wetlands.....FWSNational WetlandsInventory1981