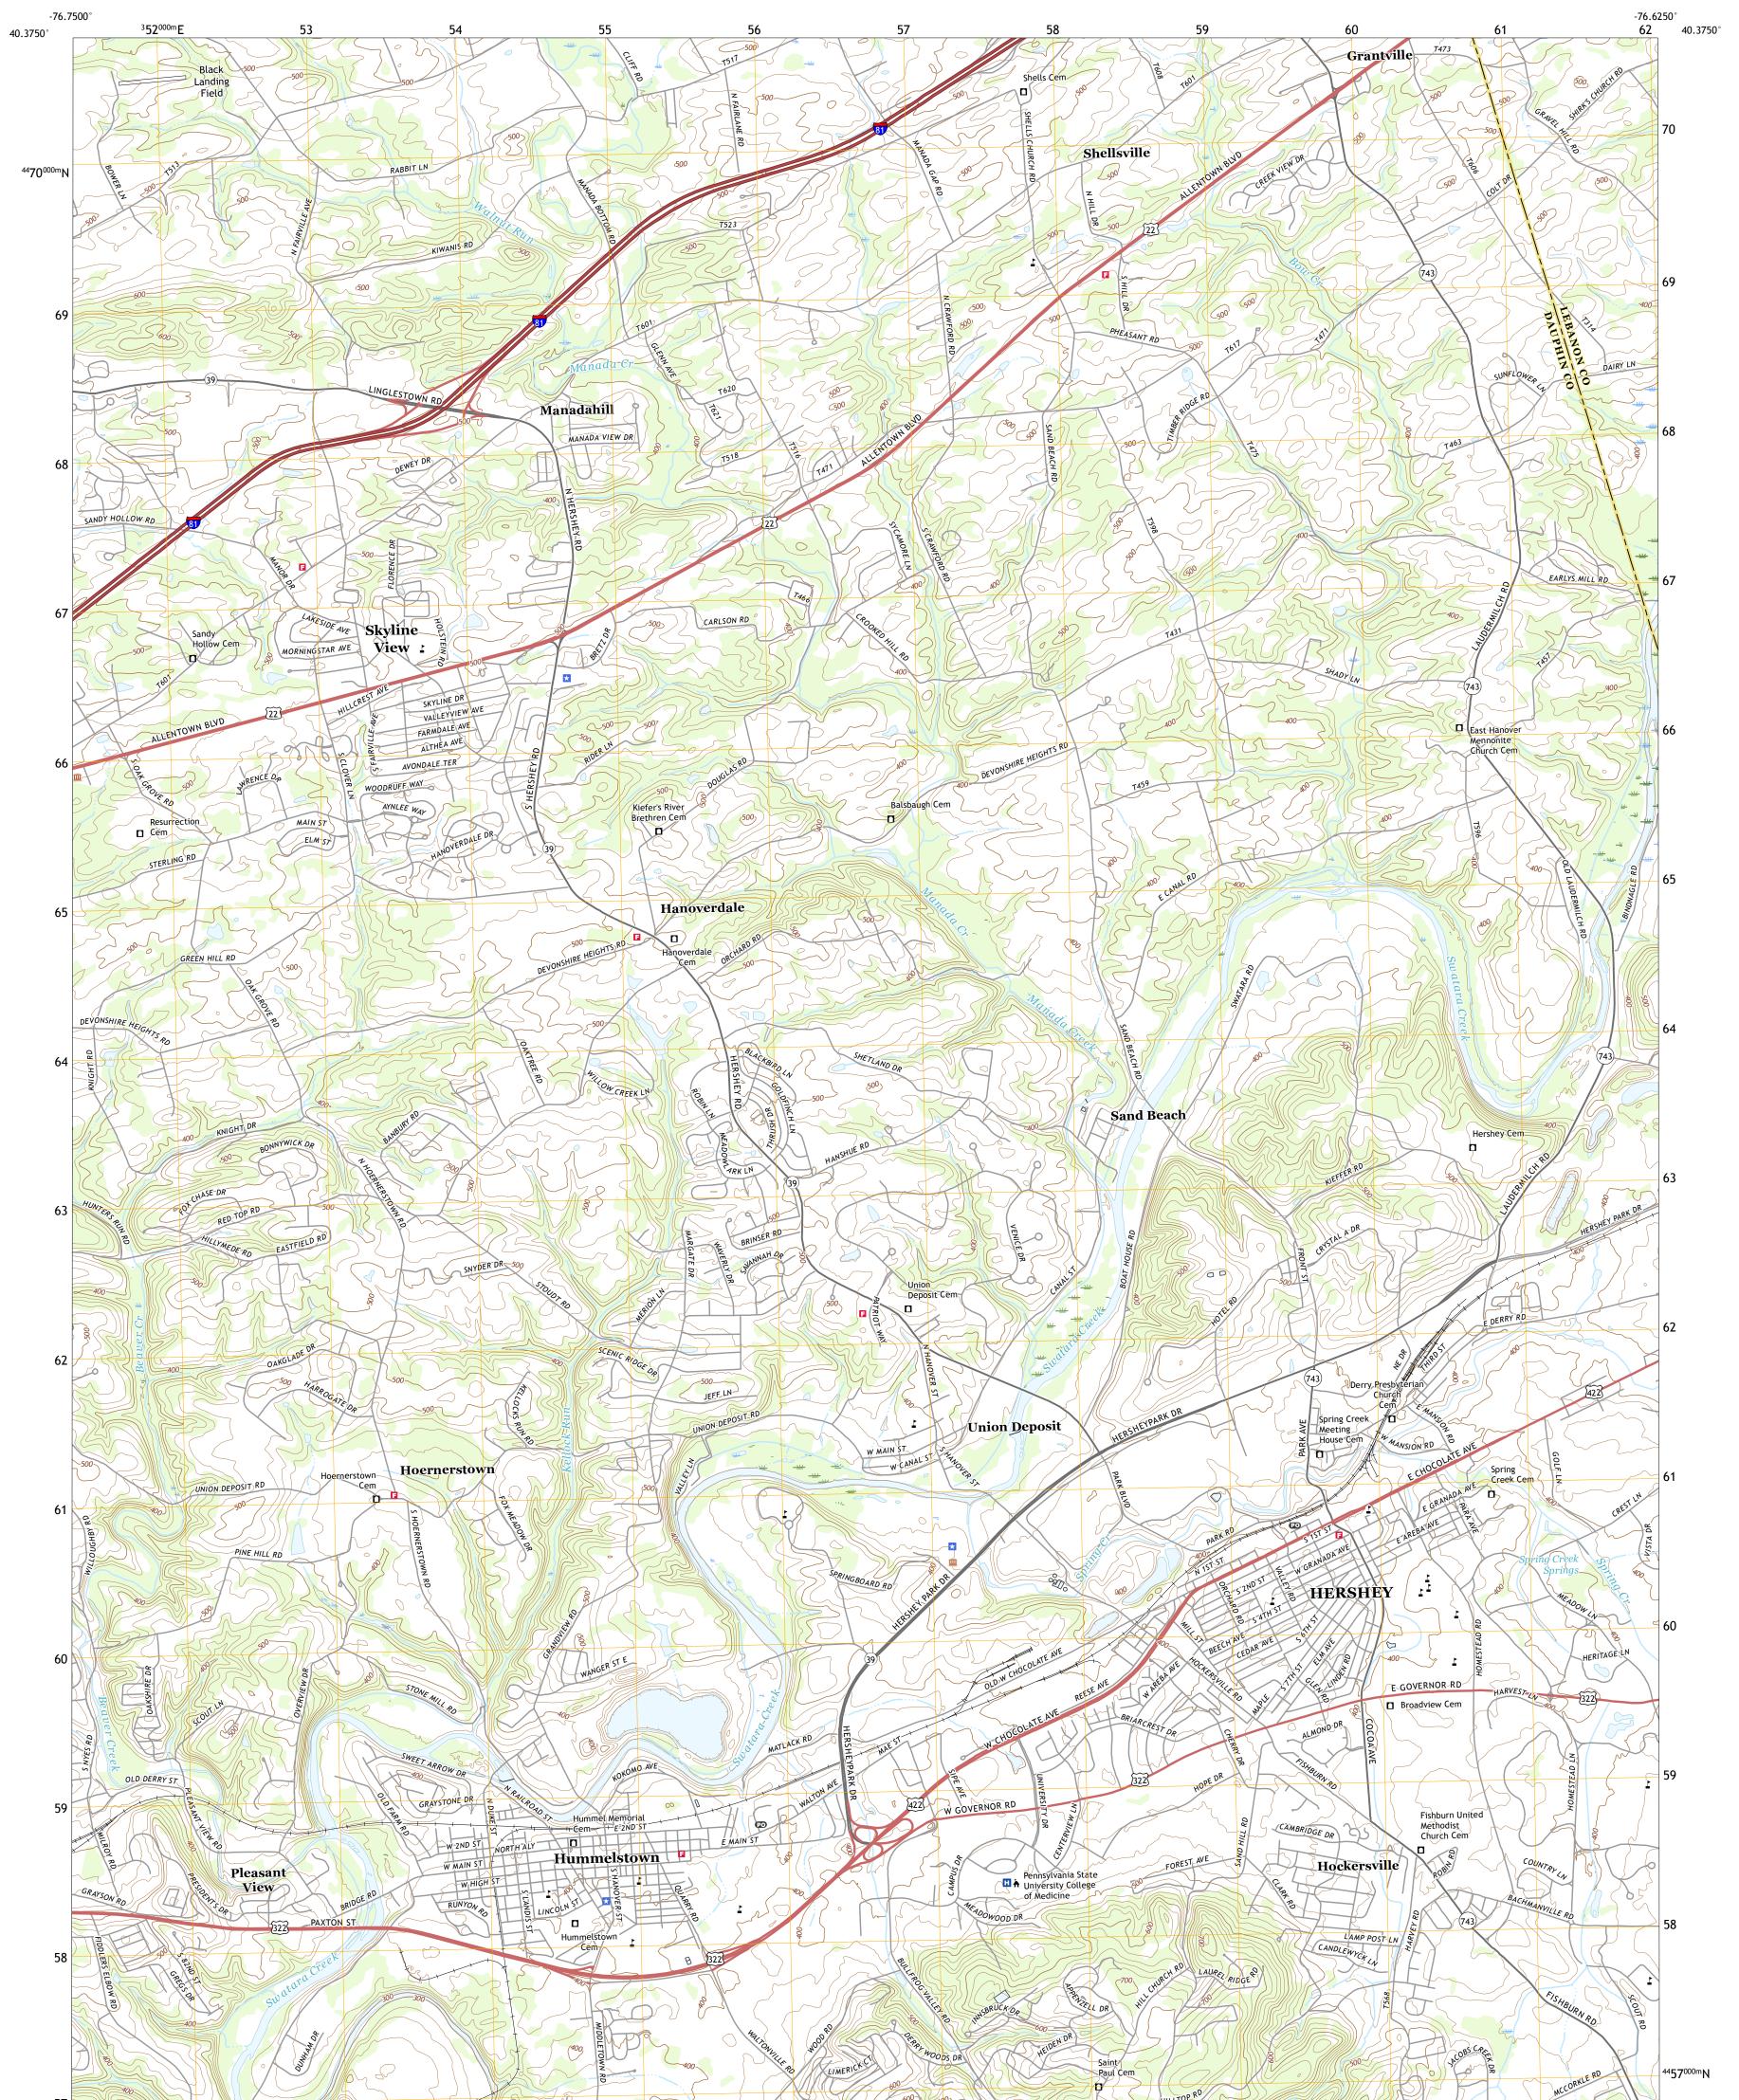

Produced by the United States Geological Survey North American Datum of 1983 (NAD83) World Geodetic System of 1984 (WGS84). Projection and 1 000-meter grid: Universal Transverse Mercator, Zone 18T This map is not a legal document. Boundaries may be generalized for this map scale. Private lands within government reservations may not be shown. Obtain permission before entering private lands.

Imagery.... Roads..... ...NAIP, September 2017 - December 2017 U.S. Census Bureau, .....GNIS, 1979 2016 - 2019 Names.... .....National Hydrography Dataset, 1899 - 2018 .....National Elevation Dataset, 2017 - 2019 ....Multiple sources; see metadata file 2017 - 2018 Hydrography..... Contours.. Boundaries... 1983 Wetlands... ..FWS National Wetlands Inventory