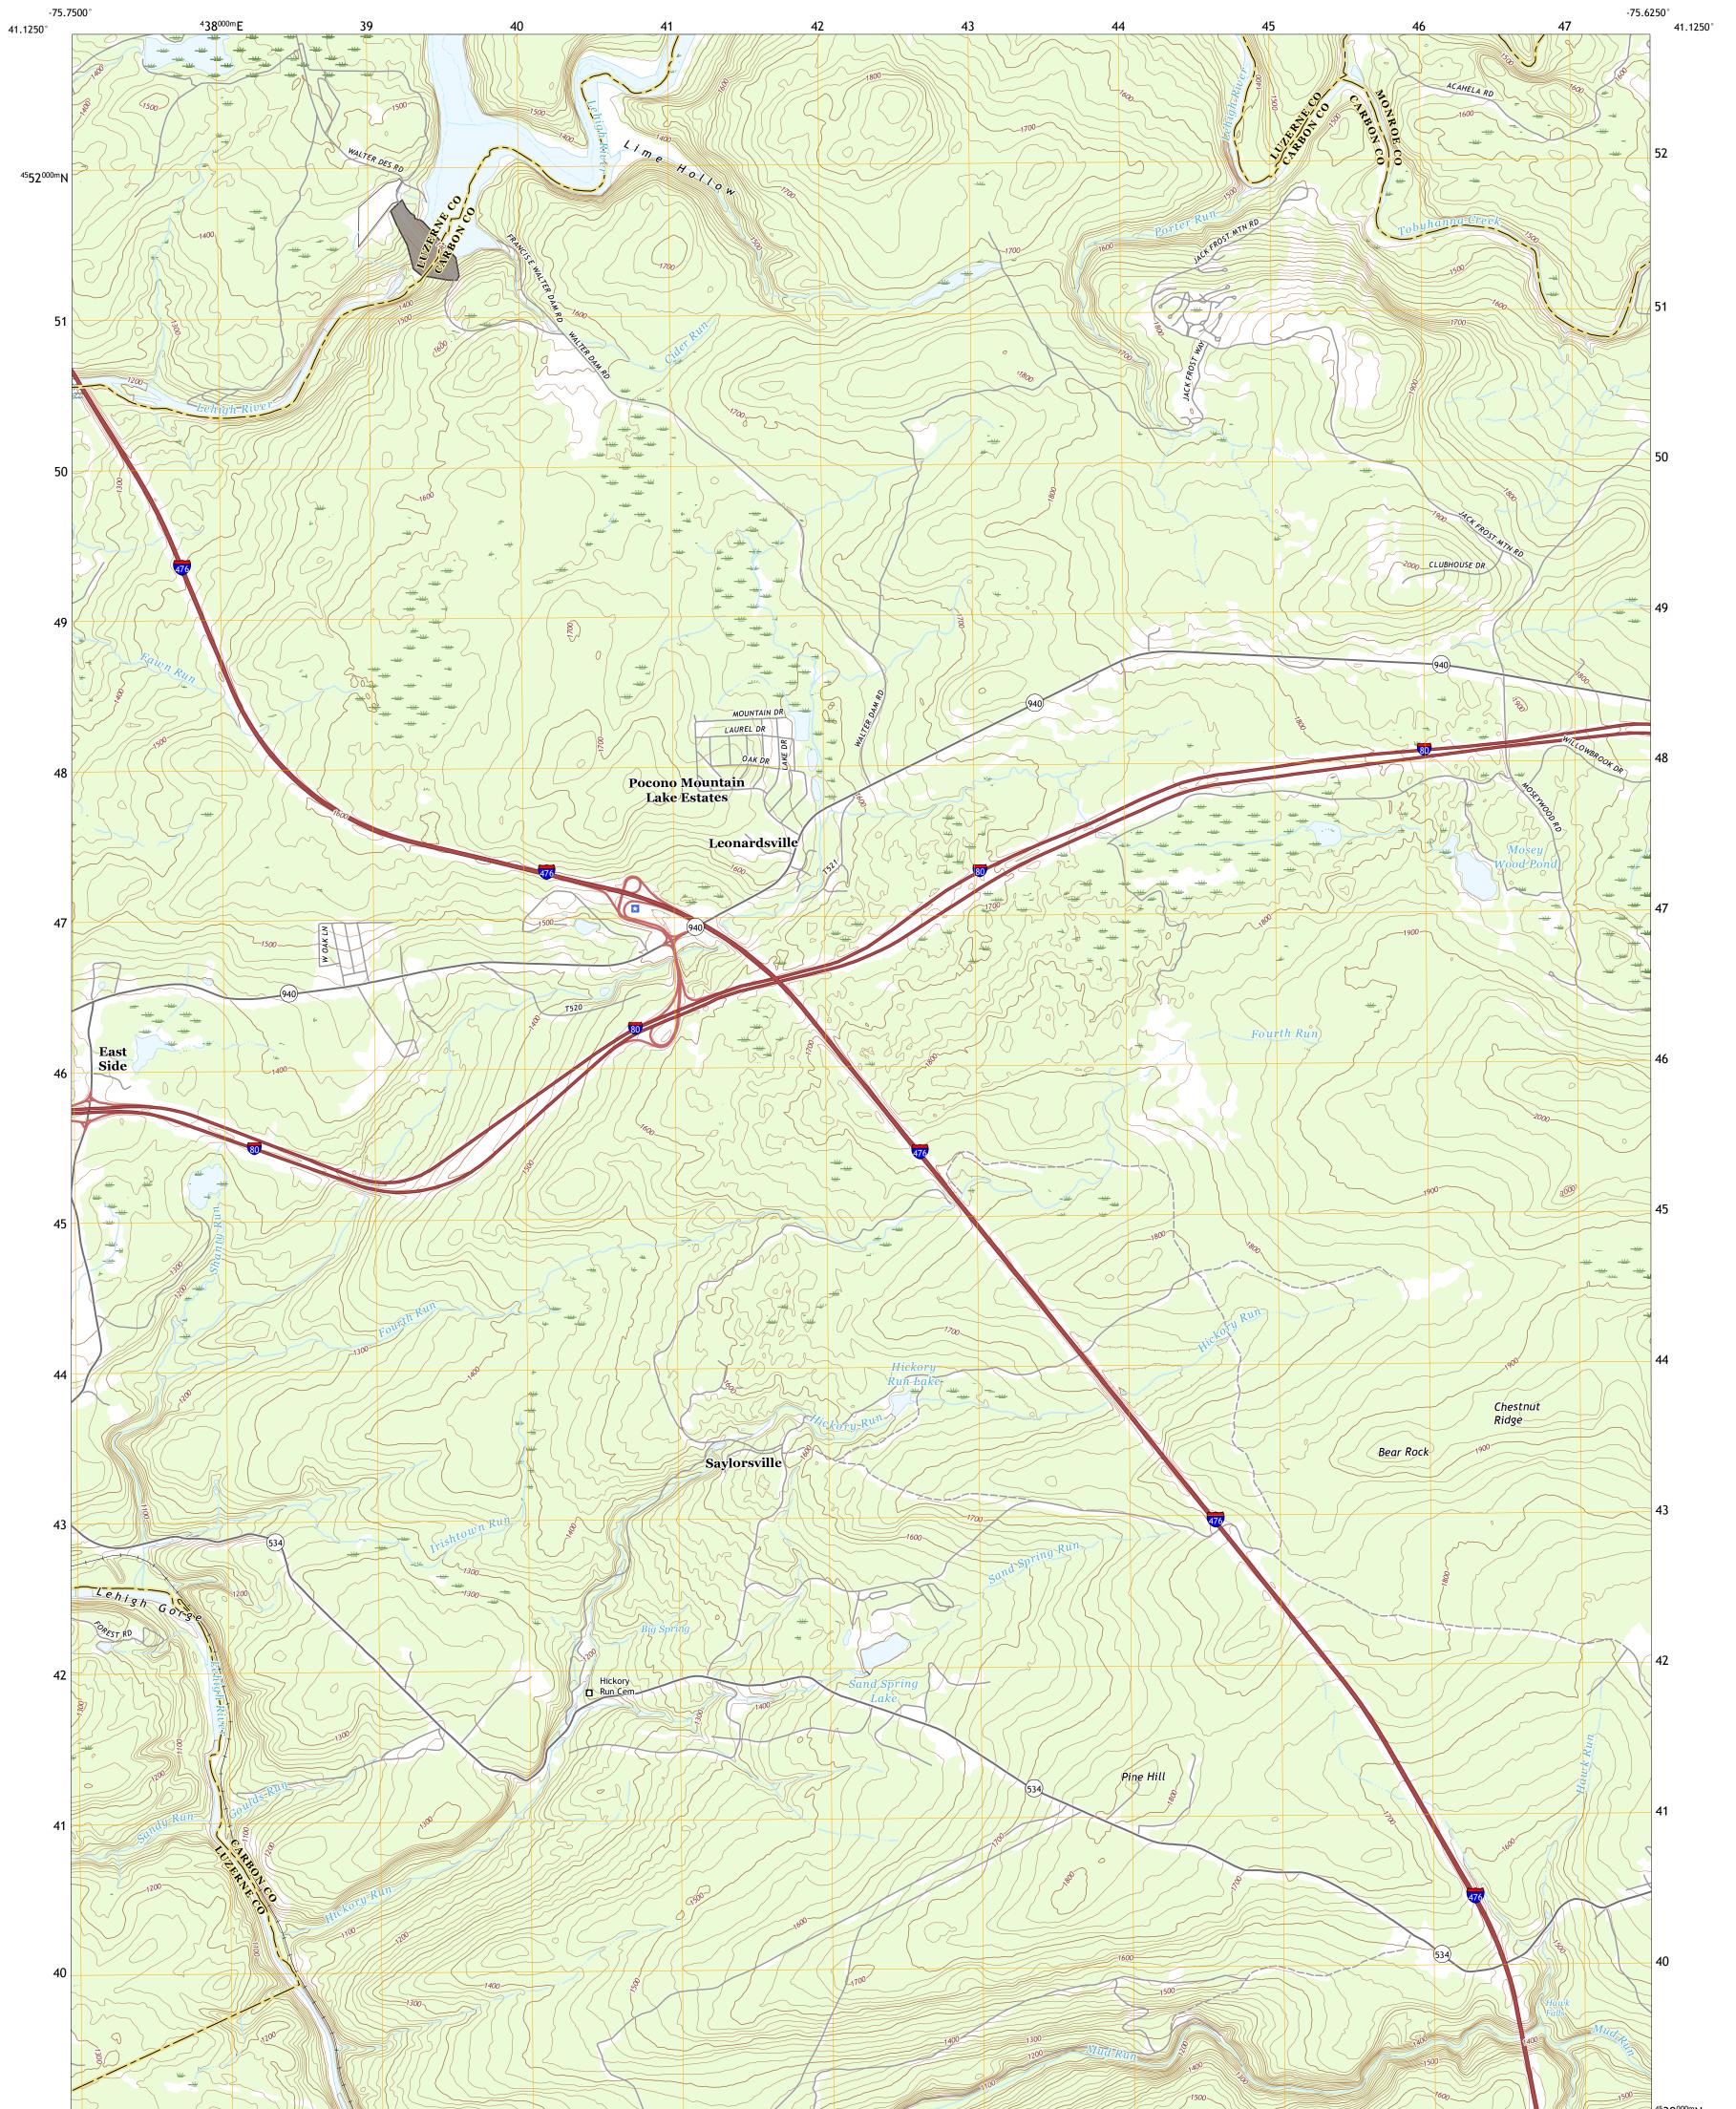

## U.S. DEPARTMENT OF THE INTERIOR U.S. GEOLOGICAL SURVEY

HICKORY RUN QUADRANGLE PENNSYLVANIA 7.5-MINUTE SERIES

Produced by the United States Geological Survey North American Datum of 1983 (NAD83) World Geodetic System of 1984 (WGS84). Projection and 1 000-meter grid:Universal Transverse Mercator, Zone 18T This map is not a legal document. Boundaries may be generalized for this map scale. Private lands within government reservations may not be shown. Obtain permission before entering private lands.

 Imagery.......NAIP, July 2017 - December 2017

 Roads........U.S. Census Bureau, 2016

 Names.......GNIS, 1979 - 2019

 Hydrography.....National Hydrography Dataset, 1899 - 2018

 Contours......National Elevation Dataset, 2000 - 2012

 Boundaries......Multiple sources; see metadata file 2017 - 2018

 Wetlands......FWS National Wetlands Inventory 1976 - 1981