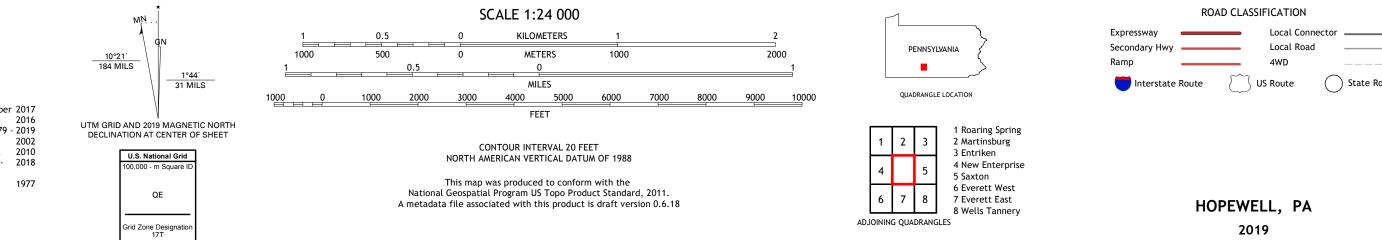

## U.S. DEPARTMENT OF THE INTERIOR U.S. GEOLOGICAL SURVEY

HOPEWELL QUADRANGLE PENNSYLVANIA 7.5-MINUTE SERIES

Produced by the United States Geological Survey North American Datum of 1983 (NAD83) World Geodetic System of 1984 (WGS84). Projection and 1 000-meter grid:Universal Transverse Mercator, Zone 17T This map is not a legal document. Boundaries may be generalized for this map scale. Private lands within government reservations may not be shown. Obtain permission before entering private lands.

Imagery.... Roads..... Names..... Hydrography..... Contours.. Boundaries... Wetlands 1977 Wetlands... ..FWS National Inventory

\_\_\_\_

State Route