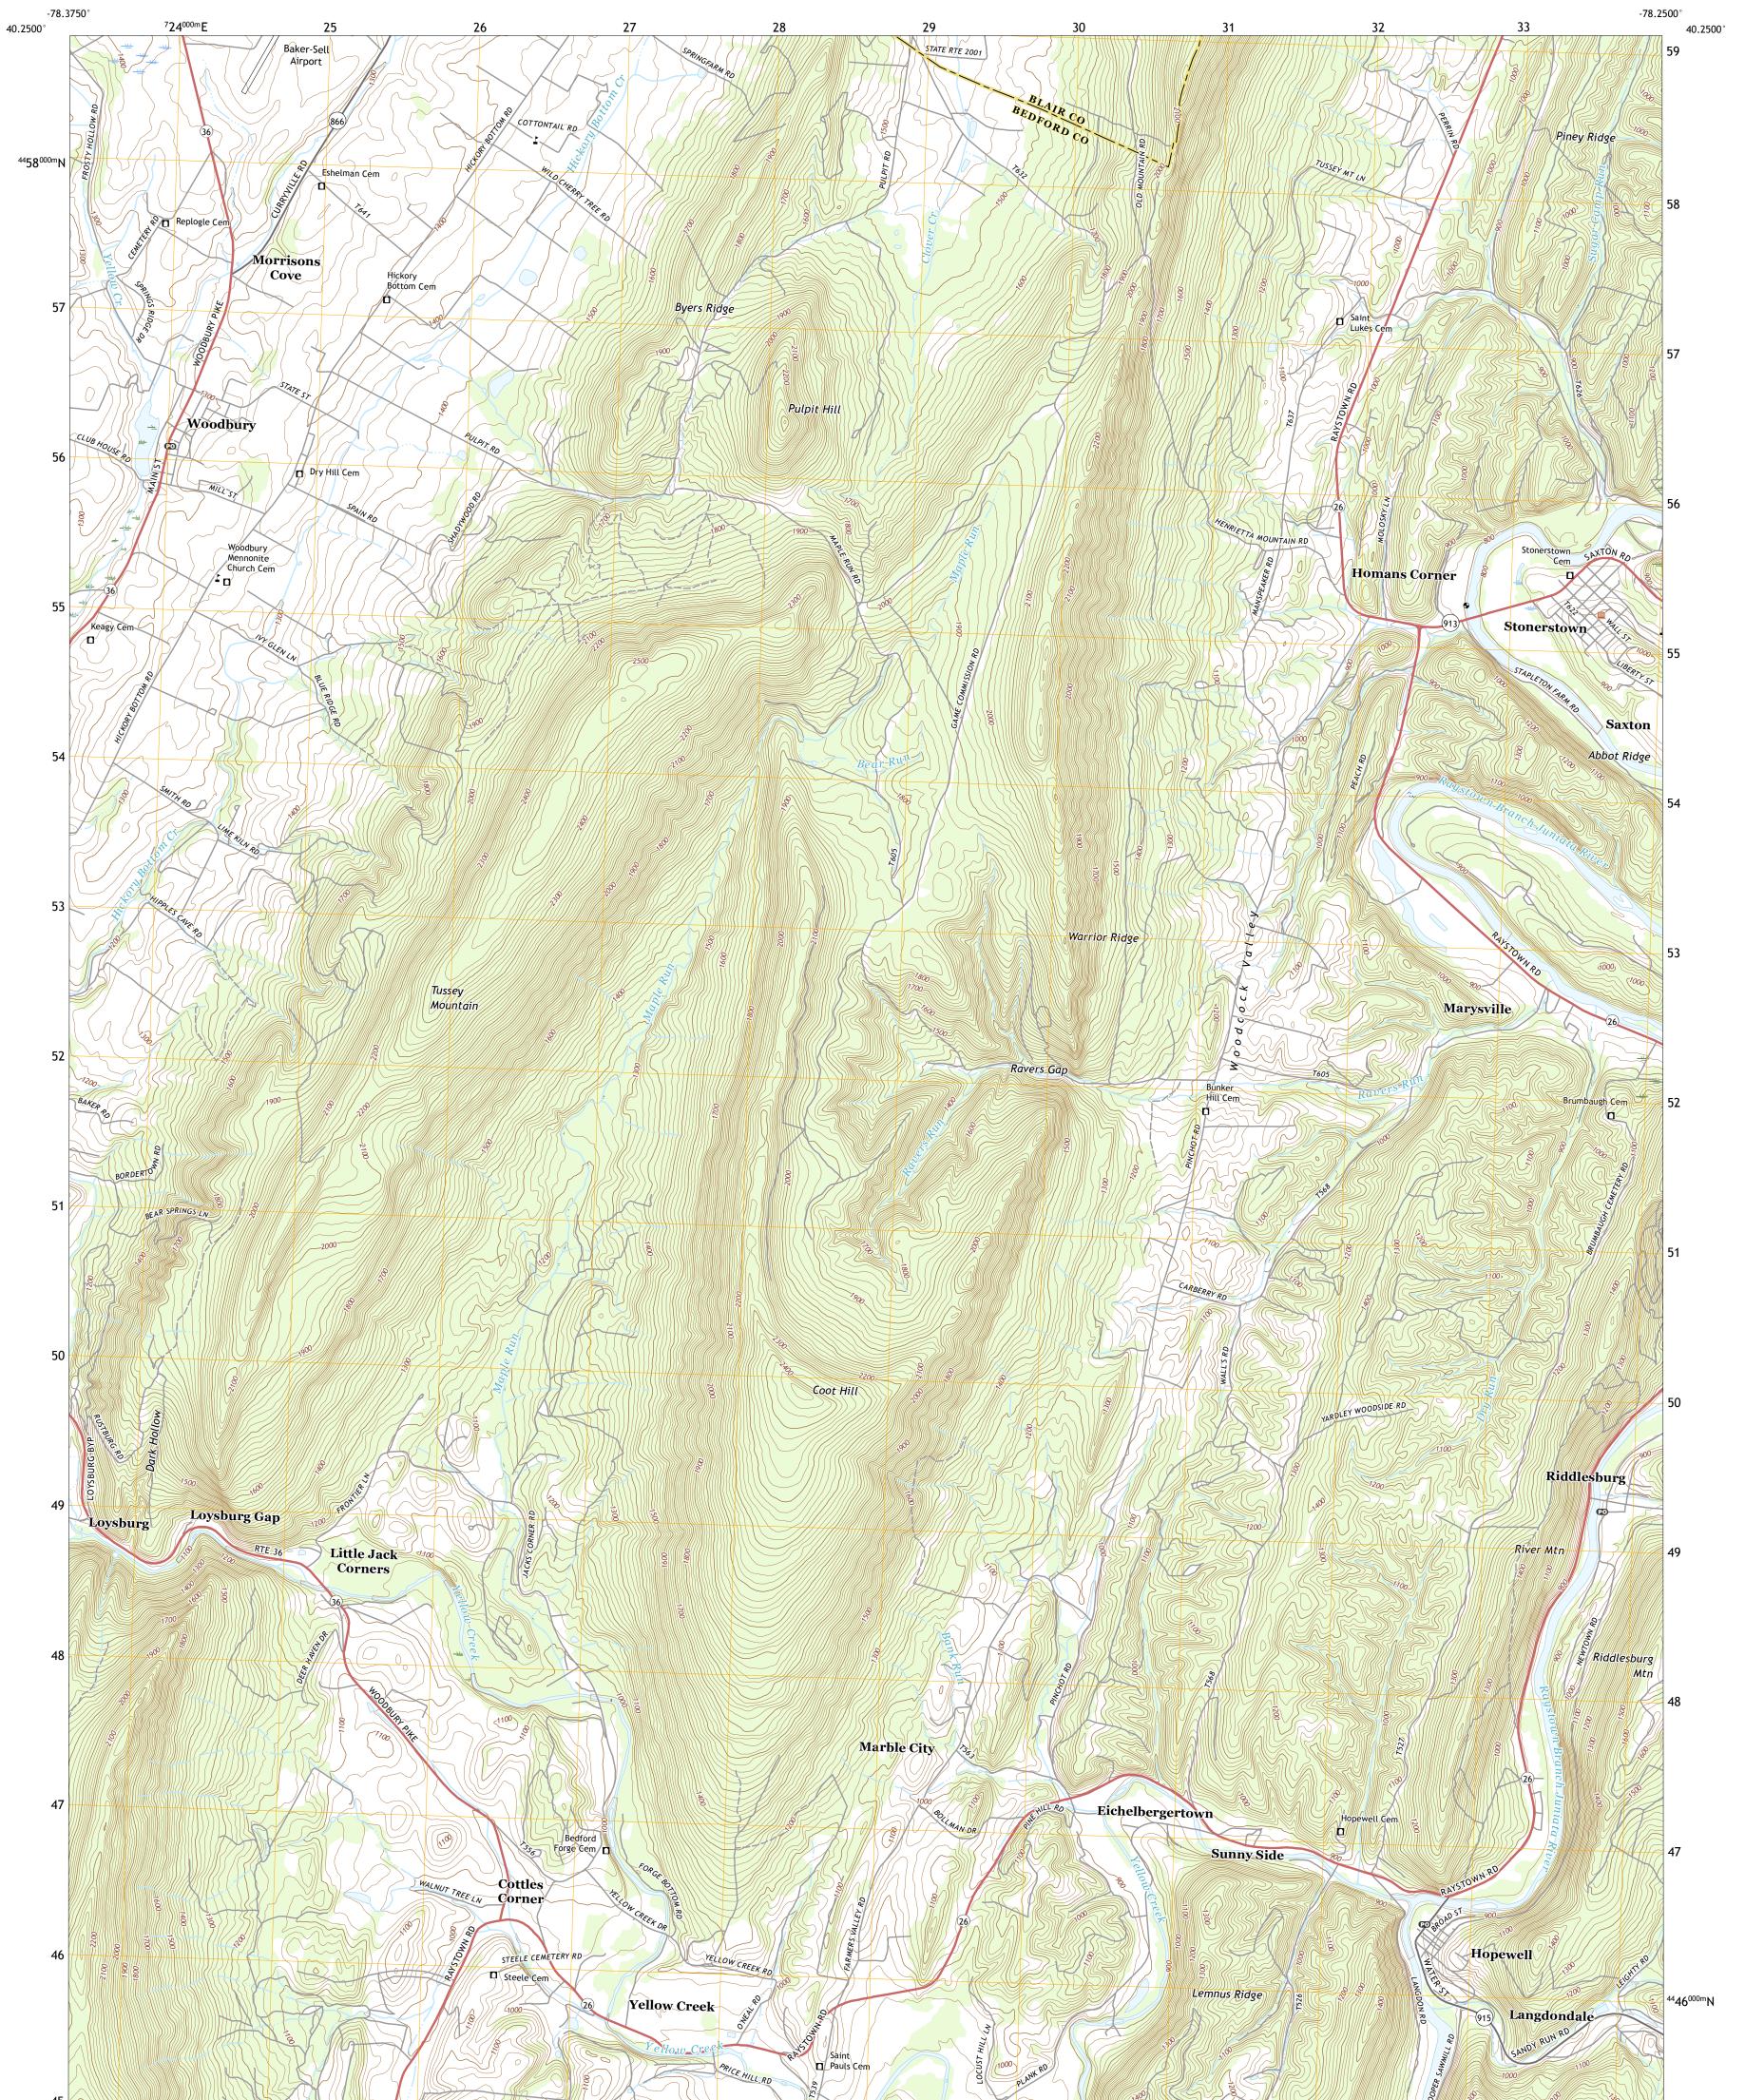

## U.S. DEPARTMENT OF THE INTERIOR U.S. GEOLOGICAL SURVEY

HOPEWELL QUADRANGLE PENNSYLVANIA 7.5-MINUTE SERIES

Produced by the United States Geological Survey North American Datum of 1983 (NAD83) World Geodetic System of 1984 (WGS84). Projection and 1 000-meter grid:Universal Transverse Mercator, Zone 17T This map is not a legal document. Boundaries may be generalized for this map scale. Private lands within government reservations may not be shown. Obtain permission before entering private lands.

Imagery.... Roads..... Names..... Hydrography..... Contours.. Boundaries... Wetlands 1977 Wetlands... ..FWS National Inventory

\_\_\_\_

State Route